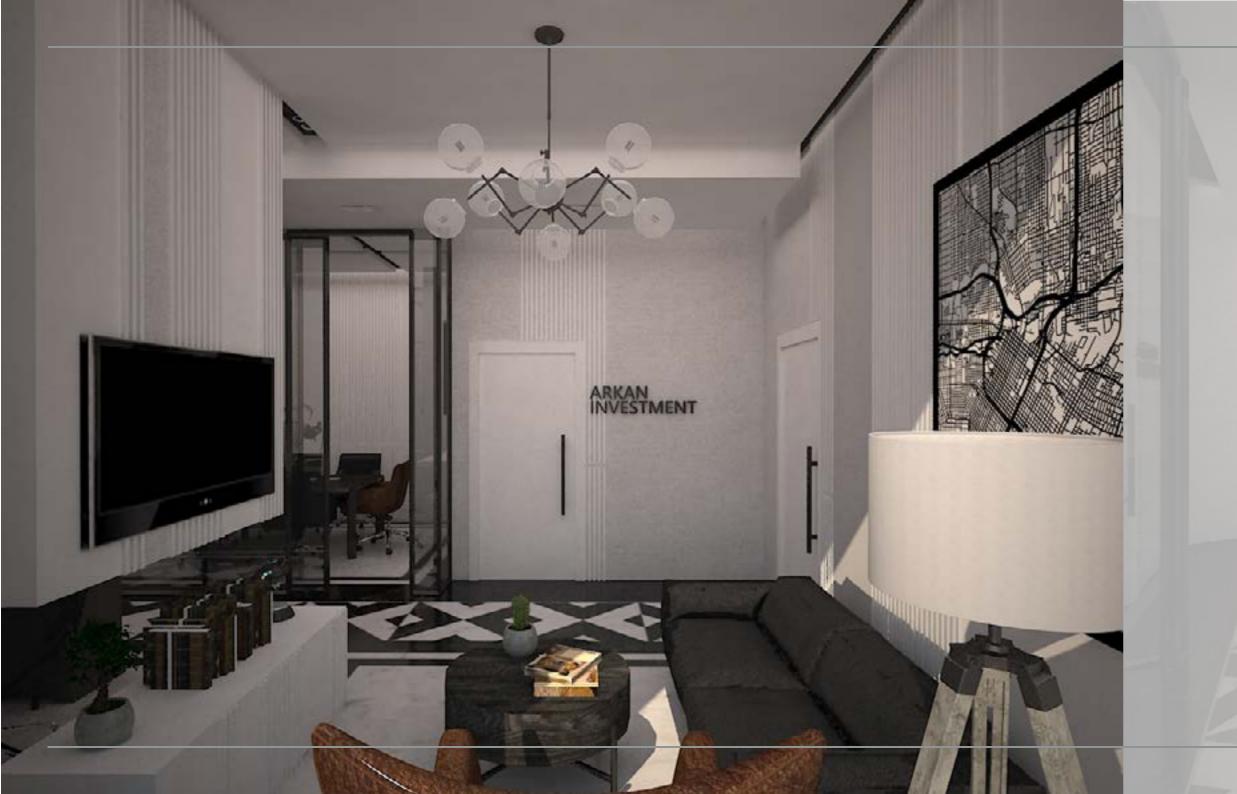

### ARKAN INVASTMENT

2020

**LOCATION:** KHOBAR, SAUDI ARABIA.

TOTAL AREA:

140 M<sup>2</sup>.

#### THEME:

MONOCHROMATIC MAGNIFI-CENCE .

#### SCOPE OF WORK:

INTERIOR DESIGN , SUPERVISION & FURNITURE SELECTION.

DESIGN CONCEPT

BLACK & WHITE PATTERNED FLOOR, TEXTURED STRIPE WALLS & VINTAGE FURNITURE.

6.2.....رة الأصمي...م DESIGN CONCEPT

THE LUXURY IN THE MIX OF CARRARA AND NERO MARBLE, BLACK GLASS, SIMPLE TOUCHES AND LINES IN WALLS AND CEILINGS, WITH A VINTAGE TOUCH IN FURNITURE AND ACCESORISE.A LOUNGE, OPEN OFFICE, MEETING ROOM AND THE CEO OFFICE.