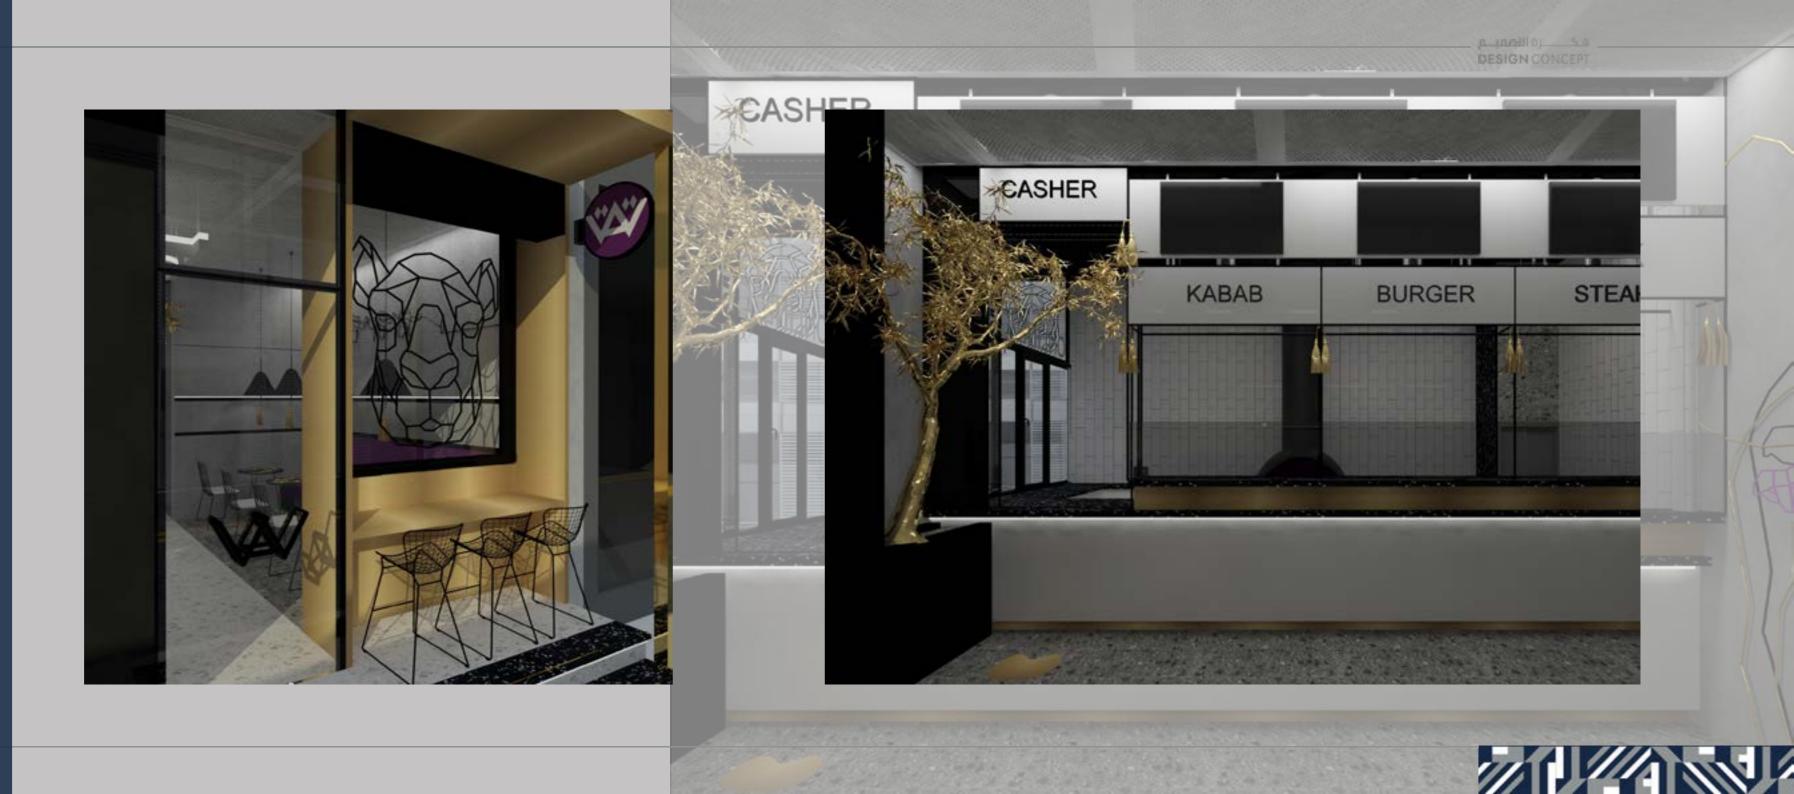

#### BURGER PROJECT

2021

LOCATION: DAMMAM, SAUDI ARABIA.

**TOTAL AREA:** 45 M<sup>2</sup>.

THEME: INSIDE OUT .

SCOPE OF WORK: INTERIOR DESIGN & SUPERVI-SION.

LOCATION: DAMMAM, SAUDI ARABIA.

**TOTAL AREA:** 50 M<sup>2</sup>.