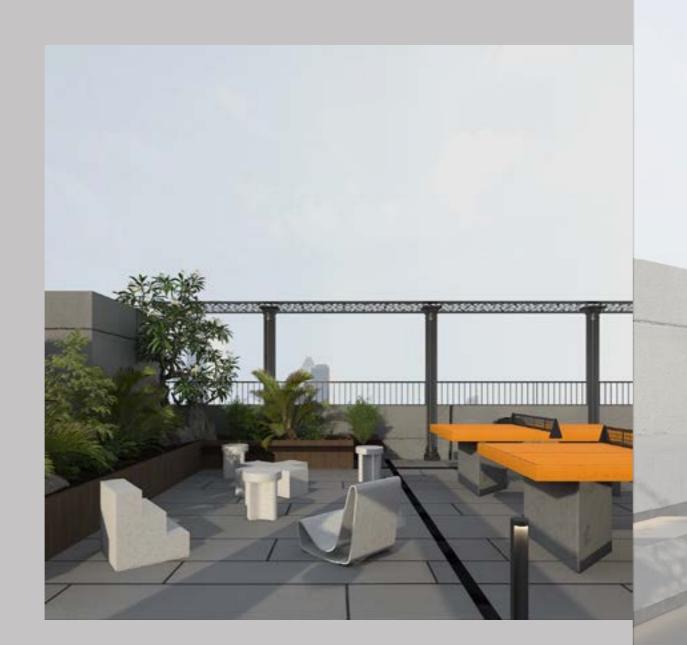

### FOUJ GROUP- ROOF

2022

LOCATION: RIYADH, SAUDI ARABIA.

FLOOR: ROOF GARDEN

<u>م م من التمميم</u> DESIGN CONCEPT

A MULTI-PURPOSE AREA INCLUDING GATHERING AREA, DINING AND A GAME ZONE.