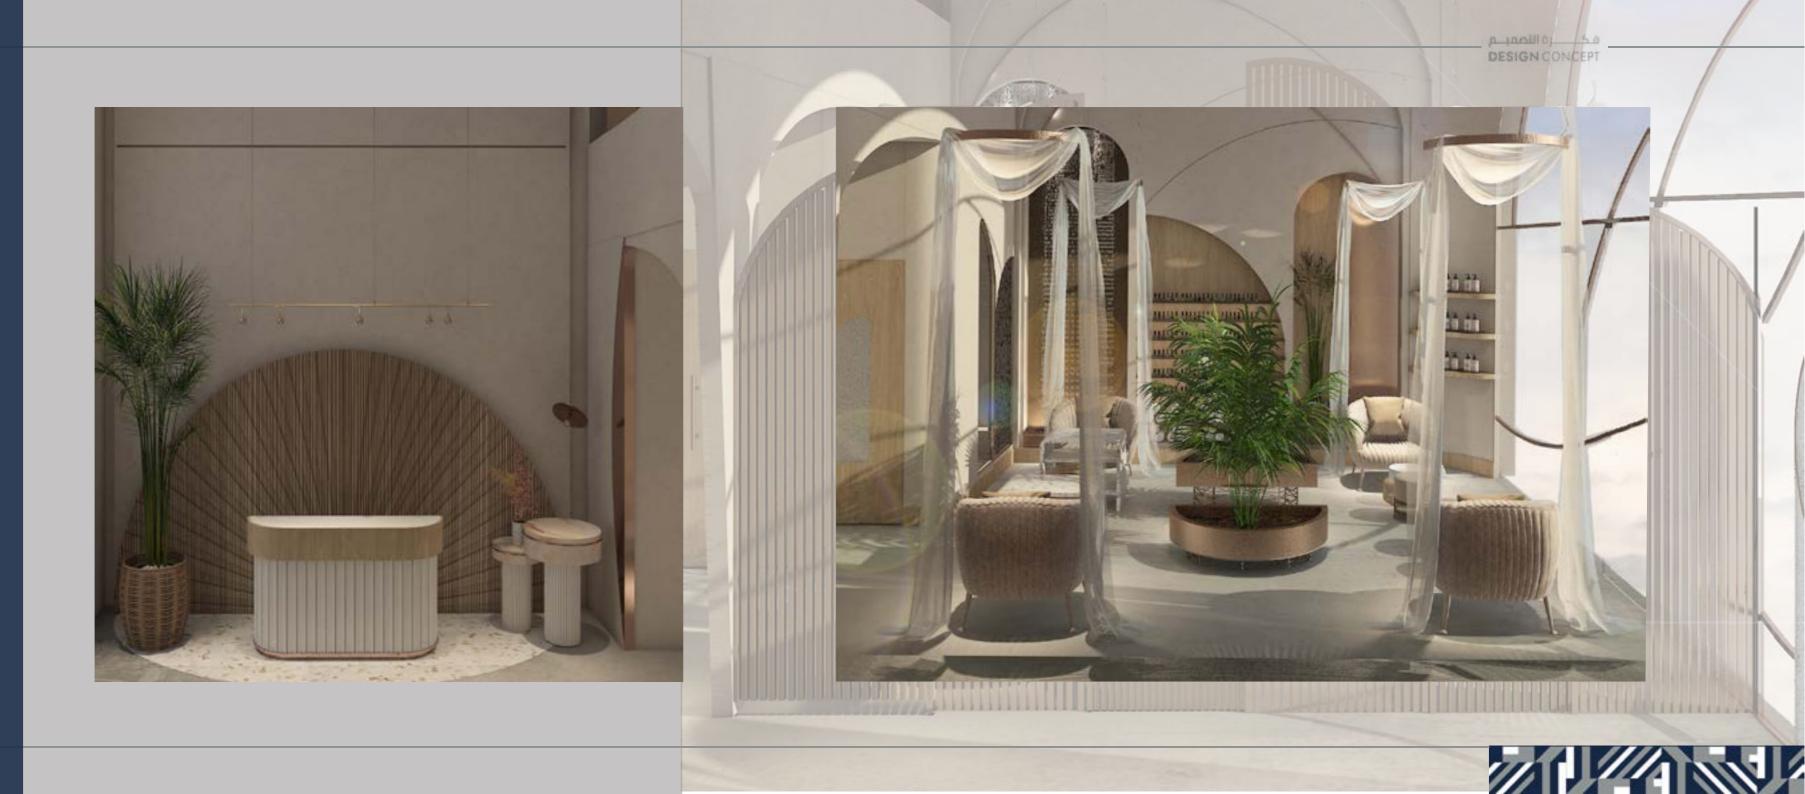

# INTERIOR SHOPS & STORES:

LOCATION: KHOBAR, SAUDI ARABIA.

**TOTAL AREA:** 140 M<sup>2</sup>.

#### THEME:

THE CONTEMPORARY BOHE-MIAN .