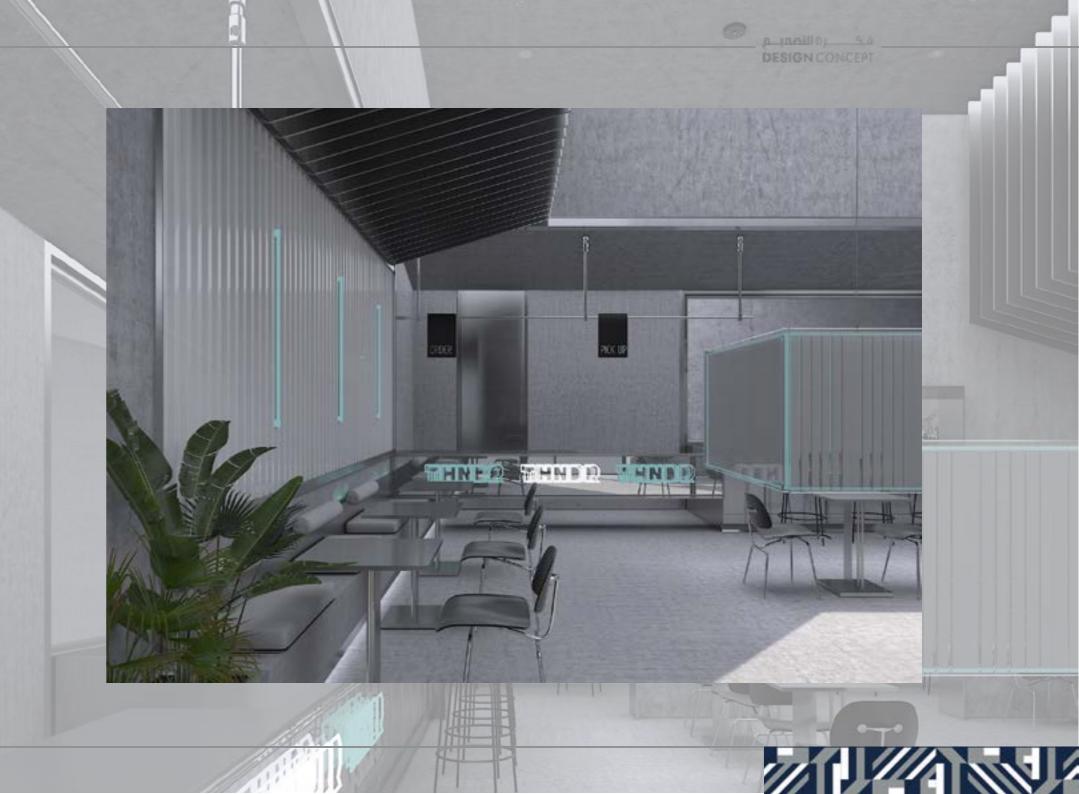

## THNDR

2022

#### LOCATION:

HAFER ALBATEN, SAUDI ARA-BIA.

**TOTAL AREA:** 45 M<sup>2</sup>.

THEME: SOUND WAVES

م کالتممیر م DESIGN CONCEPT