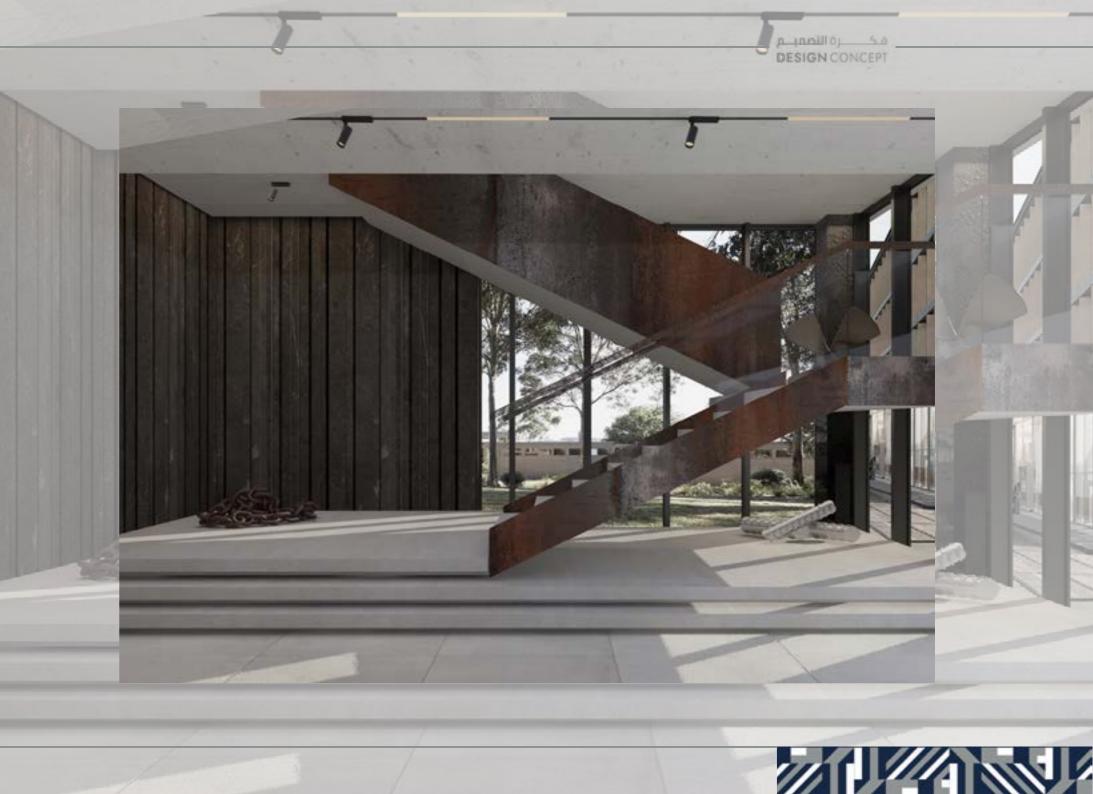

### ALBINALI

2022

LOCATION: KHOBAR, SAUDI ARABIA.

**TOTAL AREA:** 1710 *M*<sup>2</sup>.

THEME:

1969.

SCOPE OF WORK:

ARCHITECTURAL & INTERIOR DESIGN ,SUPERVISION & PROJ-ECT MANAGEMENT.