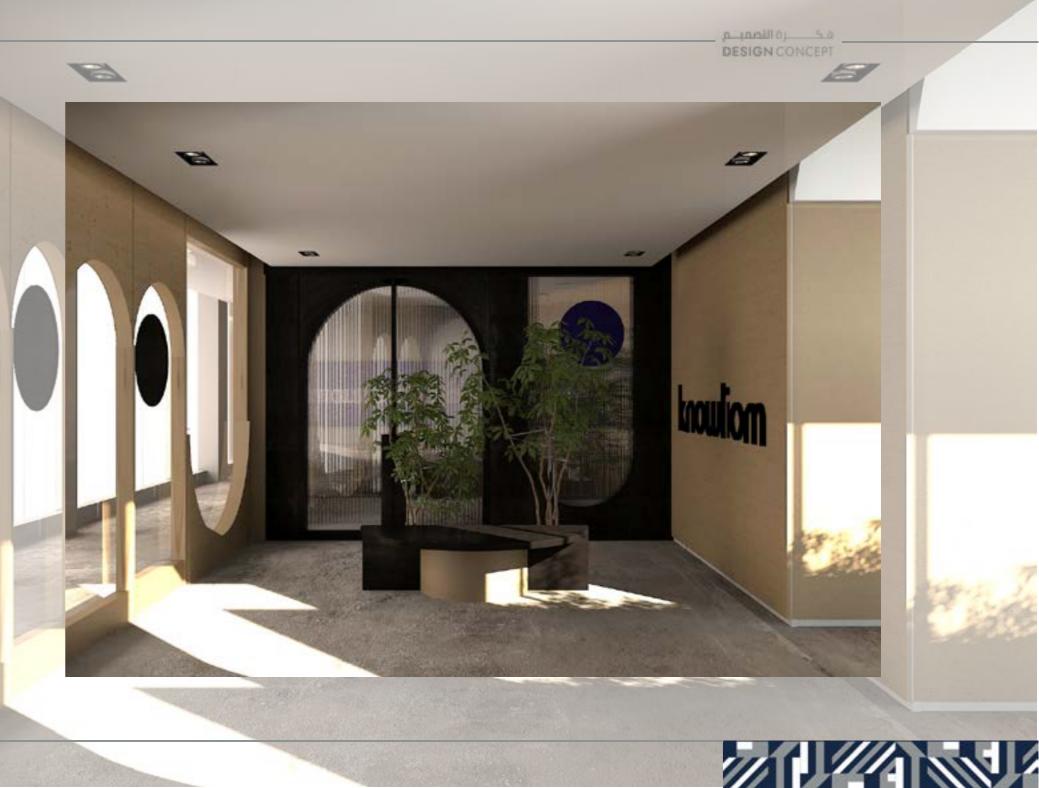

## KNOWLIOM

2020

LOCATION: RIYADH, SAUDI ARABIA.

**TOTAL AREA:** 525 M<sup>2</sup>.

THEME: MINIMAL CURVE .

SCOPE OF WORK: INTERIOR DESIGN & SUPERVISION.

THROUGH OUR DESIGNING PROCESS WE AIMED TO CREATE THIS UNIQUE EXPERIENCE FOR KNOWLIOM. AS FOR AN INSPIRING & INNOVATION CREATING COMPANY WE WORKED ON TRANSLATING THESE UNDERSTANDING TO ARCHITACTURAL ELEMANTS. SIMPLE OPEN WORKING SPACES WITH AN INTERIOR MASS SCUALPTING, MIXING ROUGH TEXTURES WITH MONOCHRAME COLOR SCHAME AND A PATTERN OF ARCHES.