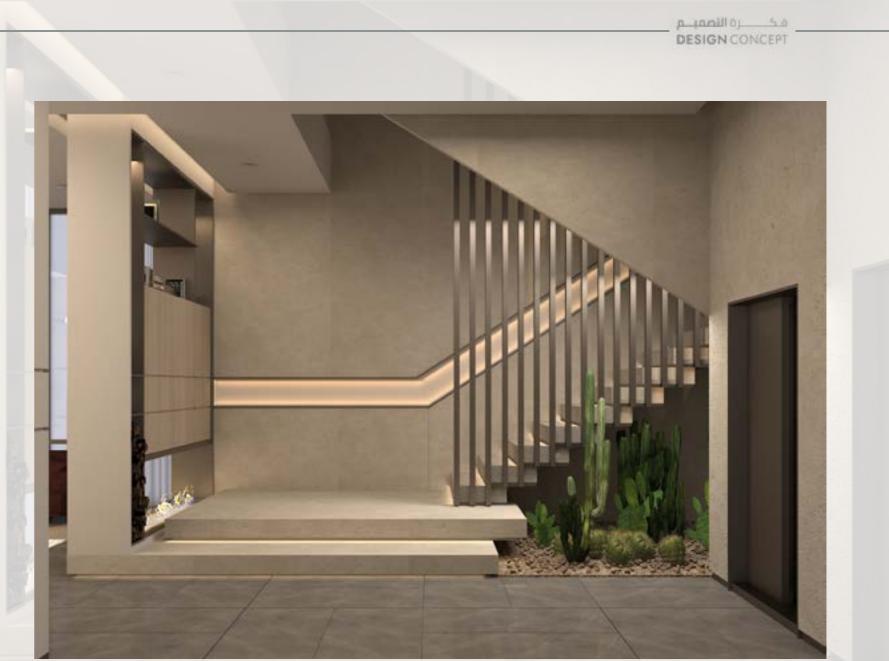

**TOTAL AREA:** 787.50 M<sup>2</sup>.

THEME: RAW .

SCOPE OF WORK:

DC PACKAGE & PROJECT SUPERVISION.

2020

LOCATION: KHOBAR, SAUDI ARABIA.

**TOTAL AREA:** 650 M<sup>2</sup>.

THEME: SPRING COLOR .

SCOPE OF WORK: DC PACKAGE.

2020

LOCATION: KHOBAR, SAUDI ARABIA.

**TOTAL AREA:** 650 M<sup>2</sup>.

THEME: MODERN FANCY .

SCOPE OF WORK: DC PACKAGE.

2020

LOCATION: KHOBAR, SAUDI ARABIA.