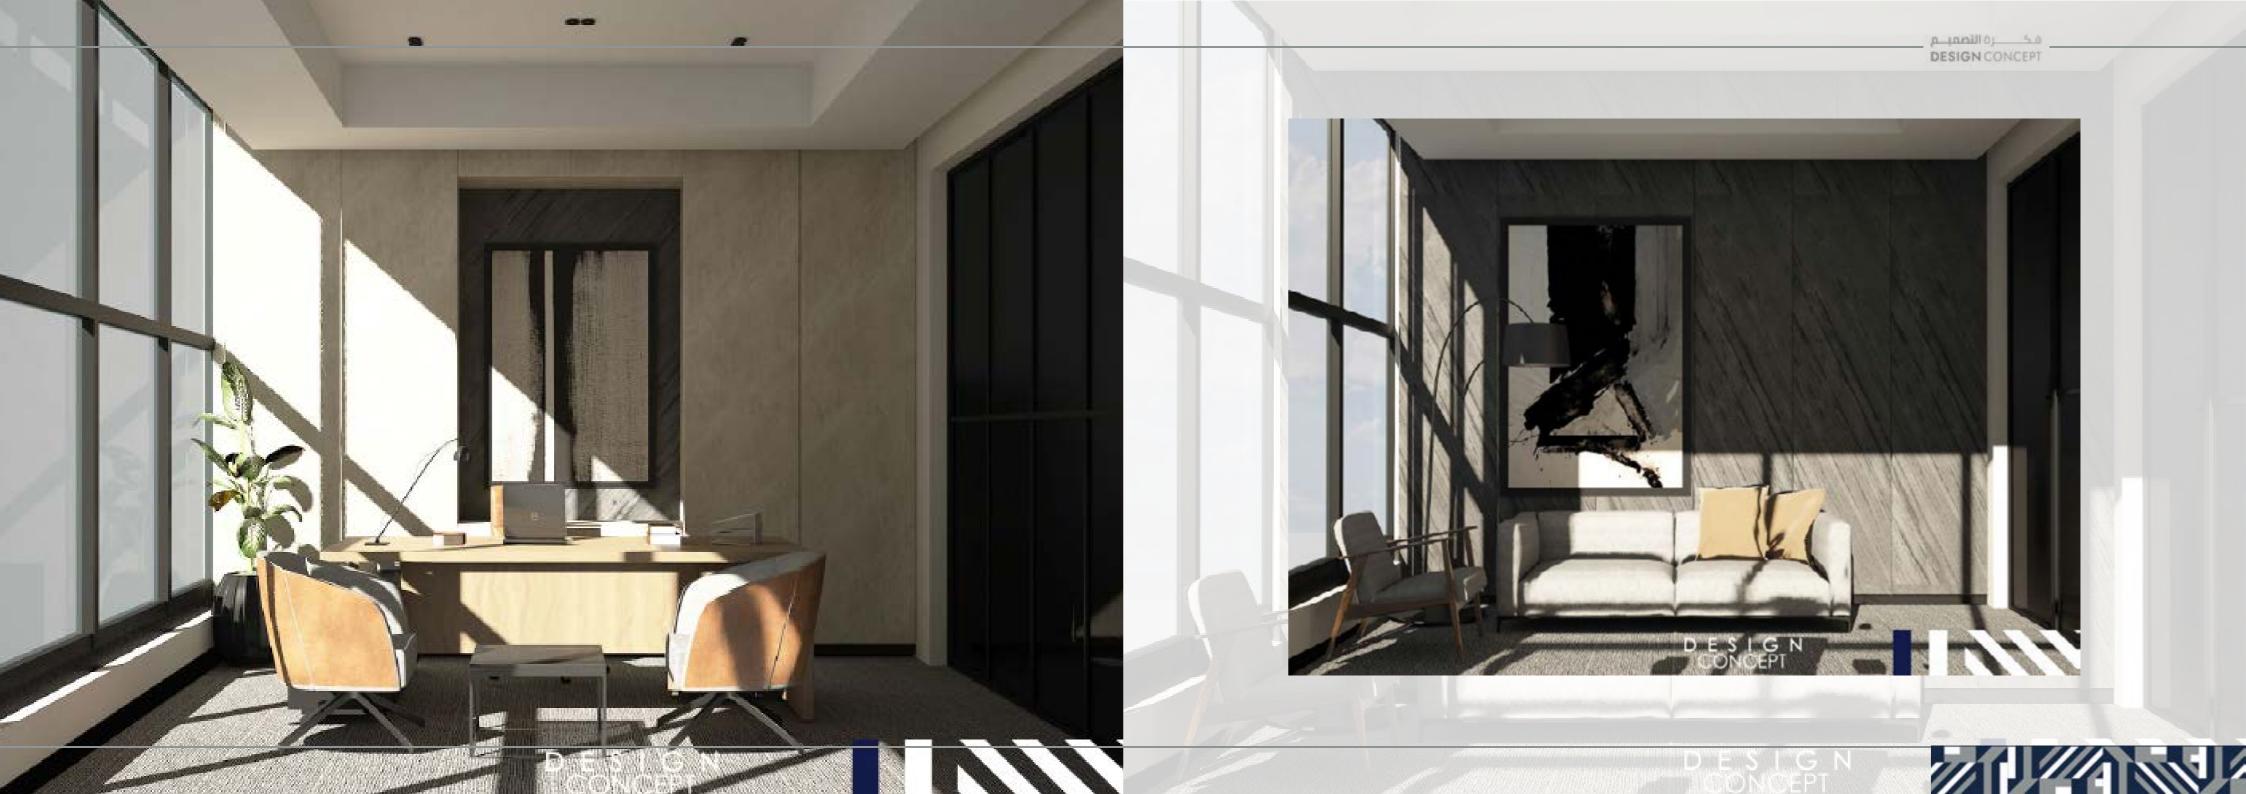

### WAJIH OFFICE

2019

**LOCATION:** KHOBAR, SAUDI ARABIA.

**TOTAL AREA:** 150 M<sup>2</sup>.

THEME: CONTRAST.

SCOPE OF WORK: INTERIOR DESIGN .