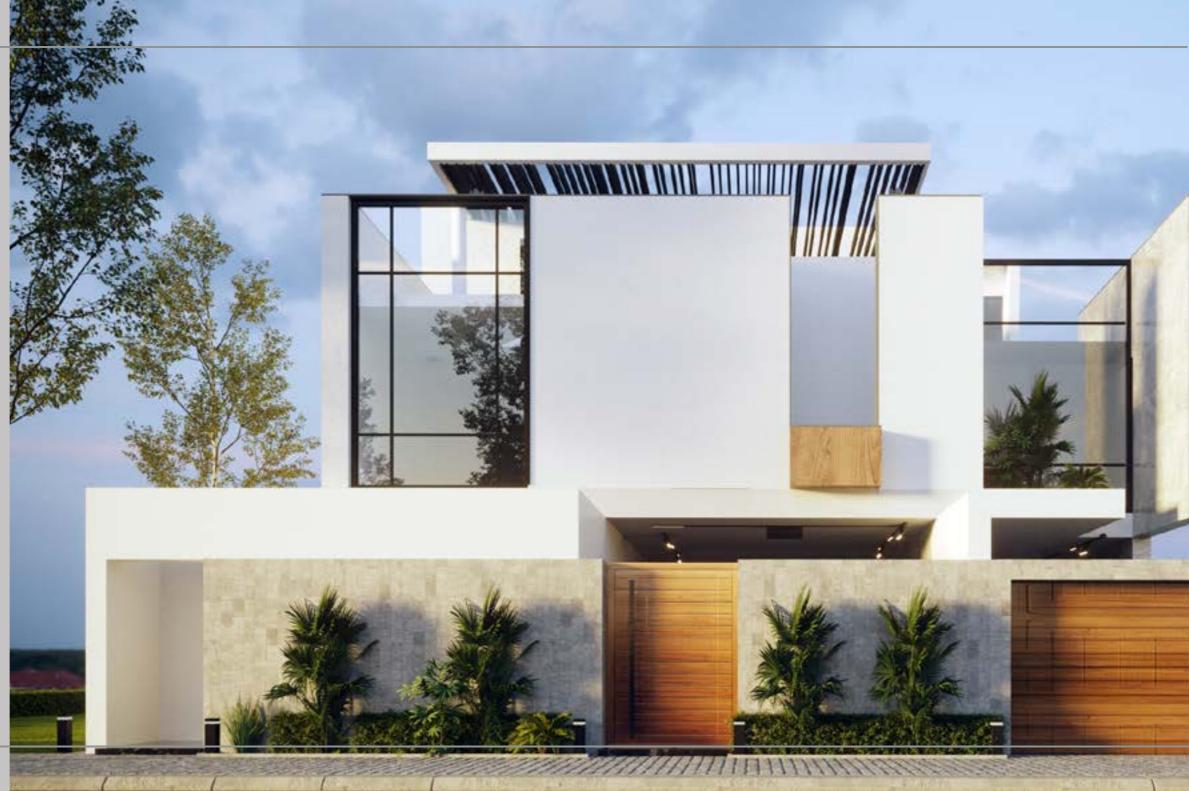

SCOPE OF WORK: DC PACKAGE.

2020

LOCATION: KHOBAR, SAUDI ARABIA.

**TOTAL AREA:** 650 M<sup>2</sup>.

THEME: MODERN FANCY .

SCOPE OF WORK: DC PACKAGE.

2020

LOCATION: KHOBAR, SAUDI ARABIA.

**TOTAL AREA:** 650 M<sup>2</sup>.

THEME: NEUTRAL LINES .

SCOPE OF WORK: DC PACKAGE.

2020

LOCATION: KHOBAR, SAUDI ARABIA.

**TOTAL AREA:** 650 M<sup>2</sup>.

THEME: HARD & SOFT.

SCOPE OF WORK: DC PACKAGE.