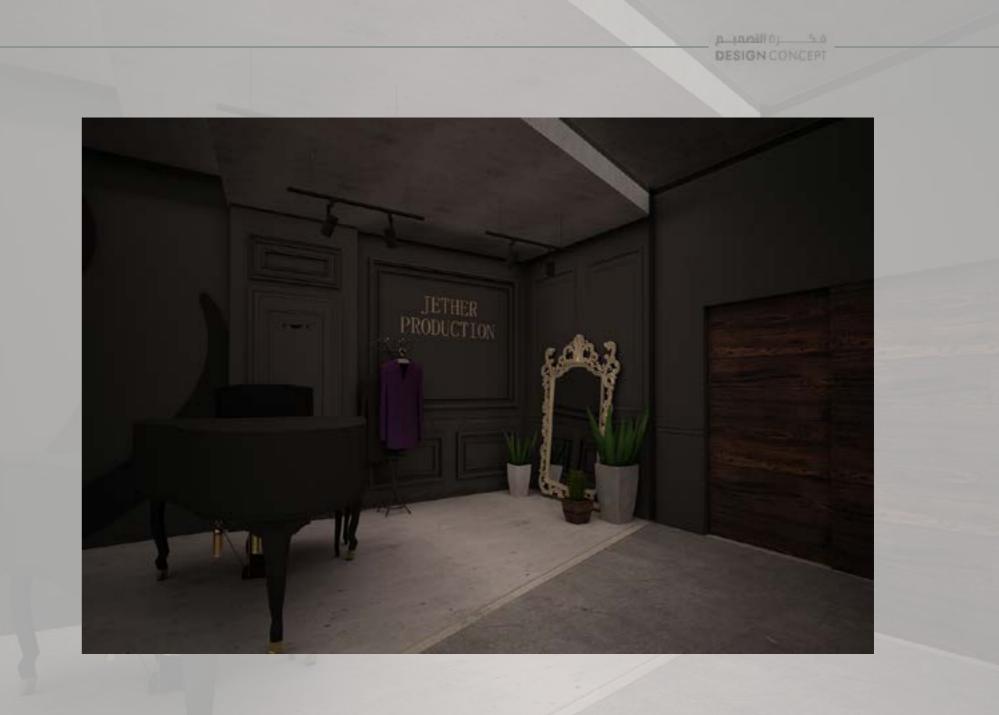

# JATHER

2010

**LOCATION:** KHOBAR, SAUDI ARABIA.

**TOTAL AREA:** 140 M<sup>2</sup>.

THEME: ECLECTIC INTERIOR.

SCOPE OF WORK: INTERIOR DESIGN.

A COMBINATION BETWEEN CONTEMPORARY DE-CONSTRUCTED AND VICTORIAN. "EVERY STORY HAS A ROOT ", THE "ROOT" HERE WAS TRANSLATED BY STRIPPED LINES THAT DIVIDED THE OFFICE LAYOUT.