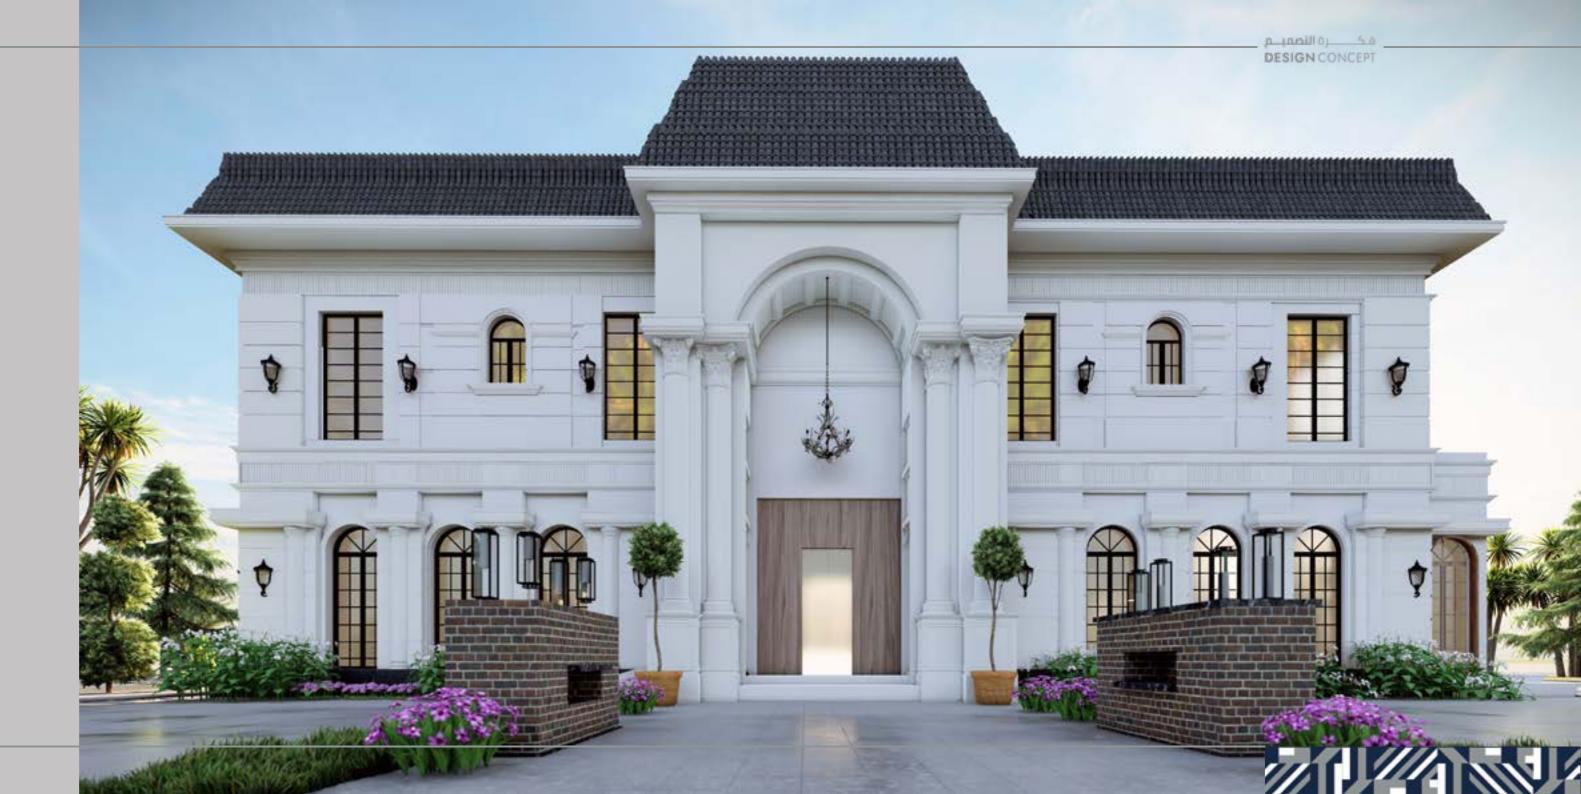

#### PRIVATE PALACE

2021

LOCATION: KHOBAR, SAUDI ARABIA.

**TOTAL AREA:** 1600 *M*<sup>2</sup>.

THEME: NEOCLASSIC.

SCOPE OF WORK:

STANDARD PACKAGE & SUPERVISION.

2020