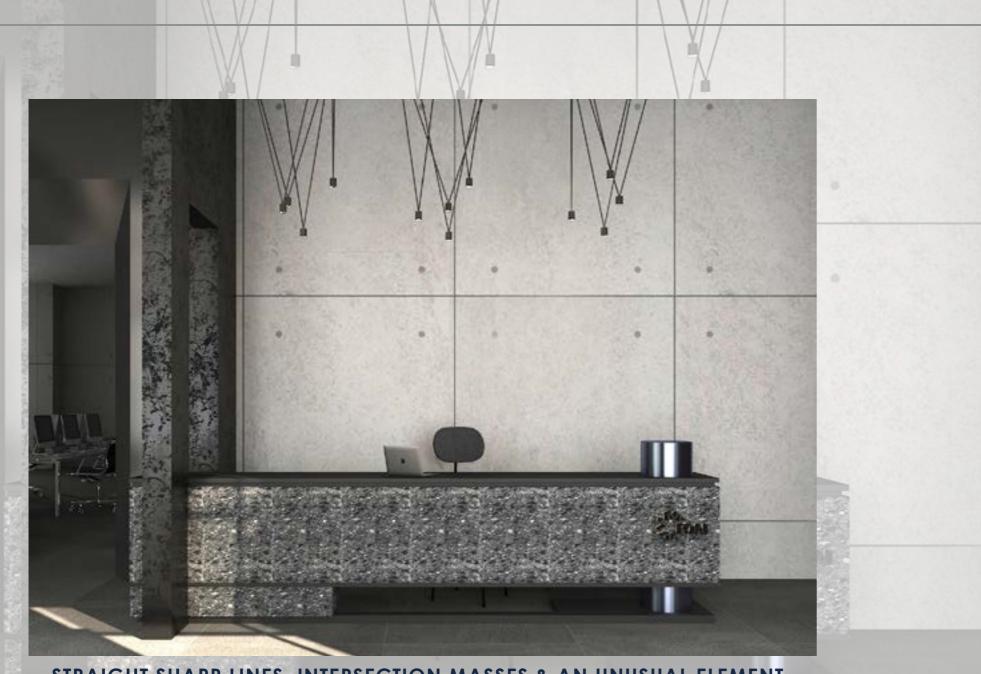

#### LOCATION:

RIYADH, SAUDI ARABIA.

TOTAL AREA:

SIX STORY BUILDING WITH A TO-TAL OF 2860 M<sup>2</sup>.

THEME: RISING ABOVE THE LOGIC .

DESIGN CONCEPT

HERE IN FOAJ WE CREATE A VISUAL ENVIRONMENT THAT STRIVE TOWARDS THE FUTURE, THE RISE, THE DEVELOPMENT AND THE CON-TINUOUS SUCCESS...

IN EXPRESSING SUCCESS AND UNIQUENESS, THIS STYLE OF EXPRES-SION DIFFERS WITHIN EACH COMPANY AND ANOTHER WITH A COL-OR THAT EXPRESSES THESE EXECUTING COMPANIES TO CONTINUE ACHIEVING FUTURE GOALS.

STRAIGHT SHARP LINES, INTERSECTION MASSES & AN UNUSUAL ELEMENT.