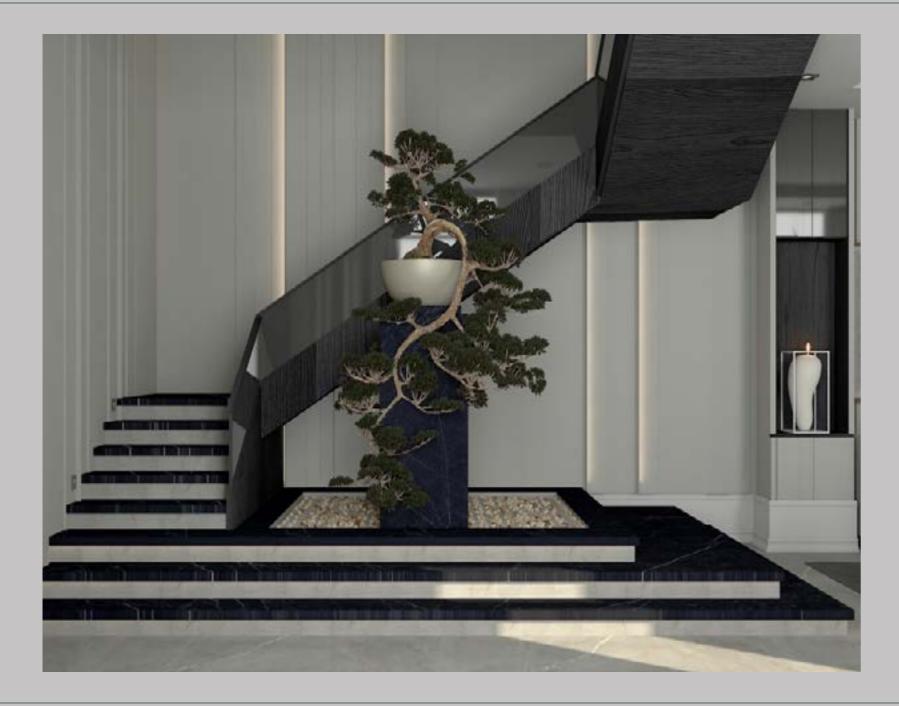

# INTERIOR PROJECTS:

2022

LOCATION: KHOBAR, SAUDI ARABIA.

**TOTAL AREA:** 736 M<sup>2</sup>.

THEME: TIME BOX

DESIGN CONCEPT

2022

LOCATION: KHOBAR, SAUDI ARABIA.