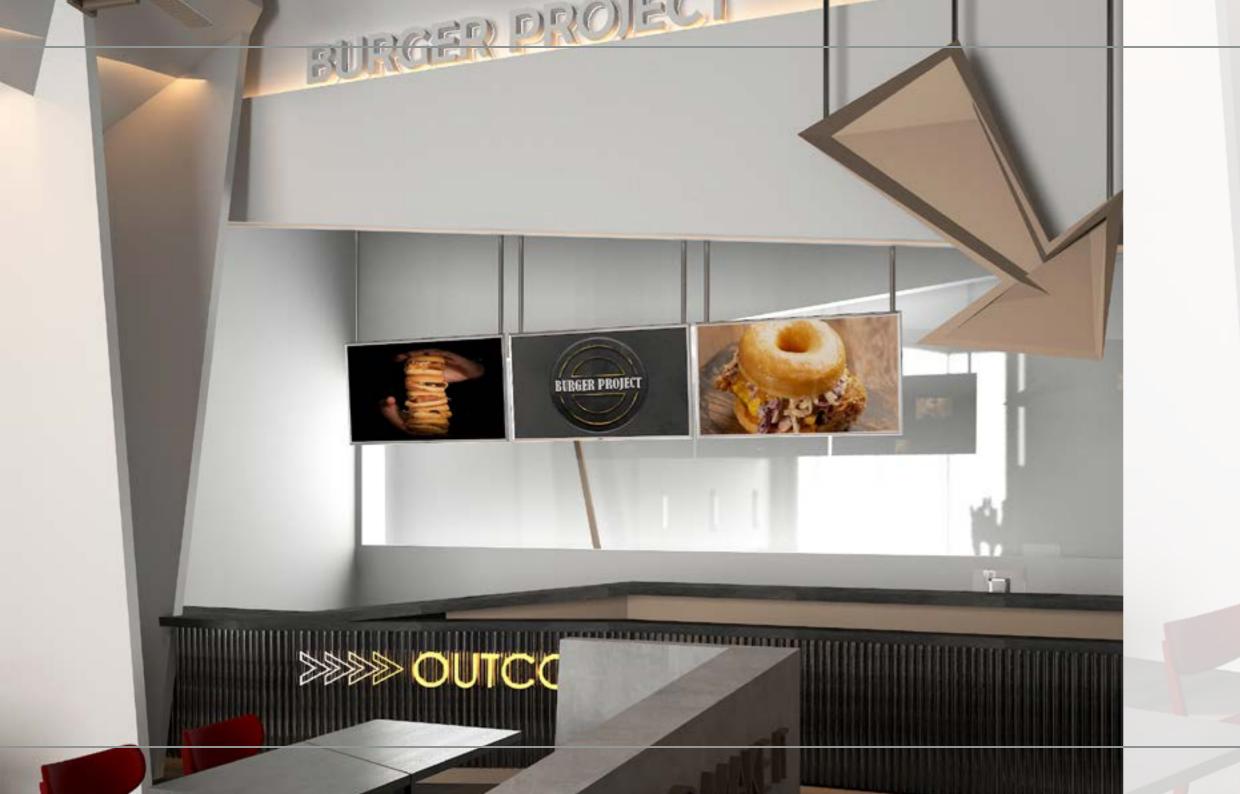

#### BURGER PROJECT

2021

LOCATION: DAMMAM, SAUDI ARABIA.

**TOTAL AREA:** 45 M<sup>2</sup>.

THEME: INSIDE OUT .

SCOPE OF WORK: INTERIOR DESIGN & SUPERVI-SION.

LOCATION: DAMMAM, SAUDI ARABIA.

**TOTAL AREA:** 50 M<sup>2</sup>.