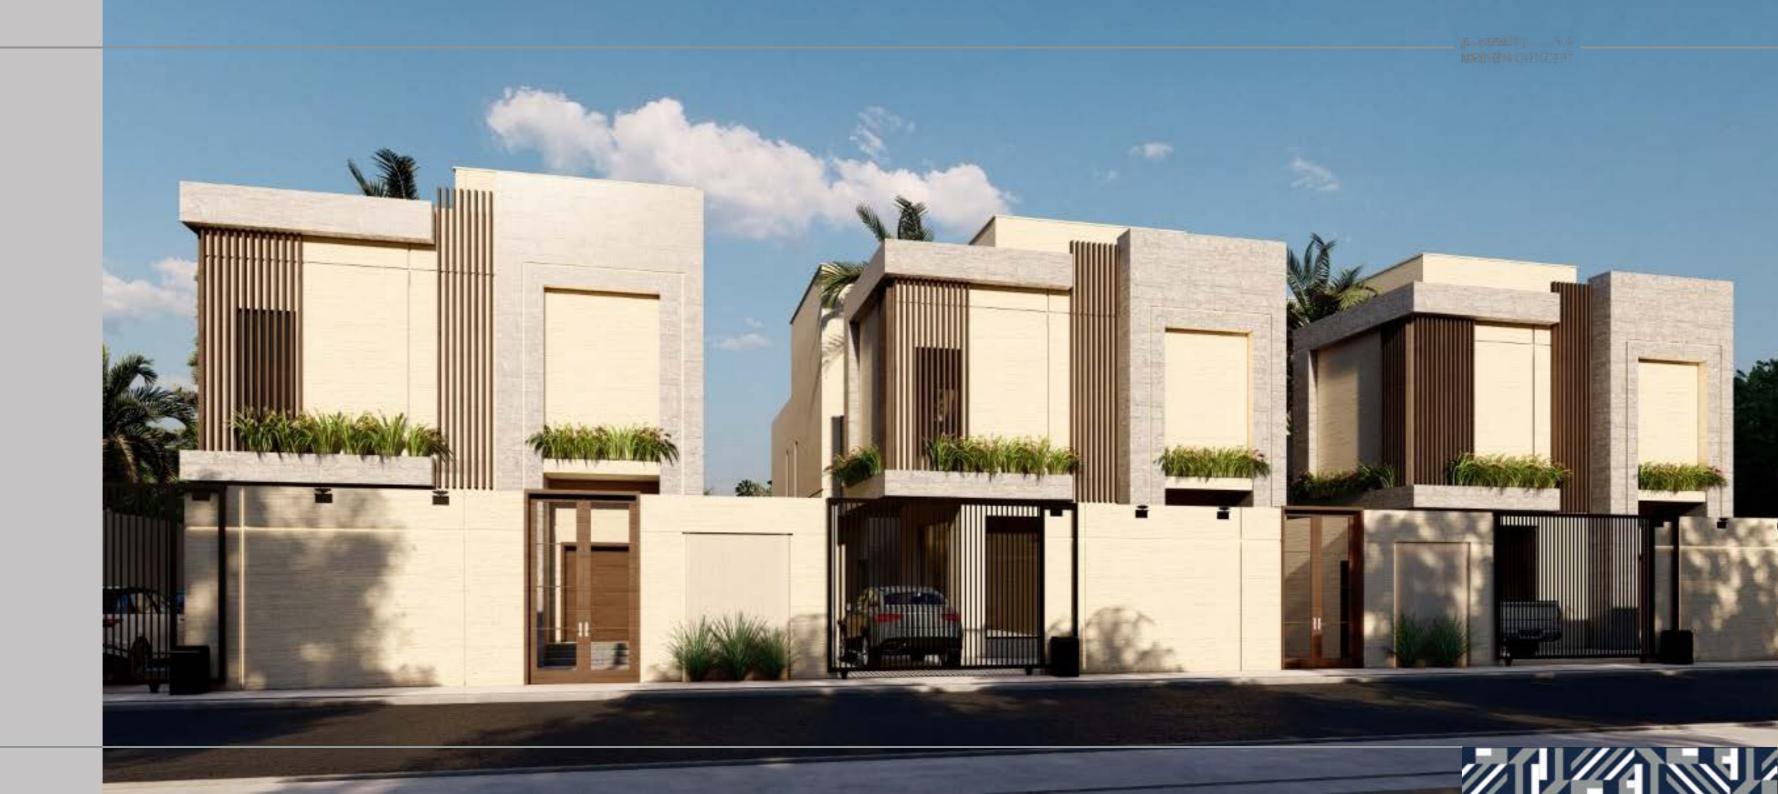

# **RESIDENCIAL PACKAGE PROJECTS:**

2022

**LOCATION:** KHOBAR, SAUDI ARABIA.

**TOTAL AREA:** 720 M<sup>2</sup>.

THEME: HALL OF WALLS

SCOPE OF WORK: GOLD PACKAGE & PROJECT SUPERVISION.

2022

LOCATION: KHOBAR, SAUDI ARABIA.

**TOTAL AREA:** 500 M<sup>2</sup>.

THEME: LIFE LINE .

SCOPE OF WORK: DC PACKAGE .

2020

LOCATION: KHOBAR, SAUDI ARABIA.

**TOTAL AREA:** 920 M<sup>2</sup>.

THEME: ETHINC PLUSH

SCOPE OF WORK: DC PACKAGE.

2020

LOCATION: KHOBAR, SAUDI ARABIA.

**TOTAL AREA:** 770 M<sup>2</sup>.

THEME: ETHINC PLUSH .

SCOPE OF WORK: Gold Package.

DESIGN CONCEPT

2020

LOCATION: KHOBAR, SAUDI ARABIA.