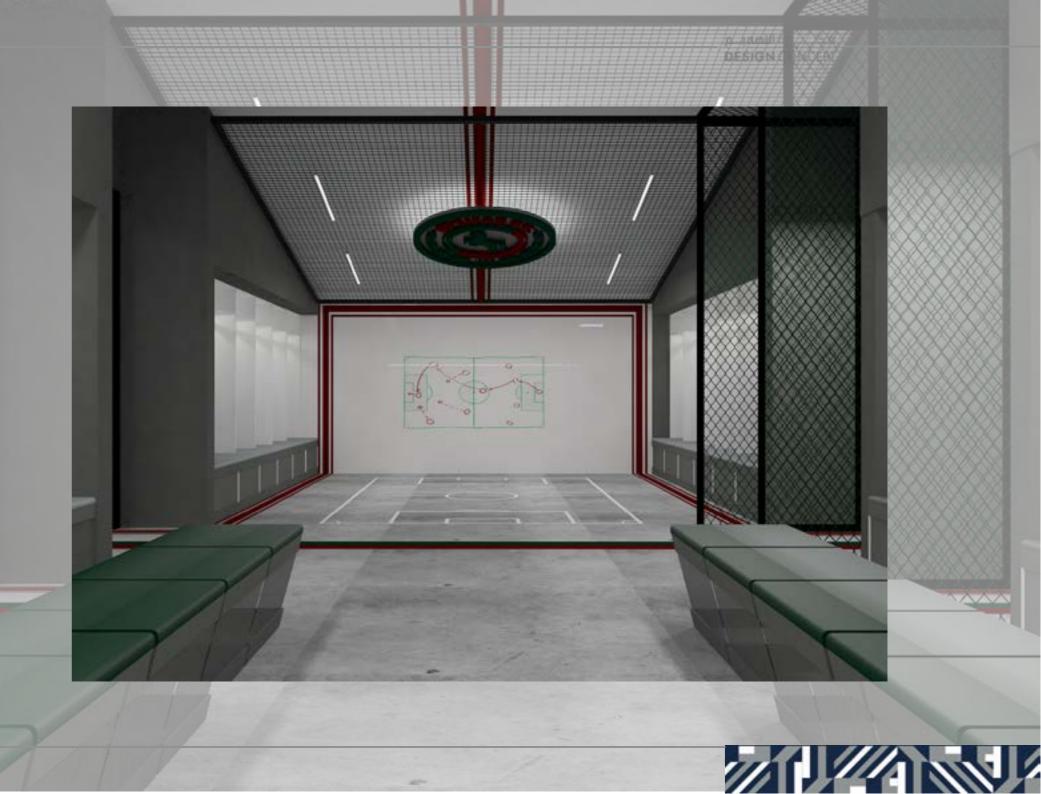

# **RESIDENCIAL PACKAGE PROJECTS:**

2022

**LOCATION:** KHOBAR, SAUDI ARABIA.

**TOTAL AREA:** 720 M<sup>2</sup>.

THEME: HALL OF WALLS

SCOPE OF WORK: GOLD PACKAGE & PROJECT SUPERVISION.

2022

LOCATION: KHOBAR, SAUDI ARABIA.