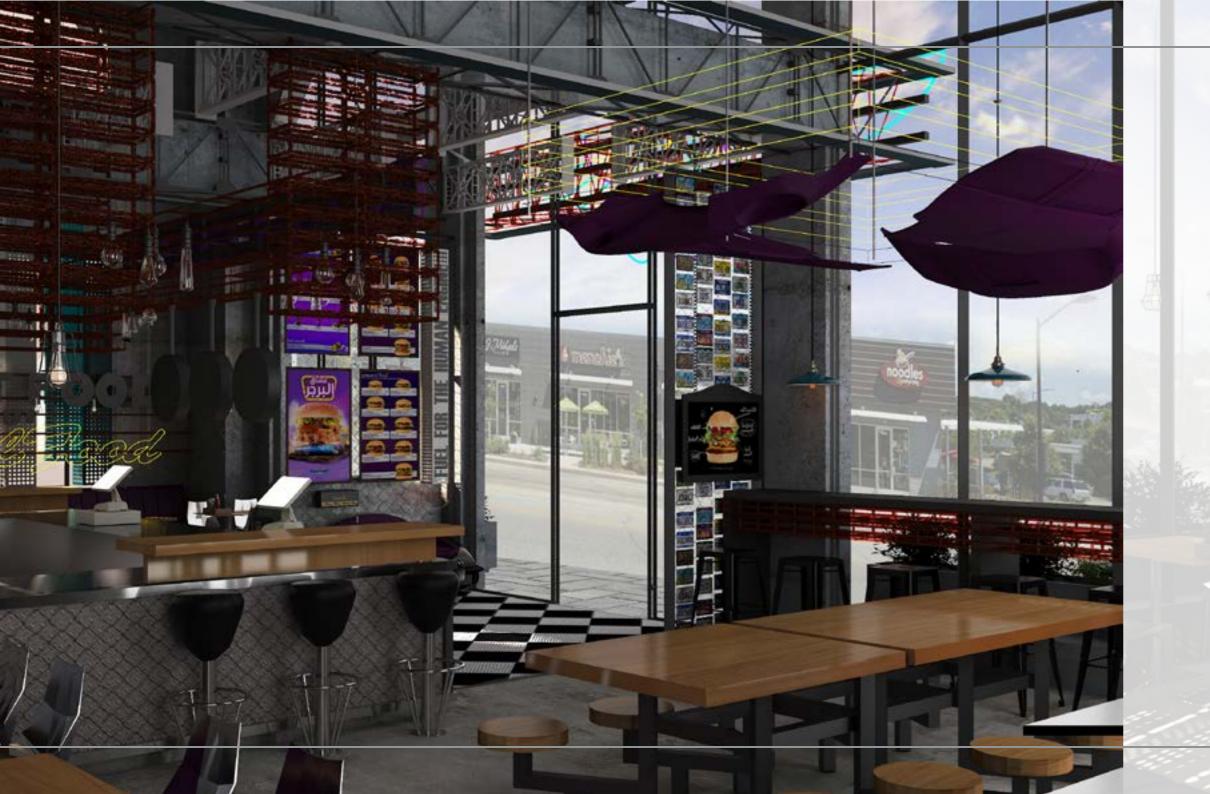

### BURGERFUEL

2020

LOCATION: DAMMAM, SAUDI ARABIA.

**TOTAL AREA:** 100 M<sup>2</sup>.

THEME: CAR WORKSHOP .