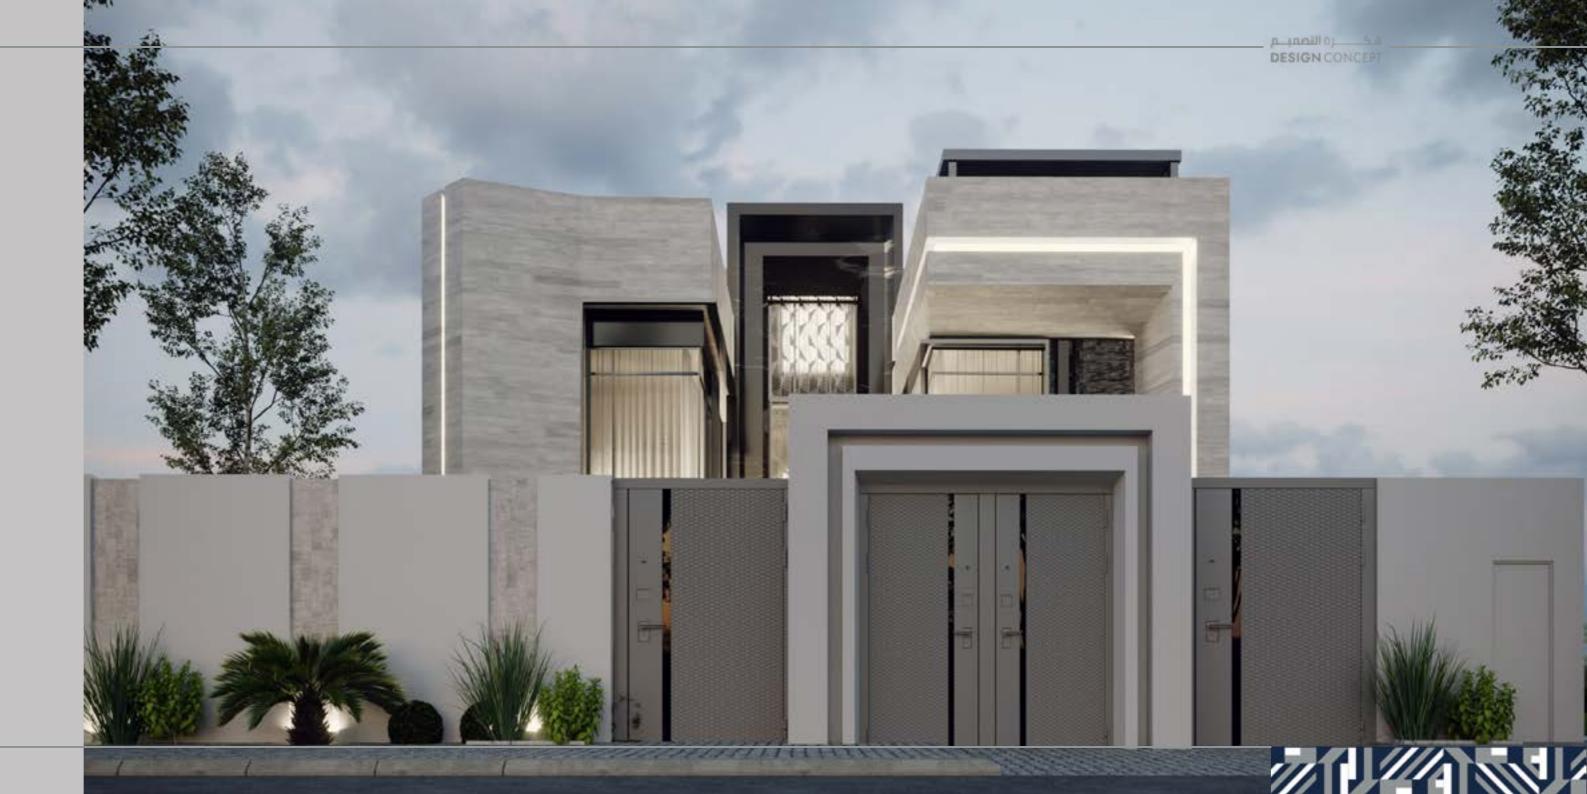

2020

LOCATION: KHOBAR, SAUDI ARABIA.

**TOTAL AREA:** 770 M<sup>2</sup>.

THEME: ETHINC PLUSH .

SCOPE OF WORK: Gold Package.

DESIGN CONCEPT

2020

LOCATION: KHOBAR, SAUDI ARABIA.

**TOTAL AREA:** 787.50 M<sup>2</sup>.

THEME: RAW .

SCOPE OF WORK:

DC PACKAGE & PROJECT SUPERVISION.

2020

LOCATION: KHOBAR, SAUDI ARABIA.

**TOTAL AREA:** 650 M<sup>2</sup>.

THEME: SPRING COLOR .