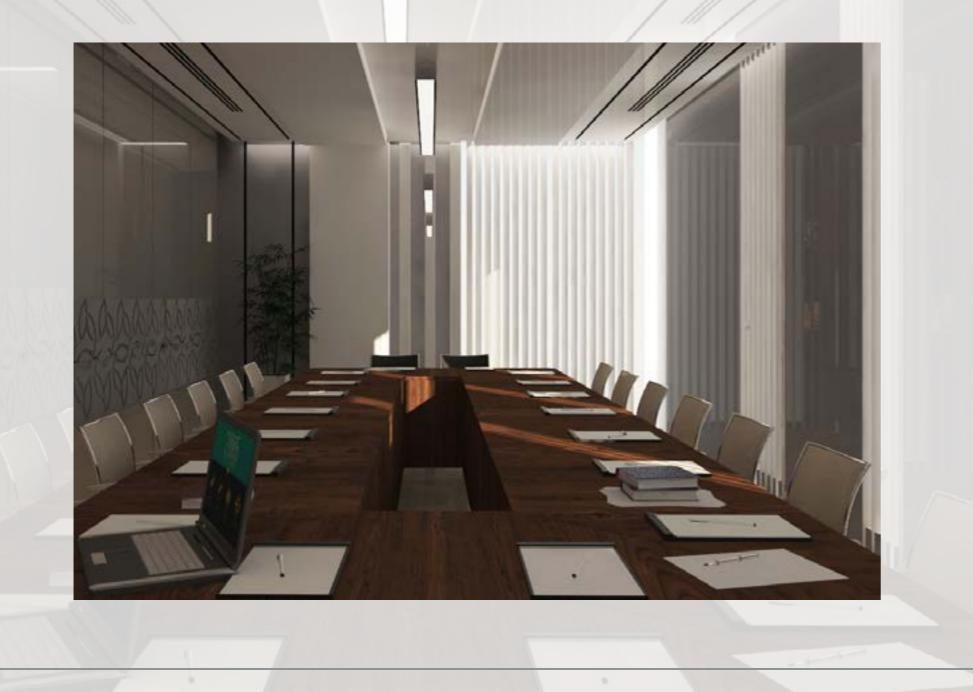

### INTERIOR ADMINISTRATION PROJECTS:

FOUJ GROUP

2022

#### LOCATION:

RIYADH, SAUDI ARABIA.

TOTAL AREA:

SIX STORY BUILDING WITH A TO-TAL OF 2860 M<sup>2</sup>.

THEME: RISING ABOVE THE LOGIC .

DESIGN CONCEPT

HERE IN FOAJ WE CREATE A VISUAL ENVIRONMENT THAT STRIVE TOWARDS THE FUTURE, THE RISE, THE DEVELOPMENT AND THE CON-TINUOUS SUCCESS...

IN EXPRESSING SUCCESS AND UNIQUENESS, THIS STYLE OF EXPRES-SION DIFFERS WITHIN EACH COMPANY AND ANOTHER WITH A COL-OR THAT EXPRESSES THESE EXECUTING COMPANIES TO CONTINUE ACHIEVING FUTURE GOALS.

STRAIGHT SHARP LINES, INTERSECTION MASSES & AN UNUSUAL ELEMENT.