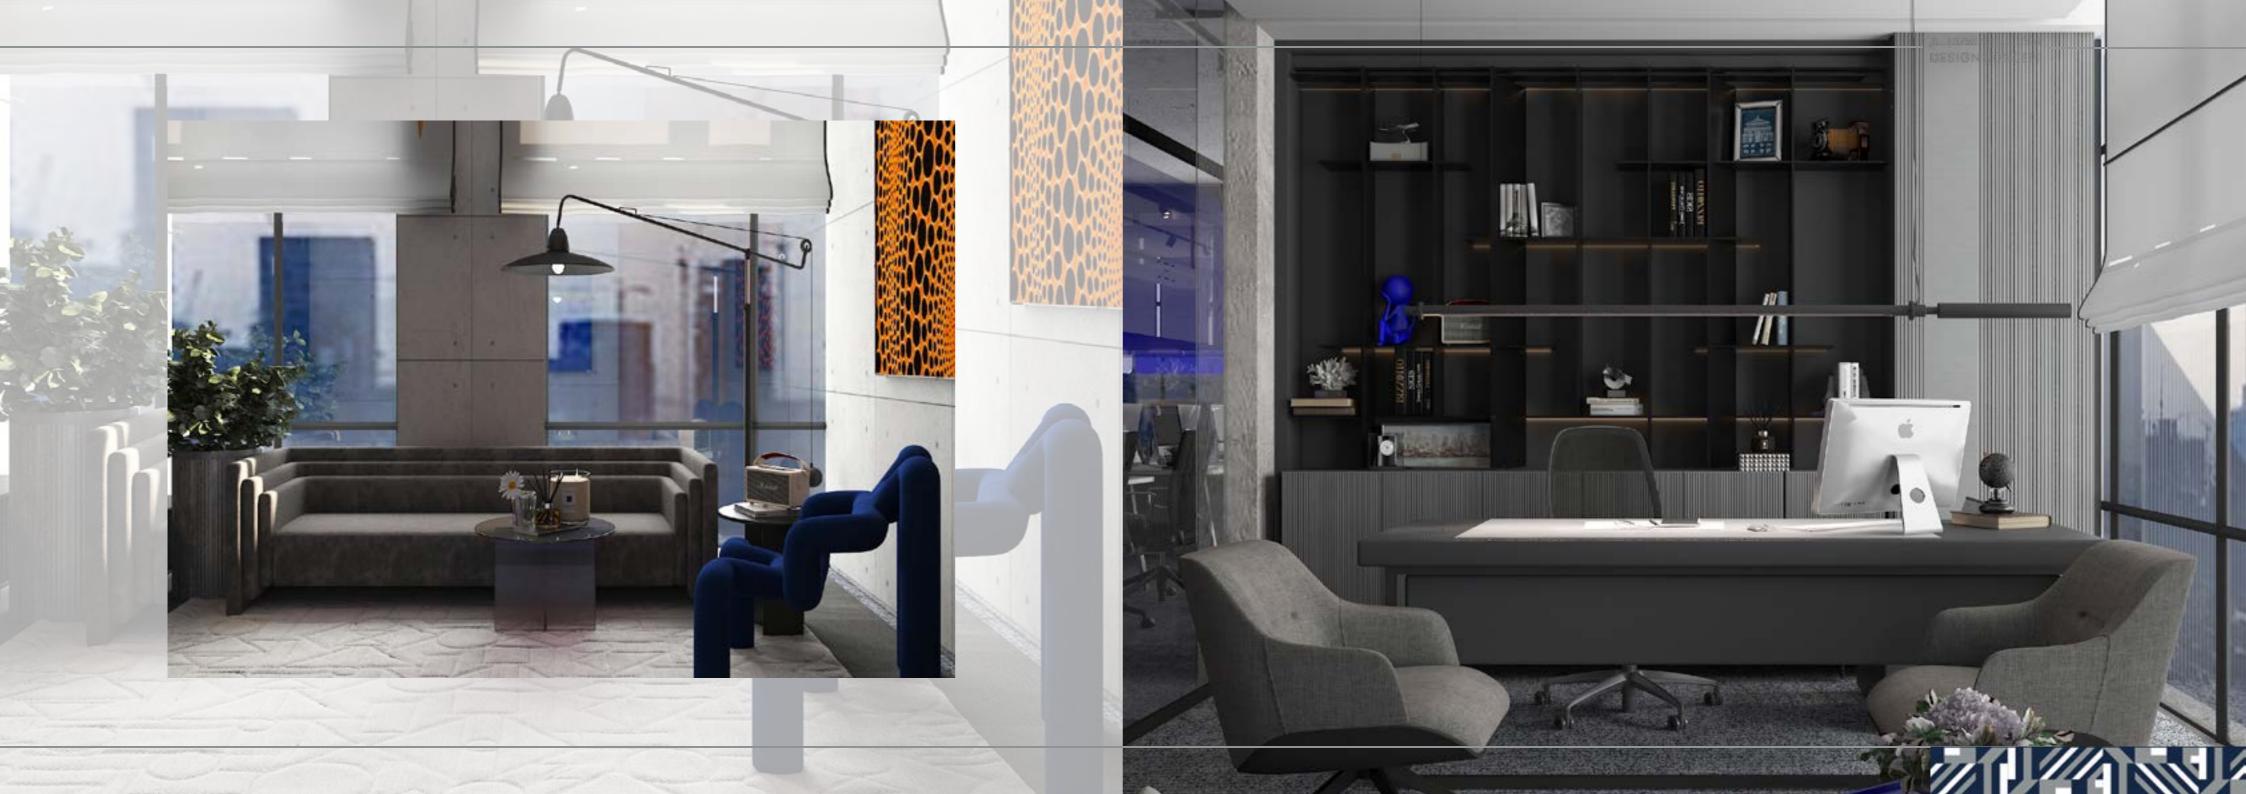

### INTERIOR ADMINISTRATION PROJECTS:

FOUJ GROUP

2022

#### LOCATION:

RIYADH, SAUDI ARABIA.

TOTAL AREA:

SIX STORY BUILDING WITH A TO-TAL OF 2860 M<sup>2</sup>.

THEME: RISING ABOVE THE LOGIC .

DESIGN CONCEPT

HERE IN FOAJ WE CREATE A VISUAL ENVIRONMENT THAT STRIVE TOWARDS THE FUTURE, THE RISE, THE DEVELOPMENT AND THE CON-TINUOUS SUCCESS...

IN EXPRESSING SUCCESS AND UNIQUENESS, THIS STYLE OF EXPRES-SION DIFFERS WITHIN EACH COMPANY AND ANOTHER WITH A COL-OR THAT EXPRESSES THESE EXECUTING COMPANIES TO CONTINUE ACHIEVING FUTURE GOALS.

STRAIGHT SHARP LINES, INTERSECTION MASSES & AN UNUSUAL ELEMENT.