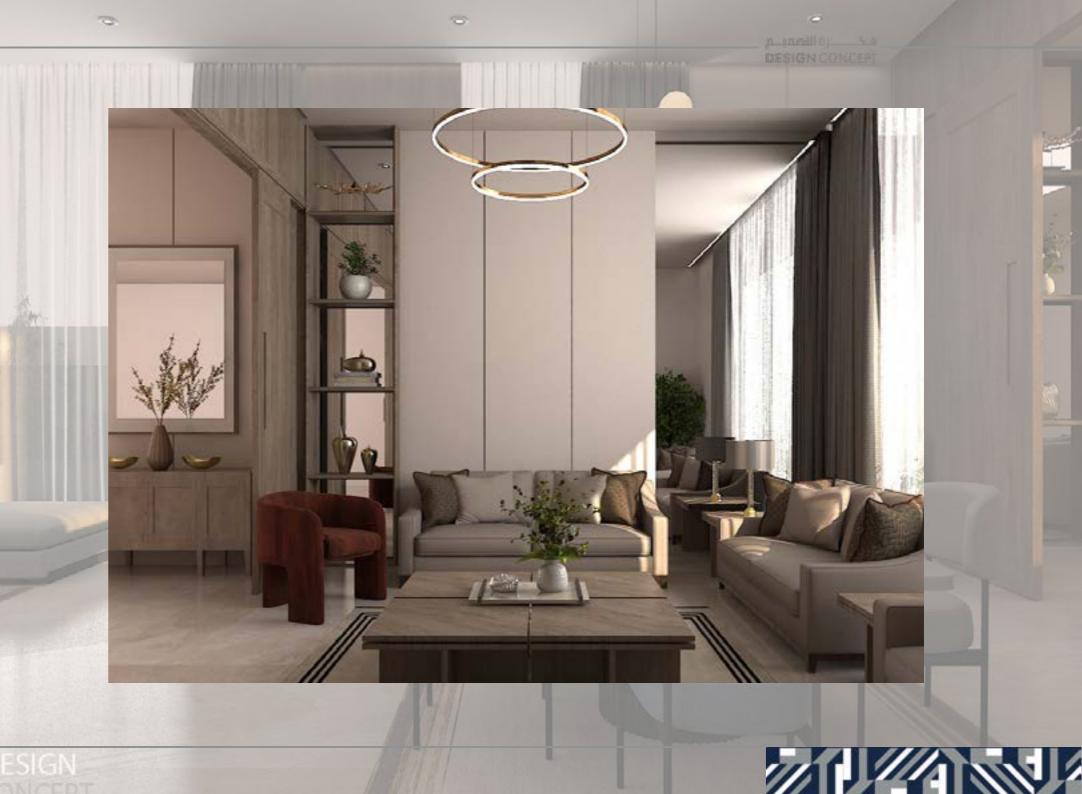

# INTERIOR PROJECTS:

2022

LOCATION: KHOBAR, SAUDI ARABIA.

**TOTAL AREA:** 736 M<sup>2</sup>.

THEME: TIME BOX

DESIGN CONCEPT

2022

LOCATION: KHOBAR, SAUDI ARABIA.

TOTAL AREA: 430 M<sup>2</sup>. THEME:

GLIMPSE OF LIFE WITHIN SHADOW .

DESIGN CONCEPT

2022

LOCATION: KHOBAR, SAUDI ARABIA.

**TOTAL AREA:** 543 M<sup>2</sup>.

THEME: VELVET OLIVE .

2021