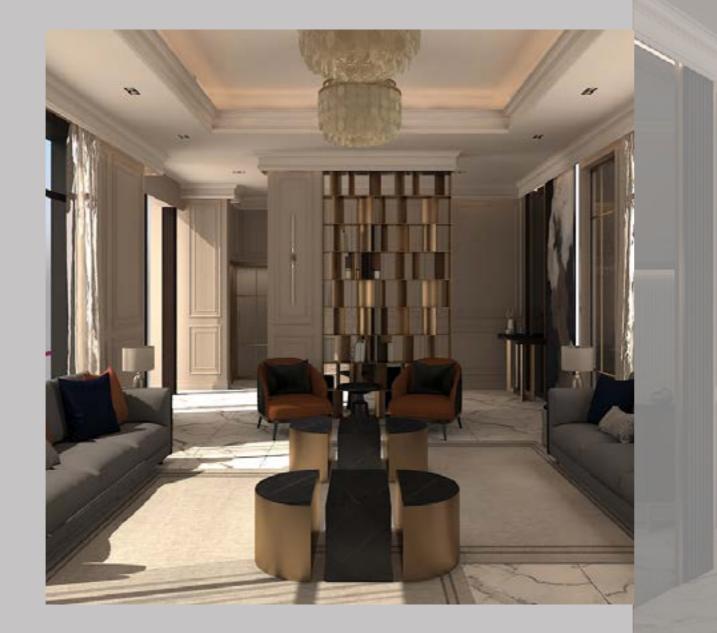

# INTERIOR PROJECTS:

2022

LOCATION: KHOBAR, SAUDI ARABIA.

**TOTAL AREA:** 736 M<sup>2</sup>.

THEME: TIME BOX

DESIGN CONCEPT

2022

LOCATION: KHOBAR, SAUDI ARABIA.

TOTAL AREA: 430 M<sup>2</sup>. THEME:

GLIMPSE OF LIFE WITHIN SHADOW .

DESIGN CONCEPT

2022

LOCATION: KHOBAR, SAUDI ARABIA.

**TOTAL AREA:** 543 M<sup>2</sup>.

THEME: VELVET OLIVE .

2021