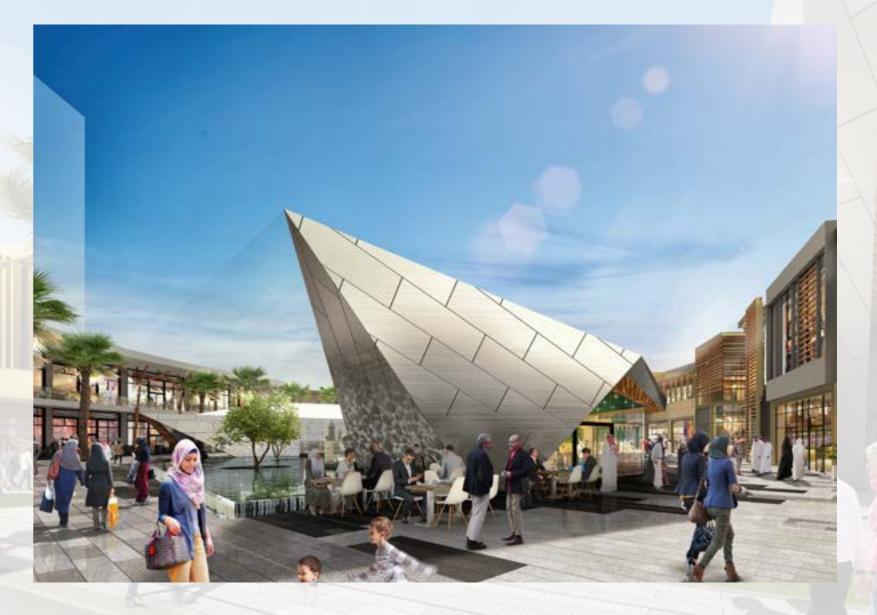

# EXTERIOR COMMERCIAL PROJECTS:

2022

LOCATION: KHOBAR, SAUDI ARABIA.

**TOTAL AREA:** 45,000 M<sup>2</sup>.

SCOPE OF WORK: ARCHITECT OF RECORD.

فكـــــــرة التعميـــم DESIGN CONCEPT

2018

LOCATION: KHOBAR, SAUDI ARABIA.