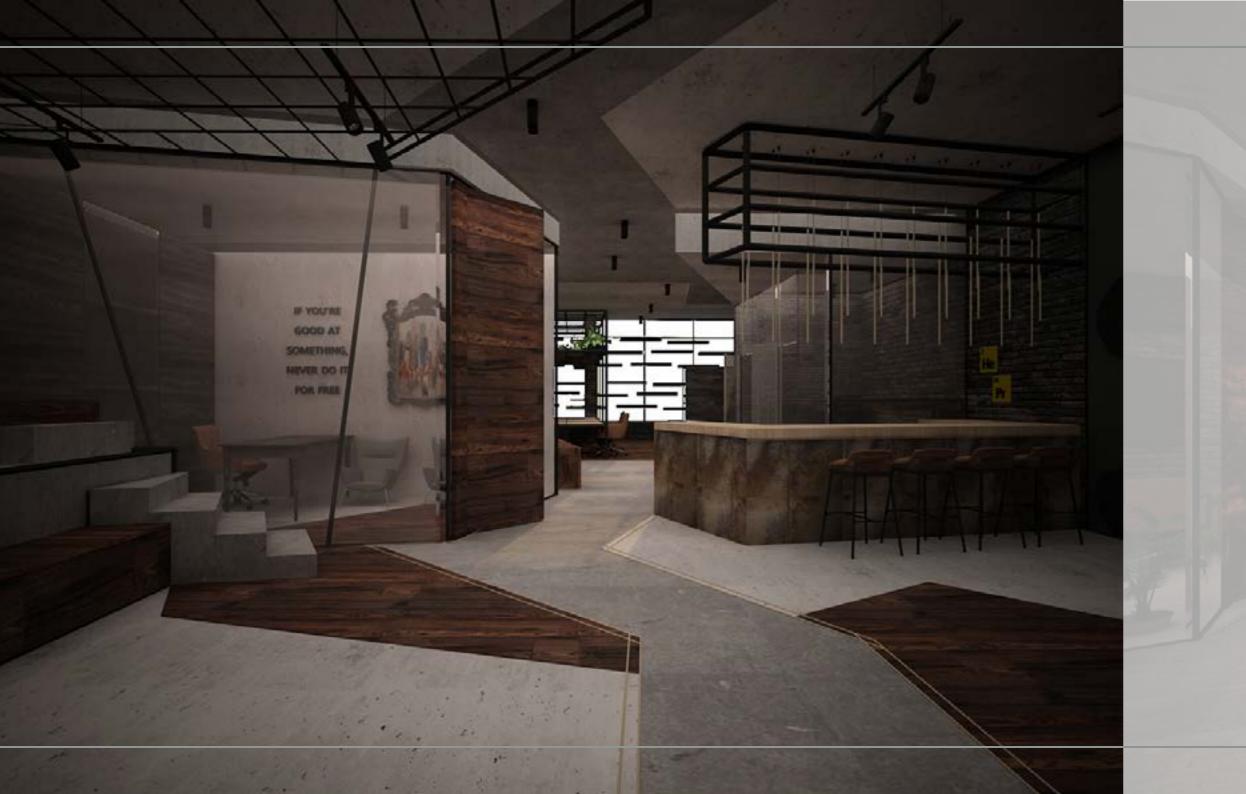

# INTERIOR COMMERCIAL PROJECTS:

## THNDR

2022

#### LOCATION:

HAFER ALBATEN, SAUDI ARA-BIA.

**TOTAL AREA:** 45 M<sup>2</sup>.

THEME: SOUND WAVES

م کالتممیر م DESIGN CONCEPT