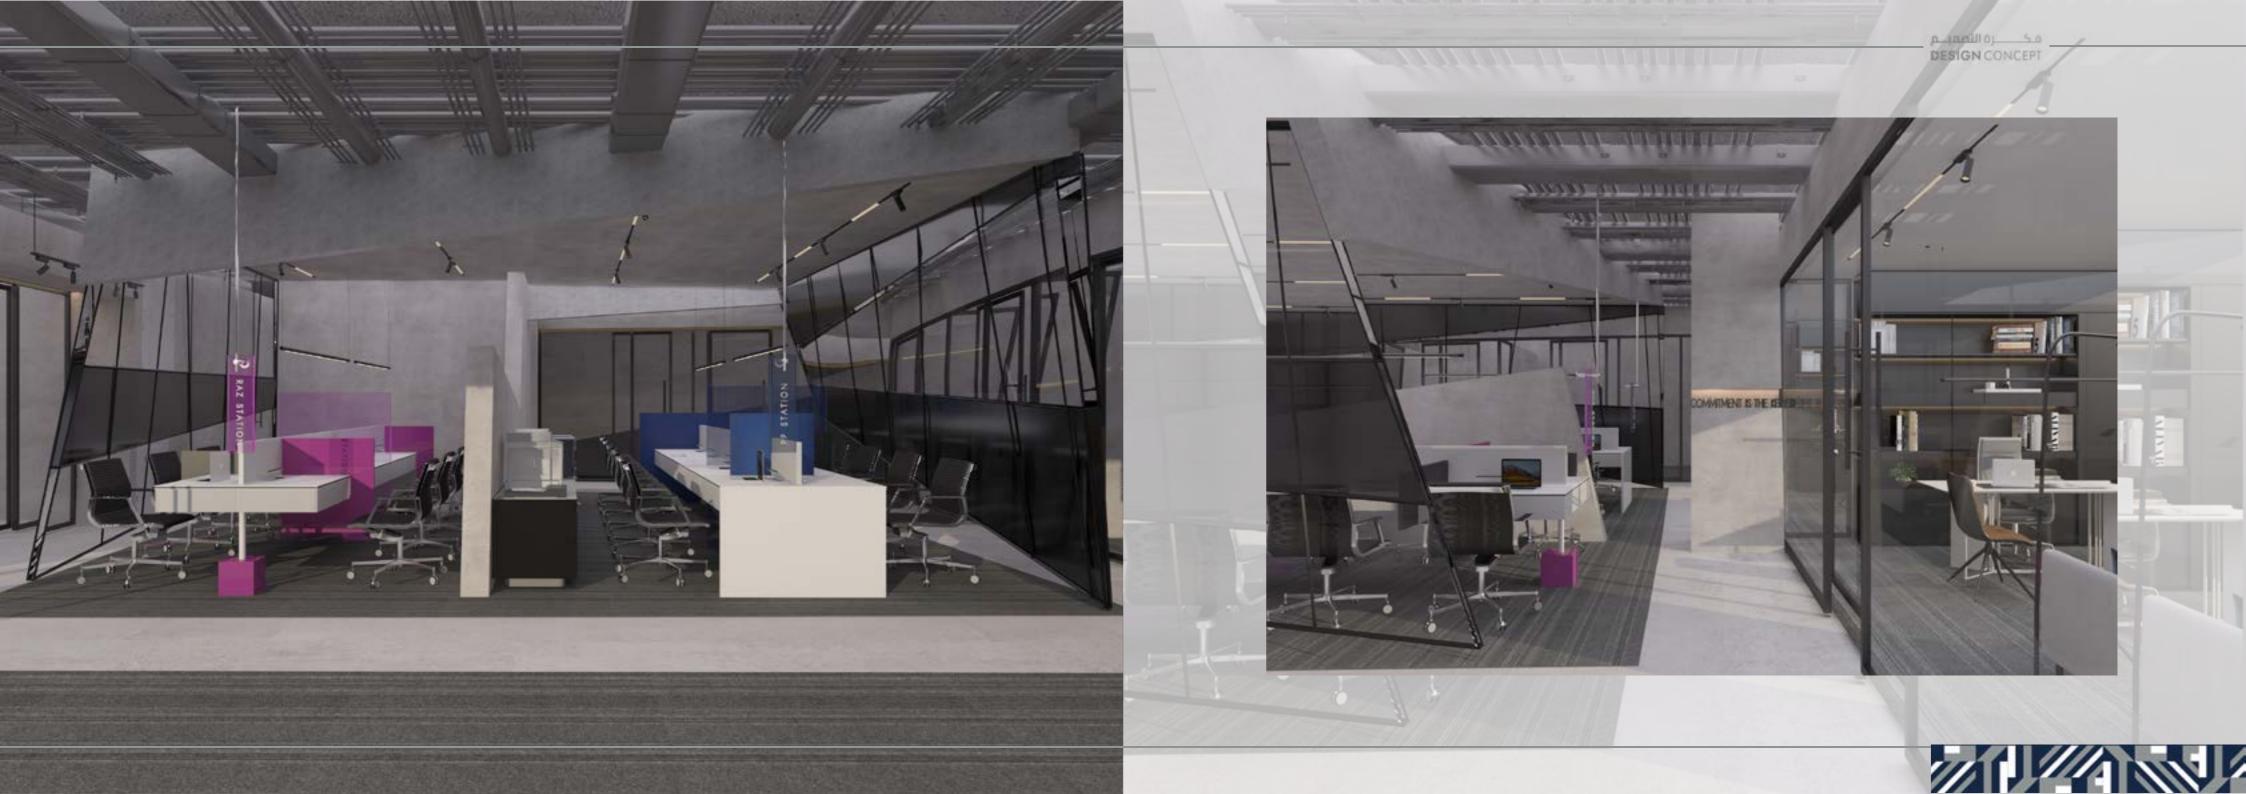

### RAZ HOLDING GROUP

2021

LOCATION: RIYADH, SAUDI ARABIA.

**TOTAL AREA:** 920 M<sup>2</sup>.

THEME: THE PATH TO SUCCESS .

SCOPE OF WORK: INTERIOR DESIGN.

jly Raz Peninsula

IT'S ALL STARTS WITH PASSION

S ALL STARTS WITH PASSION

فكرة الأممير م DESIGN CONCEPT

OUR GOAL WAS TO CREATE AN ENVIRONMENT WHICE REPRESENT THE LIFE SUCCESS PATH IN A BOLD WAY WHICH CONTAIN MYSTERY FUTURE, OBSTACLES, SERIOUS HARD WORK, AND FINALLY EMPOWERMENT TO ACHIEVE THE AMBITION.

WHEN PASSION PENETRATES THE LIFE OF A SERIOUS WORKER, IT CARRIES HIM TO-WARDS THE GATEWAY TO SUCCESS.