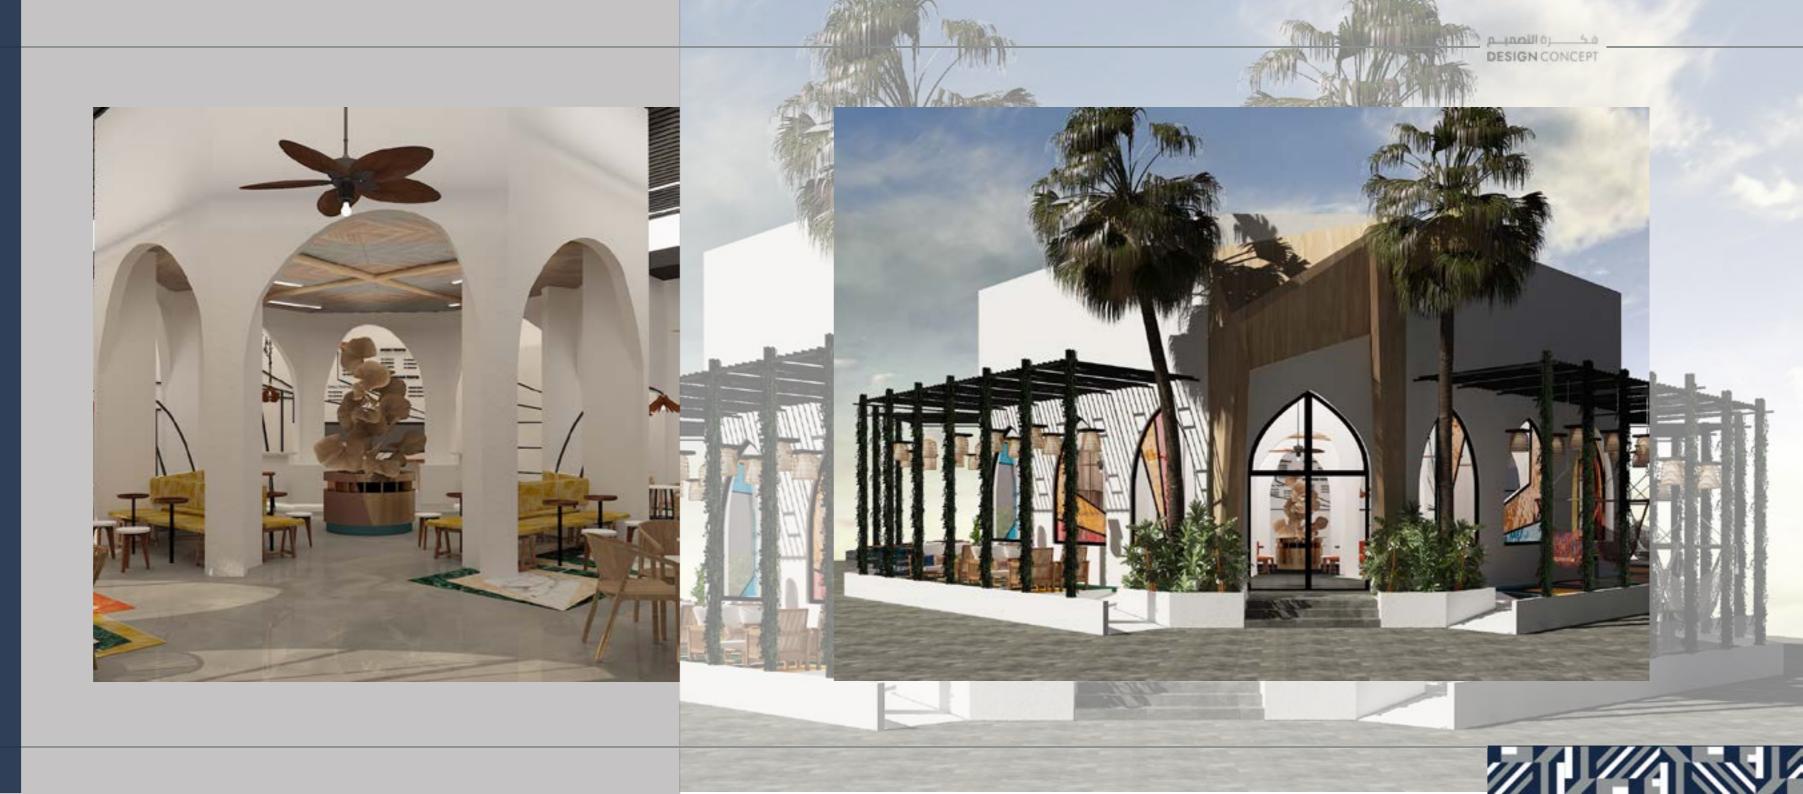

# TROPIQ

LOCATION: ALAHSAA, SAUDI ARABIA.

**TOTAL AREA:** 70 M<sup>2</sup>.

THEME: SAUDI TROPICAL.