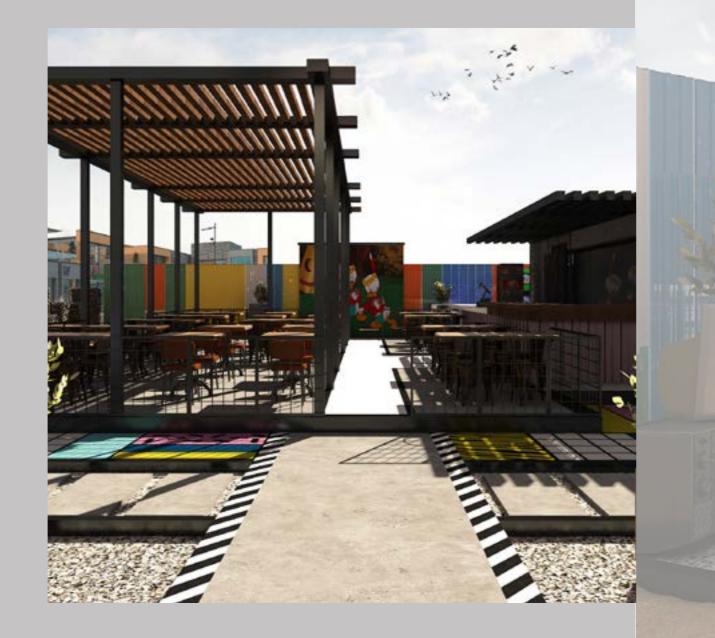

BLAC POP-UP

2019

LOCATION: KHOBAR, SAUDI ARABIA.

**TOTAL AREA:** 100 M<sup>2</sup>.

THEME: POP ART .

SCOPE OF WORK: DESIGN & SUPERVISION.