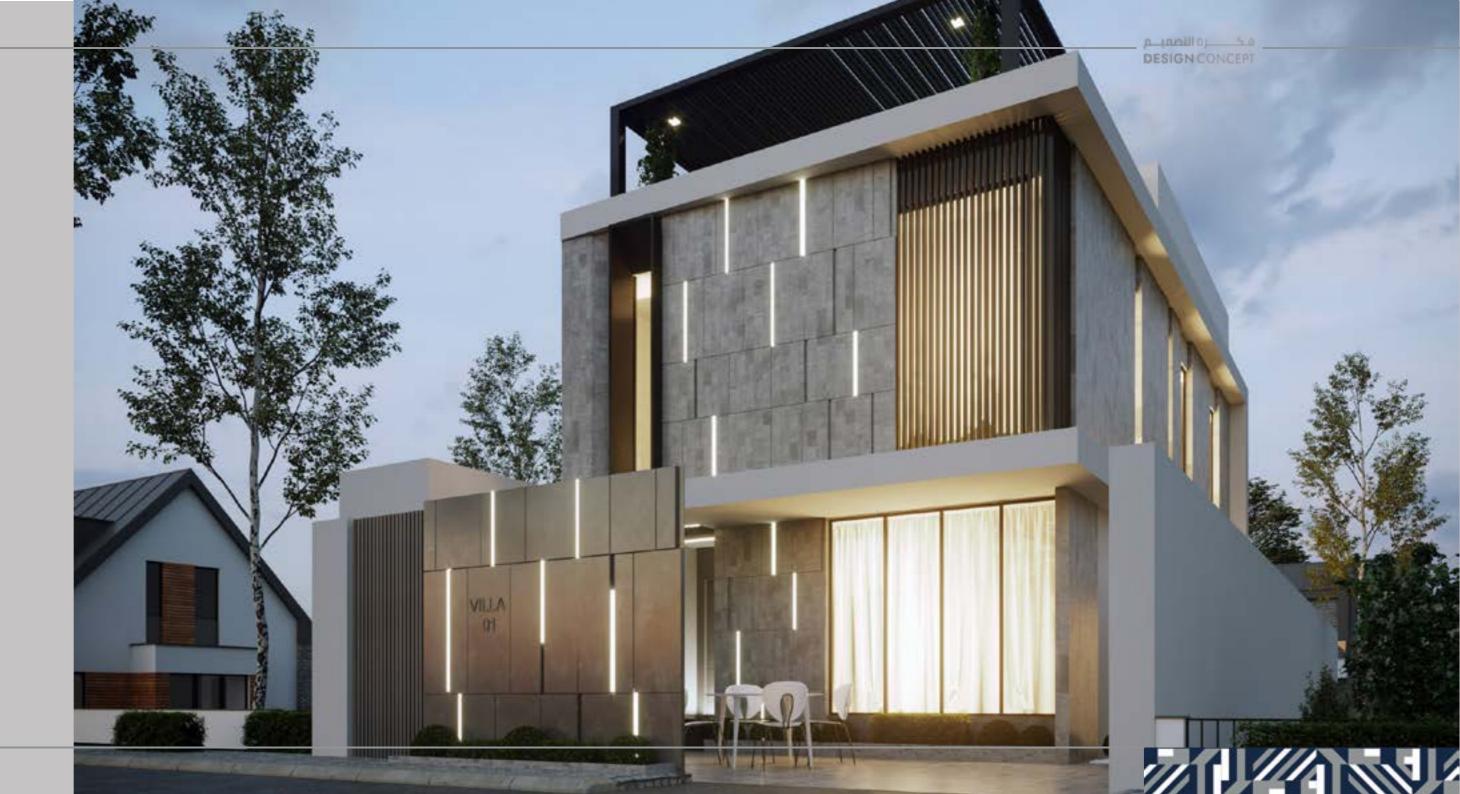

## PRIVATE FARM

2020

LOCATION: RIYADH, SAUDI ARABIA.

**TOTAL AREA:** 4800 *M*<sup>2</sup>.

## DESERT RESORT

2018

LOCATION: RIYADH, SAUDI ARABIA.

**TOTAL AREA:** 110,000 M<sup>2</sup>.

2021

LOCATION: KHOBAR, SAUDI ARABIA.

**TOTAL AREA:** 1350 *M*<sup>2</sup>.

THEME: NEOCLASSIC.