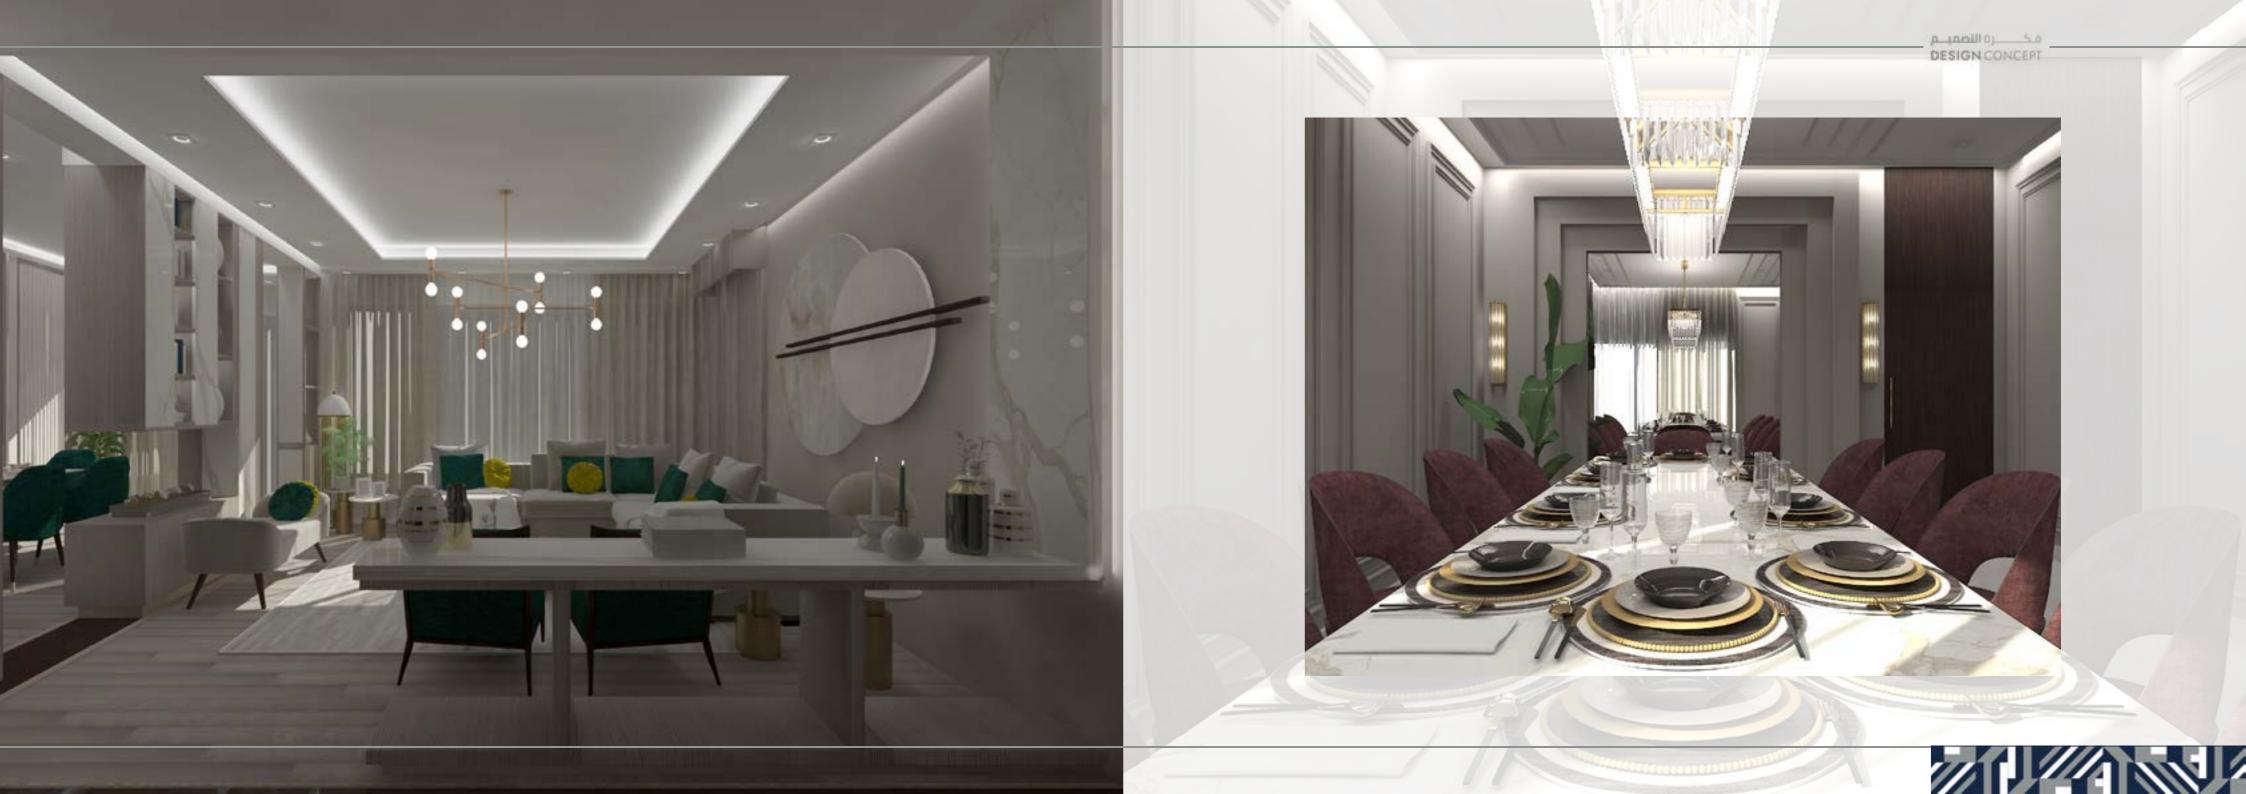

# INTERIOR PROJECTS:

2022

LOCATION: KHOBAR, SAUDI ARABIA.

**TOTAL AREA:** 736 M<sup>2</sup>.

THEME: TIME BOX

DESIGN CONCEPT

2022

LOCATION: KHOBAR, SAUDI ARABIA.

TOTAL AREA: 430 M<sup>2</sup>. THEME:

GLIMPSE OF LIFE WITHIN SHADOW .

DESIGN CONCEPT

2022

LOCATION: KHOBAR, SAUDI ARABIA.

**TOTAL AREA:** 543 M<sup>2</sup>.

THEME: VELVET OLIVE .

2021