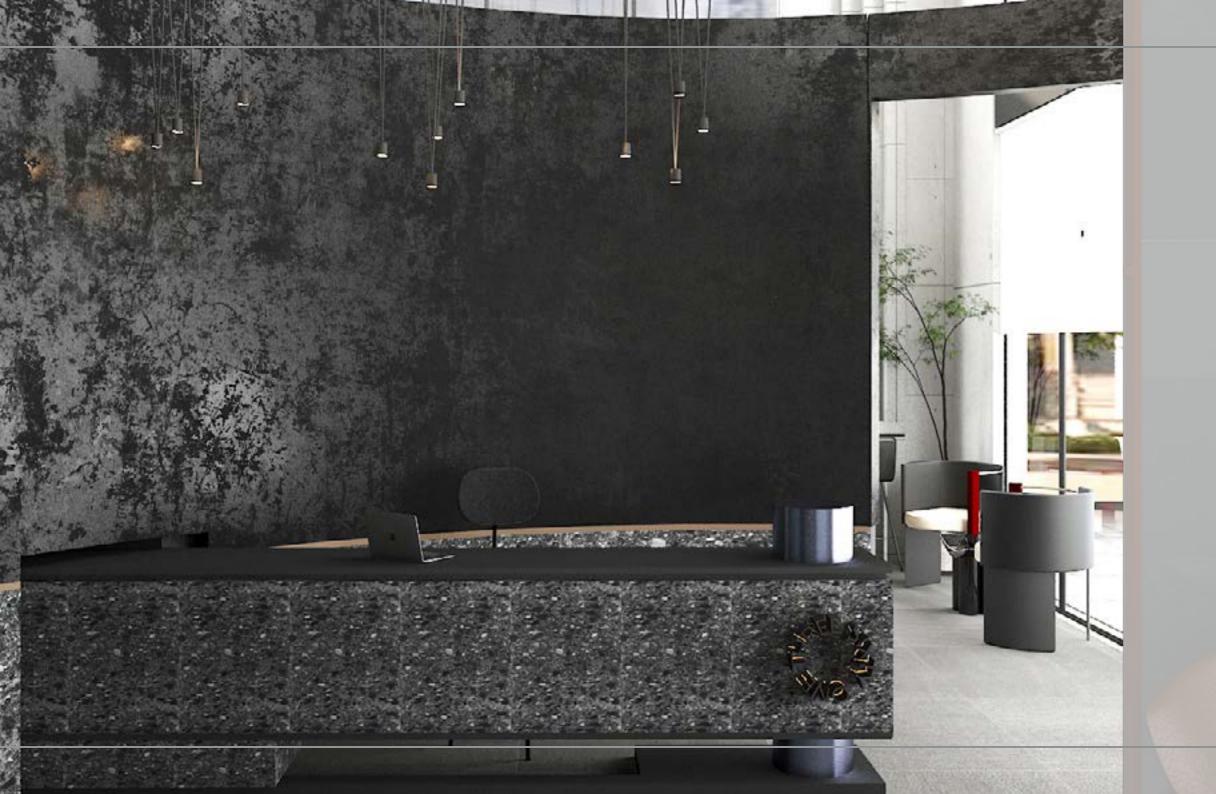

### ALBINALI

2022

LOCATION: KHOBAR, SAUDI ARABIA.

**TOTAL AREA:** 1710 *M*<sup>2</sup>.

THEME:

1969.

SCOPE OF WORK:

ARCHITECTURAL & INTERIOR DESIGN ,SUPERVISION & PROJ-ECT MANAGEMENT.