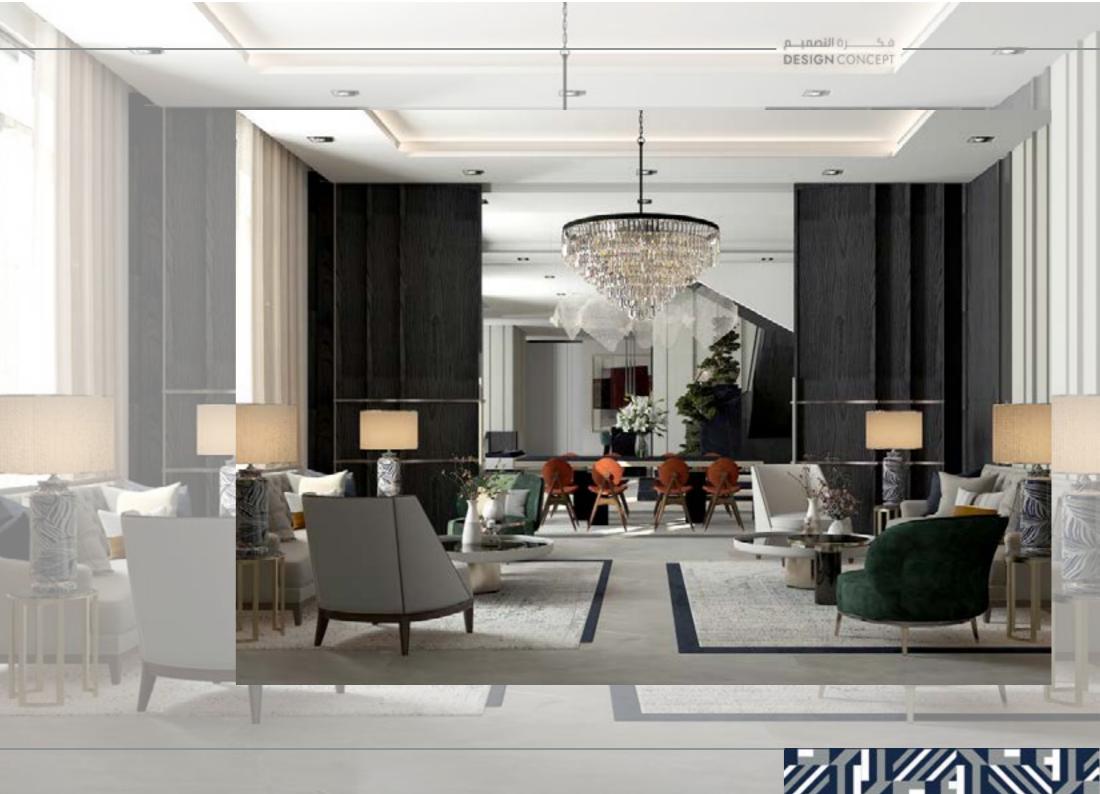

# INTERIOR PROJECTS:

2022

LOCATION: KHOBAR, SAUDI ARABIA.

**TOTAL AREA:** 736 M<sup>2</sup>.

THEME: TIME BOX

DESIGN CONCEPT

2022

LOCATION: KHOBAR, SAUDI ARABIA.

TOTAL AREA: 430 M<sup>2</sup>. THEME:

GLIMPSE OF LIFE WITHIN SHADOW .

DESIGN CONCEPT

2022

LOCATION: KHOBAR, SAUDI ARABIA.

**TOTAL AREA:** 543 M<sup>2</sup>.

THEME: VELVET OLIVE .

2021