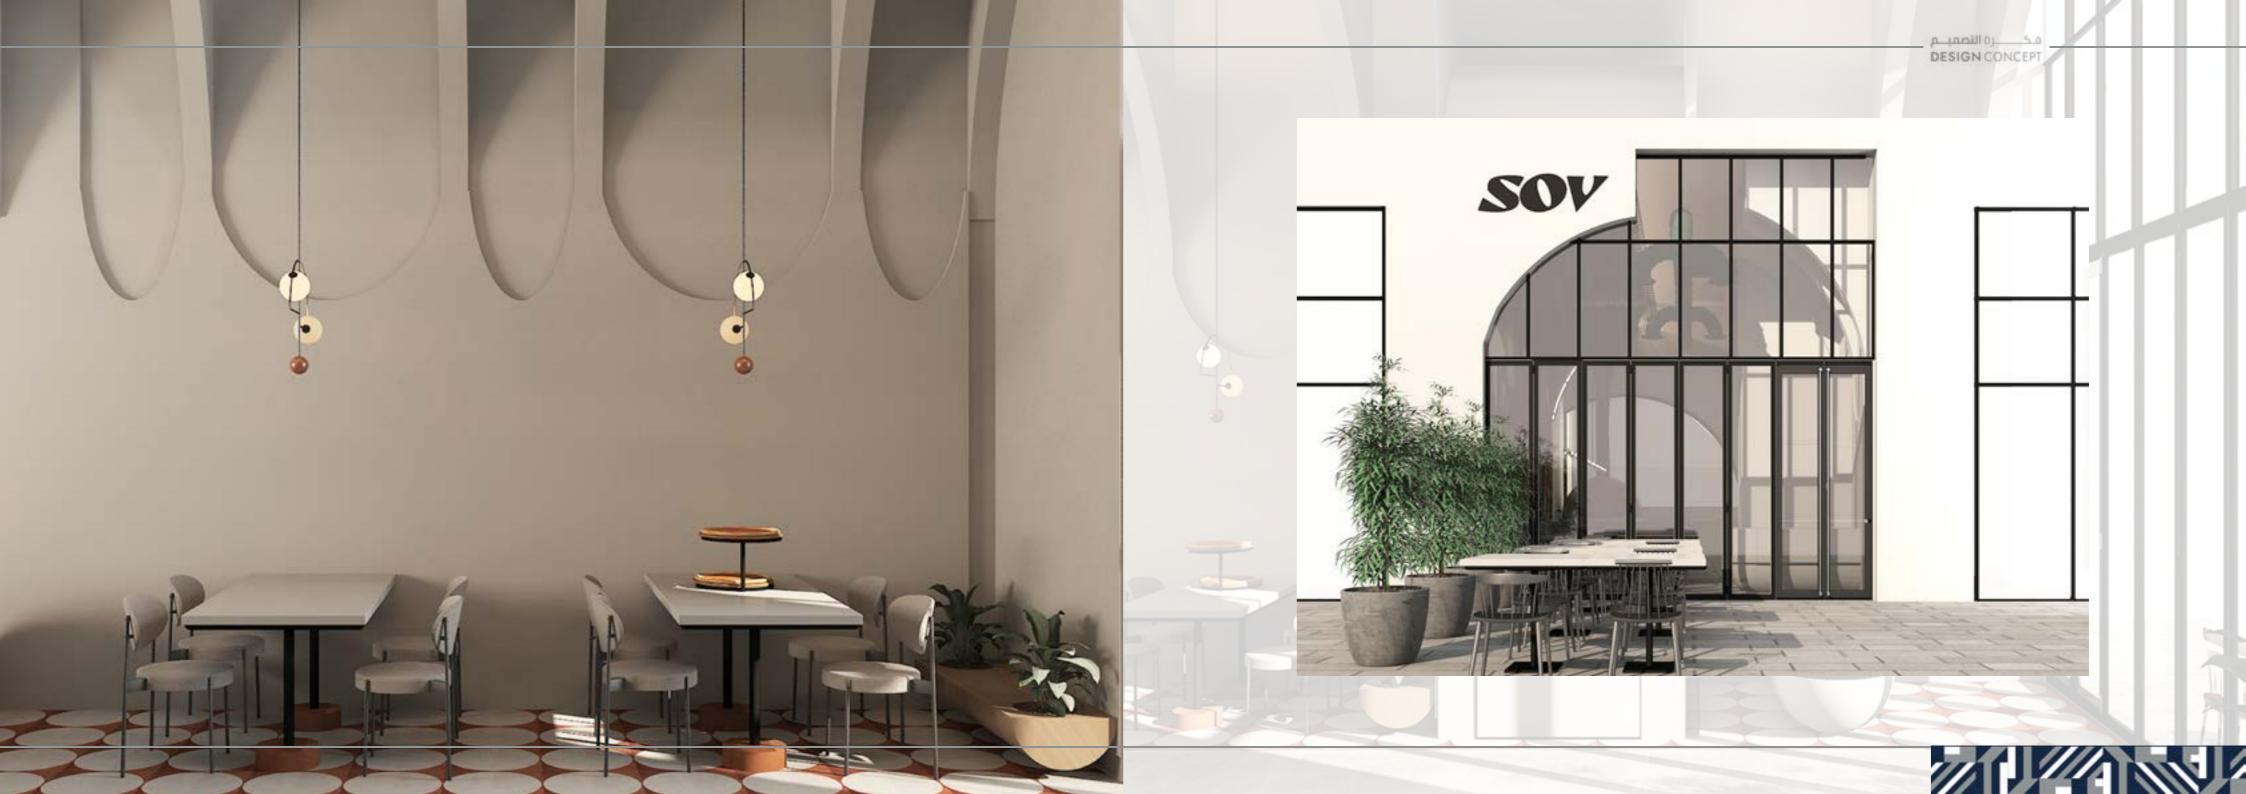

### SOV PIZZARIA

2021

LOCATION: ALAHSAA, SAUDI ARABIA.

**TOTAL AREA:** 80 M<sup>2</sup>.

THEME: CUBISM ART PIECE .