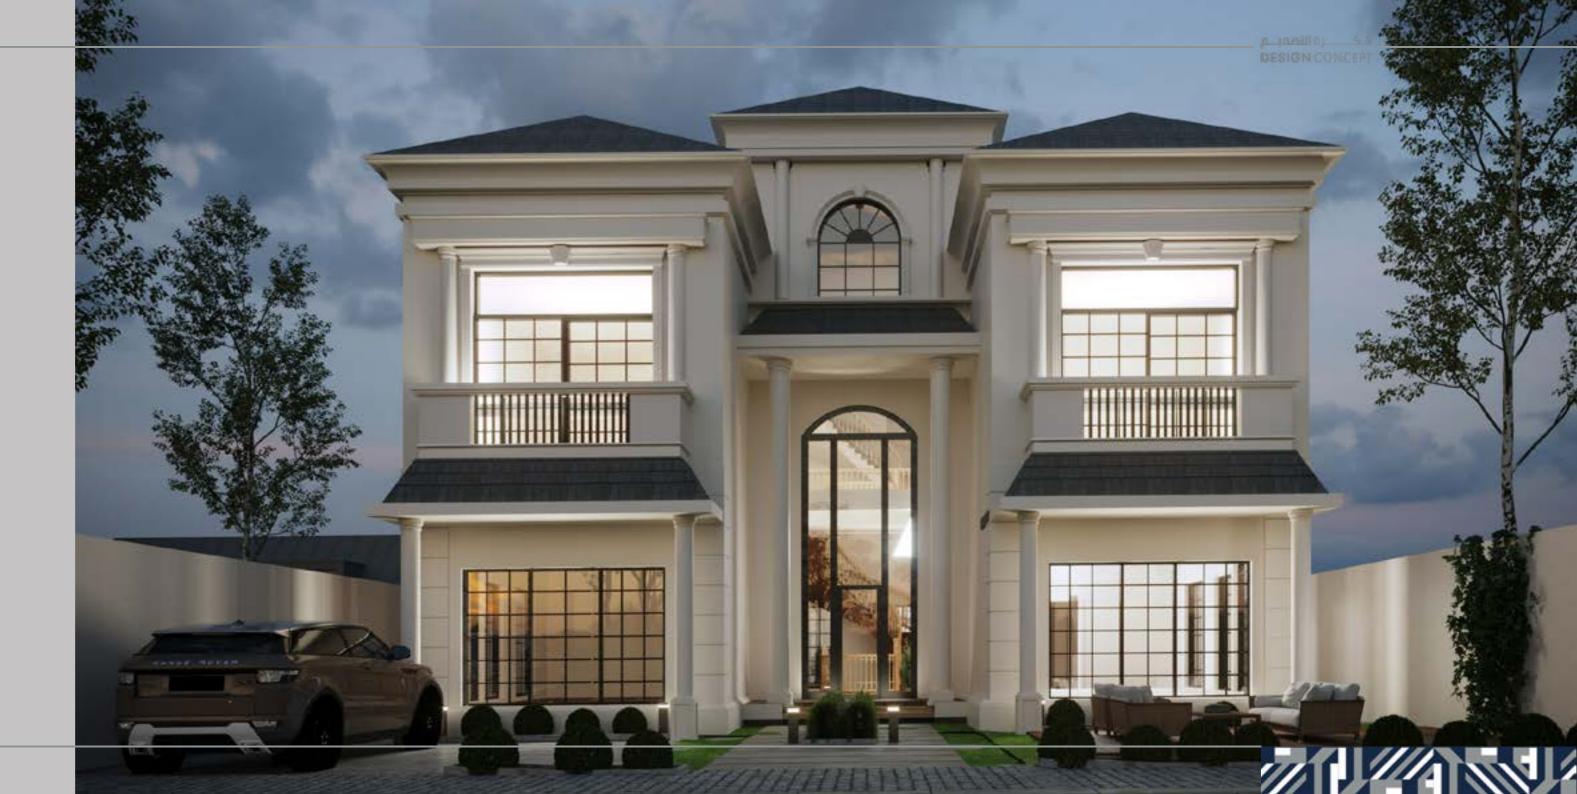

## DESERT RESORT

2018

LOCATION: RIYADH, SAUDI ARABIA.

**TOTAL AREA:** 110,000 M<sup>2</sup>.

2021

LOCATION: KHOBAR, SAUDI ARABIA.

**TOTAL AREA:** 1350 *M*<sup>2</sup>.

THEME: NEOCLASSIC.

2022

LOCATION: KHOBAR, SAUDI ARABIA.

**TOTAL AREA:** 700 M<sup>2</sup>.

THEME: MODERN.

2022

LOCATION: KHOBAR, SAUDI ARABIA.

**TOTAL AREA:** 700 M<sup>2</sup>.

THEME: MODERN.