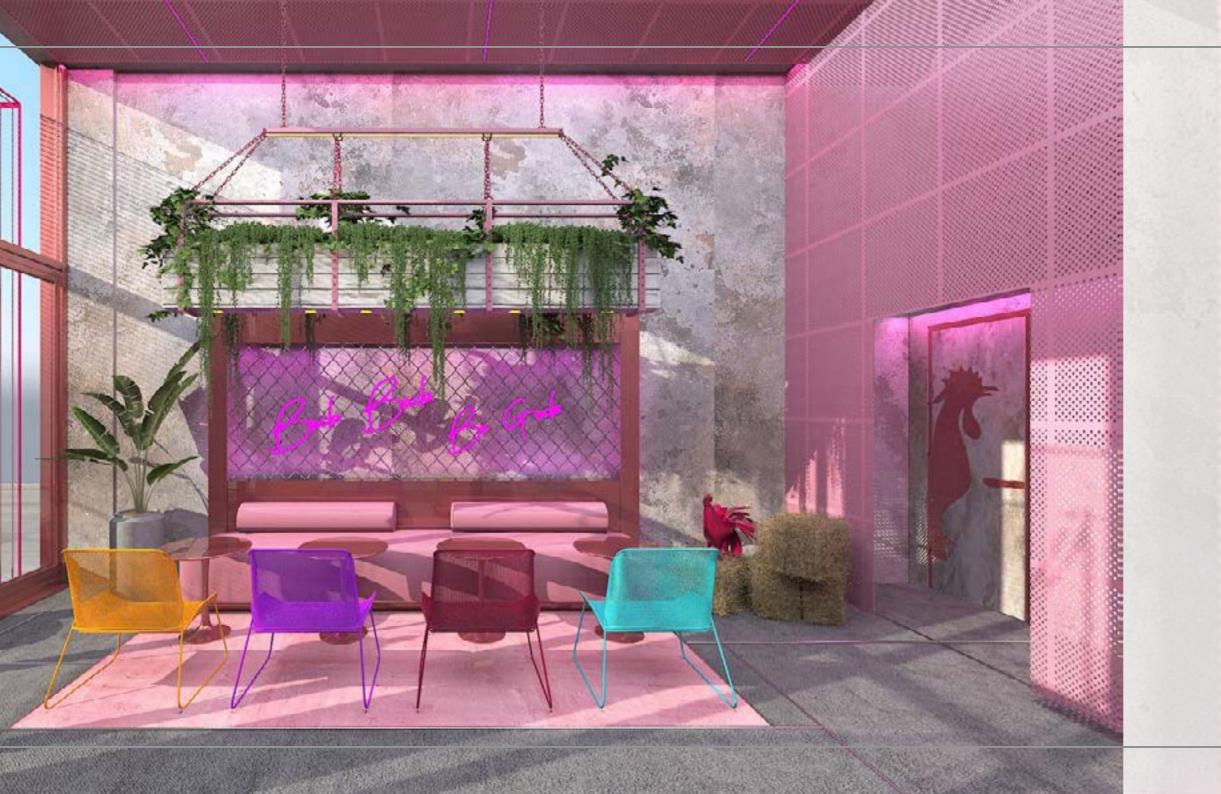

#### HAZEL BAKERY

2021

LOCATION: ALKHOBER, SAUDI ARABIA.

**TOTAL AREA:** 150 M<sup>2</sup>.

THEME: THE SOFTEST ROUGHNESS .