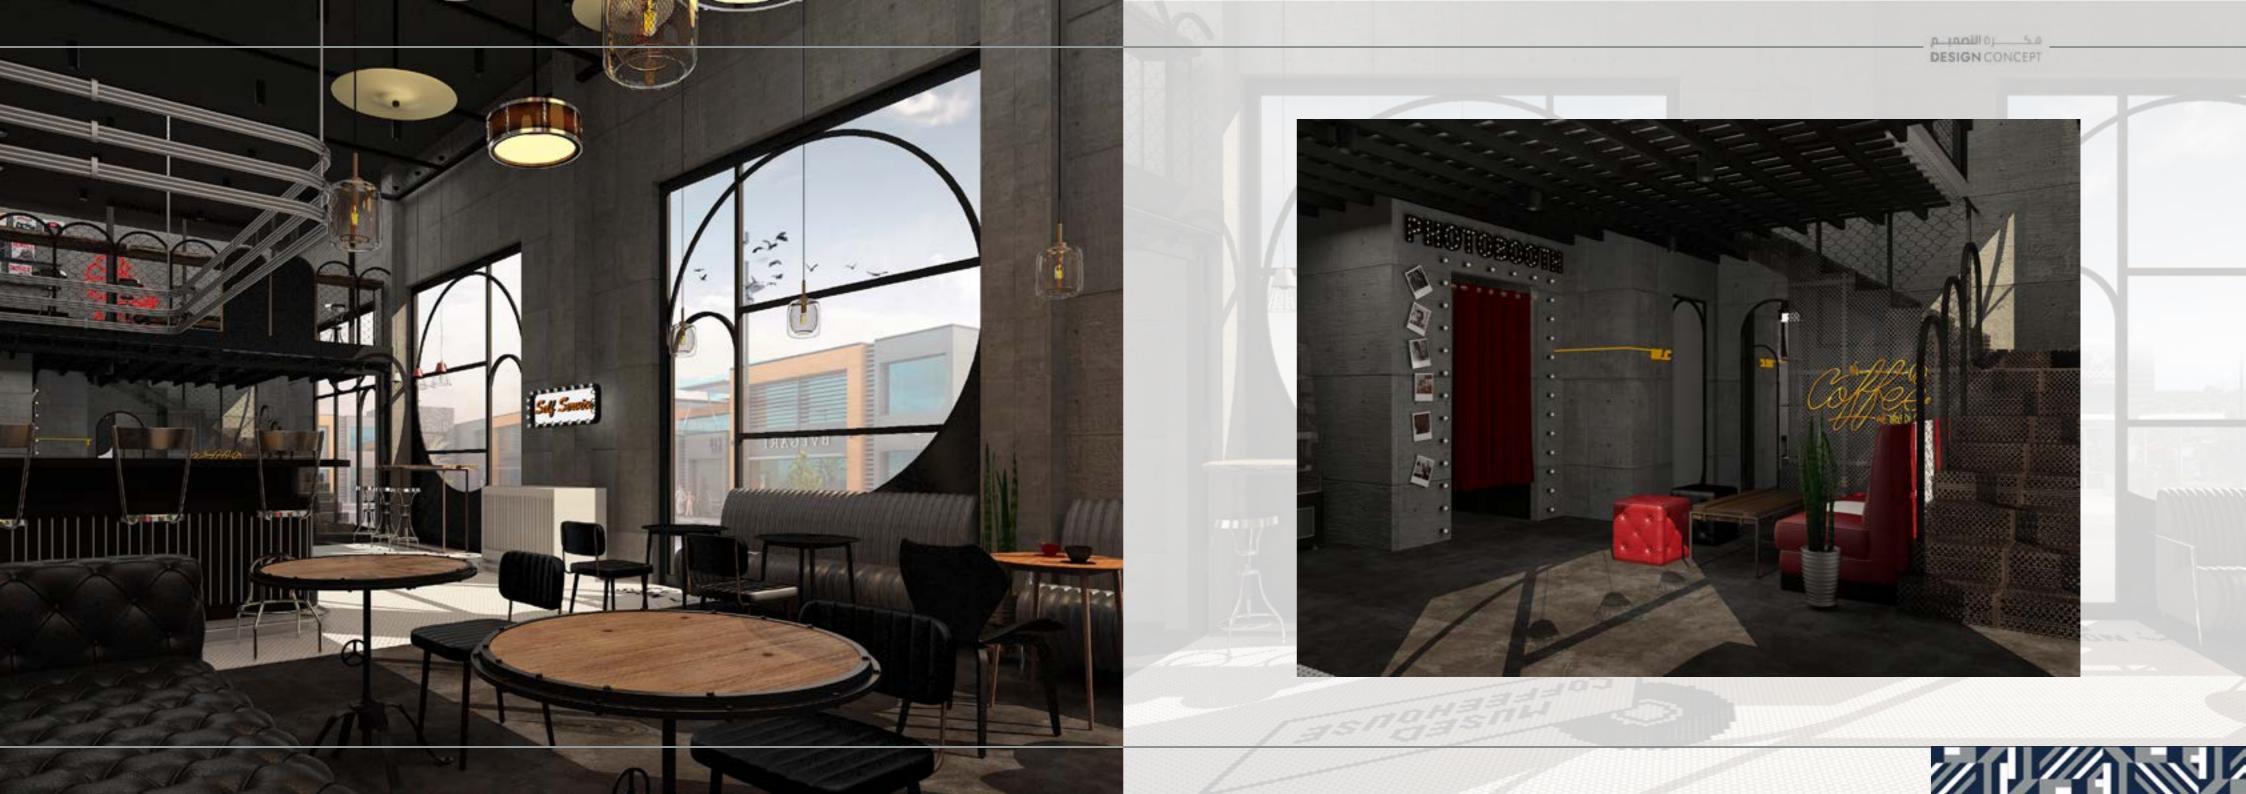

# INTERIOR COMMERCIAL PROJECTS:

## THNDR

2022

#### LOCATION:

HAFER ALBATEN, SAUDI ARA-BIA.

**TOTAL AREA:** 45 M<sup>2</sup>.

THEME: SOUND WAVES

م کالتممیر م DESIGN CONCEPT