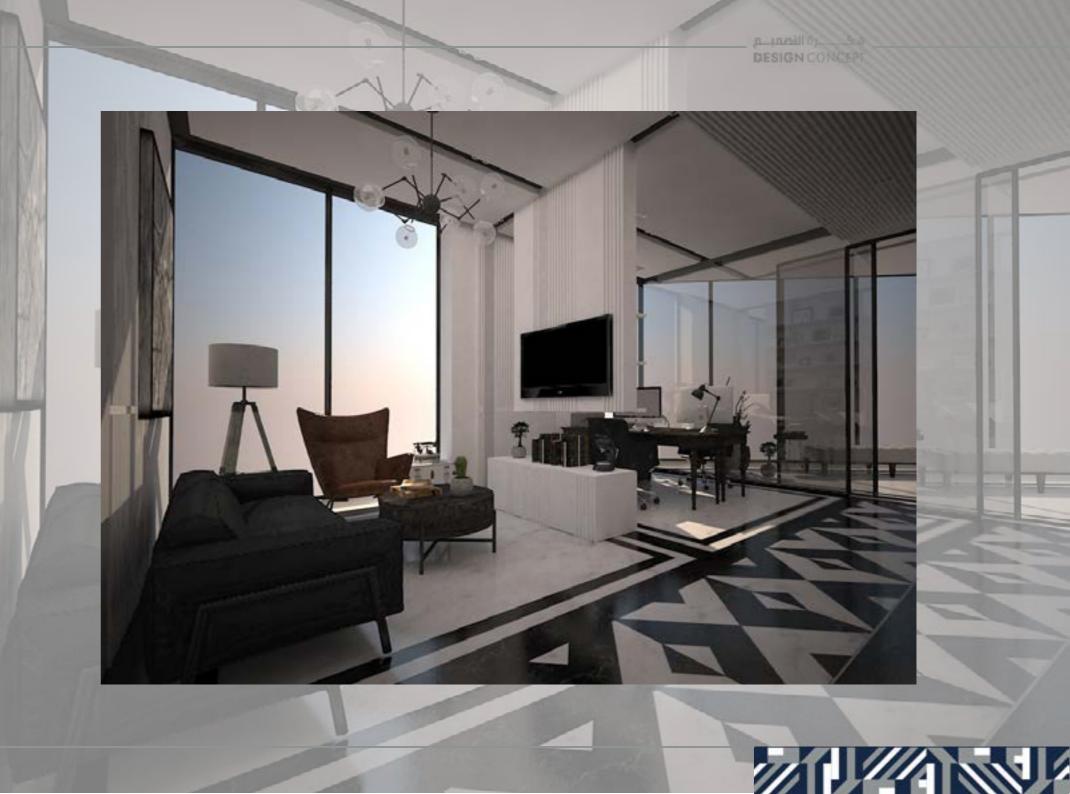

### ARKAN INVASTMENT

2020

**LOCATION:** KHOBAR, SAUDI ARABIA.

TOTAL AREA:

140 M<sup>2</sup>.

#### THEME:

MONOCHROMATIC MAGNIFI-CENCE .

#### SCOPE OF WORK:

INTERIOR DESIGN , SUPERVISION & FURNITURE SELECTION.

DESIGN CONCEPT

BLACK & WHITE PATTERNED FLOOR, TEXTURED STRIPE WALLS & VINTAGE FURNITURE.

6.2.....رة الأصمي...م DESIGN CONCEPT

THE LUXURY IN THE MIX OF CARRARA AND NERO MARBLE, BLACK GLASS, SIMPLE TOUCHES AND LINES IN WALLS AND CEILINGS, WITH A VINTAGE TOUCH IN FURNITURE AND ACCESORISE.A LOUNGE, OPEN OFFICE, MEETING ROOM AND THE CEO OFFICE.