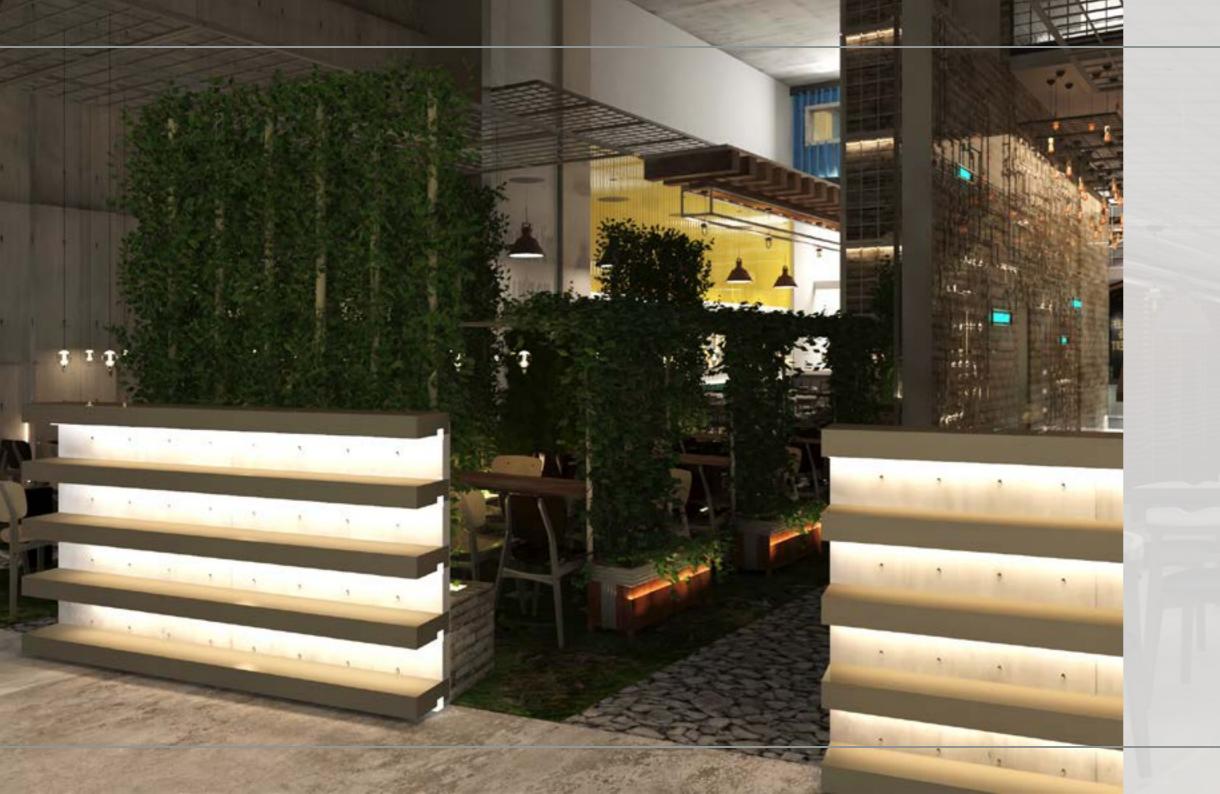

#### BURGER PROJECT

2021

LOCATION: DAMMAM, SAUDI ARABIA.

**TOTAL AREA:** 45 M<sup>2</sup>.

THEME: INSIDE OUT .

SCOPE OF WORK: INTERIOR DESIGN & SUPERVI-SION.

LOCATION: DAMMAM, SAUDI ARABIA.

**TOTAL AREA:** 50 M<sup>2</sup>.