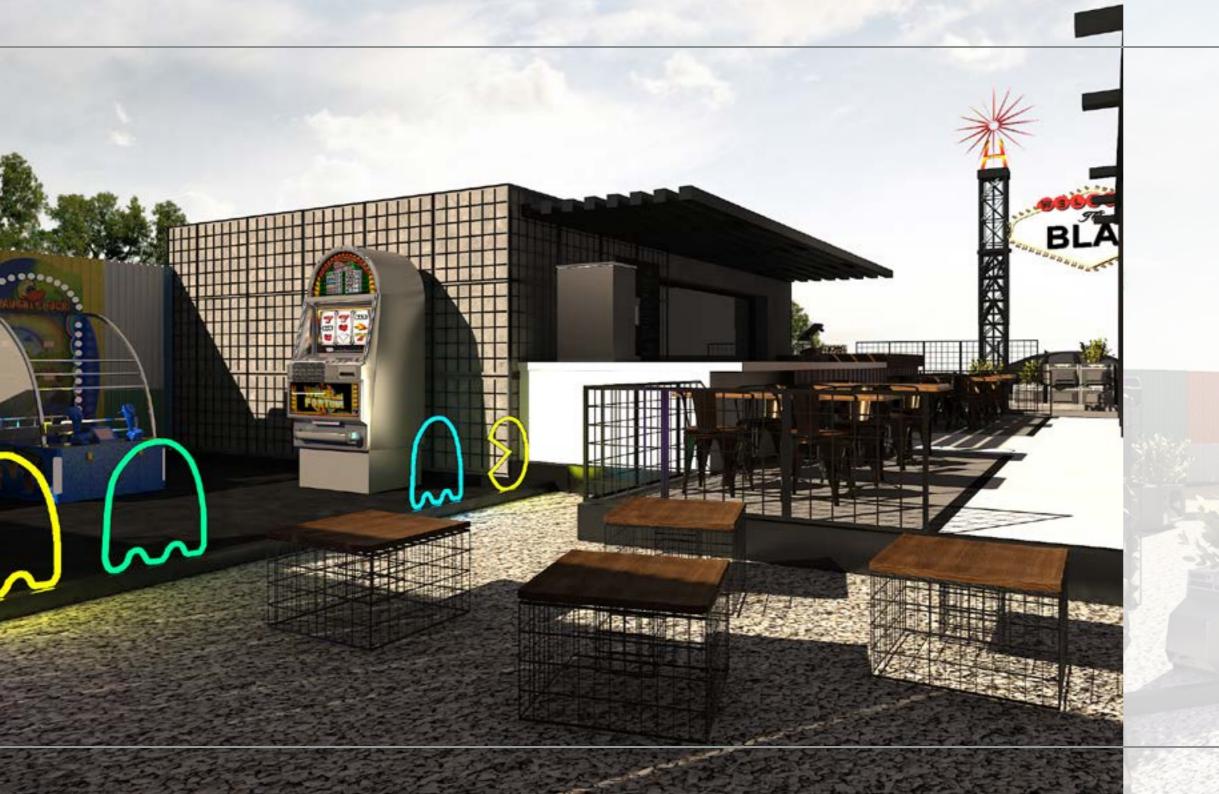

BLAC POP-UP

2019

LOCATION: KHOBAR, SAUDI ARABIA.

**TOTAL AREA:** 100 M<sup>2</sup>.

THEME: POP ART .

SCOPE OF WORK: DESIGN & SUPERVISION.