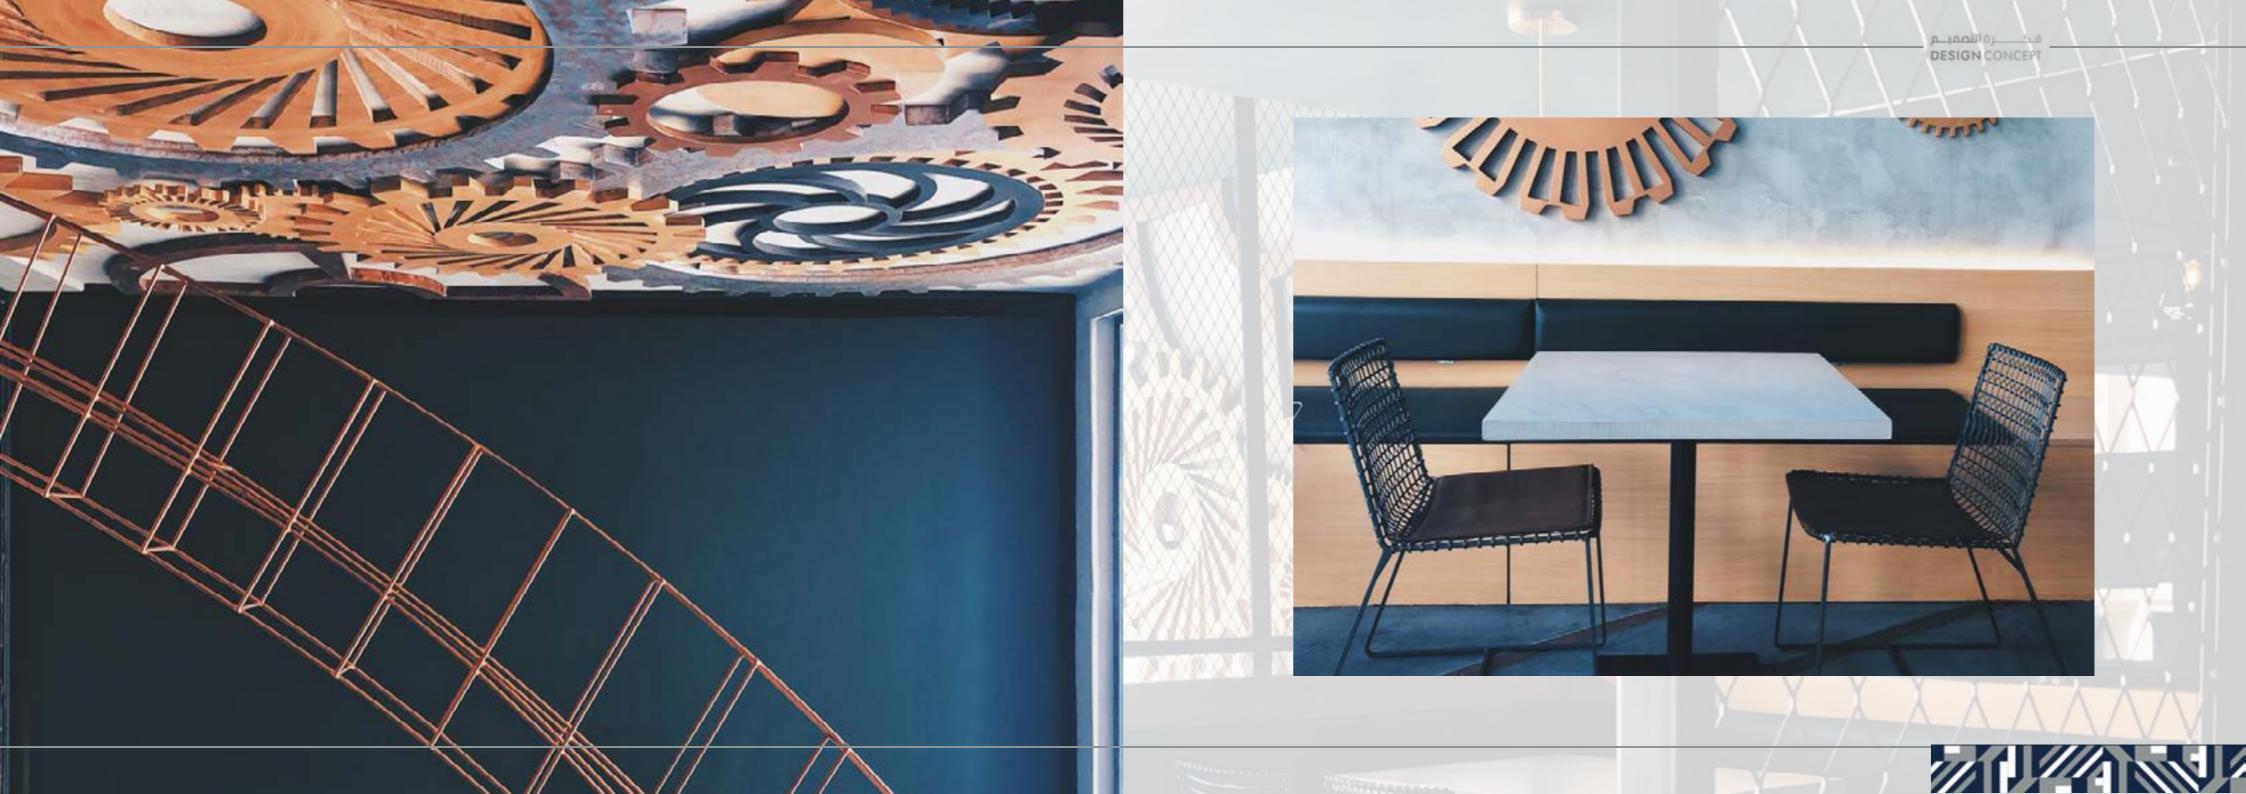

#### **LARK** 2018

LOCATION: KHOBAR, SAUDI ARABIA.

**TOTAL AREA:** 80 *M*<sup>2</sup>.

THEME: INNER GEAR .

LOCATION: KHOBAR, SAUDI ARABIA.

**TOTAL AREA:** 180 M<sup>2</sup>.

THEME: INDIAN FUSION .

DESIGN CONCEPT.