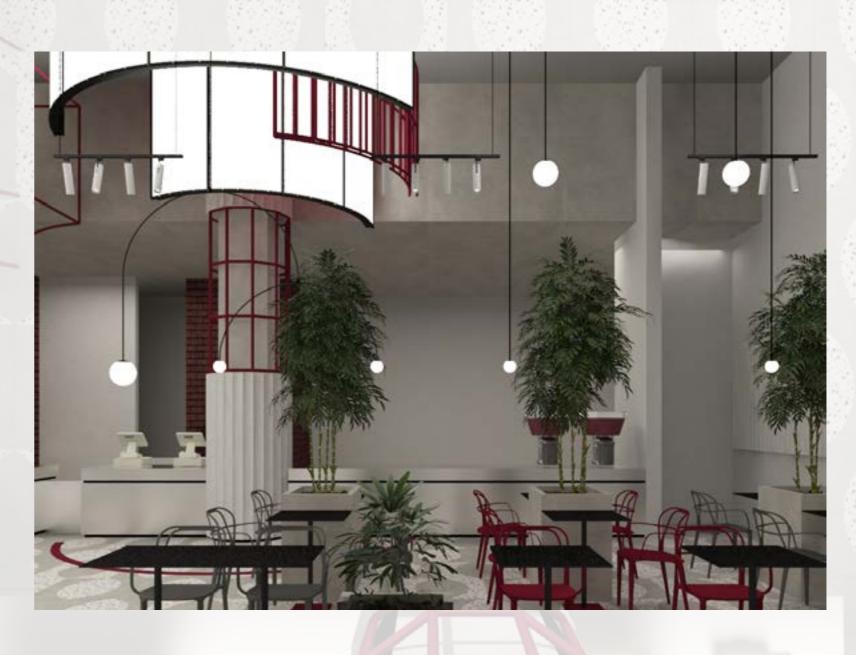

### SOV PIZZARIA

2021

LOCATION: ALAHSAA, SAUDI ARABIA.

**TOTAL AREA:** 80 M<sup>2</sup>.

THEME: CUBISM ART PIECE .