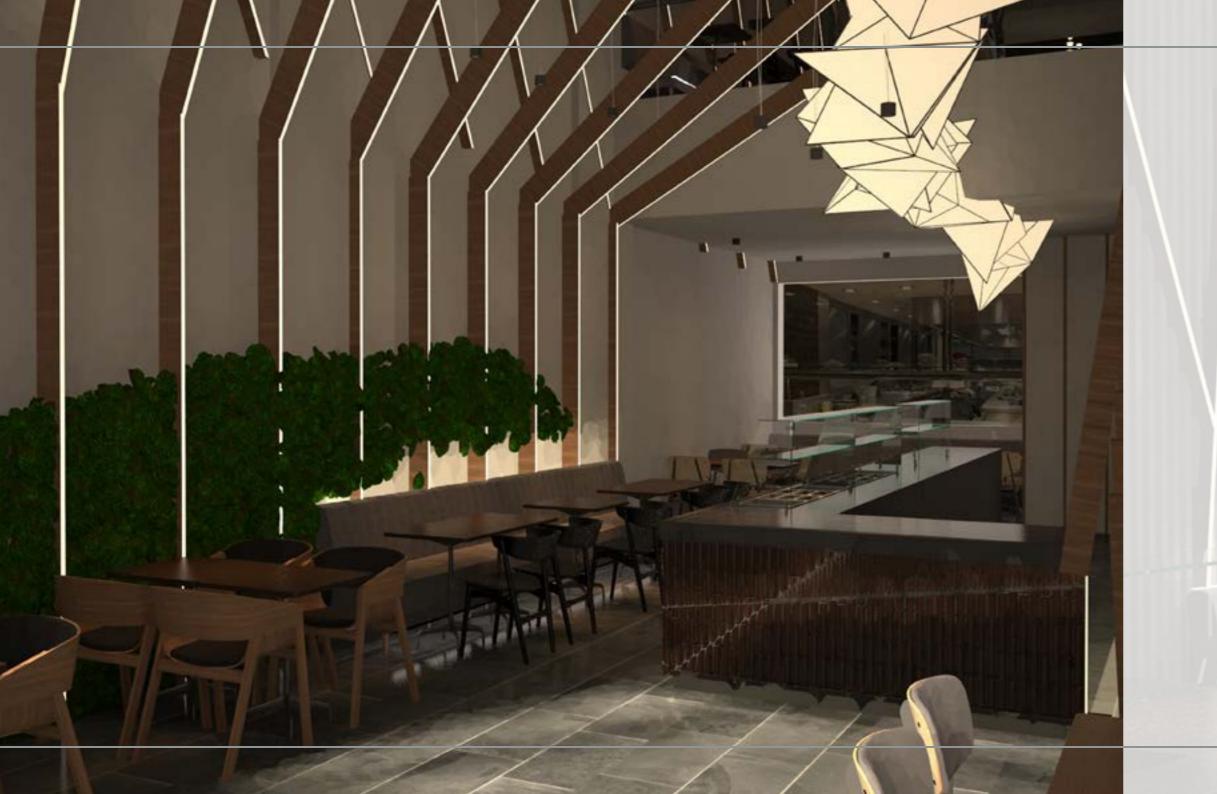

#### HAZEL BAKERY

2021

LOCATION: ALKHOBER, SAUDI ARABIA.

**TOTAL AREA:** 150 M<sup>2</sup>.

THEME: THE SOFTEST ROUGHNESS .