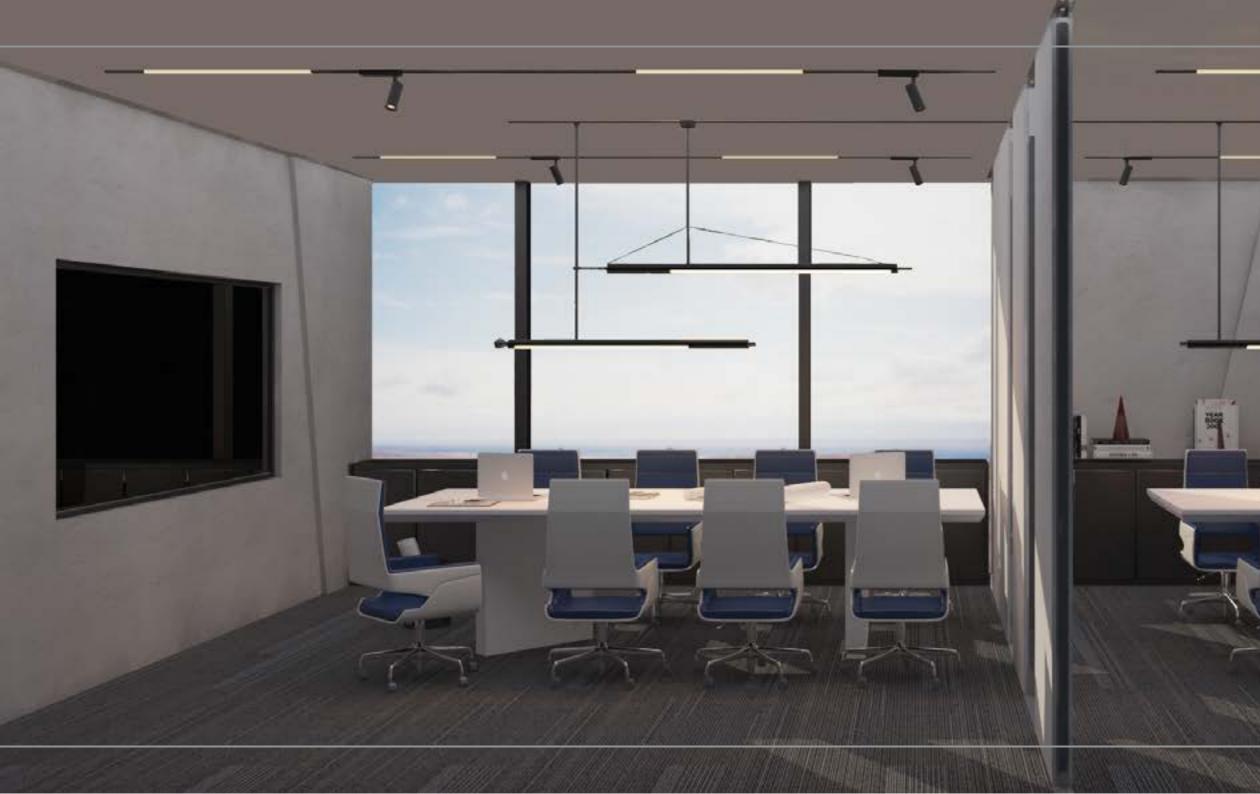

#### LOCATION:

RIYADH, SAUDI ARABIA.

TOTAL AREA:

SIX STORY BUILDING WITH A TO-TAL OF 2860 M<sup>2</sup>.

THEME: RISING ABOVE THE LOGIC .

DESIGN CONCEPT

HERE IN FOAJ WE CREATE A VISUAL ENVIRONMENT THAT STRIVE TOWARDS THE FUTURE, THE RISE, THE DEVELOPMENT AND THE CON-TINUOUS SUCCESS...

IN EXPRESSING SUCCESS AND UNIQUENESS, THIS STYLE OF EXPRES-SION DIFFERS WITHIN EACH COMPANY AND ANOTHER WITH A COL-OR THAT EXPRESSES THESE EXECUTING COMPANIES TO CONTINUE ACHIEVING FUTURE GOALS.

STRAIGHT SHARP LINES, INTERSECTION MASSES & AN UNUSUAL ELEMENT.