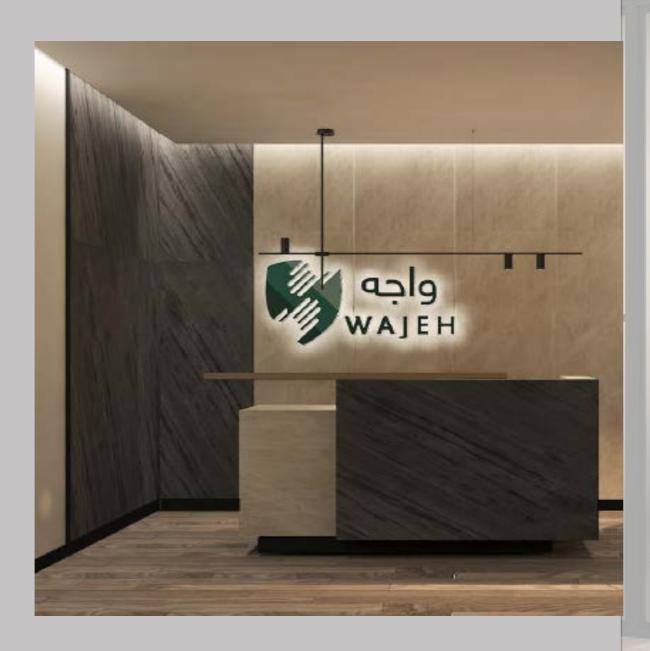

### WAJIH OFFICE

2019

**LOCATION:** KHOBAR, SAUDI ARABIA.

**TOTAL AREA:** 150 M<sup>2</sup>.

THEME: CONTRAST.

SCOPE OF WORK: INTERIOR DESIGN .