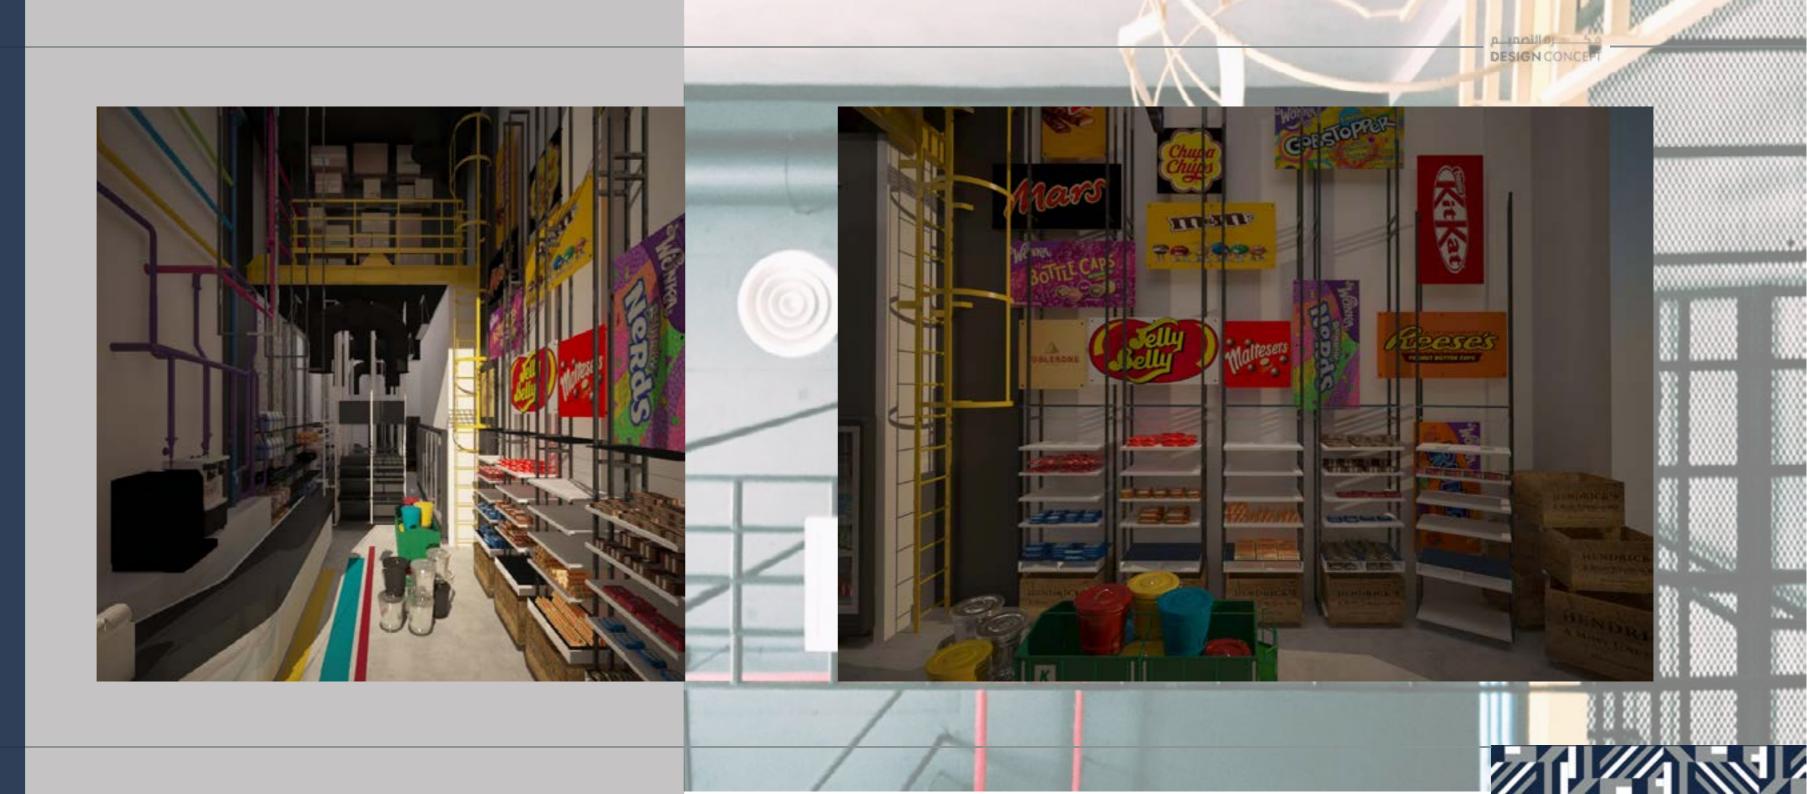

### LOLLIPOP

2018

LOCATION: KHOBAR, SAUDI ARABIA.

**TOTAL AREA:** 90 M<sup>2</sup>.

THEME: CANDY FACTORY .

ف. <u>مالاممی م</u> DESIGN CONCEPT