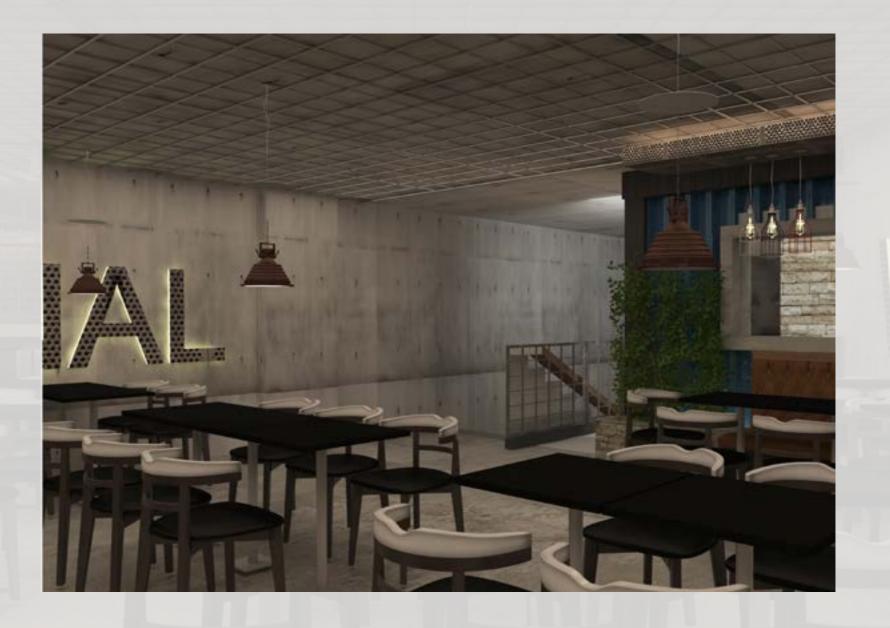

#### BURGER PROJECT

2021

LOCATION: DAMMAM, SAUDI ARABIA.

**TOTAL AREA:** 45 M<sup>2</sup>.

THEME: INSIDE OUT .

SCOPE OF WORK: INTERIOR DESIGN & SUPERVI-SION.

LOCATION: DAMMAM, SAUDI ARABIA.

**TOTAL AREA:** 50 M<sup>2</sup>.