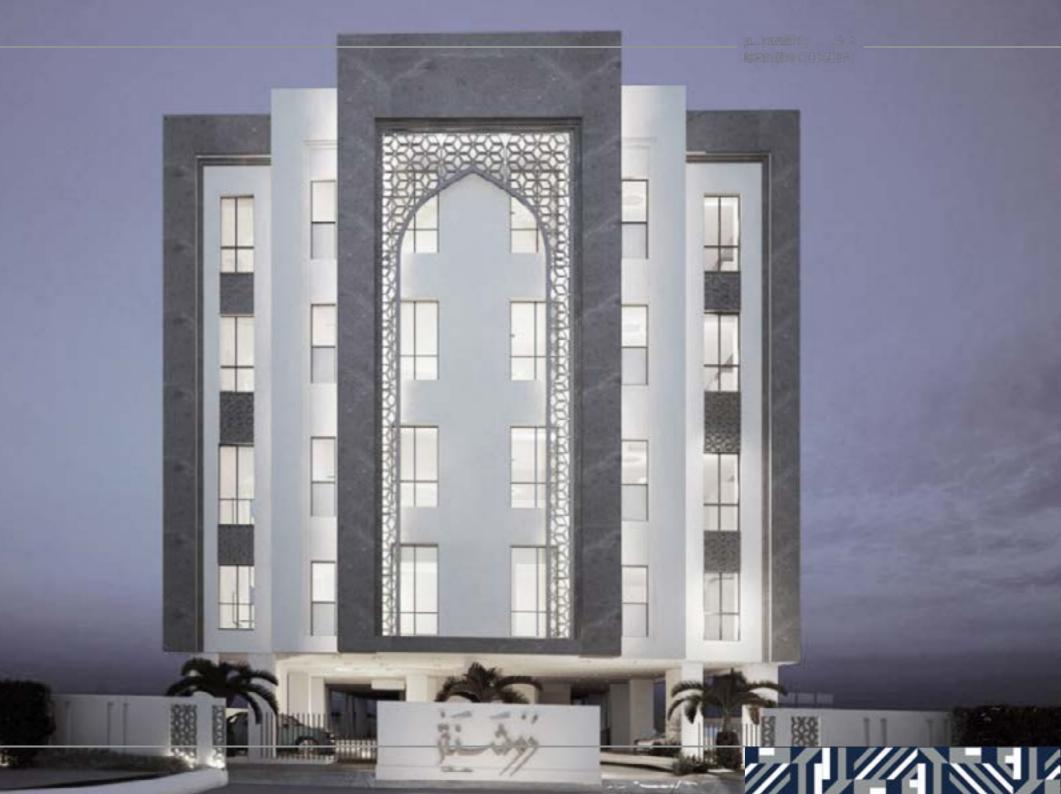

# **RESIDENCIAL PACKAGE PROJECTS:**

2022

**LOCATION:** KHOBAR, SAUDI ARABIA.

**TOTAL AREA:** 720 M<sup>2</sup>.

THEME: HALL OF WALLS

SCOPE OF WORK: GOLD PACKAGE & PROJECT SUPERVISION.

2022

LOCATION: KHOBAR, SAUDI ARABIA.

**TOTAL AREA:** 500 M<sup>2</sup>.

THEME: LIFE LINE .

SCOPE OF WORK: DC PACKAGE .

2020

LOCATION: KHOBAR, SAUDI ARABIA.

**TOTAL AREA:** 920 M<sup>2</sup>.

THEME: ETHINC PLUSH

SCOPE OF WORK: DC PACKAGE.