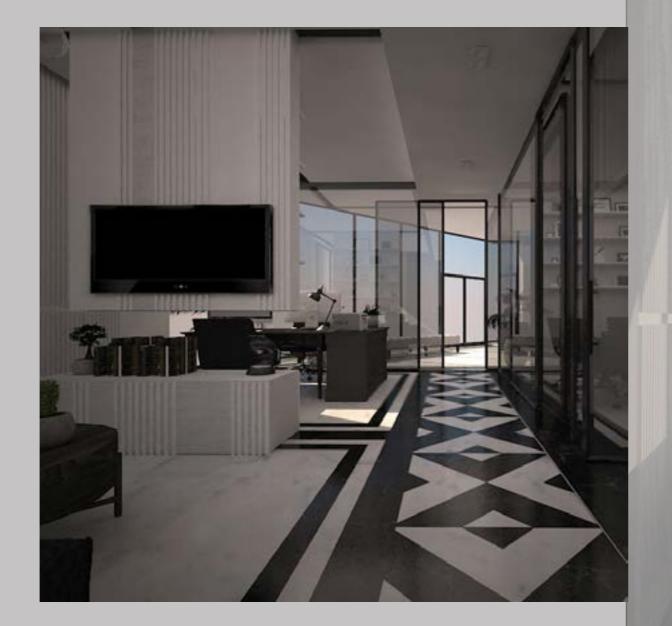

### ARKAN INVASTMENT

2020

**LOCATION:** KHOBAR, SAUDI ARABIA.

TOTAL AREA:

140 M<sup>2</sup>.

#### THEME:

MONOCHROMATIC MAGNIFI-CENCE .

#### SCOPE OF WORK:

INTERIOR DESIGN , SUPERVISION & FURNITURE SELECTION.

DESIGN CONCEPT

BLACK & WHITE PATTERNED FLOOR, TEXTURED STRIPE WALLS & VINTAGE FURNITURE.

6.2.....رة الأصمي...م DESIGN CONCEPT

THE LUXURY IN THE MIX OF CARRARA AND NERO MARBLE, BLACK GLASS, SIMPLE TOUCHES AND LINES IN WALLS AND CEILINGS, WITH A VINTAGE TOUCH IN FURNITURE AND ACCESORISE.A LOUNGE, OPEN OFFICE, MEETING ROOM AND THE CEO OFFICE.