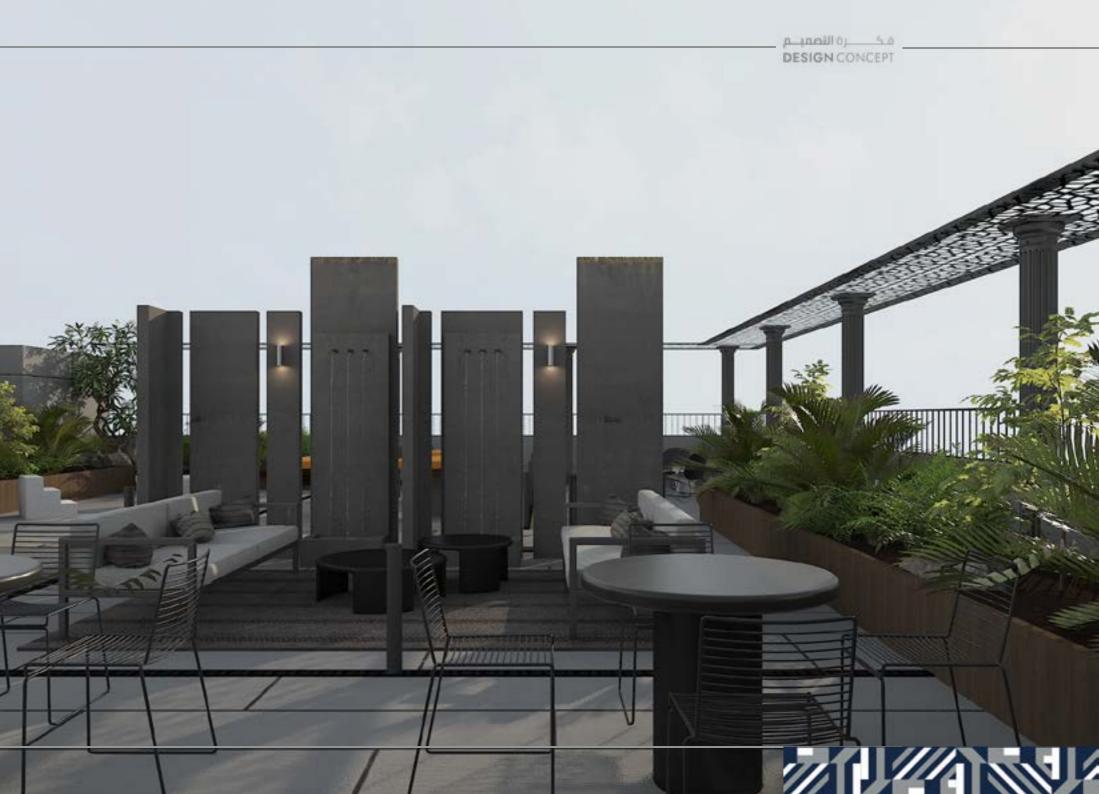

### FOUJ GROUP- ROOF

2022

LOCATION: RIYADH, SAUDI ARABIA.

FLOOR: ROOF GARDEN

<u>م م من التمميم</u> DESIGN CONCEPT

A MULTI-PURPOSE AREA INCLUDING GATHERING AREA, DINING AND A GAME ZONE.