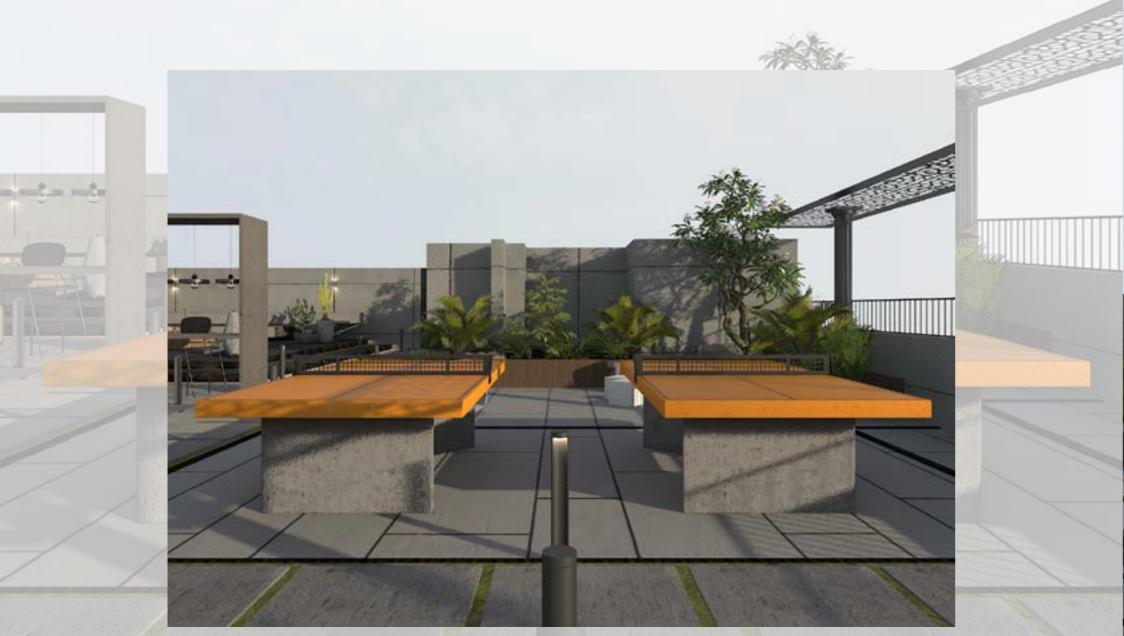

### FOUJ GROUP- ROOF

2022

LOCATION: RIYADH, SAUDI ARABIA.

FLOOR: ROOF GARDEN

<u>م م من التمميم</u> DESIGN CONCEPT

A MULTI-PURPOSE AREA INCLUDING GATHERING AREA, DINING AND A GAME ZONE.