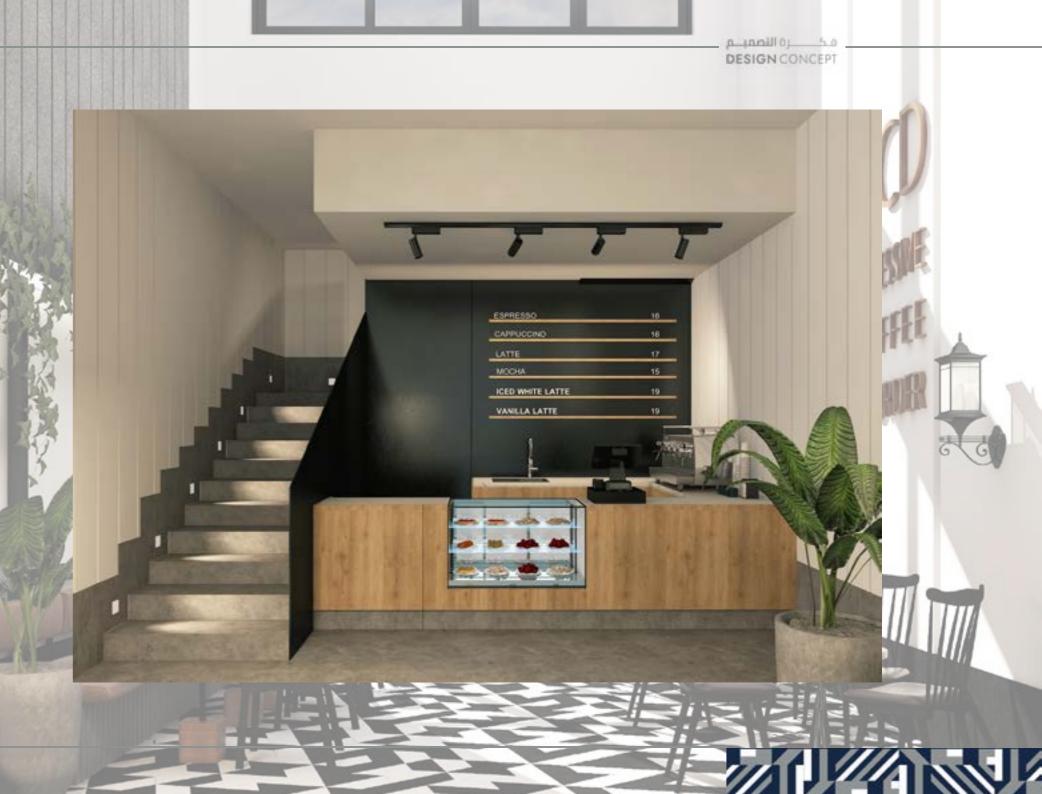

#### HAZEL BAKERY

2021

LOCATION: ALKHOBER, SAUDI ARABIA.

**TOTAL AREA:** 150 M<sup>2</sup>.

THEME: THE SOFTEST ROUGHNESS .