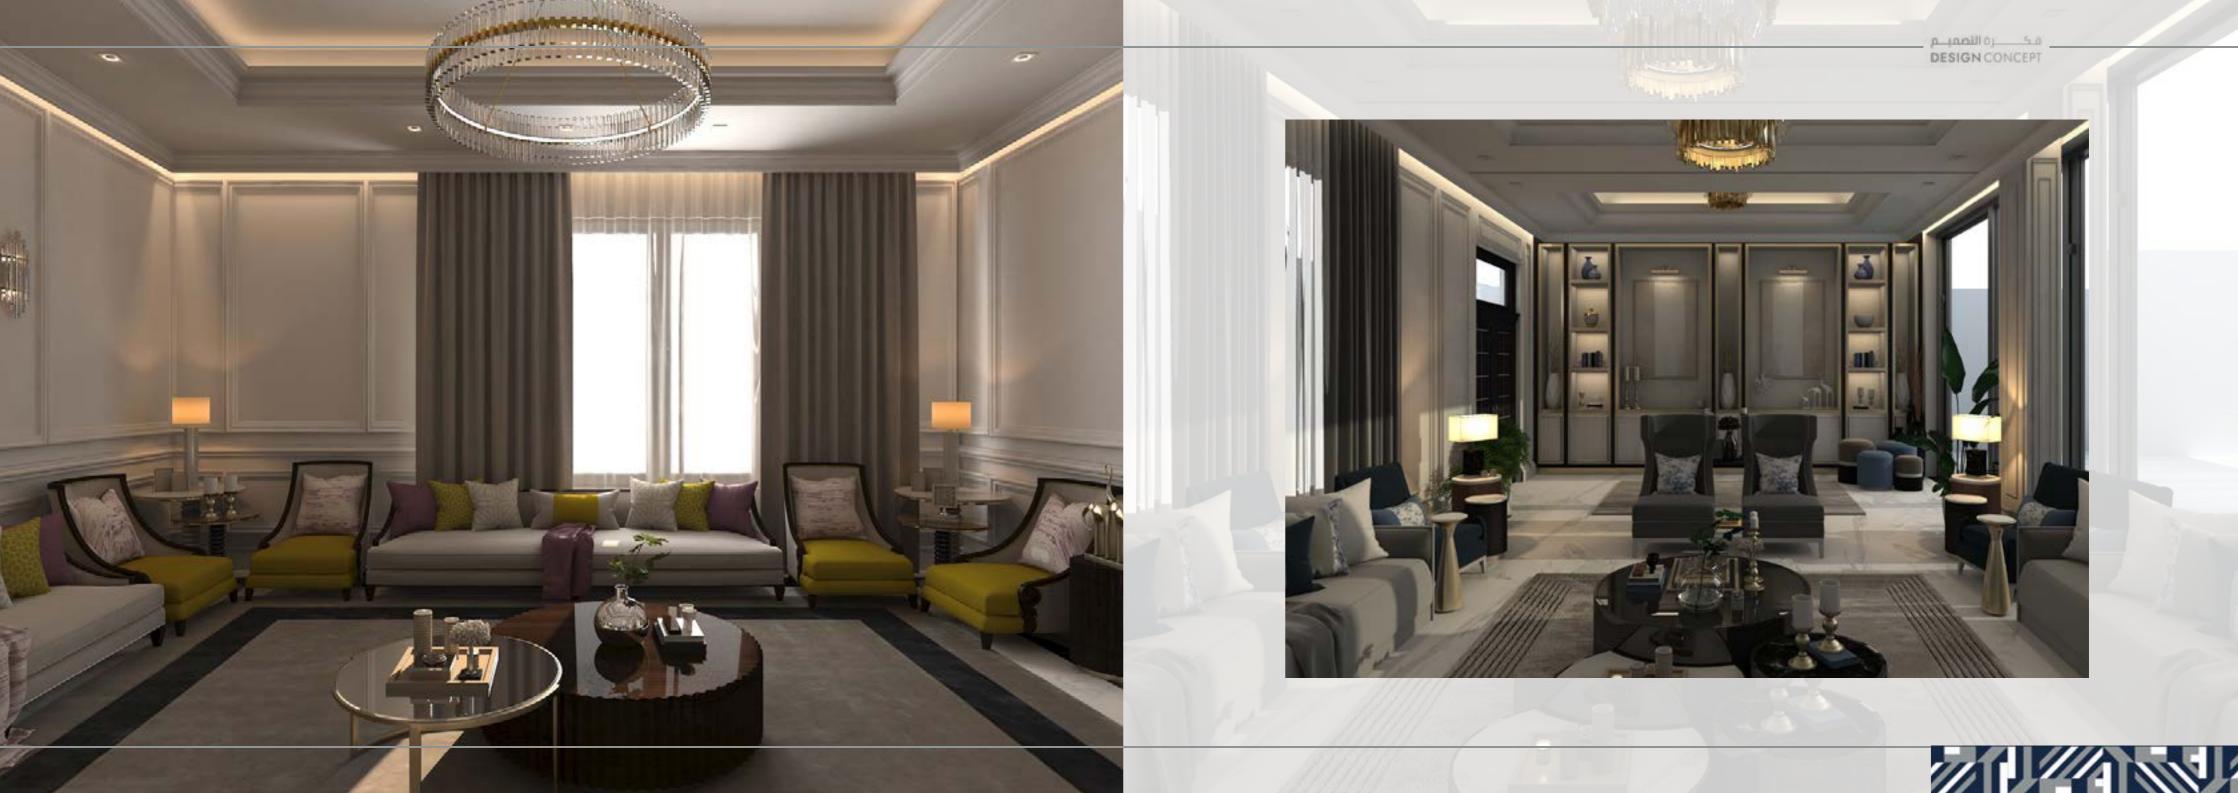

2020

LOCATION: KHOBAR, SAUDI ARABIA.

**TOTAL AREA:** 770 M<sup>2</sup>.

THEME: ETHINC PLUSH .

SCOPE OF WORK: Gold Package.

DESIGN CONCEPT

2020

LOCATION: KHOBAR, SAUDI ARABIA.

**TOTAL AREA:** 787.50 M<sup>2</sup>.

THEME: RAW .

SCOPE OF WORK:

DC PACKAGE & PROJECT SUPERVISION.

2020

LOCATION: KHOBAR, SAUDI ARABIA.

**TOTAL AREA:** 650 M<sup>2</sup>.

THEME: SPRING COLOR .