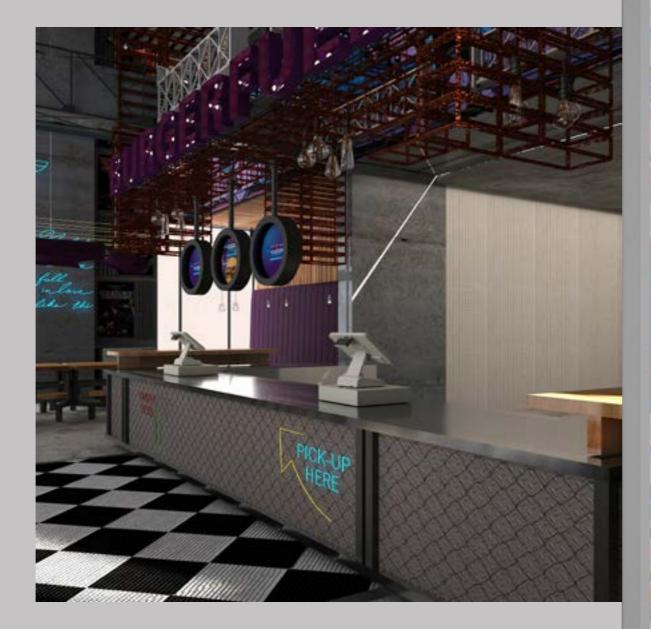

### BURGERFUEL

2020

LOCATION: DAMMAM, SAUDI ARABIA.

**TOTAL AREA:** 100 M<sup>2</sup>.

THEME: CAR WORKSHOP .