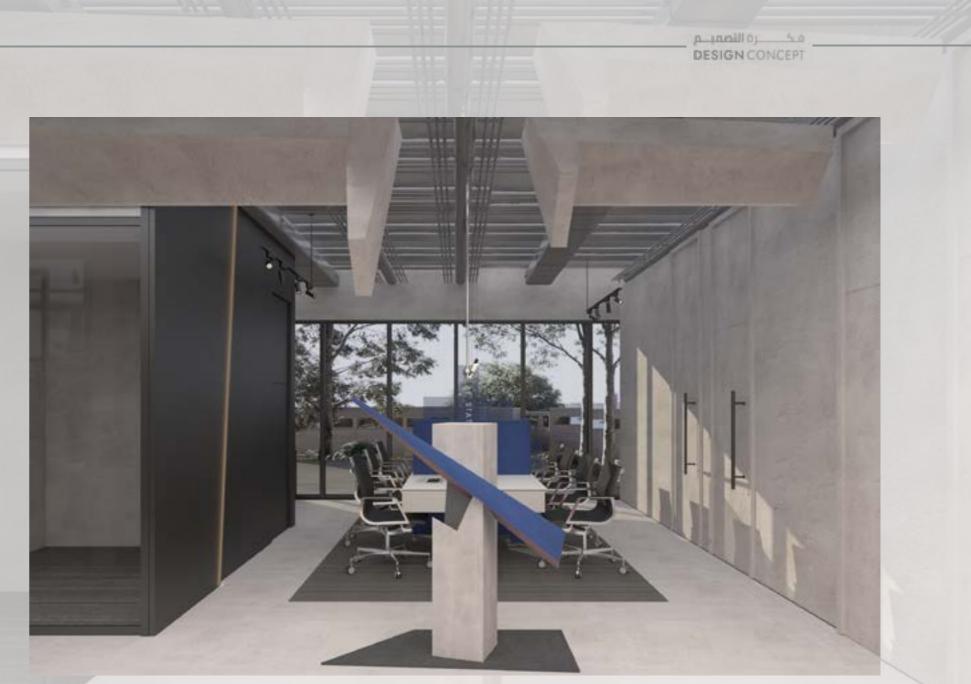

#### LOCATION:

RIYADH, SAUDI ARABIA.

TOTAL AREA:

SIX STORY BUILDING WITH A TO-TAL OF 2860 M<sup>2</sup>.

THEME: RISING ABOVE THE LOGIC .

DESIGN CONCEPT

HERE IN FOAJ WE CREATE A VISUAL ENVIRONMENT THAT STRIVE TOWARDS THE FUTURE, THE RISE, THE DEVELOPMENT AND THE CON-TINUOUS SUCCESS...

IN EXPRESSING SUCCESS AND UNIQUENESS, THIS STYLE OF EXPRES-SION DIFFERS WITHIN EACH COMPANY AND ANOTHER WITH A COL-OR THAT EXPRESSES THESE EXECUTING COMPANIES TO CONTINUE ACHIEVING FUTURE GOALS.

STRAIGHT SHARP LINES, INTERSECTION MASSES & AN UNUSUAL ELEMENT.