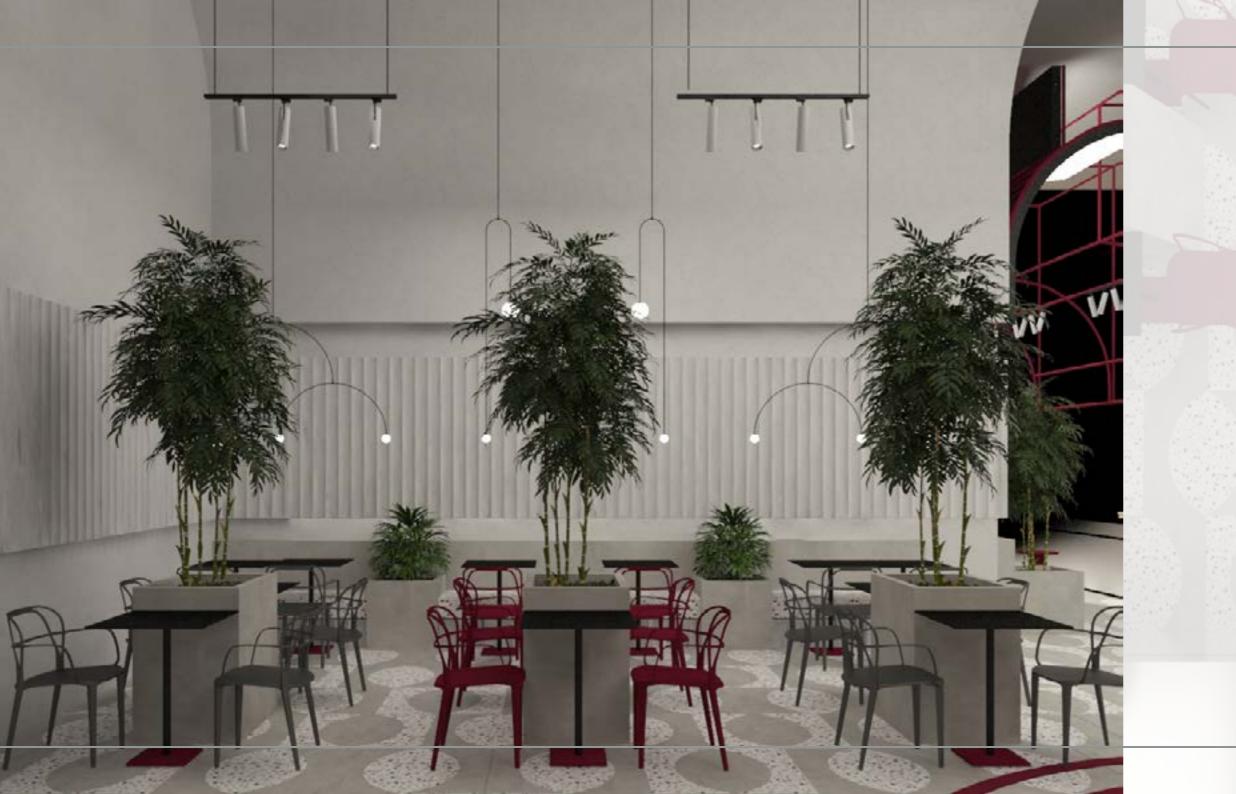

### BURGERFUEL

2020

LOCATION: DAMMAM, SAUDI ARABIA.

**TOTAL AREA:** 100 M<sup>2</sup>.

THEME: CAR WORKSHOP .