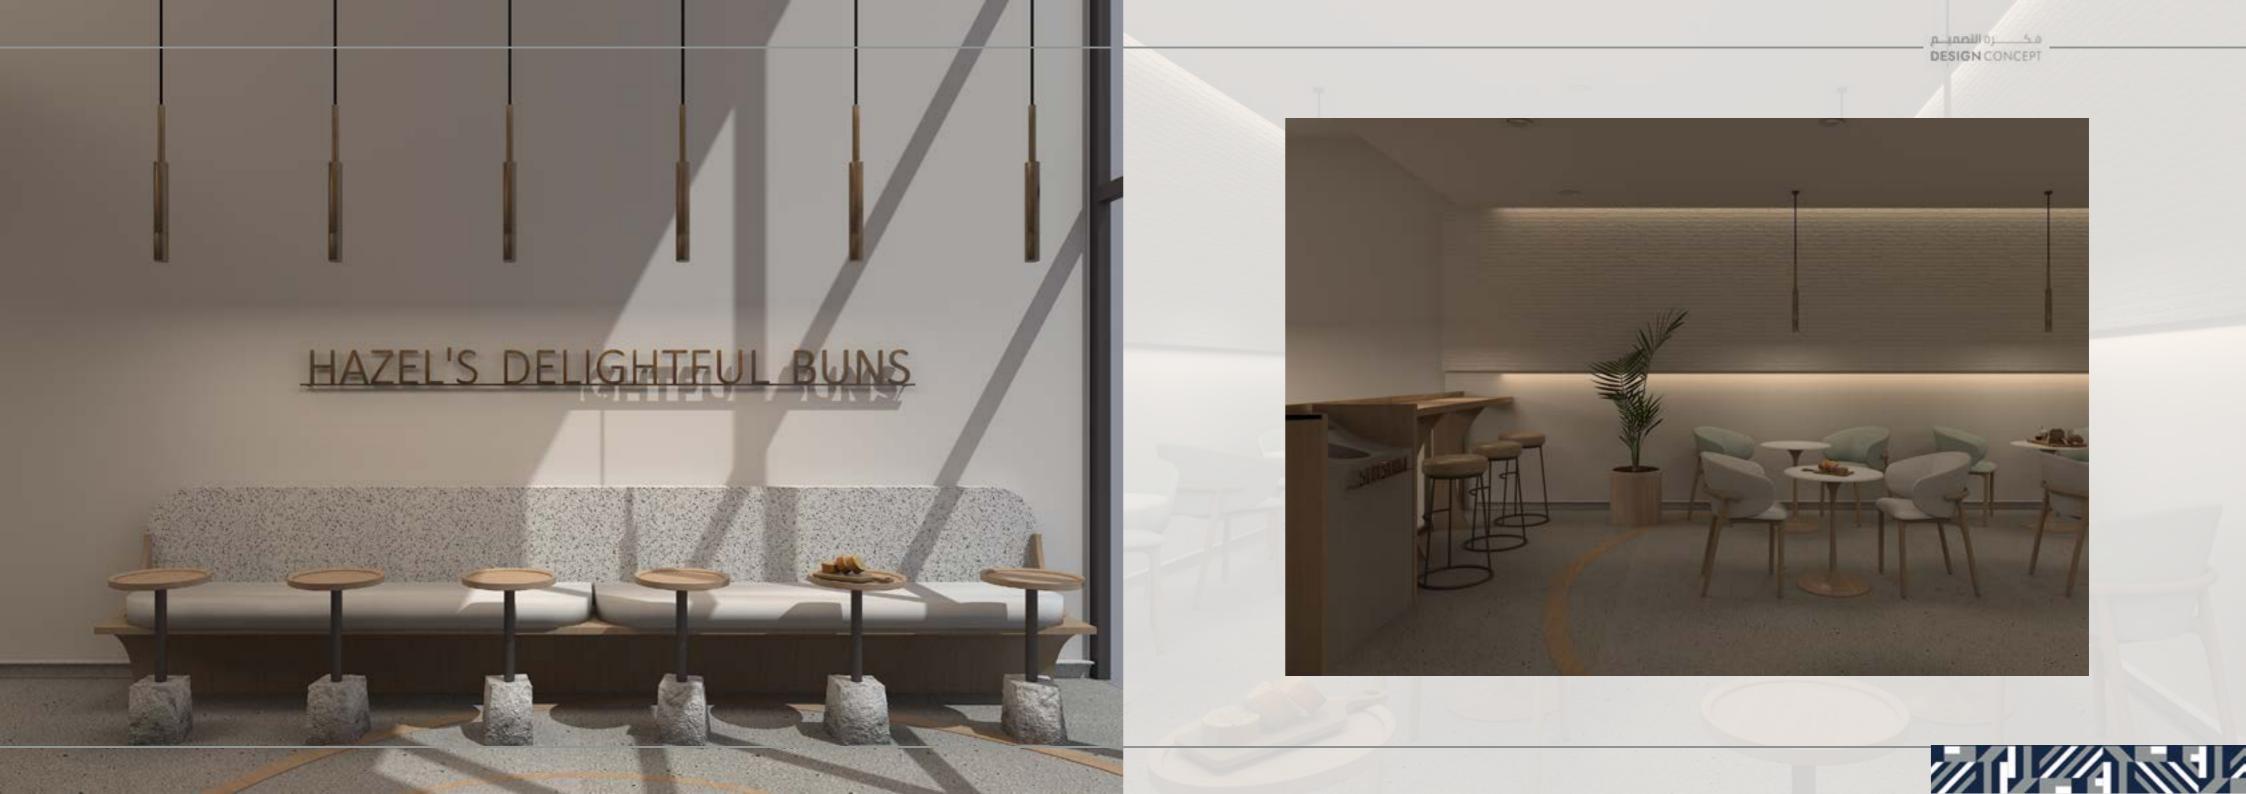

#### HAZEL BAKERY

2021

LOCATION: ALKHOBER, SAUDI ARABIA.

**TOTAL AREA:** 150 M<sup>2</sup>.

THEME: THE SOFTEST ROUGHNESS .