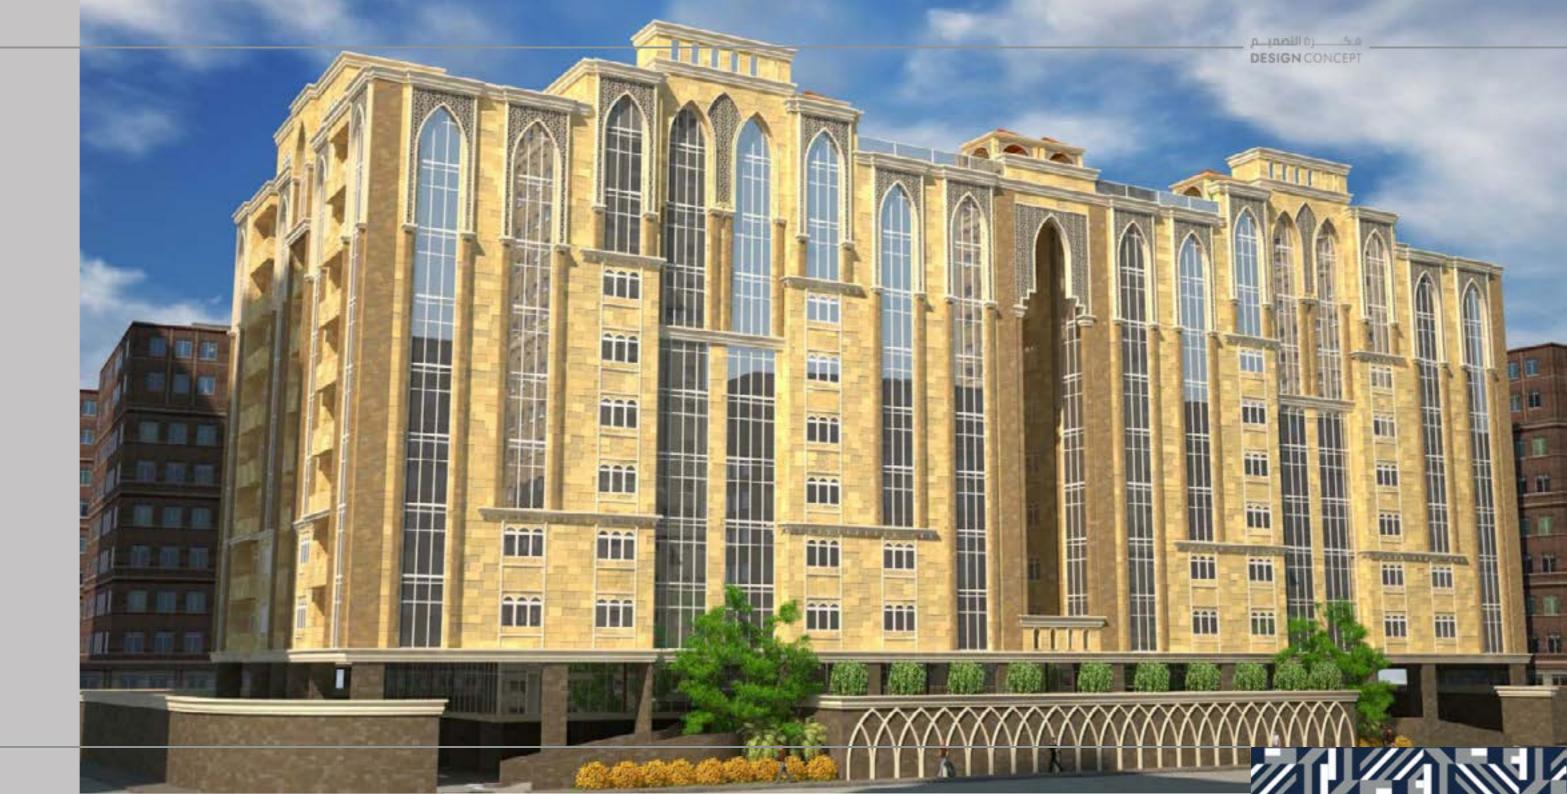

#### MASAKEN RUSHANAH

2018

LOCATION:

DAMMAM, SAUDI ARABIA.

#### TOTAL AREA:

FOUR STORY BUILDING WITH A TOTAL OF 1850 M<sup>2</sup> LAND.

#### SCOPE OF WORK:

ARCHITECTURAL, INTERIOR DE-SIGN & SUPERVION.