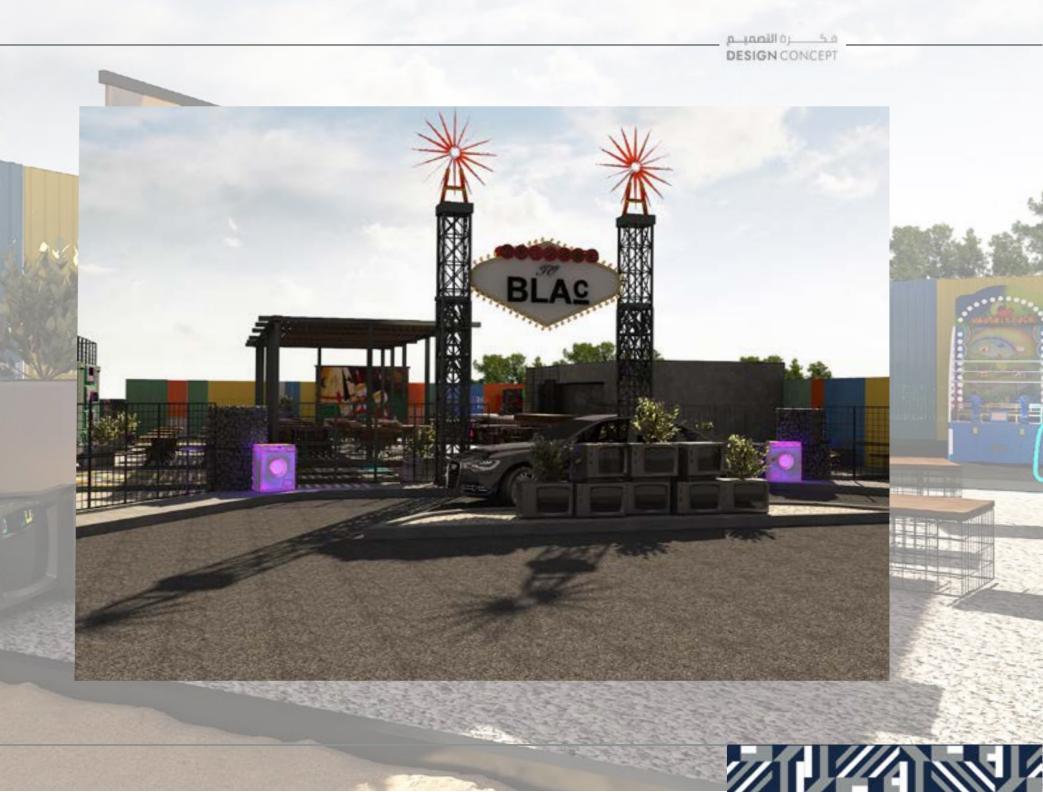

BLAC POP-UP

2019

LOCATION: KHOBAR, SAUDI ARABIA.

**TOTAL AREA:** 100 M<sup>2</sup>.

THEME: POP ART .

SCOPE OF WORK: DESIGN & SUPERVISION.