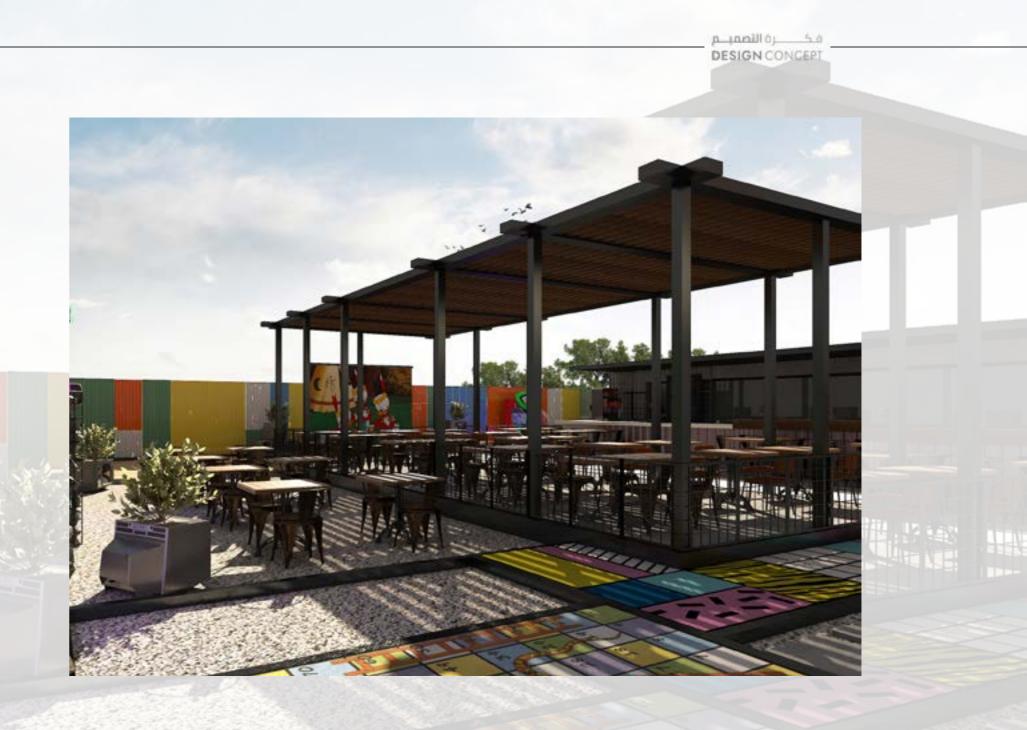

BLAC POP-UP

2019

LOCATION: KHOBAR, SAUDI ARABIA.

**TOTAL AREA:** 100 M<sup>2</sup>.

THEME: POP ART .

SCOPE OF WORK: DESIGN & SUPERVISION.