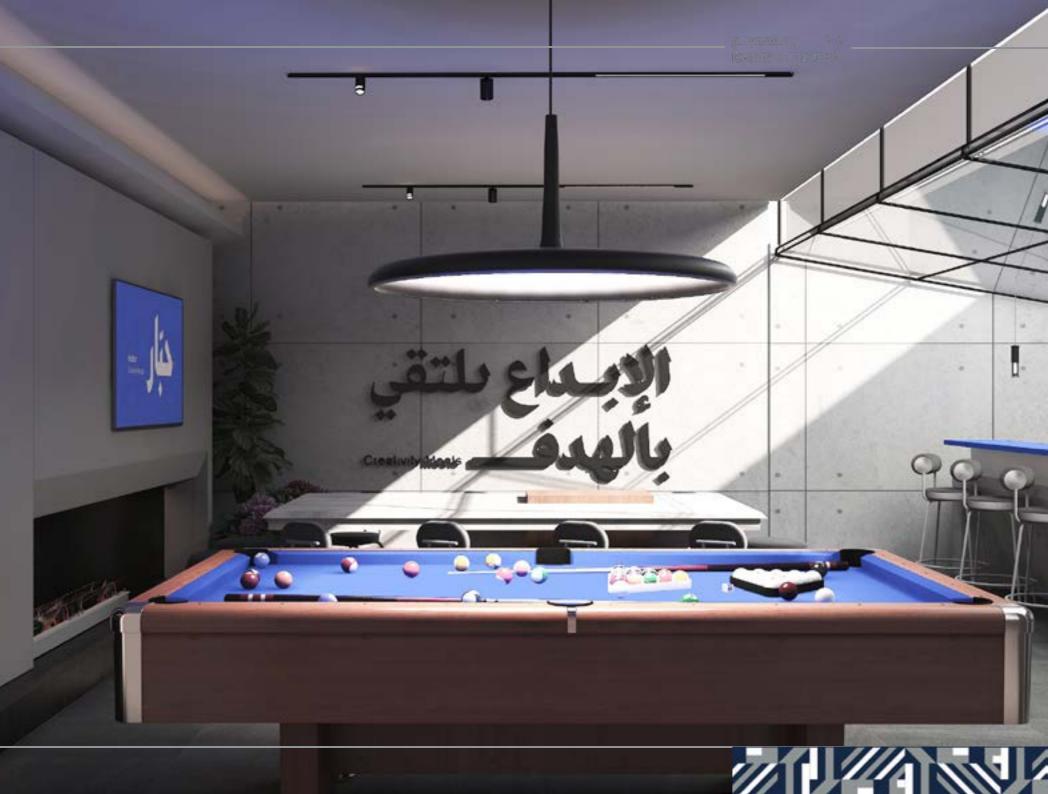

### FOUJ GROUP- ROOF

2022

LOCATION: RIYADH, SAUDI ARABIA.

FLOOR: ROOF GARDEN

<u>م م من التمميم</u> DESIGN CONCEPT

A MULTI-PURPOSE AREA INCLUDING GATHERING AREA, DINING AND A GAME ZONE.