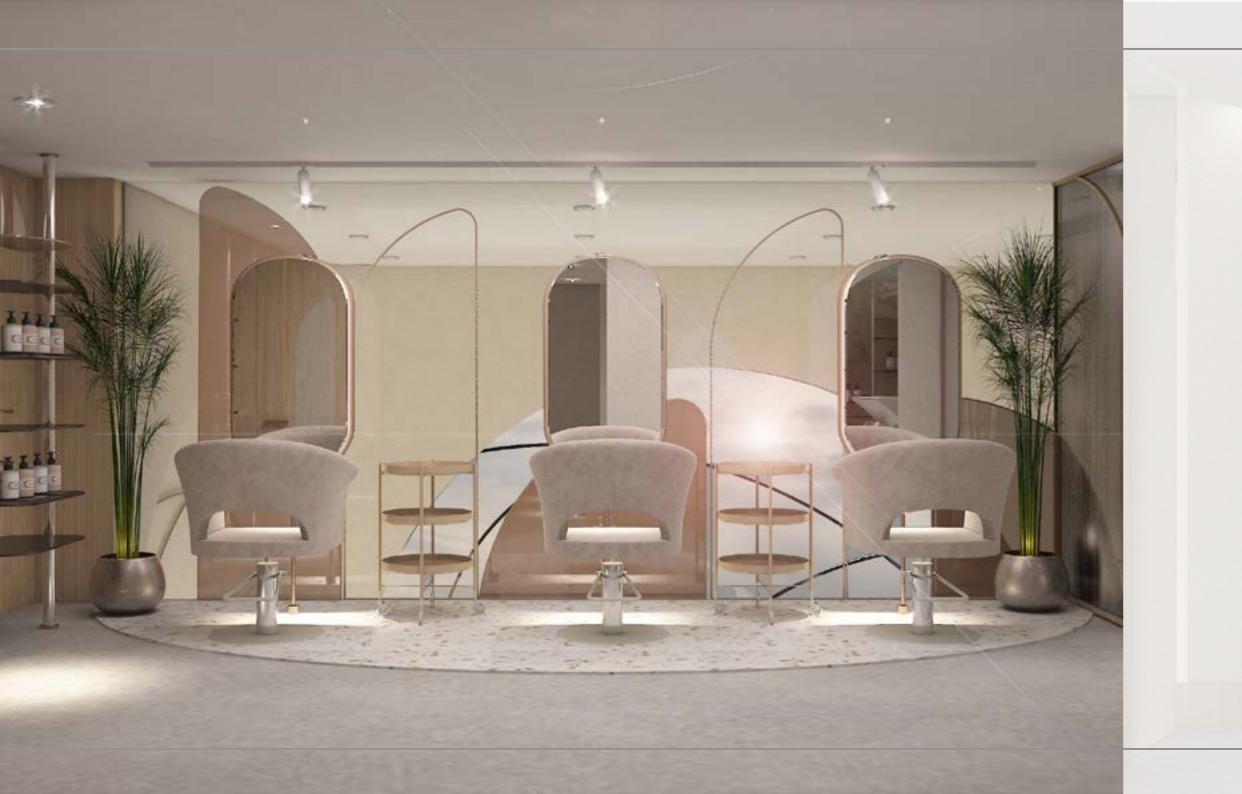

# INTERIOR SHOPS & STORES:

LOCATION: KHOBAR, SAUDI ARABIA.

**TOTAL AREA:** 140 M<sup>2</sup>.

#### THEME:

THE CONTEMPORARY BOHE-MIAN .