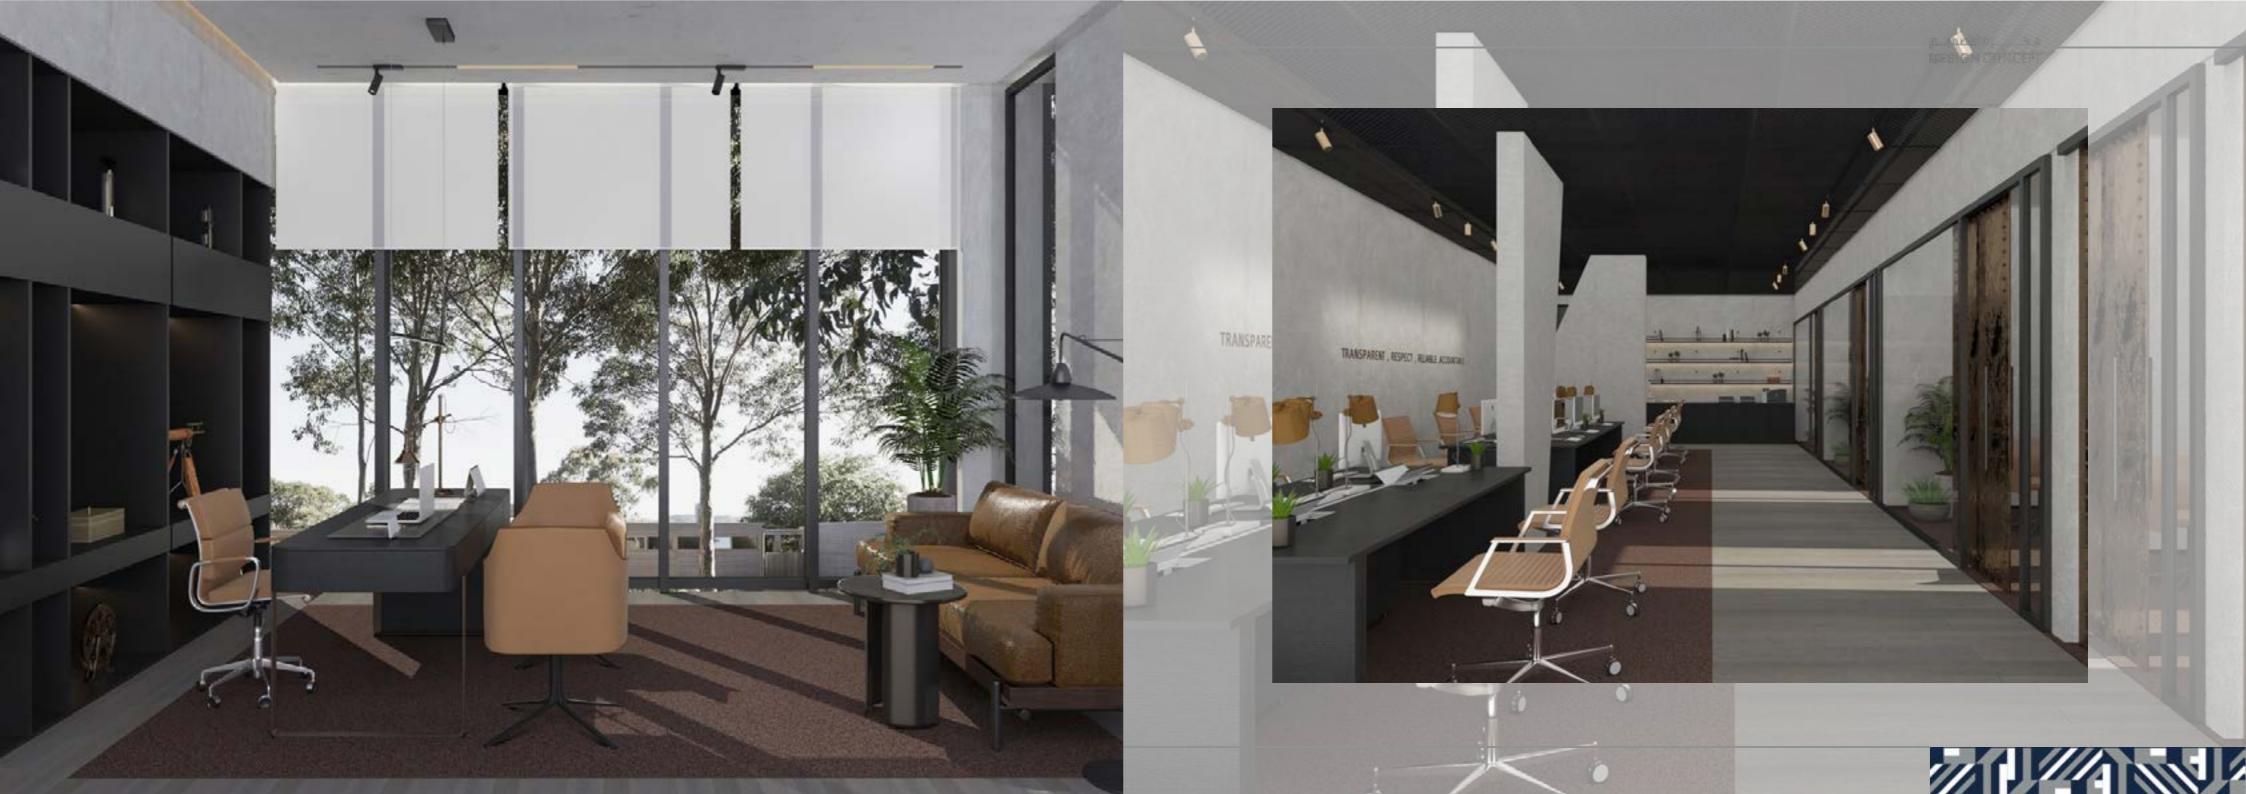

### ALBINALI

2022

LOCATION: KHOBAR, SAUDI ARABIA.

**TOTAL AREA:** 1710 *M*<sup>2</sup>.

THEME:

1969.

SCOPE OF WORK:

ARCHITECTURAL & INTERIOR DESIGN ,SUPERVISION & PROJ-ECT MANAGEMENT.

فكــــــرة التصميـــم DESIGN CONCEPT