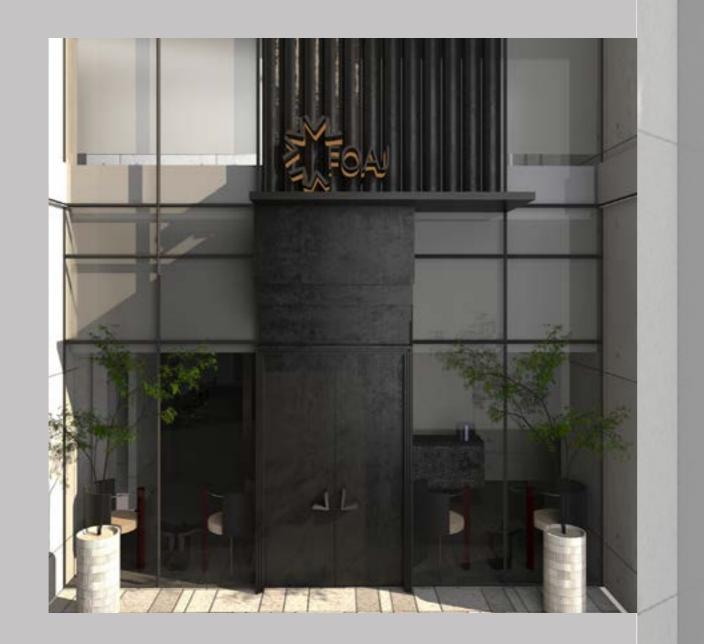

#### LOCATION:

RIYADH, SAUDI ARABIA.

TOTAL AREA:

SIX STORY BUILDING WITH A TO-TAL OF 2860 M<sup>2</sup>.

THEME: RISING ABOVE THE LOGIC .

DESIGN CONCEPT

HERE IN FOAJ WE CREATE A VISUAL ENVIRONMENT THAT STRIVE TOWARDS THE FUTURE, THE RISE, THE DEVELOPMENT AND THE CON-TINUOUS SUCCESS...

IN EXPRESSING SUCCESS AND UNIQUENESS, THIS STYLE OF EXPRES-SION DIFFERS WITHIN EACH COMPANY AND ANOTHER WITH A COL-OR THAT EXPRESSES THESE EXECUTING COMPANIES TO CONTINUE ACHIEVING FUTURE GOALS.

STRAIGHT SHARP LINES, INTERSECTION MASSES & AN UNUSUAL ELEMENT.