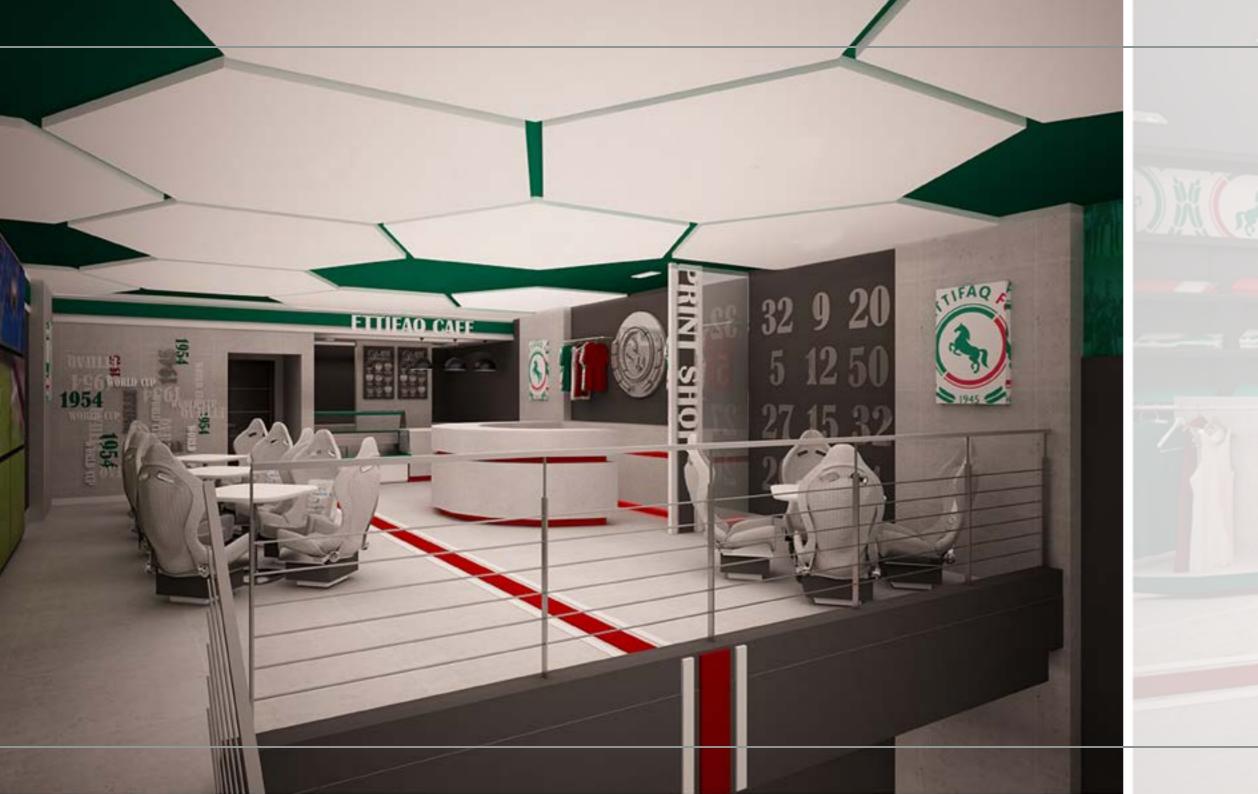

### ALETIFAQ CLUB

2019

**LOCATION:** KHOBAR, SAUDI ARABIA.

**TOTAL AREA:** 150 M<sup>2</sup>.

THEME: VOICE OF THE MASSES .

SCOPE OF WORK: INTERIOR DESIGN & SUPERVISION.

#### ALETIFAQ SHOP

2016

LOCATION: DAMMAM, SAUDI ARABIA.

**TOTAL AREA:** 150 M<sup>2</sup>.

THEME: VOICE OF THE MASSES .

DESIGN CONCEPT