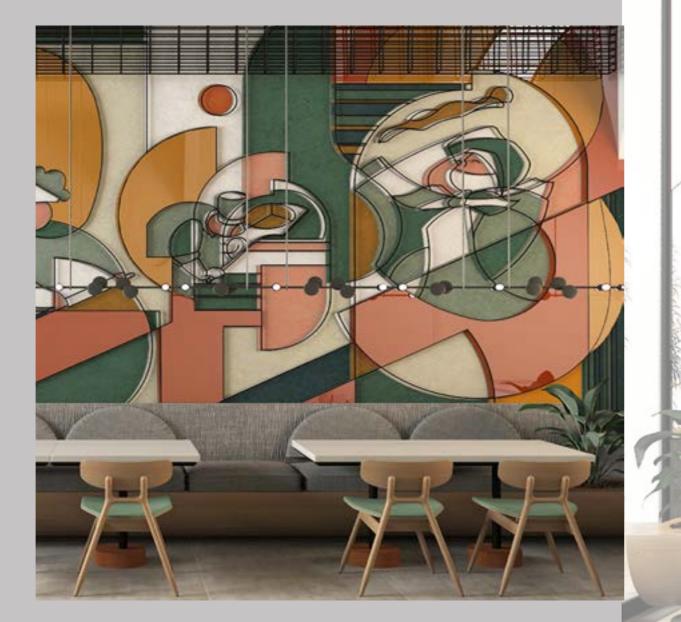

### SOV PIZZARIA

2021

LOCATION: ALAHSAA, SAUDI ARABIA.

**TOTAL AREA:** 80 M<sup>2</sup>.

THEME: CUBISM ART PIECE .