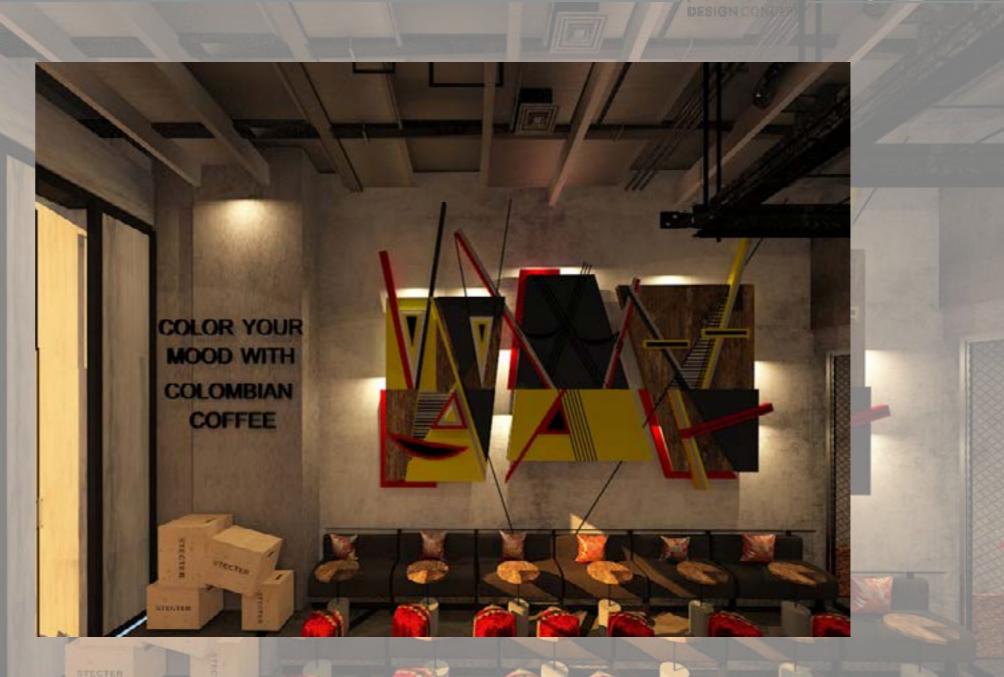

### MASAMI SUSHI

2018

LOCATION: RIYADH, SAUDI ARABIA.

**TOTAL AREA:** 120 M<sup>2</sup>.

THEME: Chopsticks

LOCATION: KHOBAR, SAUDI ARABIA.

**TOTAL AREA:** 100 M<sup>2</sup>.

THEME: COLOMIAN