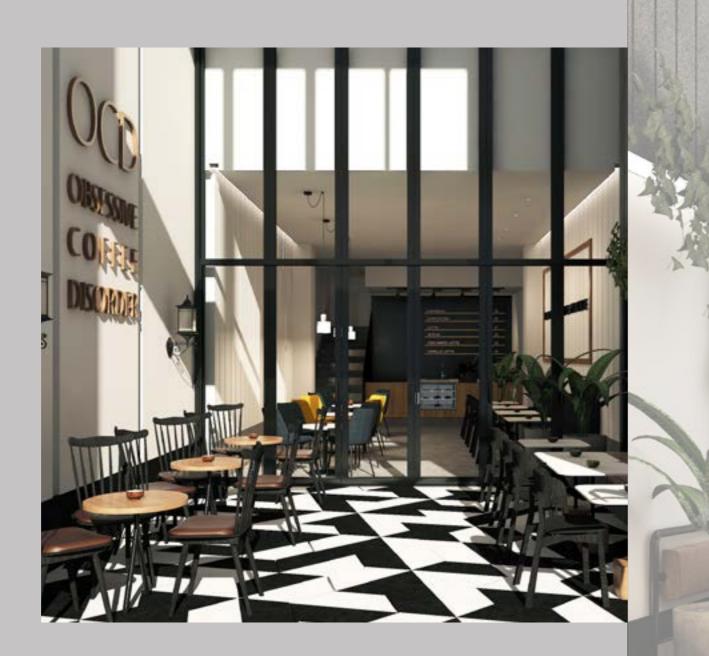

DAMMAM, SAUDI ARABIA.

**TOTAL AREA:** 50 M<sup>2</sup>.

THEME: WINDLESS LIGHT .





DESIGN CONCEPT



### SOV PIZZARIA

2021

LOCATION: ALAHSAA, SAUDI ARABIA.

**TOTAL AREA:** 80 M<sup>2</sup>.

THEME: CUBISM ART PIECE .







# KAYLA

LOCATION: RIYADH, SAUDI ARABIA.

**TOTAL AREA:** 100 M<sup>2</sup>.

THEME: SARCASTIC .







م الأصمير م الأصمير م DESIGN CONCEPT





LOCATION: KHOBAR, SAUDI ARABIA.

**TOTAL AREA:** 40 *M*<sup>2</sup>.

THEME: GOLDEN SAND.





### BURGERFUEL

2020

LOCATION: DAMMAM, SAUDI ARABIA.

**TOTAL AREA:** 100 M<sup>2</sup>.

THEME: CAR WORKSHOP .









# TROPIQ

LOCATION: ALAHSAA, SAUDI ARABIA.

**TOTAL AREA:** 70 M<sup>2</sup>.

THEME: SAUDI TROPICAL.





# **PITET**

LOCATION: KHOBAR, SAUDI ARABIA.

**TOTAL AREA:** 100 M<sup>2</sup>.

THEME: Franch .







DESIGN CONCEPT





LOCATION: RIYADH, SAUDI ARABIA.

**TOTAL AREA:** 90 M<sup>2</sup>.

THEME: 70'S ERA







# MERGE

LOCATION: KHOBAR, SAUDI ARABIA.

**TOTAL AREA:** 200 *M*<sup>2</sup>.

**THEME:** MEMPHIS

SCOPE OF WORK: Interior design & super-Vision.



ف.ك.....رة الأصميـــم DESIGN CONCEPT









6.2. (6 **الأصمي** م DESIGN CONCEPT





BLAC POP-UP

2019

LOCATION: KHOBAR, SAUDI ARABIA.

**TOTAL AREA:** 100 M<sup>2</sup>.

THEME: POP ART .

SCOPE OF WORK: DESIGN & SUPERVISION.









### MASAMI SUSHI

2018

LOCATION: RIYADH, SAUDI ARABIA.

**TOTAL AREA:** 120 M<sup>2</sup>.

THEME: Chopsticks











LOCATION: KHOBAR, SAUDI ARABIA.

**TOTAL AREA:** 100 M<sup>2</sup>.

THEME: COLOMIAN

SCOPE OF WORK: Interior design & Supervi-Sion.





the state



#### **LARK** 2018

L