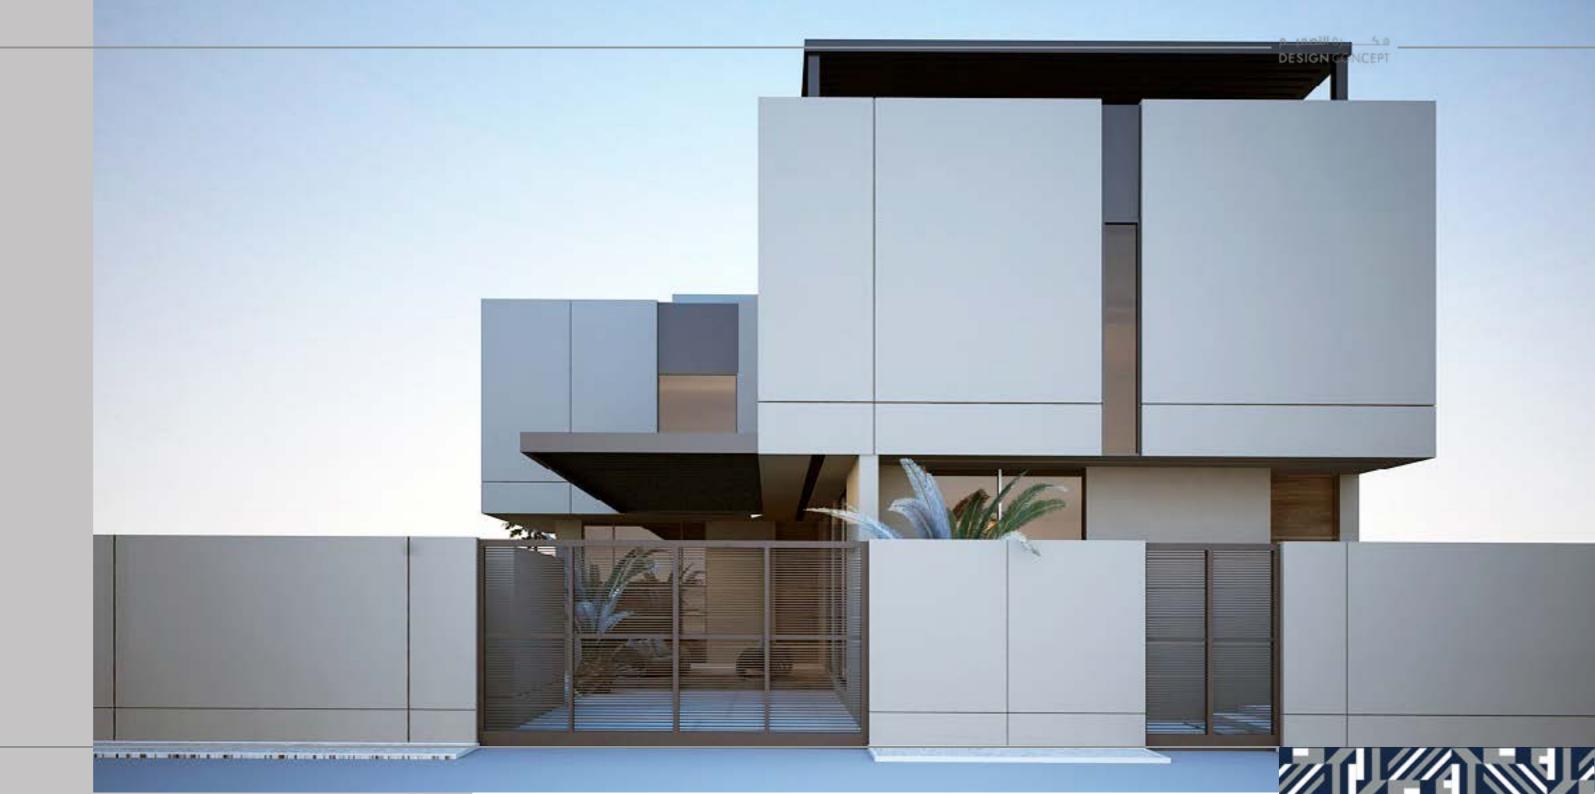

2020

LOCATION: KHOBAR, SAUDI ARABIA.

**TOTAL AREA:** 770 M<sup>2</sup>.

THEME: ETHINC PLUSH .

SCOPE OF WORK: Gold Package.

DESIGN CONCEPT

2020

LOCATION: KHOBAR, SAUDI ARABIA.

**TOTAL AREA:** 787.50 M<sup>2</sup>.

THEME: RAW .

SCOPE OF WORK:

DC PACKAGE & PROJECT SUPERVISION.

2020

LOCATION: KHOBAR, SAUDI ARABIA.

**TOTAL AREA:** 650 M<sup>2</sup>.

THEME: SPRING COLOR .