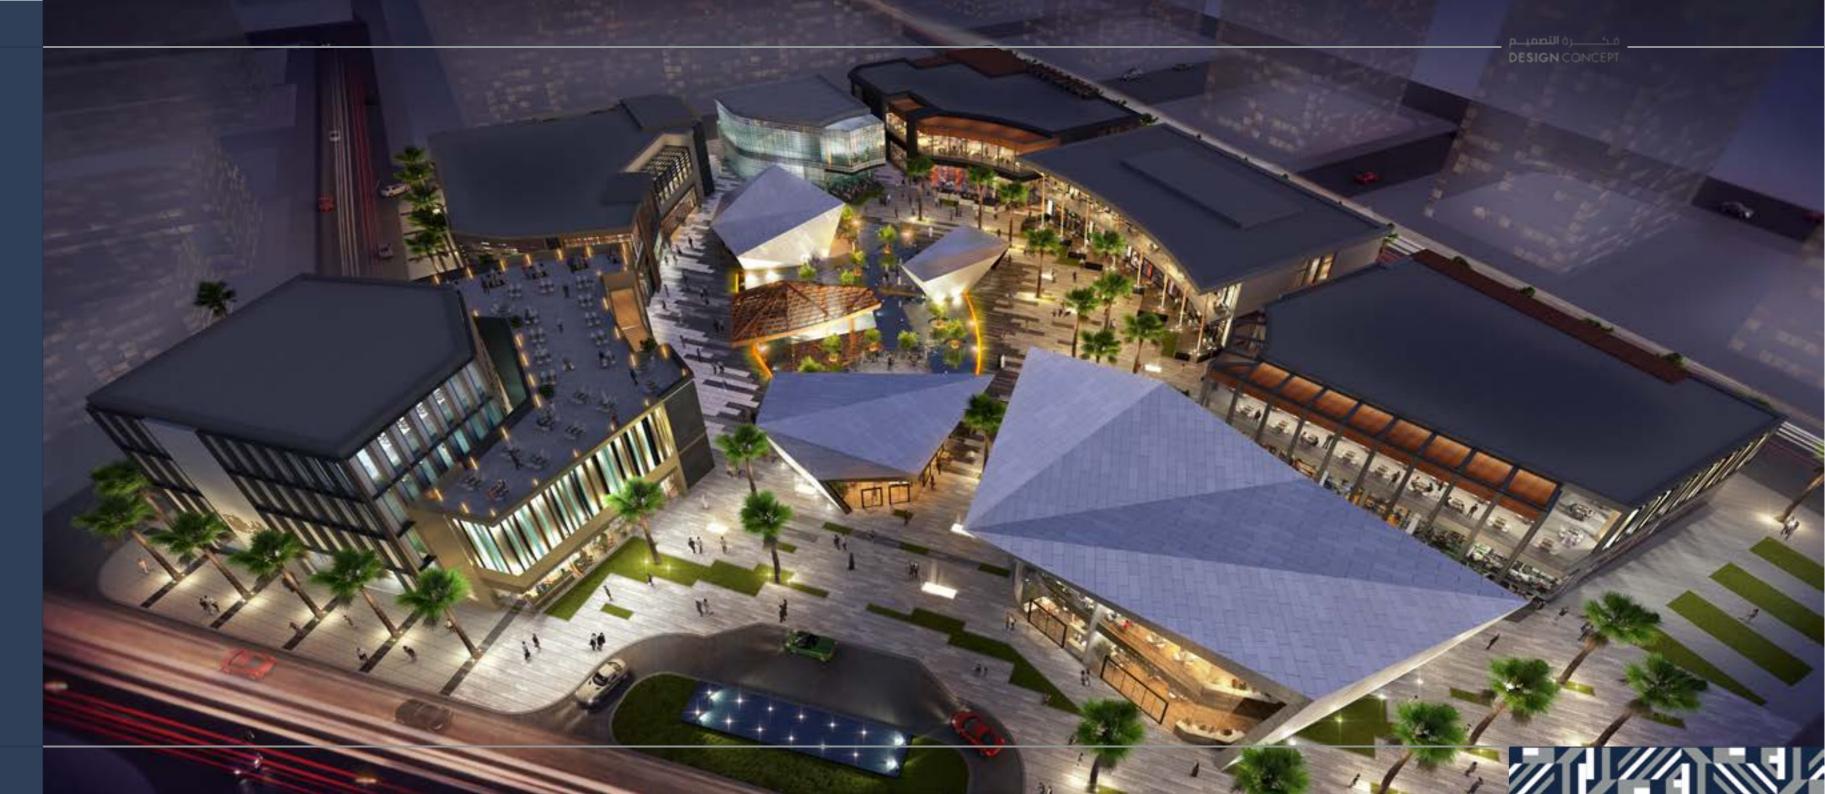

# EXTERIOR COMMERCIAL PROJECTS:

2022

LOCATION: KHOBAR, SAUDI ARABIA.

**TOTAL AREA:** 45,000 M<sup>2</sup>.

SCOPE OF WORK: ARCHITECT OF RECORD.

فكـــــــرة التعميـــم DESIGN CONCEPT

2018

LOCATION: KHOBAR, SAUDI ARABIA.