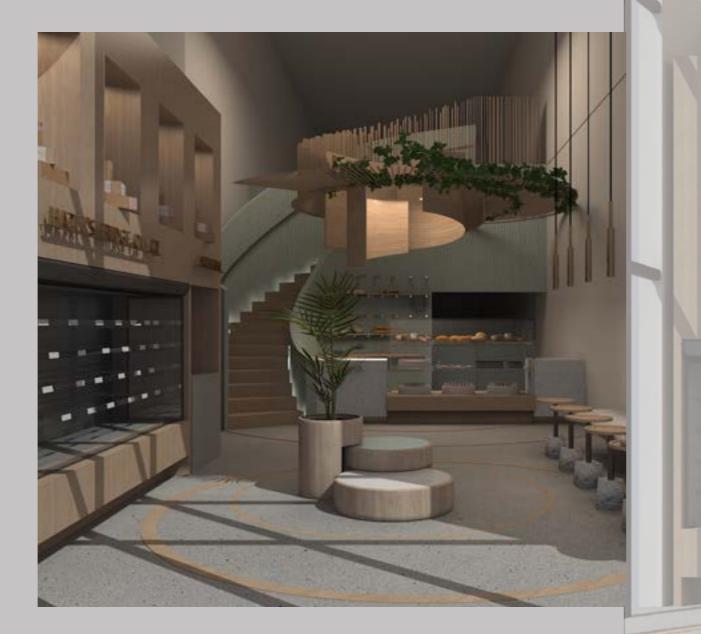

#### HAZEL BAKERY

2021

LOCATION: ALKHOBER, SAUDI ARABIA.

**TOTAL AREA:** 150 M<sup>2</sup>.

THEME: THE SOFTEST ROUGHNESS .