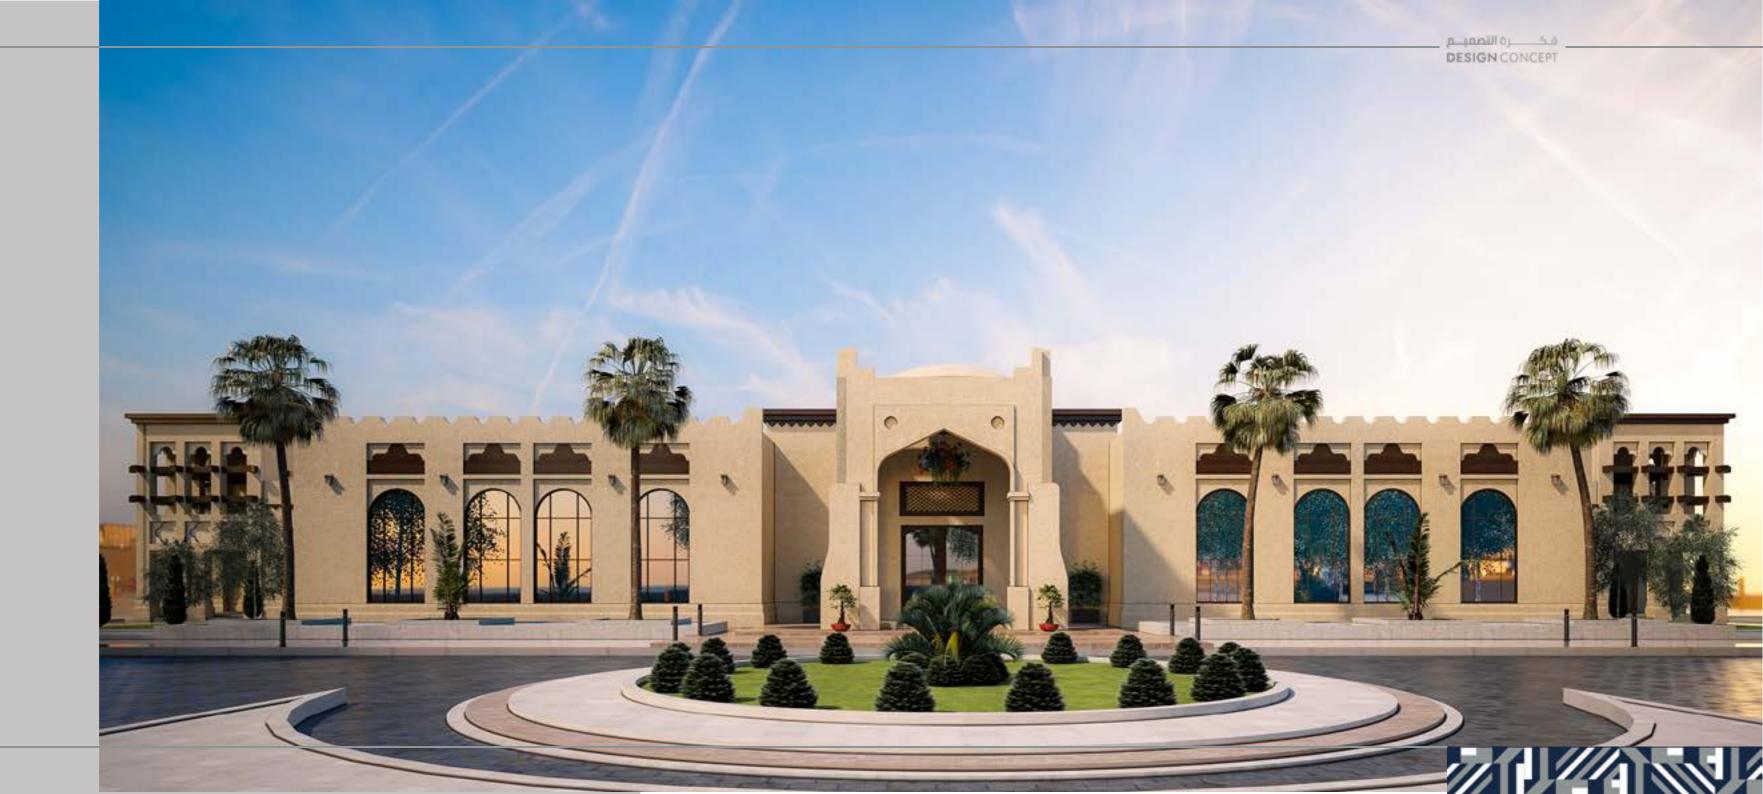

## DESERT RESORT

2018

LOCATION: RIYADH, SAUDI ARABIA.

**TOTAL AREA:** 110,000 M<sup>2</sup>.

2021

LOCATION: KHOBAR, SAUDI ARABIA.

**TOTAL AREA:** 1350 *M*<sup>2</sup>.

THEME: NEOCLASSIC.