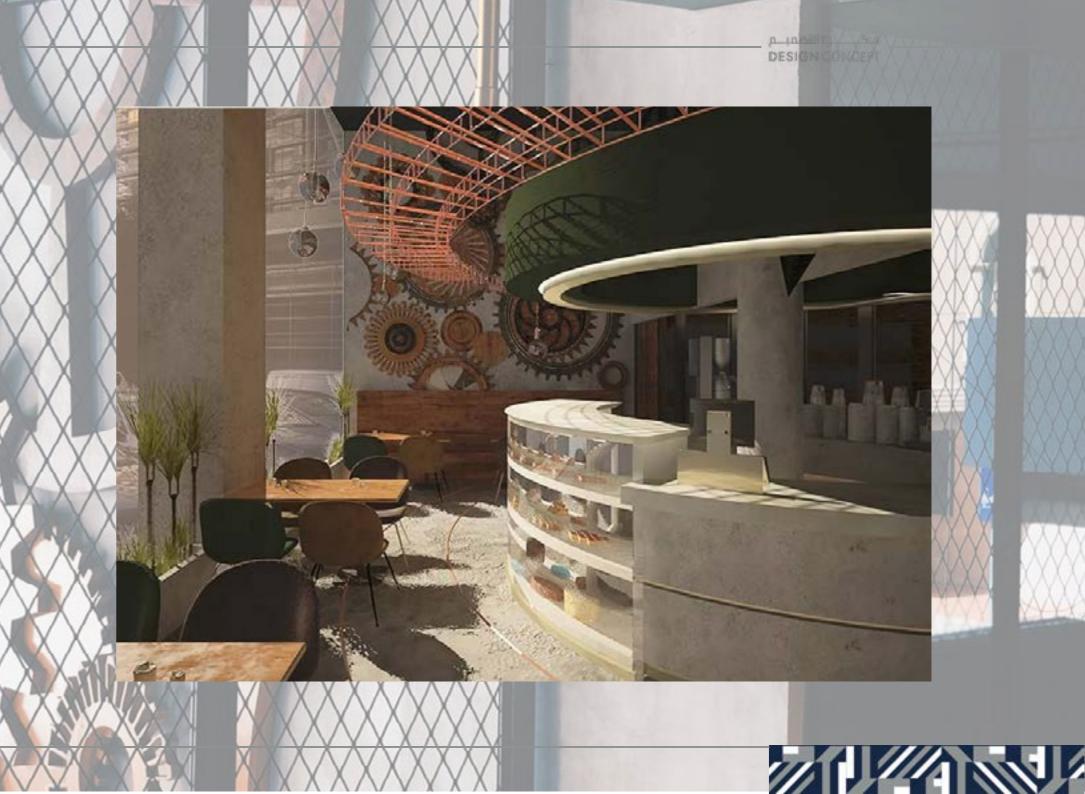

#### **LARK** 2018

LOCATION: KHOBAR, SAUDI ARABIA.

**TOTAL AREA:** 80 *M*<sup>2</sup>.

THEME: INNER GEAR .

LOCATION: KHOBAR, SAUDI ARABIA.

**TOTAL AREA:** 180 M<sup>2</sup>.

THEME: INDIAN FUSION .

DESIGN CONCEPT.