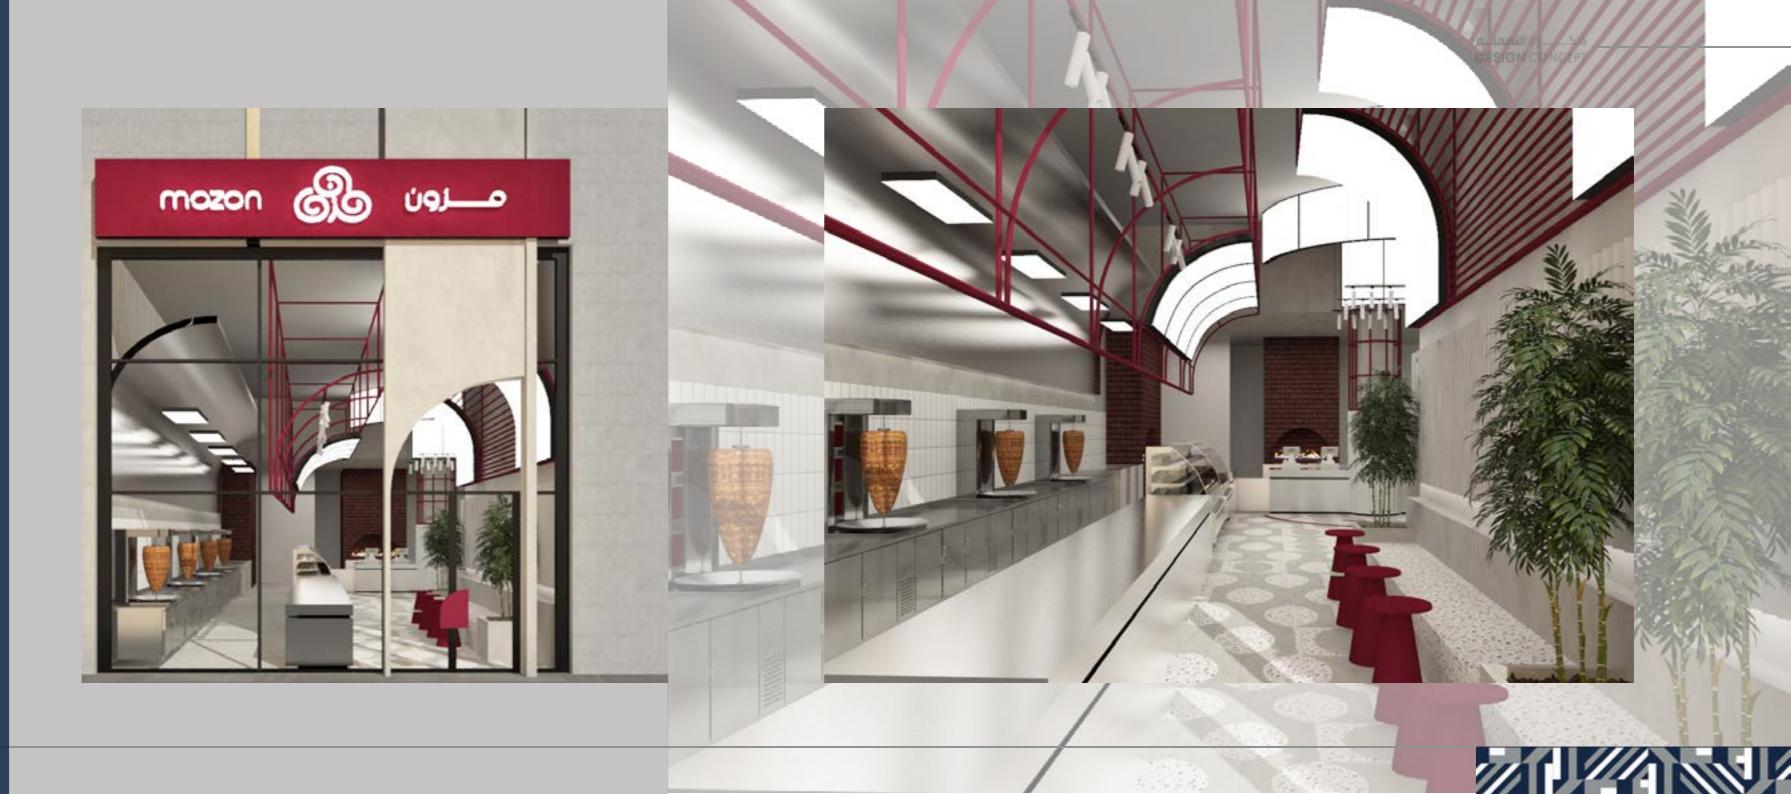

### BURGERFUEL

2020

LOCATION: DAMMAM, SAUDI ARABIA.

**TOTAL AREA:** 100 M<sup>2</sup>.

THEME: CAR WORKSHOP .