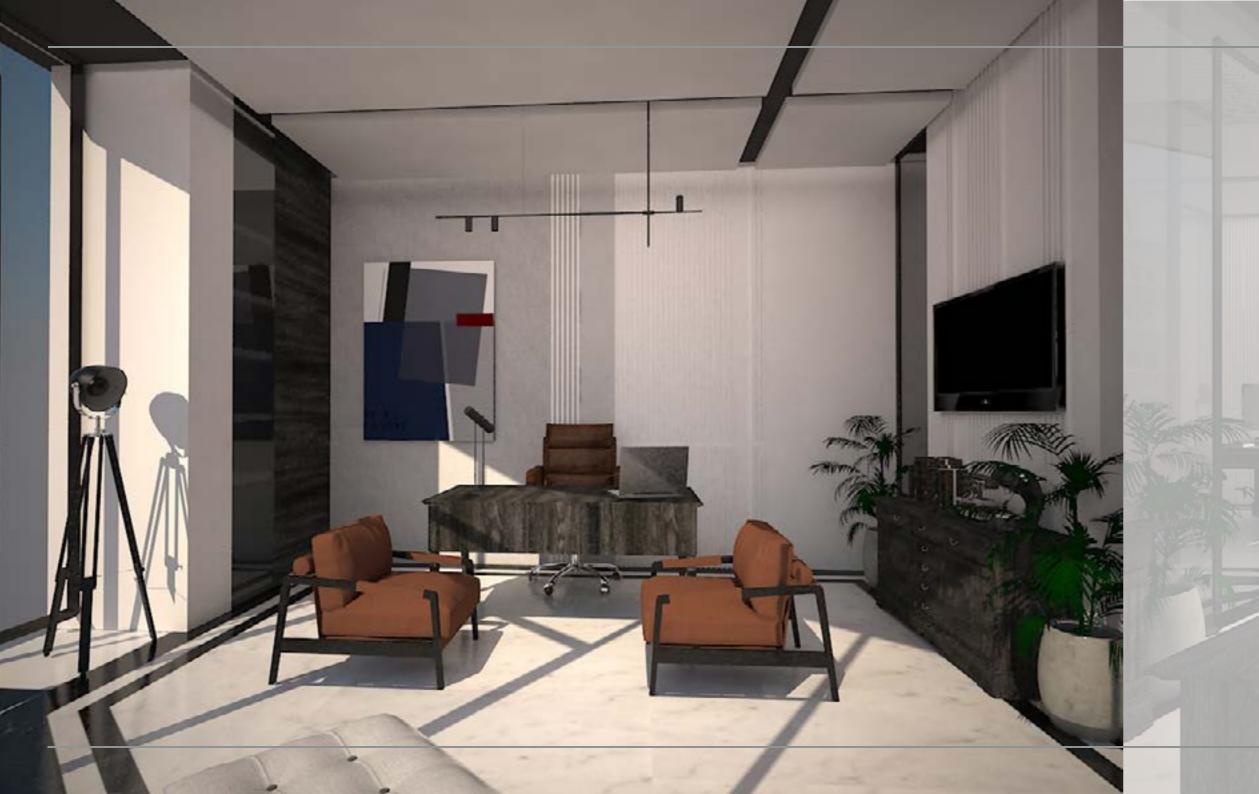

## LAW OFFICE

2018

**LOCATION:** KHOBAR, SAUDI ARABIA.

**TOTAL AREA:** 140 M<sup>2</sup>.

THEME: UNIQUE CURVE .

SCOPE OF WORK: INTERIOR DESIGN.

TEXTURED WOOD STRIPE WALLS WITH BLACK BOLD FRAMES.

<u>م کالاممیہ م</u> DESIGN CONCEPT