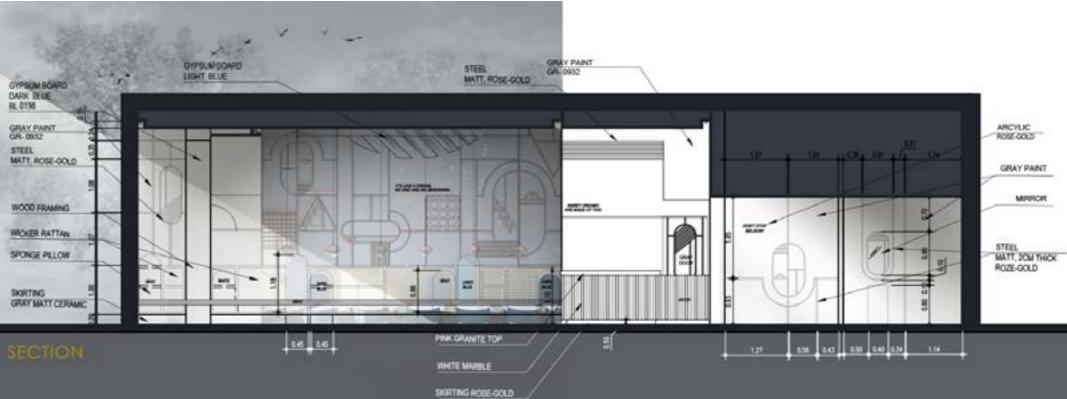

#### HAZEL BAKERY

2021

LOCATION: ALKHOBER, SAUDI ARABIA.

**TOTAL AREA:** 150 M<sup>2</sup>.

THEME: THE SOFTEST ROUGHNESS .