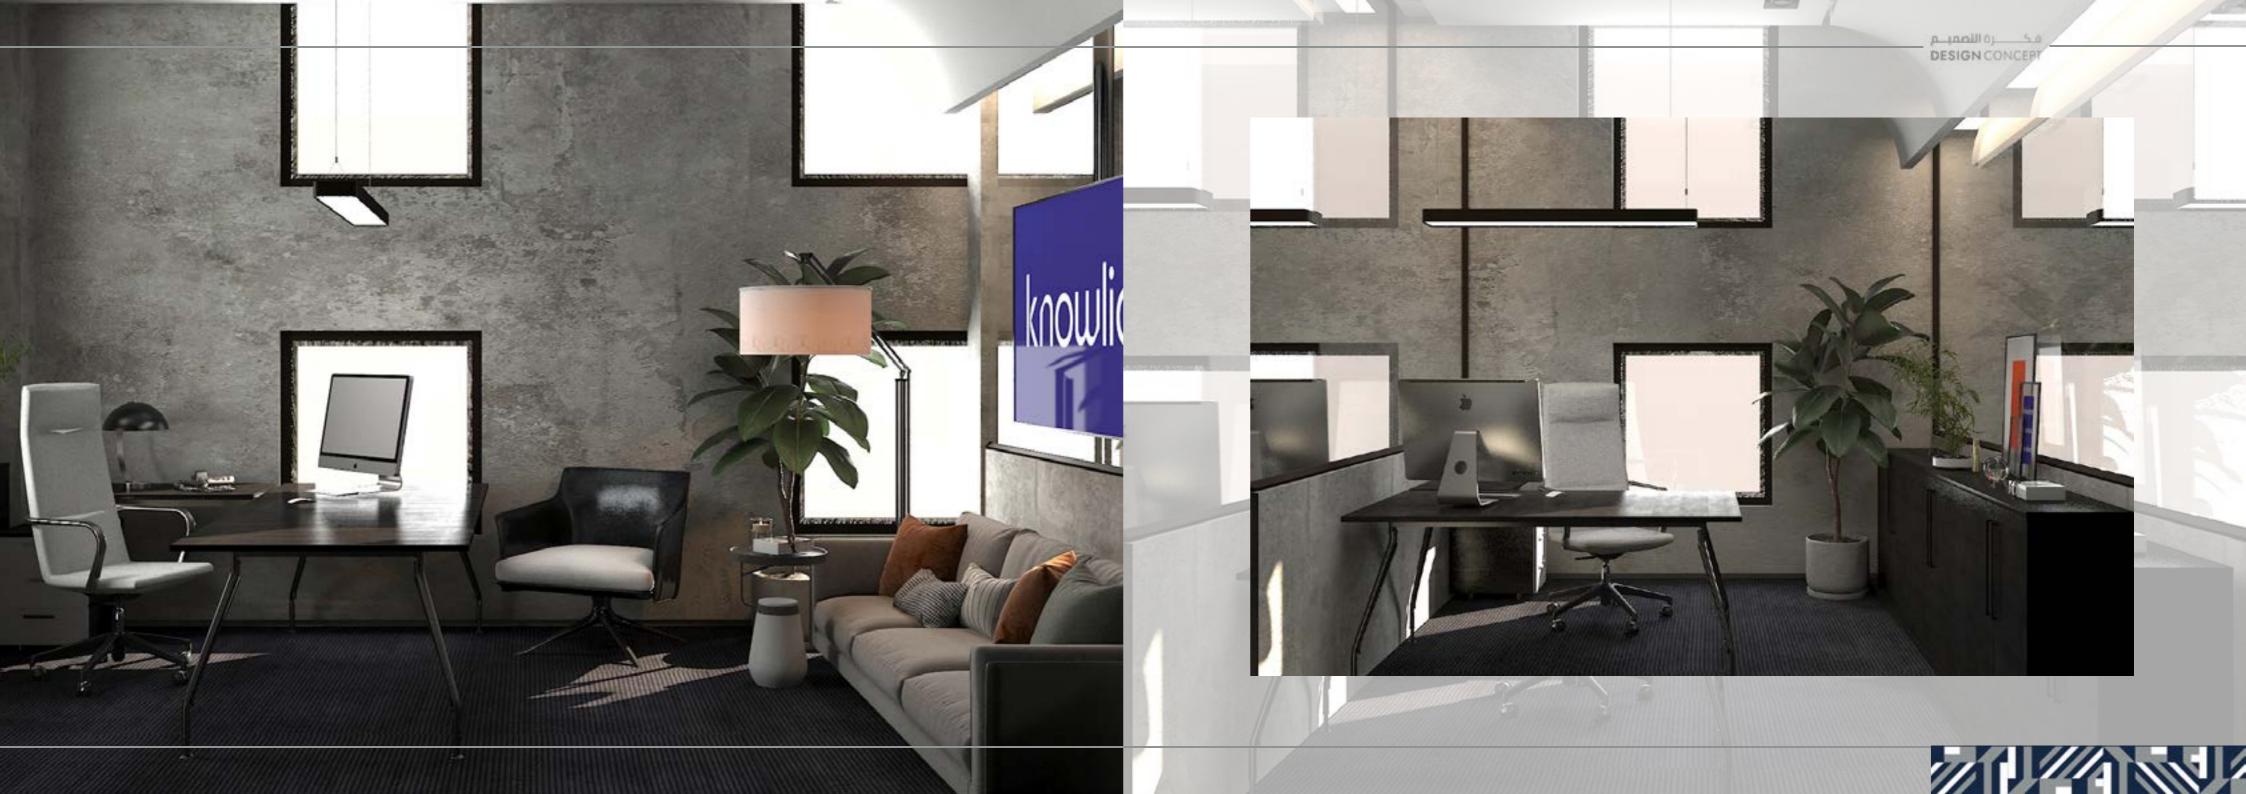

## KNOWLIOM

2020

LOCATION: RIYADH, SAUDI ARABIA.

**TOTAL AREA:** 525 M<sup>2</sup>.

THEME: MINIMAL CURVE .

SCOPE OF WORK: INTERIOR DESIGN & SUPERVISION.

THROUGH OUR DESIGNING PROCESS WE AIMED TO CREATE THIS UNIQUE EXPERIENCE FOR KNOWLIOM. AS FOR AN INSPIRING & INNOVATION CREATING COMPANY WE WORKED ON TRANSLATING THESE UNDERSTANDING TO ARCHITACTURAL ELEMANTS. SIMPLE OPEN WORKING SPACES WITH AN INTERIOR MASS SCUALPTING, MIXING ROUGH TEXTURES WITH MONOCHRAME COLOR SCHAME AND A PATTERN OF ARCHES.