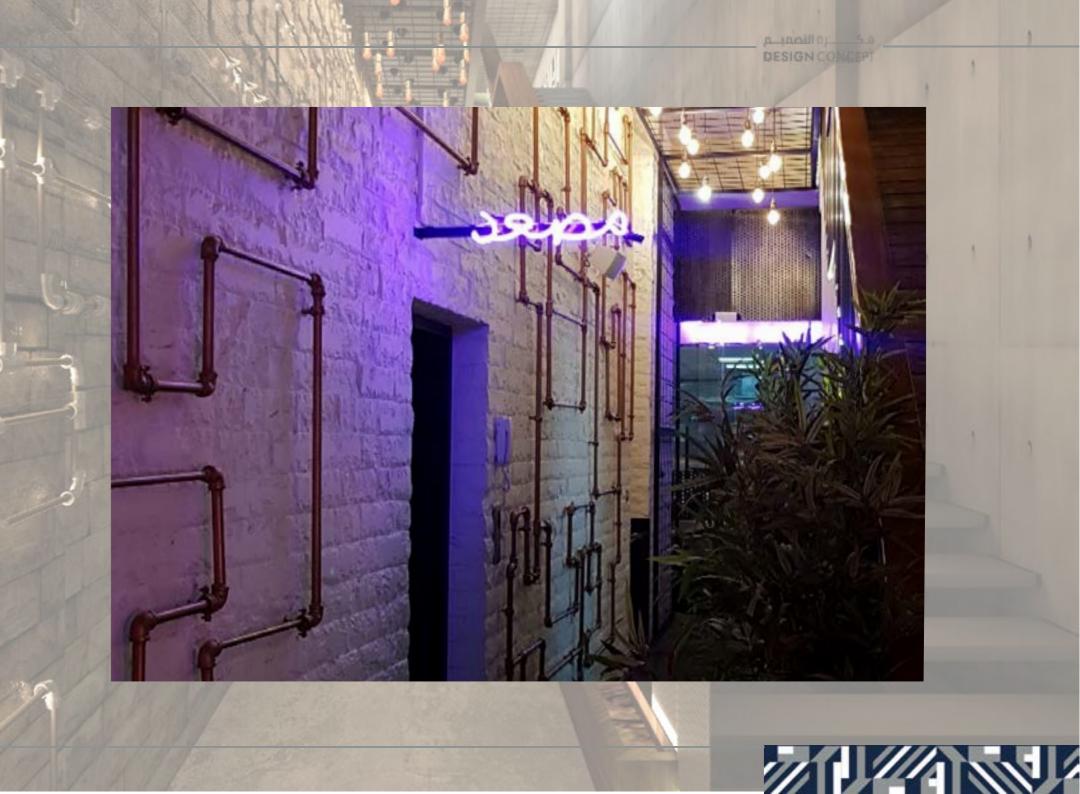

#### BURGER PROJECT

2021

LOCATION: DAMMAM, SAUDI ARABIA.

**TOTAL AREA:** 45 M<sup>2</sup>.

THEME: INSIDE OUT .

SCOPE OF WORK: INTERIOR DESIGN & SUPERVI-SION.

LOCATION: DAMMAM, SAUDI ARABIA.

**TOTAL AREA:** 50 M<sup>2</sup>.