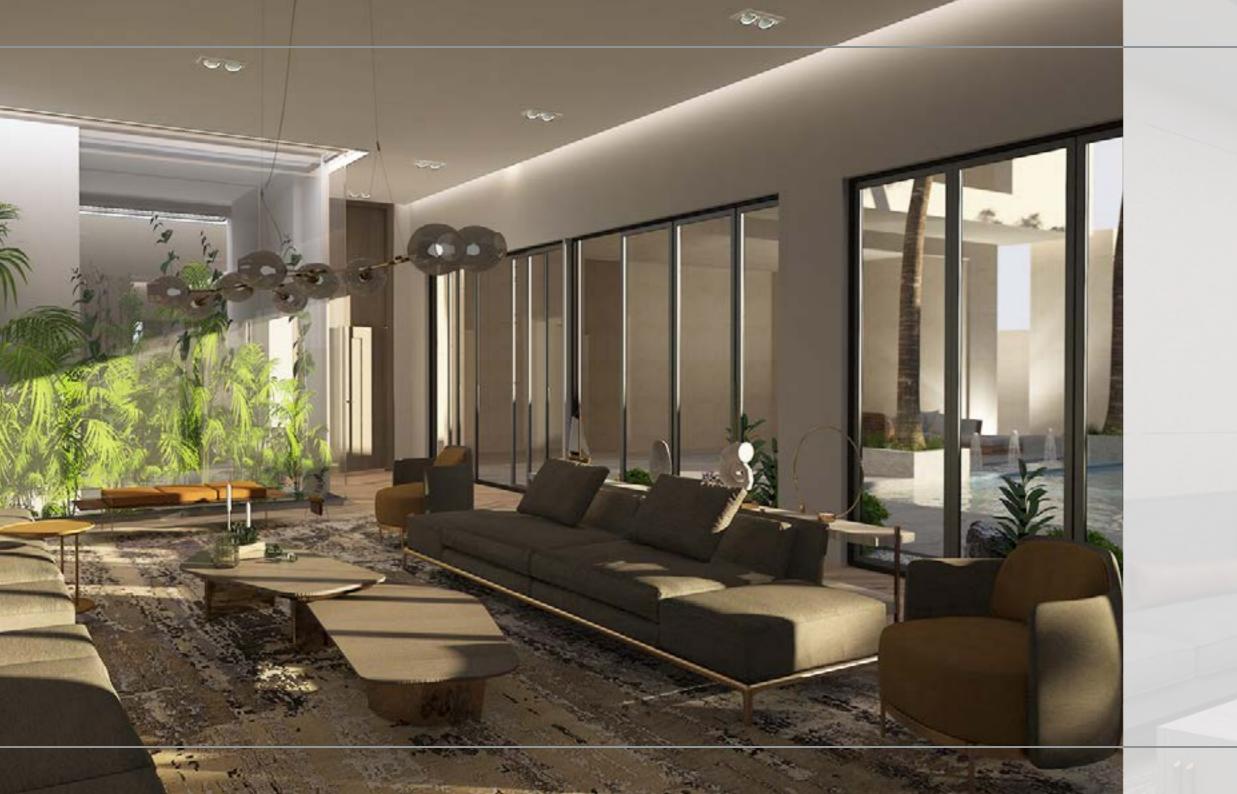

2020

LOCATION: KHOBAR, SAUDI ARABIA.

**TOTAL AREA:** 770 M<sup>2</sup>.

THEME: ETHINC PLUSH .

SCOPE OF WORK: Gold Package.

DESIGN CONCEPT

2020

LOCATION: KHOBAR, SAUDI ARABIA.

**TOTAL AREA:** 787.50 M<sup>2</sup>.

THEME: RAW .

SCOPE OF WORK:

DC PACKAGE & PROJECT SUPERVISION.

2020

LOCATION: KHOBAR, SAUDI ARABIA.

**TOTAL AREA:** 650 M<sup>2</sup>.

THEME: SPRING COLOR .