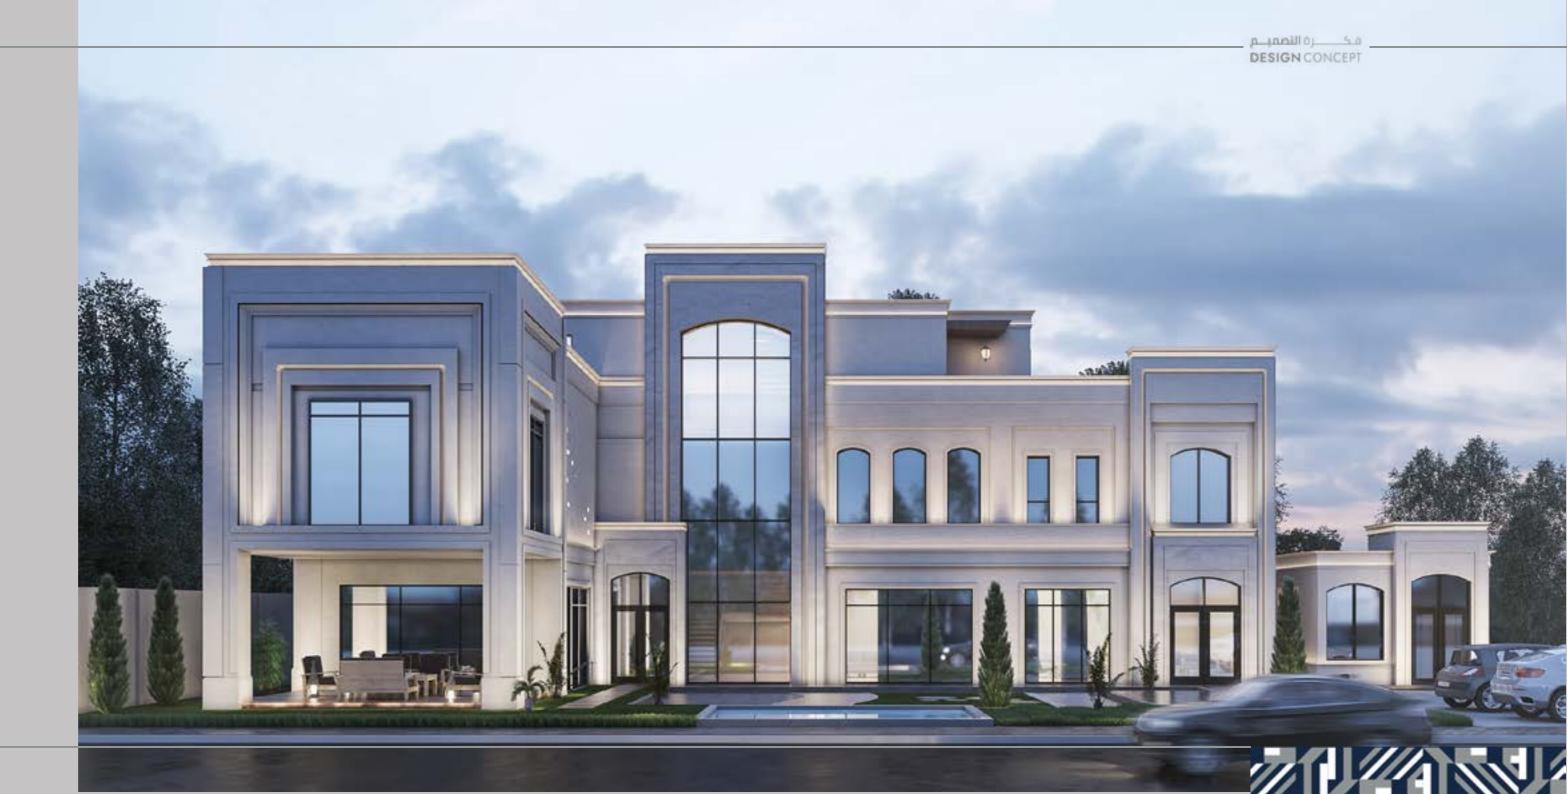

## PRIVATE FARM

2020

LOCATION: RIYADH, SAUDI ARABIA.

**TOTAL AREA:** 4800 *M*<sup>2</sup>.

## DESERT RESORT

2018

LOCATION: RIYADH, SAUDI ARABIA.

**TOTAL AREA:** 110,000 M<sup>2</sup>.

2021

LOCATION: KHOBAR, SAUDI ARABIA.

**TOTAL AREA:** 1350 *M*<sup>2</sup>.

THEME: NEOCLASSIC.