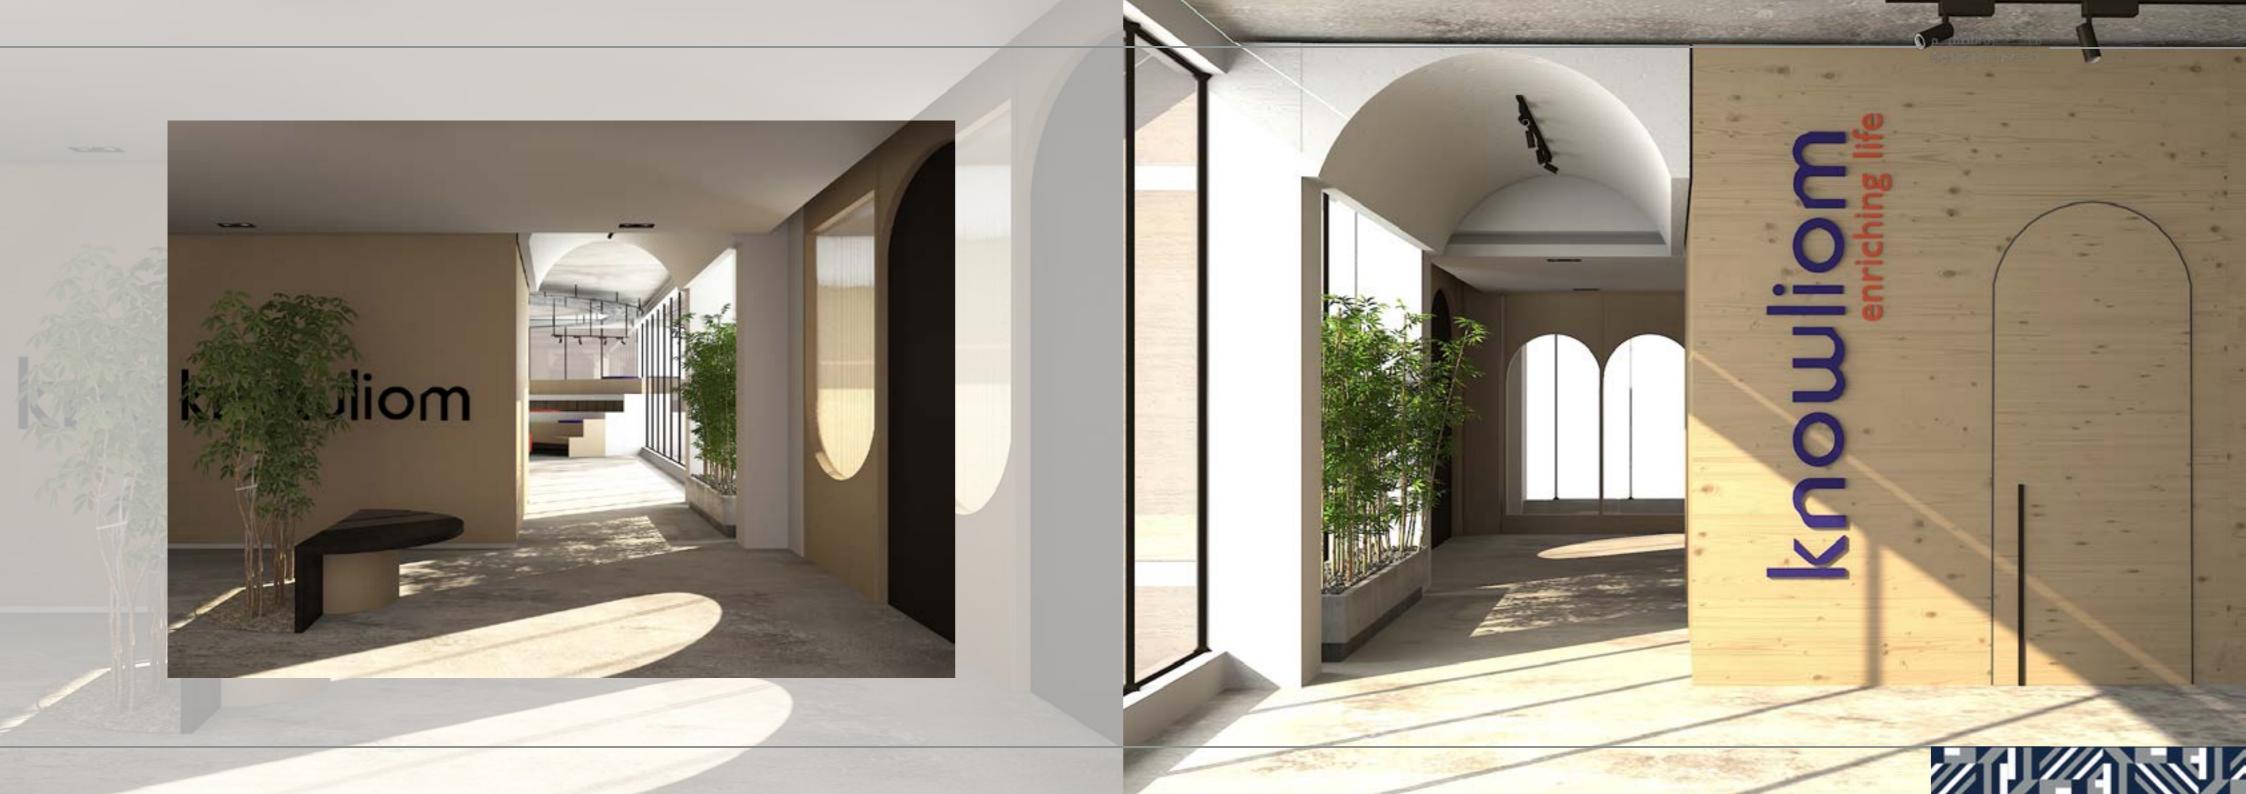

## KNOWLIOM

2020

LOCATION: RIYADH, SAUDI ARABIA.

**TOTAL AREA:** 525 M<sup>2</sup>.

THEME: MINIMAL CURVE .

SCOPE OF WORK: INTERIOR DESIGN & SUPERVISION.

THROUGH OUR DESIGNING PROCESS WE AIMED TO CREATE THIS UNIQUE EXPERIENCE FOR KNOWLIOM. AS FOR AN INSPIRING & INNOVATION CREATING COMPANY WE WORKED ON TRANSLATING THESE UNDERSTANDING TO ARCHITACTURAL ELEMANTS. SIMPLE OPEN WORKING SPACES WITH AN INTERIOR MASS SCUALPTING, MIXING ROUGH TEXTURES WITH MONOCHRAME COLOR SCHAME AND A PATTERN OF ARCHES.