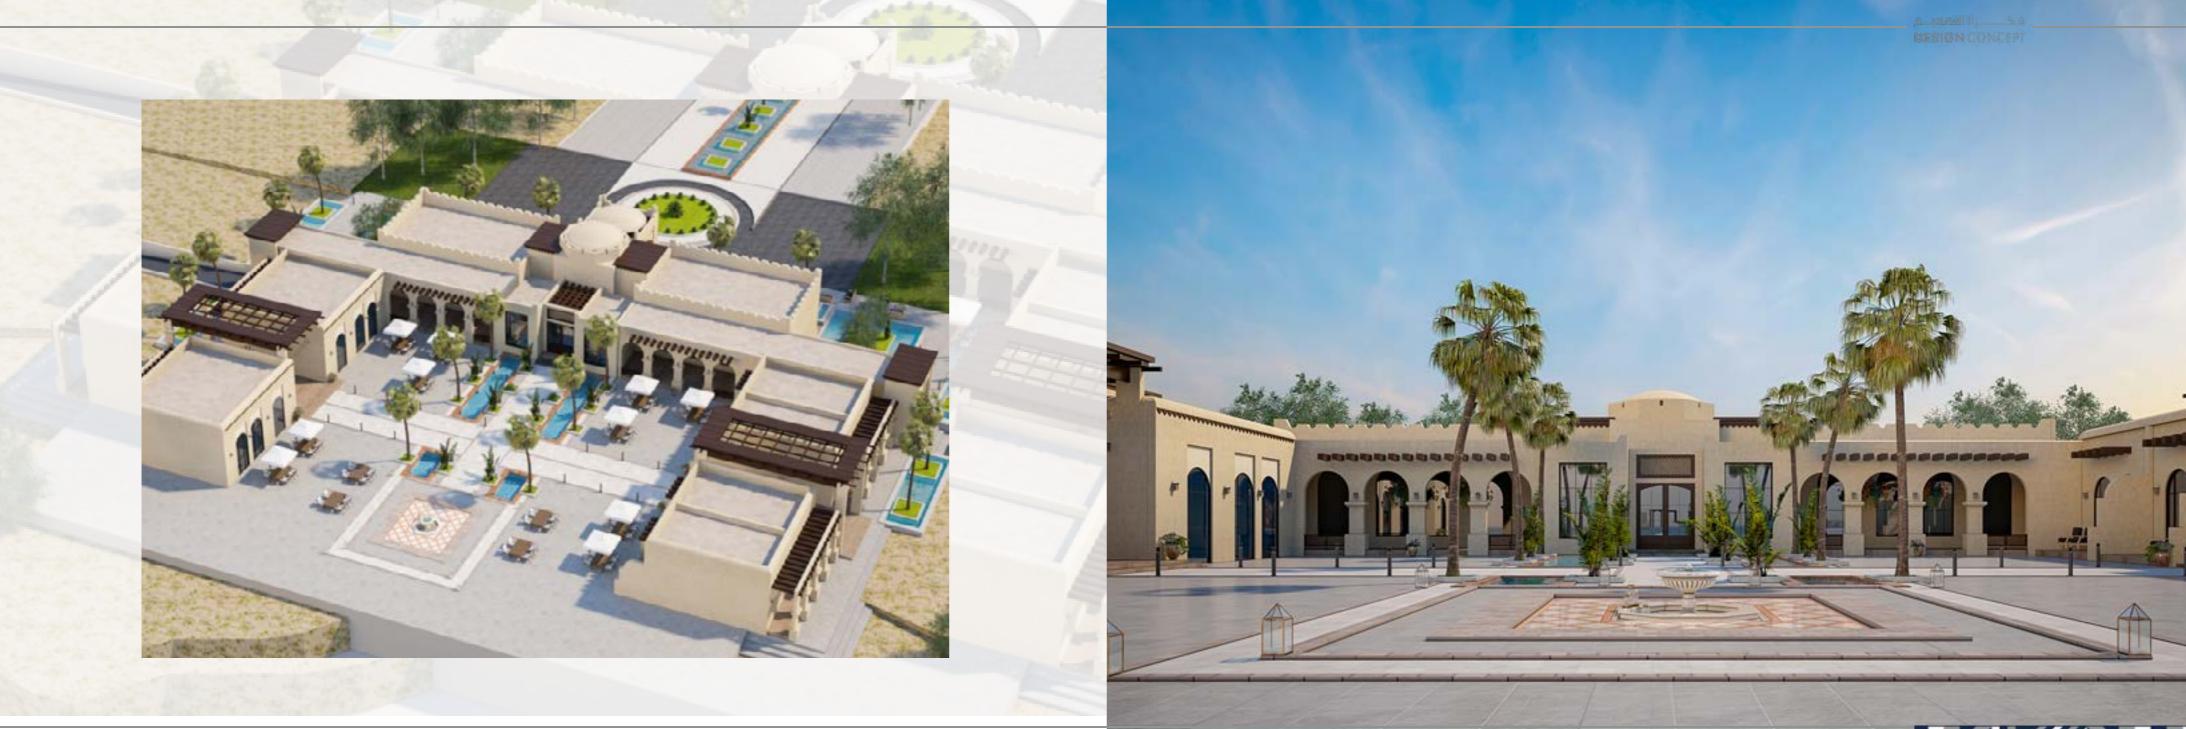

## DESERT RESORT

2018

LOCATION: RIYADH, SAUDI ARABIA.

**TOTAL AREA:** 110,000 M<sup>2</sup>.

2021

LOCATION: KHOBAR, SAUDI ARABIA.

**TOTAL AREA:** 1350 *M*<sup>2</sup>.

THEME: NEOCLASSIC.