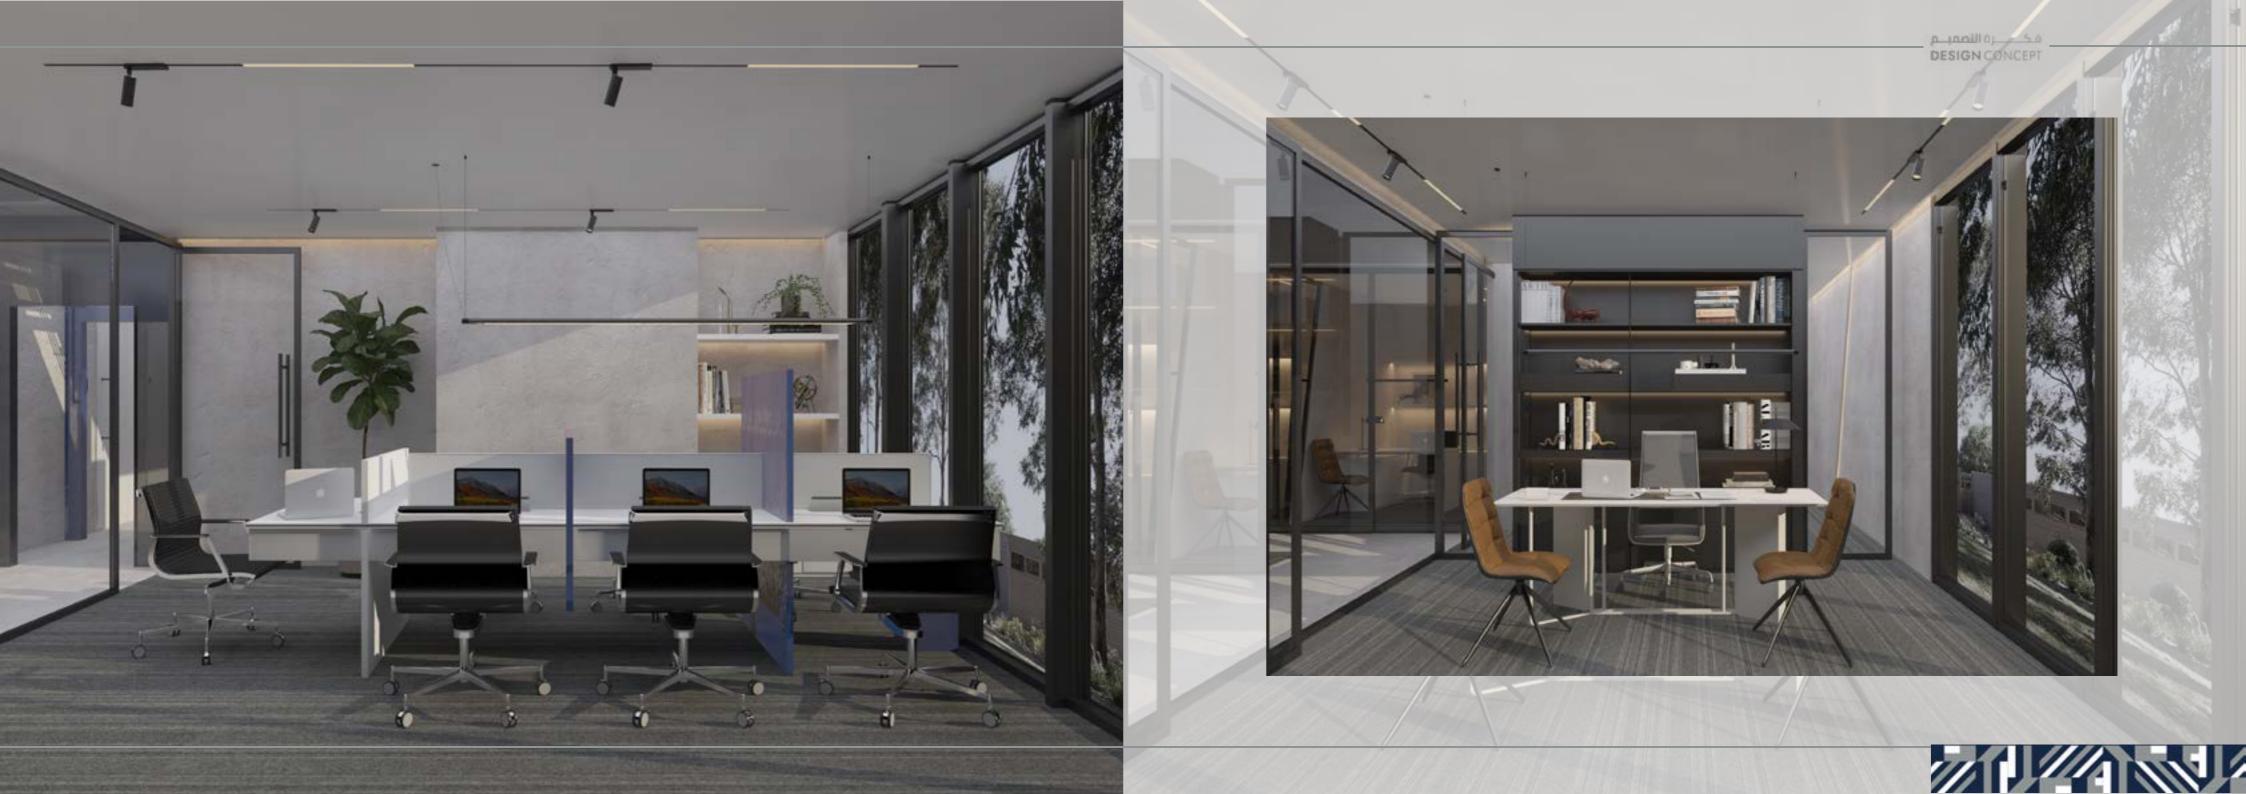

### ARKAN INVASTMENT

2020

**LOCATION:** KHOBAR, SAUDI ARABIA.

TOTAL AREA:

140 M<sup>2</sup>.

#### THEME:

MONOCHROMATIC MAGNIFI-CENCE .

#### SCOPE OF WORK:

INTERIOR DESIGN , SUPERVISION & FURNITURE SELECTION.

DESIGN CONCEPT

BLACK & WHITE PATTERNED FLOOR, TEXTURED STRIPE WALLS & VINTAGE FURNITURE.

6.2.....رة الأصمي...م DESIGN CONCEPT

THE LUXURY IN THE MIX OF CARRARA AND NERO MARBLE, BLACK GLASS, SIMPLE TOUCHES AND LINES IN WALLS AND CEILINGS, WITH A VINTAGE TOUCH IN FURNITURE AND ACCESORISE.A LOUNGE, OPEN OFFICE, MEETING ROOM AND THE CEO OFFICE.