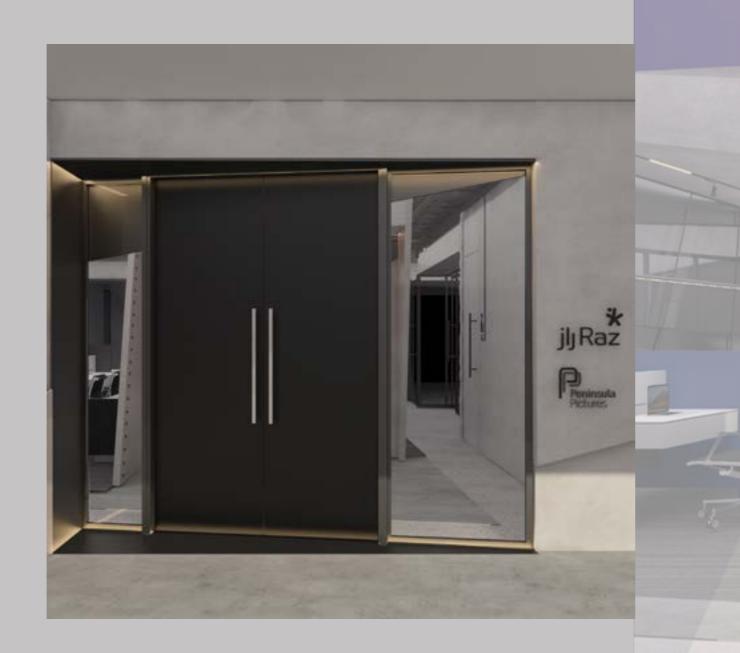

### RAZ HOLDING GROUP

2021

LOCATION: RIYADH, SAUDI ARABIA.

**TOTAL AREA:** 920 M<sup>2</sup>.

THEME: THE PATH TO SUCCESS .

SCOPE OF WORK: INTERIOR DESIGN.

jly Raz Peninsula

IT'S ALL STARTS WITH PASSION

S ALL STARTS WITH PASSION

فكرة الأممير م DESIGN CONCEPT

OUR GOAL WAS TO CREATE AN ENVIRONMENT WHICE REPRESENT THE LIFE SUCCESS PATH IN A BOLD WAY WHICH CONTAIN MYSTERY FUTURE, OBSTACLES, SERIOUS HARD WORK, AND FINALLY EMPOWERMENT TO ACHIEVE THE AMBITION.