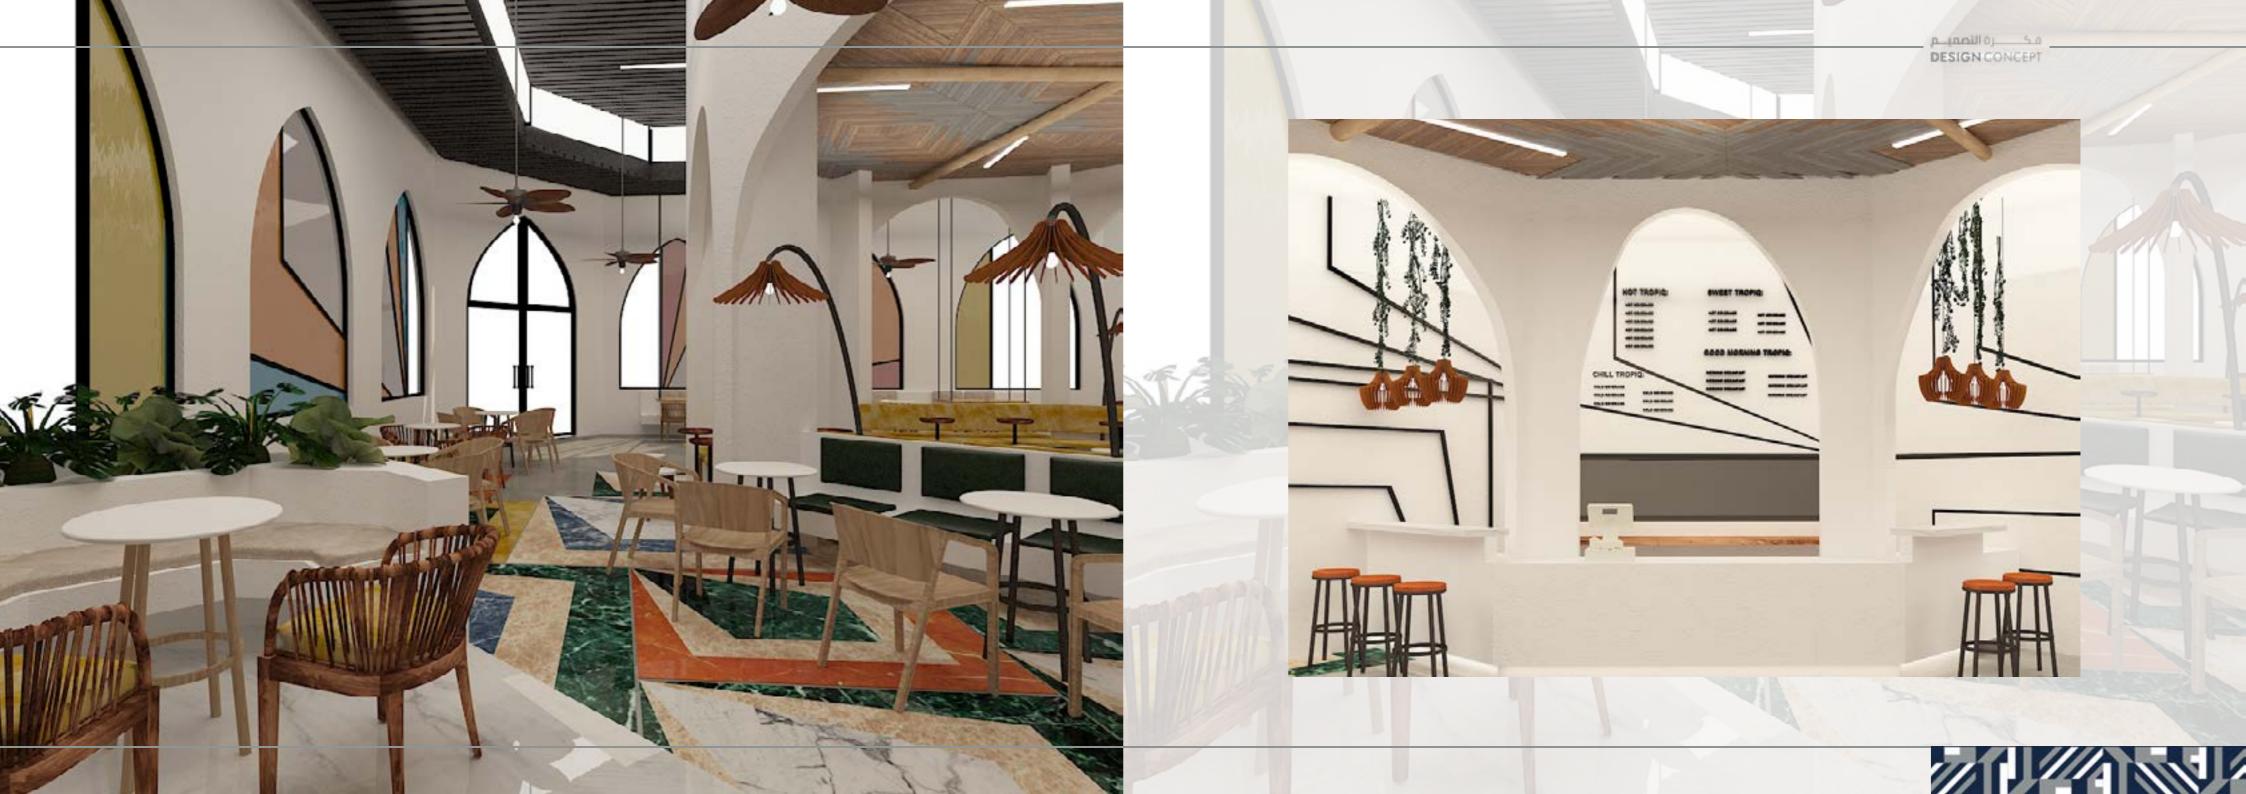

# TROPIQ

LOCATION: ALAHSAA, SAUDI ARABIA.

**TOTAL AREA:** 70 M<sup>2</sup>.

THEME: SAUDI TROPICAL.