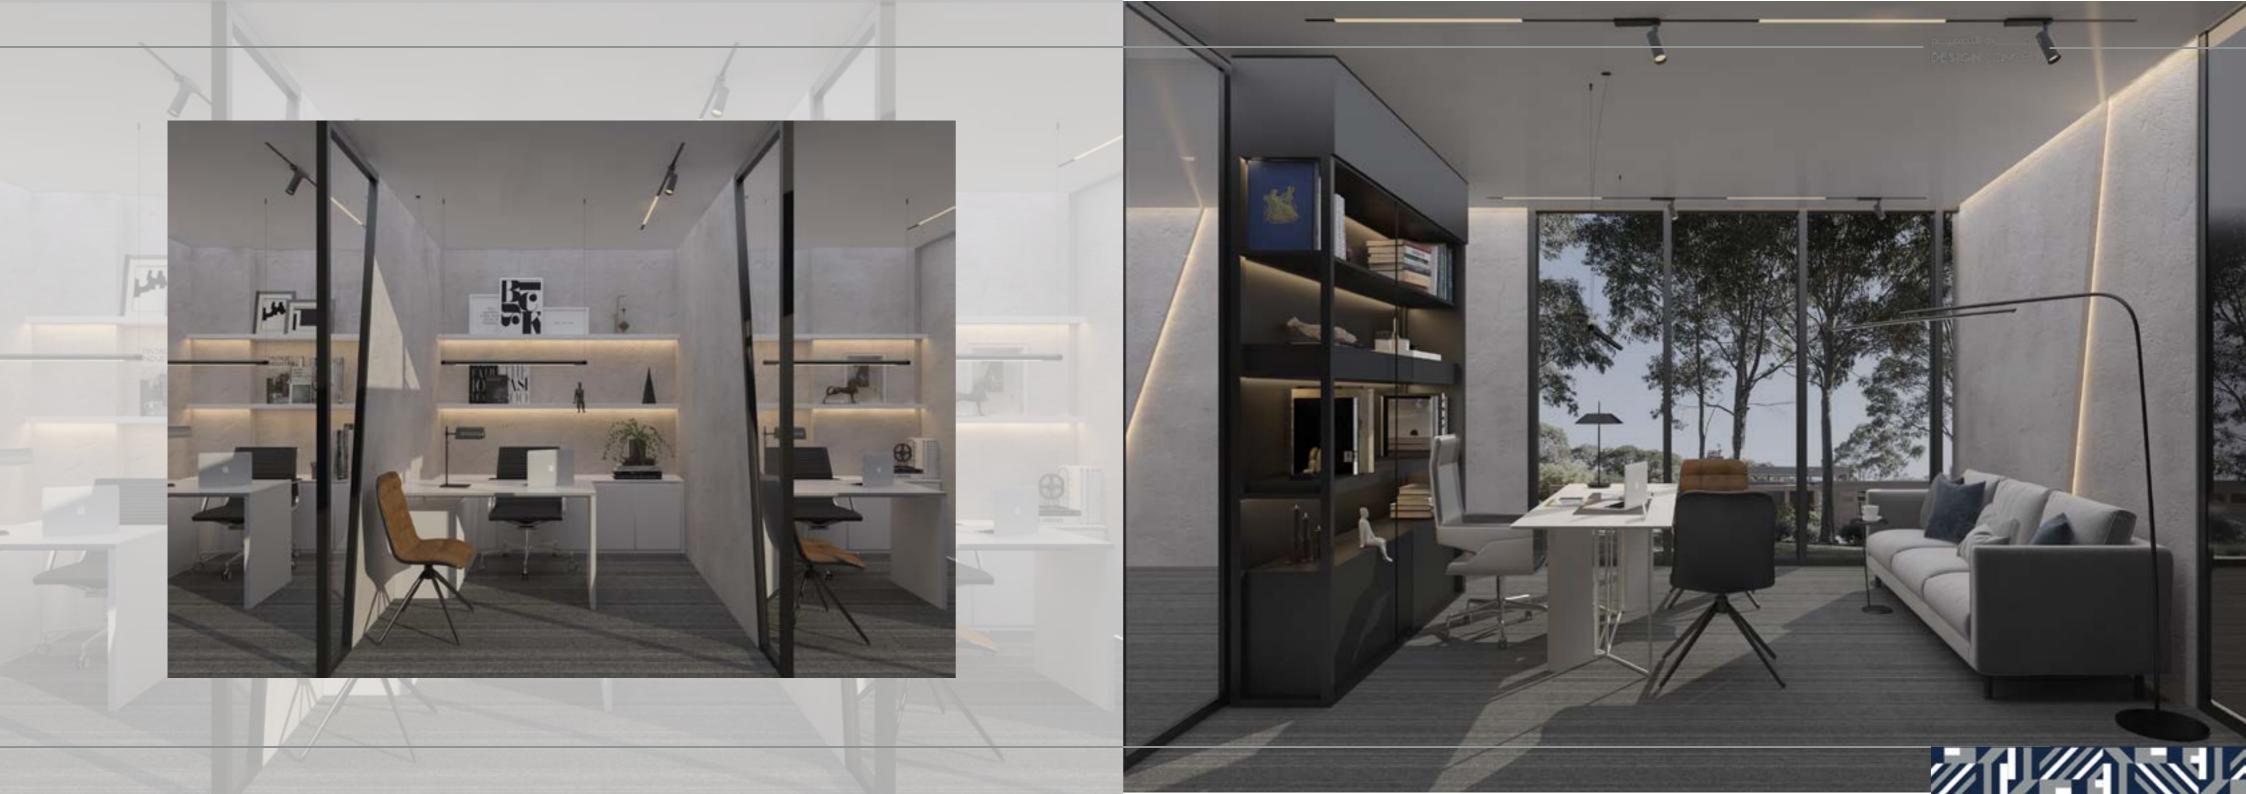

### WAJIH OFFICE

2019

**LOCATION:** KHOBAR, SAUDI ARABIA.

**TOTAL AREA:** 150 M<sup>2</sup>.

THEME: CONTRAST.

SCOPE OF WORK: INTERIOR DESIGN .

# JATHER

2010

**LOCATION:** KHOBAR, SAUDI ARABIA.

**TOTAL AREA:** 140 M<sup>2</sup>.

THEME: ECLECTIC INTERIOR.

SCOPE OF WORK: INTERIOR DESIGN.

A COMBINATION BETWEEN CONTEMPORARY DE-CONSTRUCTED AND VICTORIAN. "EVERY STORY HAS A ROOT ", THE "ROOT" HERE WAS TRANSLATED BY STRIPPED LINES THAT DIVIDED THE OFFICE LAYOUT.