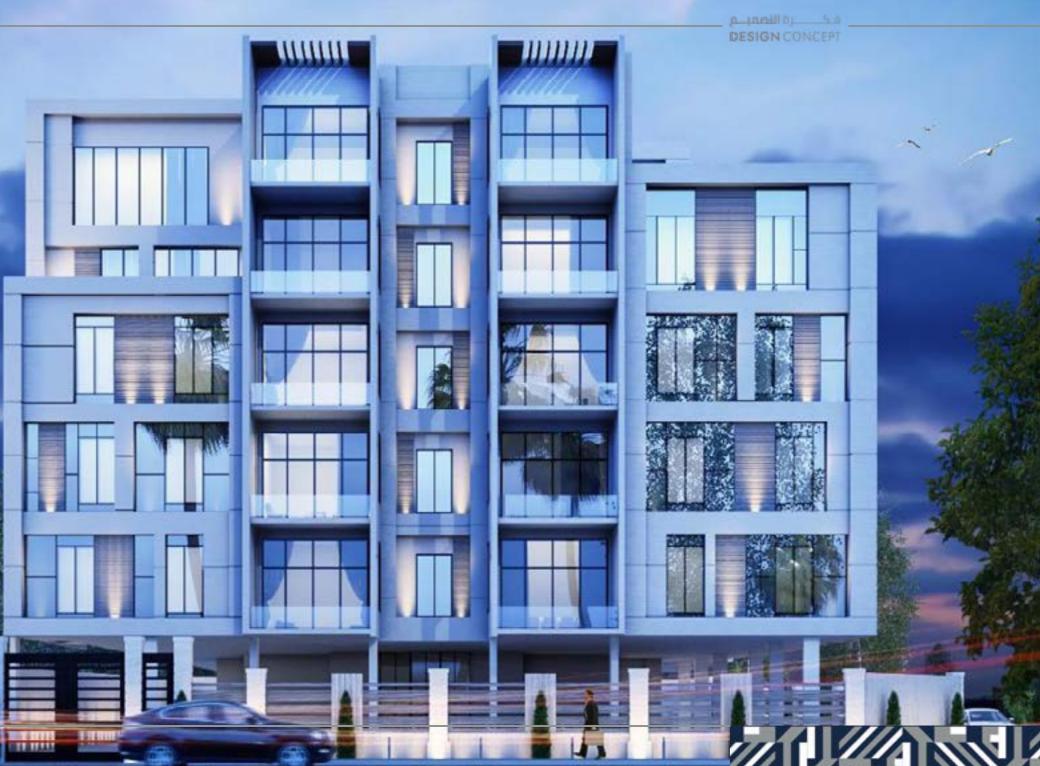

# **RESIDENCIAL PACKAGE PROJECTS:**

2022

**LOCATION:** KHOBAR, SAUDI ARABIA.

**TOTAL AREA:** 720 M<sup>2</sup>.

THEME: HALL OF WALLS

SCOPE OF WORK: GOLD PACKAGE & PROJECT SUPERVISION.

2022

LOCATION: KHOBAR, SAUDI ARABIA.

**TOTAL AREA:** 500 M<sup>2</sup>.

THEME: LIFE LINE .

SCOPE OF WORK: DC PACKAGE .

2020

LOCATION: KHOBAR, SAUDI ARABIA.

**TOTAL AREA:** 920 M<sup>2</sup>.

THEME: ETHINC PLUSH

SCOPE OF WORK: DC PACKAGE.