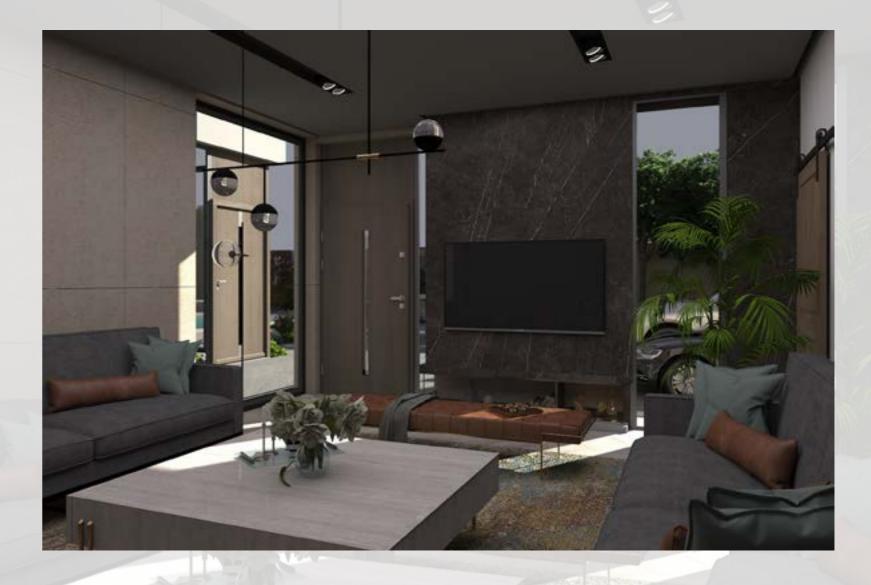

2020

LOCATION: KHOBAR, SAUDI ARABIA.

**TOTAL AREA:** 770 M<sup>2</sup>.

THEME: ETHINC PLUSH .

SCOPE OF WORK: Gold Package.

DESIGN CONCEPT

2020

LOCATION: KHOBAR, SAUDI ARABIA.

**TOTAL AREA:** 787.50 M<sup>2</sup>.

THEME: RAW .

SCOPE OF WORK:

DC PACKAGE & PROJECT SUPERVISION.

2020

LOCATION: KHOBAR, SAUDI ARABIA.

**TOTAL AREA:** 650 M<sup>2</sup>.

THEME: SPRING COLOR .