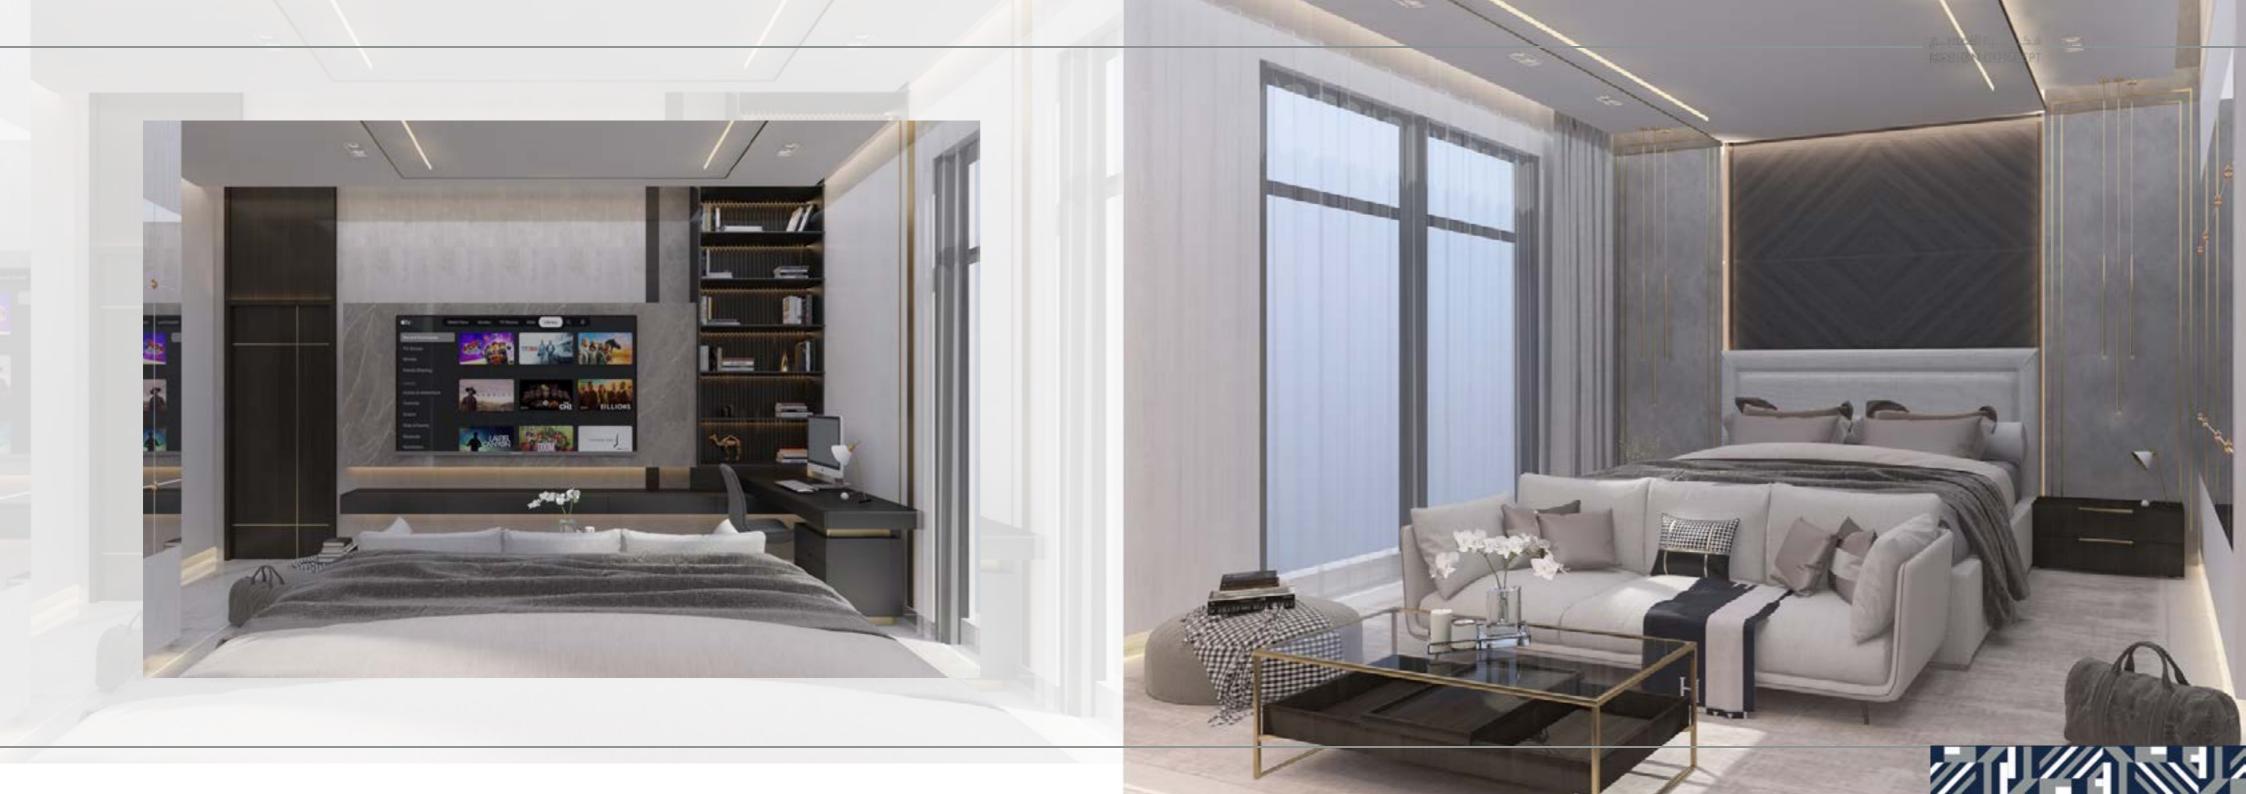

# INTERIOR PROJECTS:

2022

LOCATION: KHOBAR, SAUDI ARABIA.

**TOTAL AREA:** 736 M<sup>2</sup>.

THEME: TIME BOX

DESIGN CONCEPT

2022

LOCATION: KHOBAR, SAUDI ARABIA.