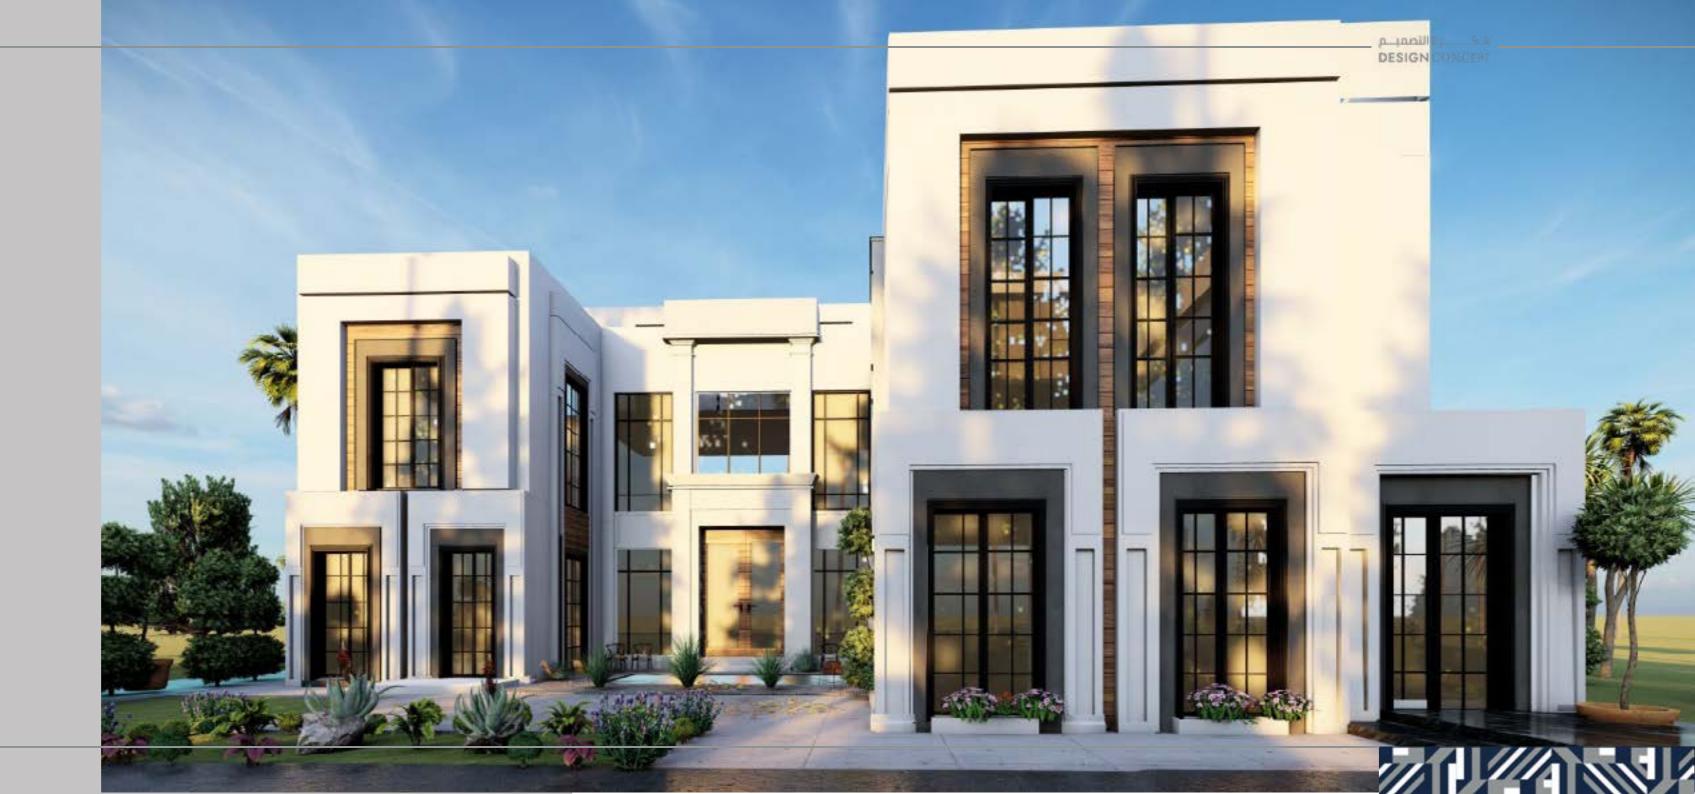

## PRIVATE FARM

2020

LOCATION: RIYADH, SAUDI ARABIA.

**TOTAL AREA:** 4800 *M*<sup>2</sup>.

## DESERT RESORT

2018

LOCATION: RIYADH, SAUDI ARABIA.

**TOTAL AREA:** 110,000 M<sup>2</sup>.

2021

LOCATION: KHOBAR, SAUDI ARABIA.

**TOTAL AREA:** 1350 *M*<sup>2</sup>.

THEME: NEOCLASSIC.