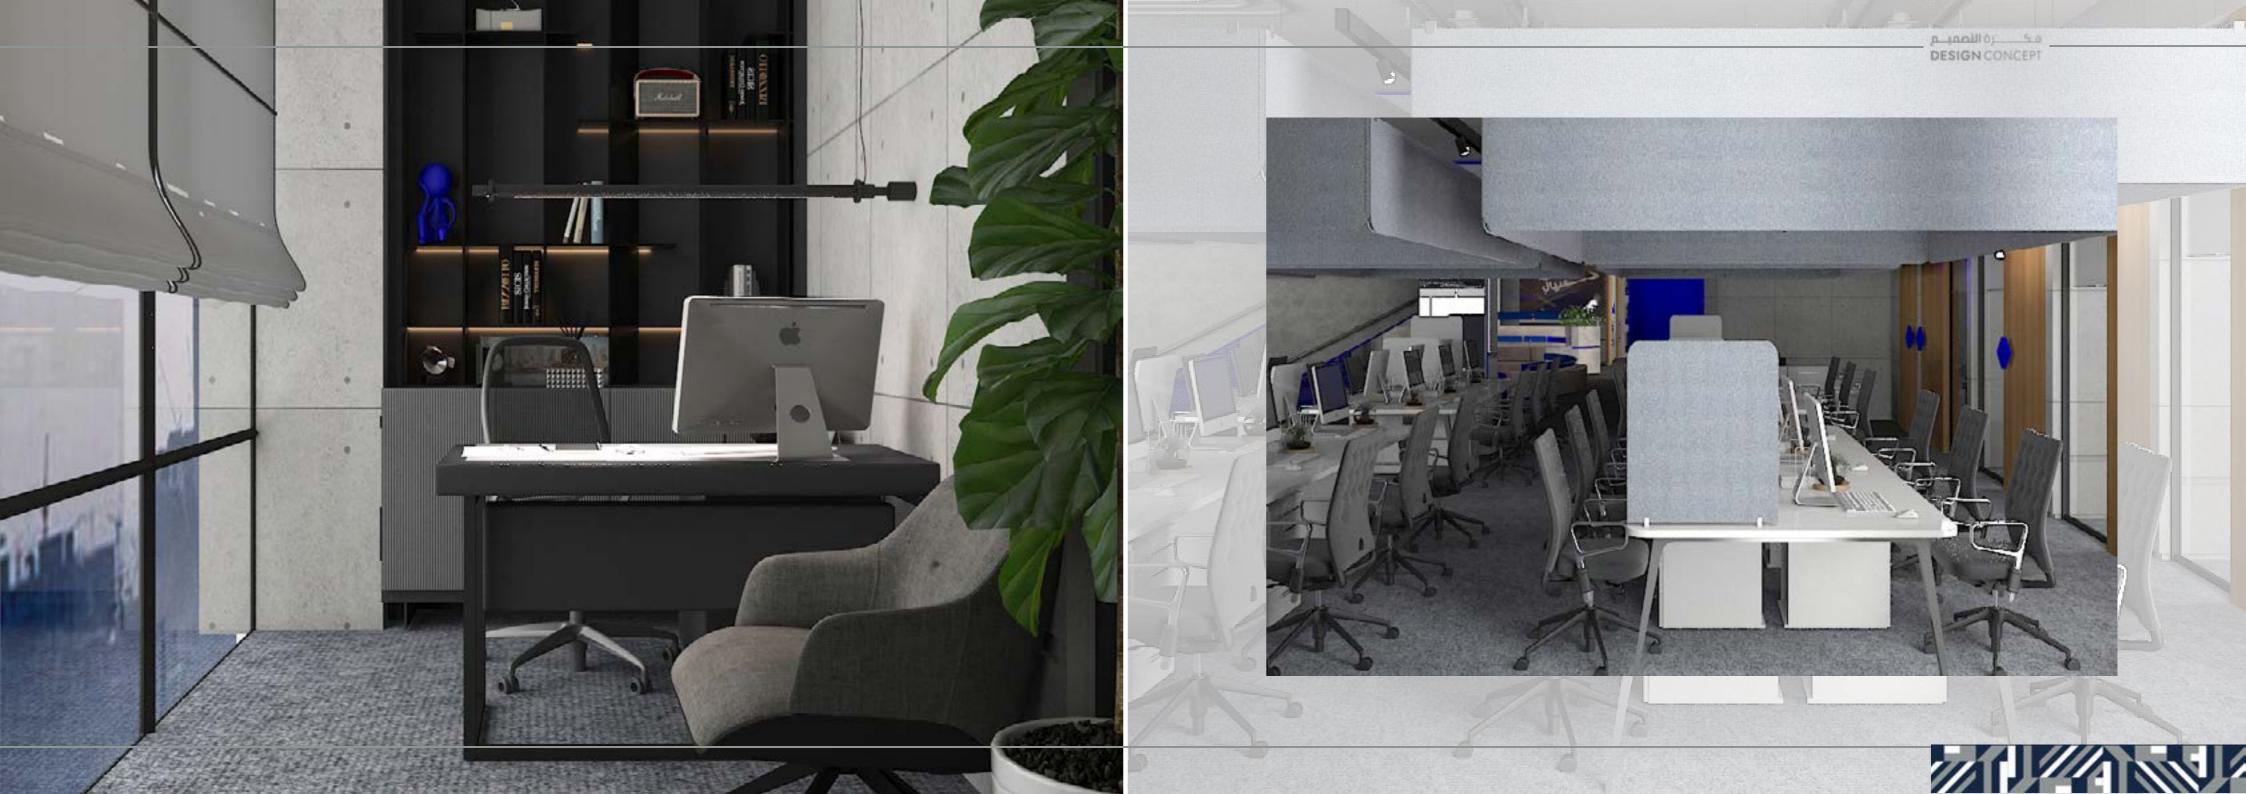

### INTERIOR ADMINISTRATION PROJECTS:

FOUJ GROUP

2022

#### LOCATION:

RIYADH, SAUDI ARABIA.

TOTAL AREA:

SIX STORY BUILDING WITH A TO-TAL OF 2860 M<sup>2</sup>.

THEME: RISING ABOVE THE LOGIC .

DESIGN CONCEPT

HERE IN FOAJ WE CREATE A VISUAL ENVIRONMENT THAT STRIVE TOWARDS THE FUTURE, THE RISE, THE DEVELOPMENT AND THE CON-TINUOUS SUCCESS...

IN EXPRESSING SUCCESS AND UNIQUENESS, THIS STYLE OF EXPRES-SION DIFFERS WITHIN EACH COMPANY AND ANOTHER WITH A COL-OR THAT EXPRESSES THESE EXECUTING COMPANIES TO CONTINUE ACHIEVING FUTURE GOALS.

STRAIGHT SHARP LINES, INTERSECTION MASSES & AN UNUSUAL ELEMENT.