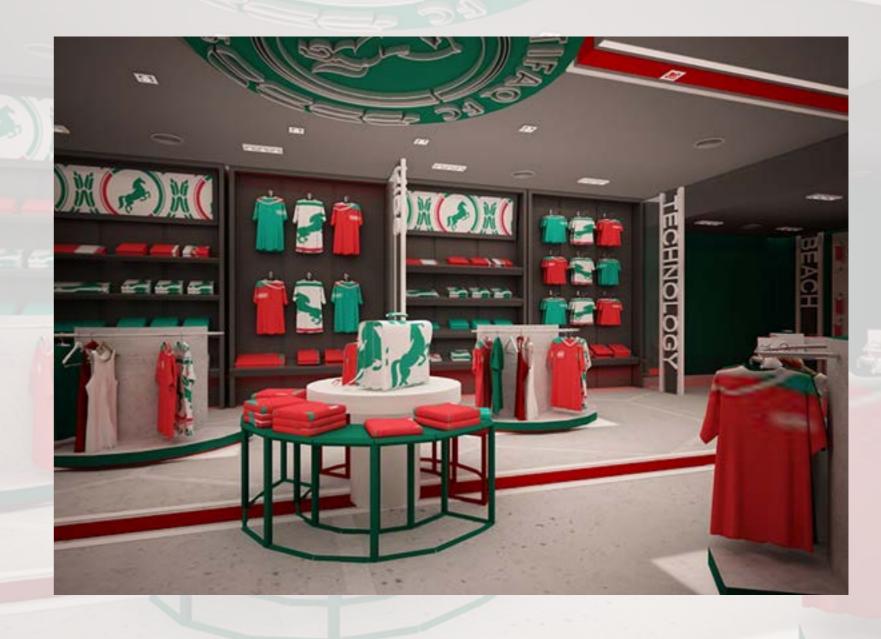

### ALETIFAQ CLUB

2019

**LOCATION:** KHOBAR, SAUDI ARABIA.

**TOTAL AREA:** 150 M<sup>2</sup>.

THEME: VOICE OF THE MASSES .

SCOPE OF WORK: INTERIOR DESIGN & SUPERVISION.

#### ALETIFAQ SHOP

2016

LOCATION: DAMMAM, SAUDI ARABIA.

**TOTAL AREA:** 150 M<sup>2</sup>.

THEME: VOICE OF THE MASSES .

DESIGN CONCEPT