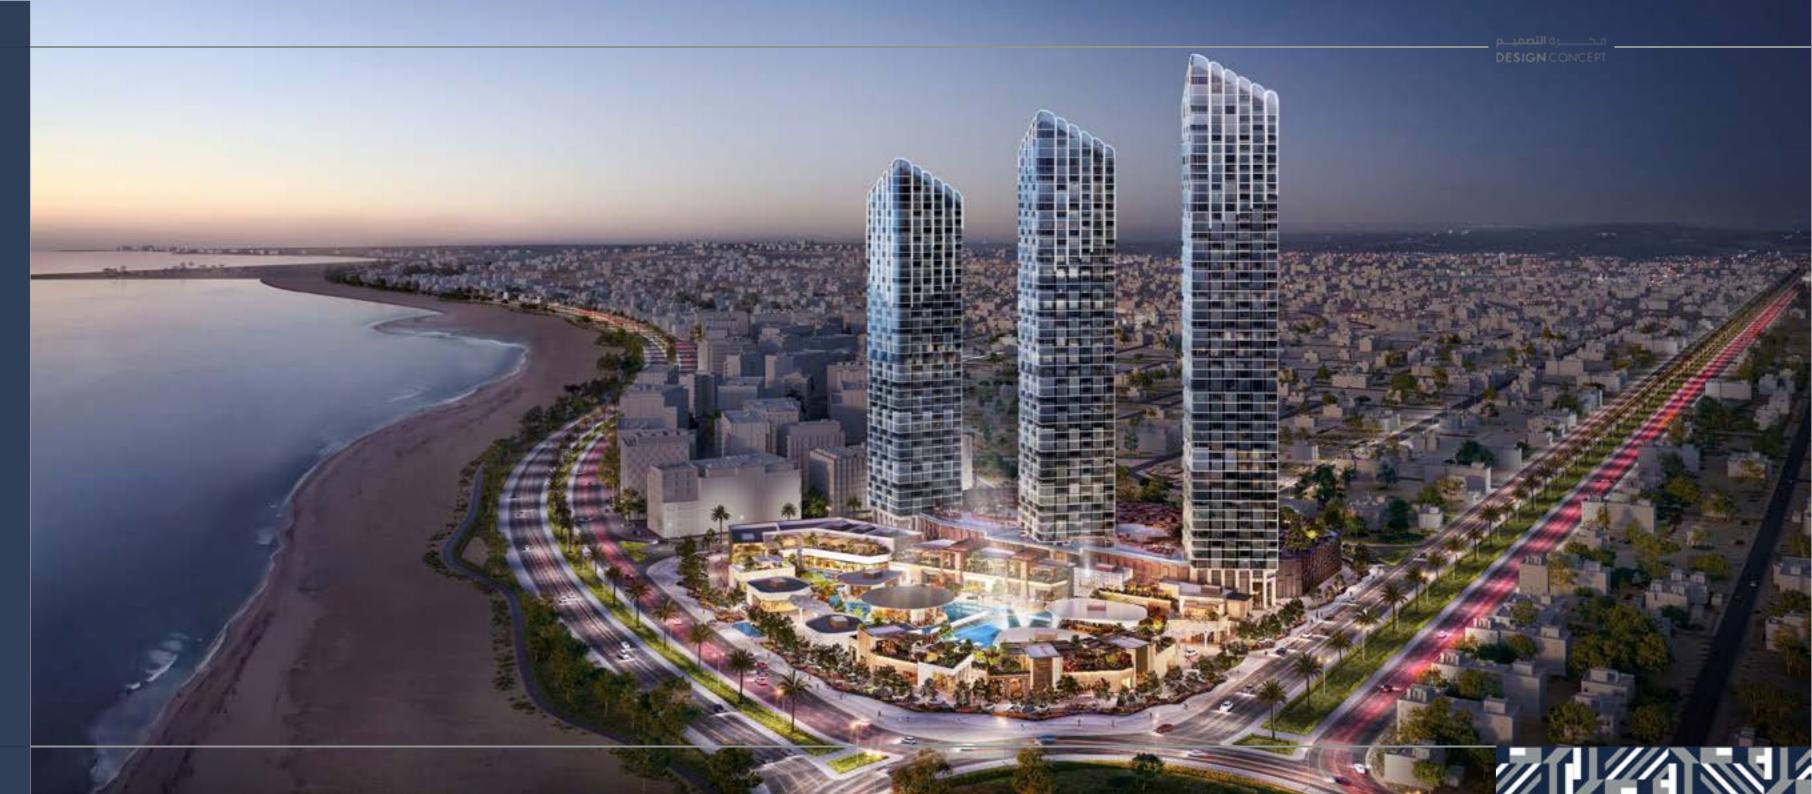

# EXTERIOR COMMERCIAL PROJECTS:

2022

LOCATION: KHOBAR, SAUDI ARABIA.

**TOTAL AREA:** 45,000 M<sup>2</sup>.

SCOPE OF WORK: ARCHITECT OF RECORD.

فكـــــــرة التعميـــم DESIGN CONCEPT

2018

LOCATION: KHOBAR, SAUDI ARABIA.

**TOTAL AREA:** 20,000 M<sup>2</sup>.

#### SCOPE OF WORK:

ARCHITECT OF RECORD & SORTING FOR THE HIGH RISING TOWER.

فكرة التعميم DESIGN CONCEPT