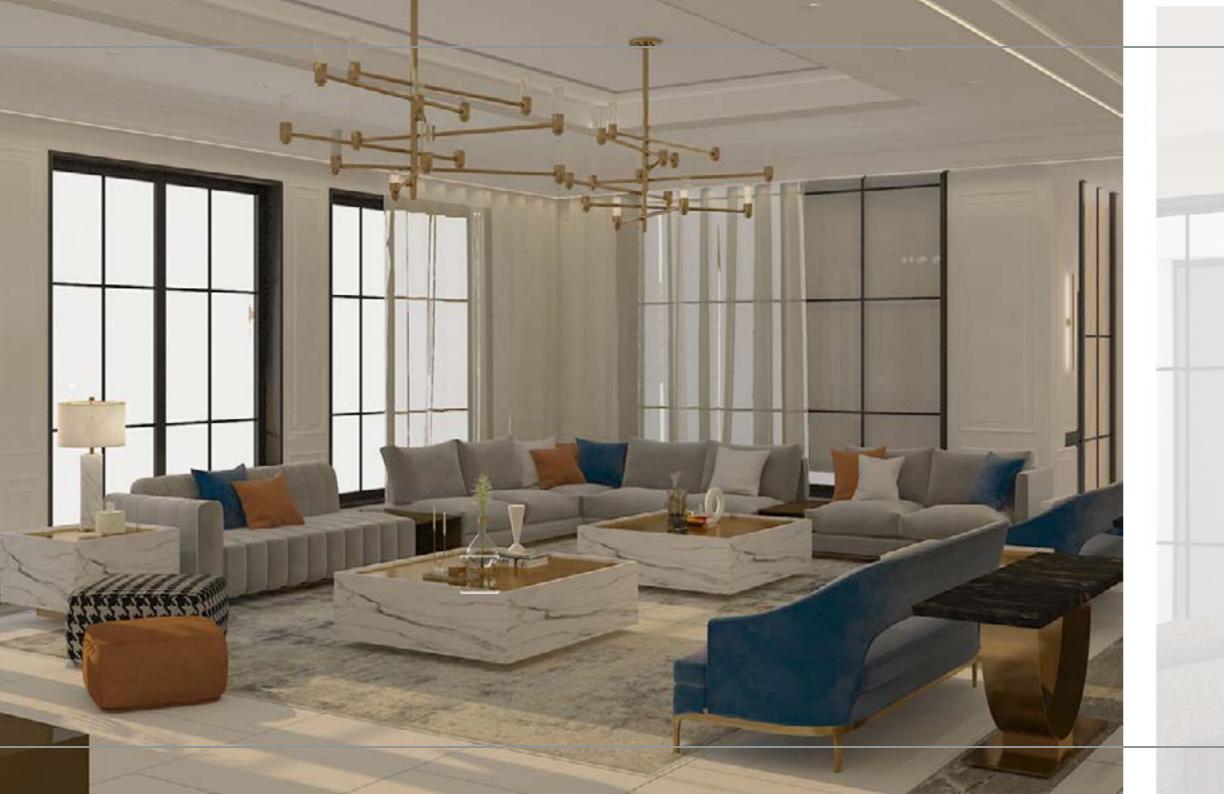

**TOTAL AREA:** 500 M<sup>2</sup>.

THEME: LIFE LINE .

SCOPE OF WORK: DC PACKAGE .

2020

LOCATION: KHOBAR, SAUDI ARABIA.

**TOTAL AREA:** 920 M<sup>2</sup>.

THEME: ETHINC PLUSH

SCOPE OF WORK: DC PACKAGE.