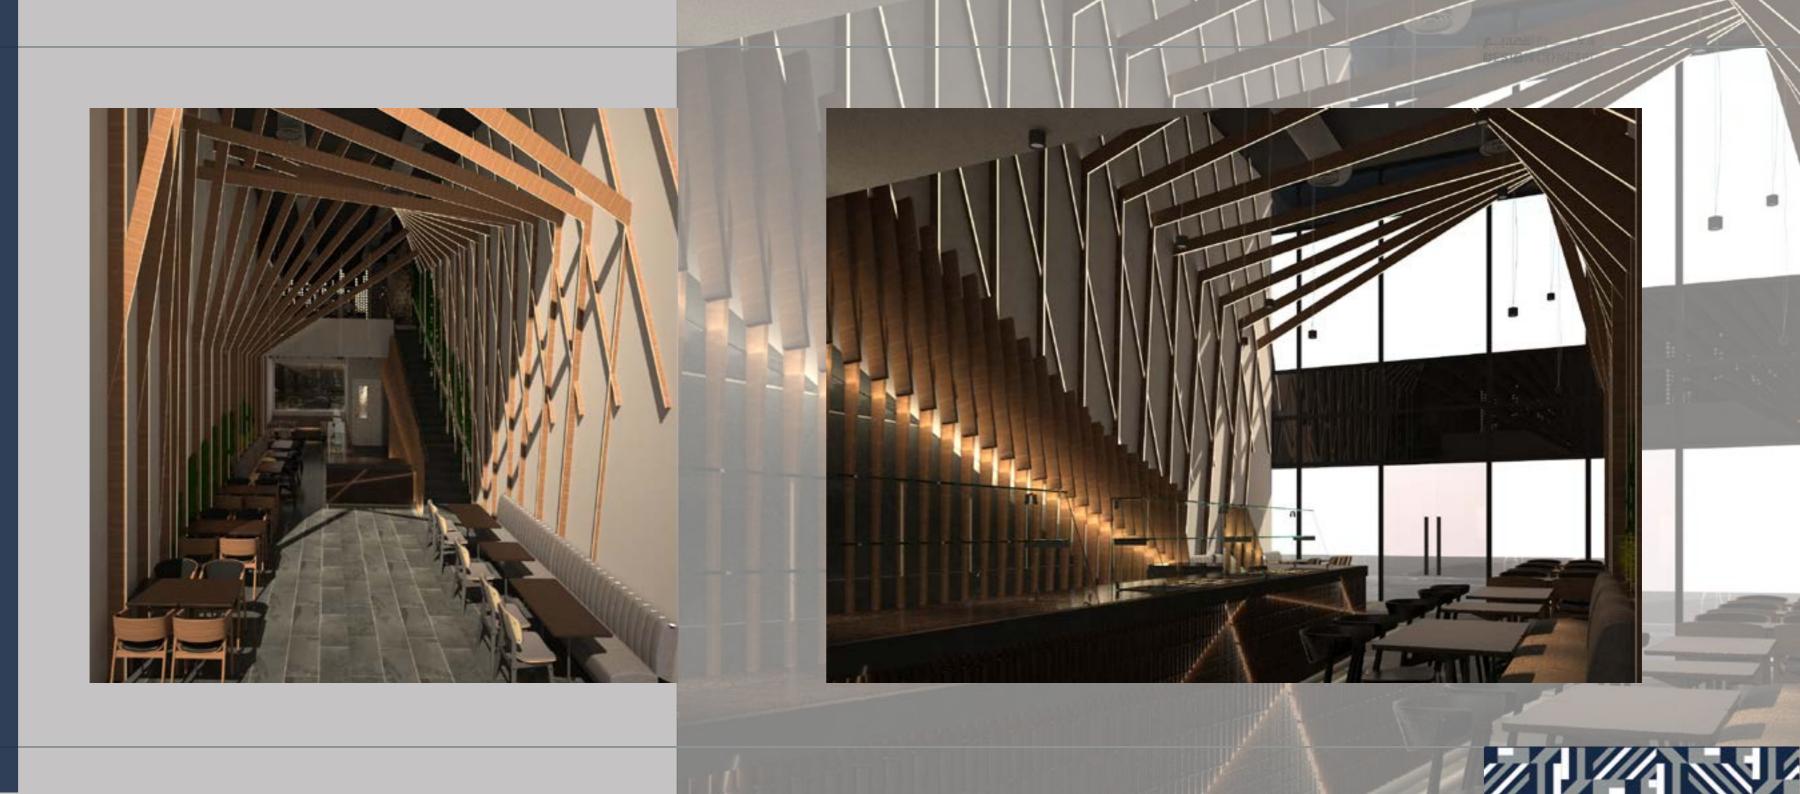

#### HAZEL BAKERY

2021

LOCATION: ALKHOBER, SAUDI ARABIA.

**TOTAL AREA:** 150 M<sup>2</sup>.

THEME: THE SOFTEST ROUGHNESS .