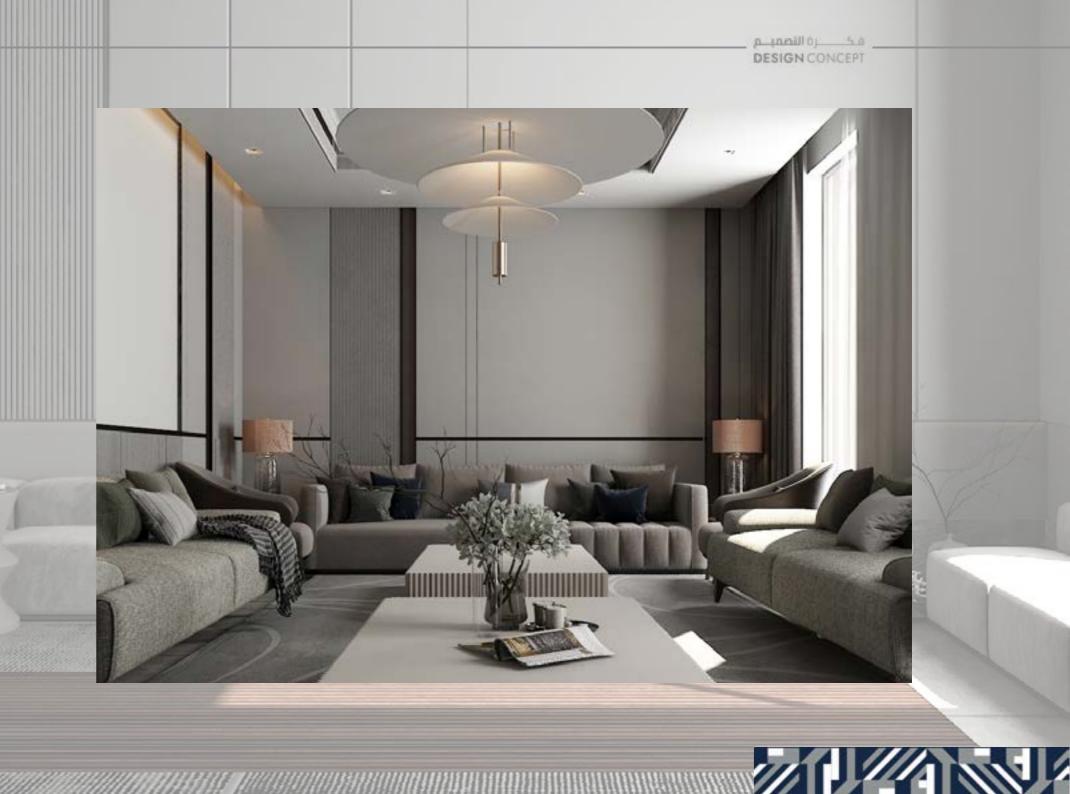

# INTERIOR PROJECTS:

2022

LOCATION: KHOBAR, SAUDI ARABIA.

**TOTAL AREA:** 736 M<sup>2</sup>.

THEME: TIME BOX

DESIGN CONCEPT

2022

LOCATION: KHOBAR, SAUDI ARABIA.

TOTAL AREA: 430 M<sup>2</sup>. THEME:

GLIMPSE OF LIFE WITHIN SHADOW .

DESIGN CONCEPT

2022

LOCATION: KHOBAR, SAUDI ARABIA.

**TOTAL AREA:** 543 M<sup>2</sup>.

THEME: VELVET OLIVE .

2021