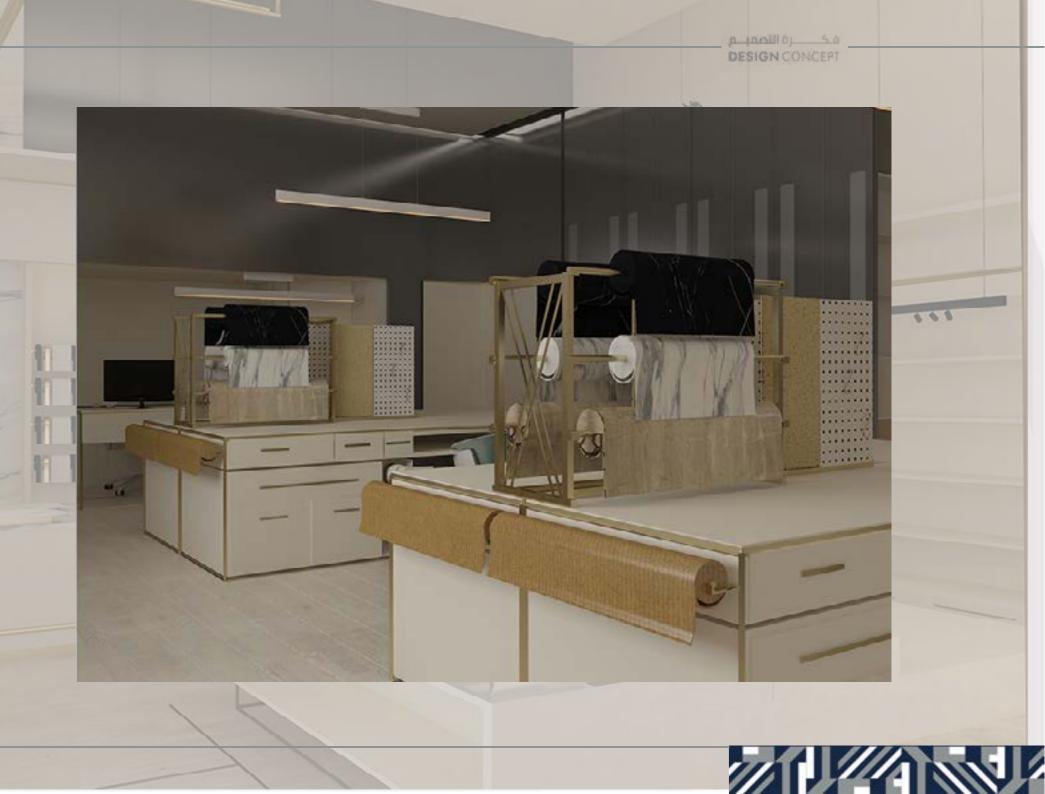

# INTERIOR SHOPS & STORES:

LOCATION: KHOBAR, SAUDI ARABIA.

**TOTAL AREA:** 140 M<sup>2</sup>.

#### THEME:

THE CONTEMPORARY BOHE-MIAN .