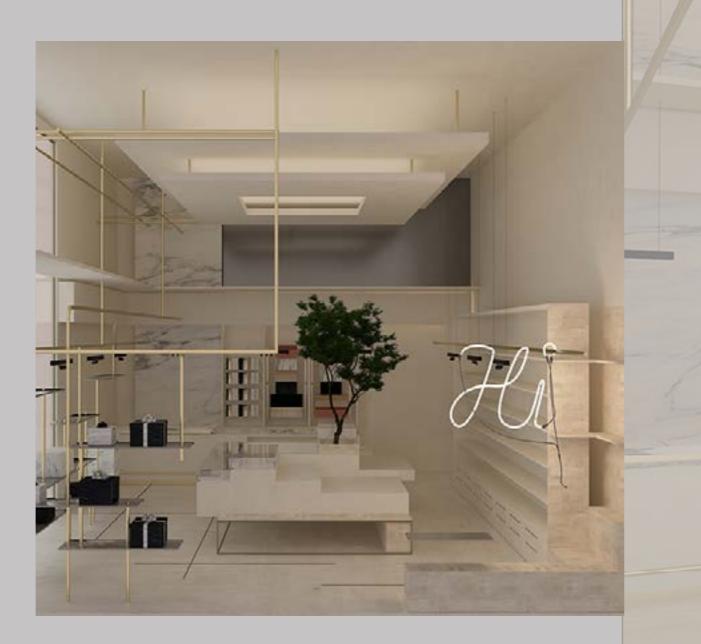

# INTERIOR SHOPS & STORES:

LOCATION: KHOBAR, SAUDI ARABIA.

**TOTAL AREA:** 140 M<sup>2</sup>.

#### THEME:

THE CONTEMPORARY BOHE-MIAN .