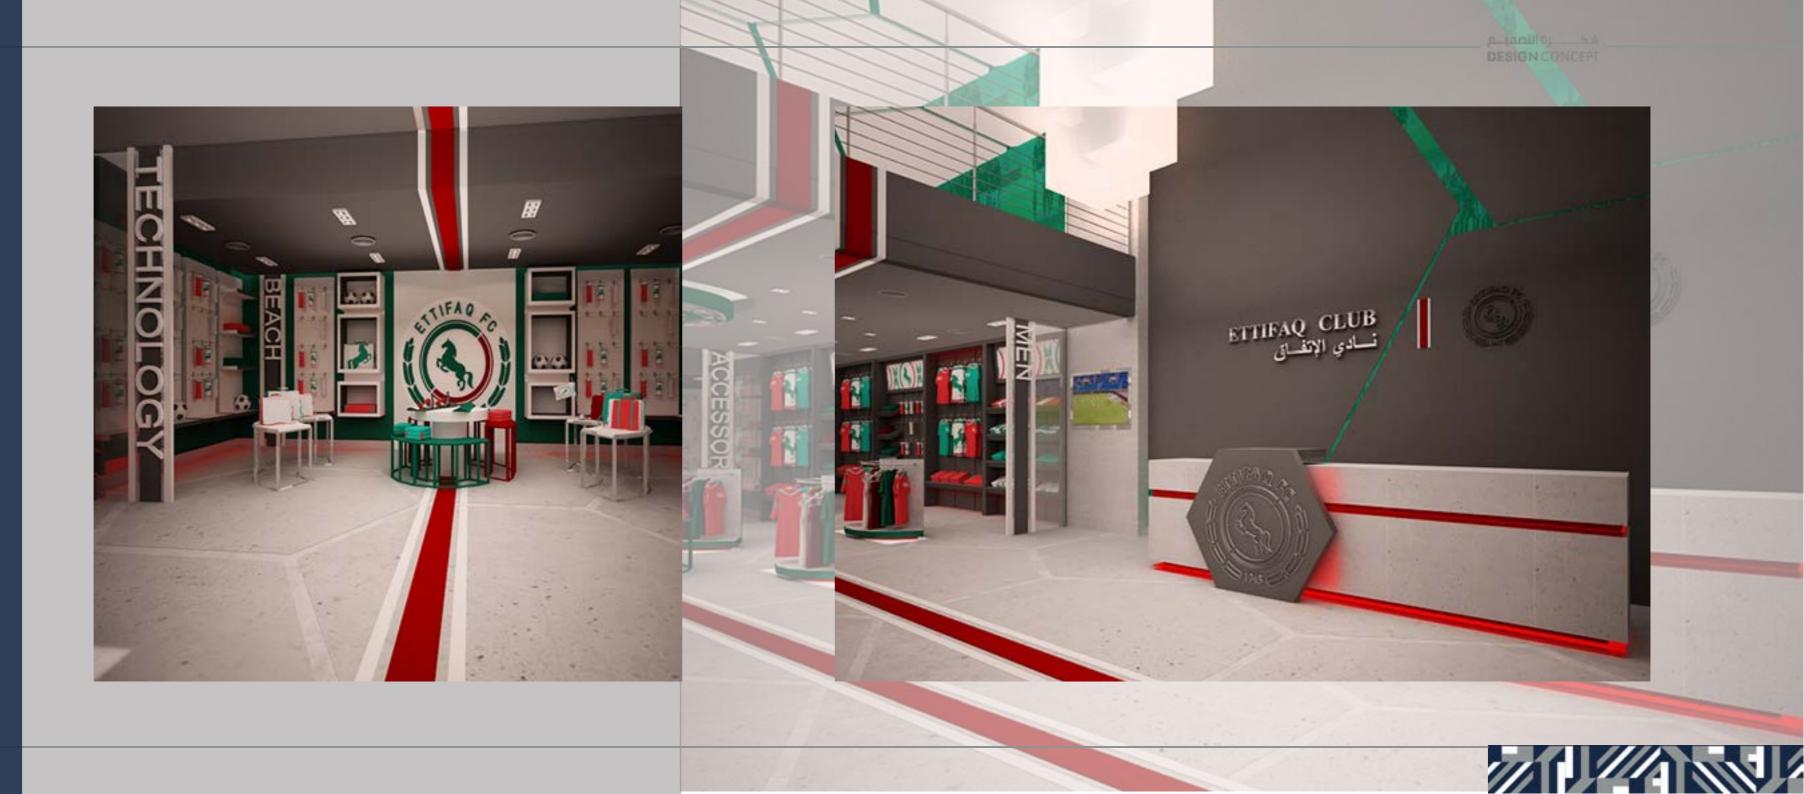

### ALETIFAQ CLUB

2019

**LOCATION:** KHOBAR, SAUDI ARABIA.

**TOTAL AREA:** 150 M<sup>2</sup>.

THEME: VOICE OF THE MASSES .

SCOPE OF WORK: INTERIOR DESIGN & SUPERVISION.

#### ALETIFAQ SHOP

2016

LOCATION: DAMMAM, SAUDI ARABIA.

**TOTAL AREA:** 150 M<sup>2</sup>.

THEME: VOICE OF THE MASSES .

DESIGN CONCEPT