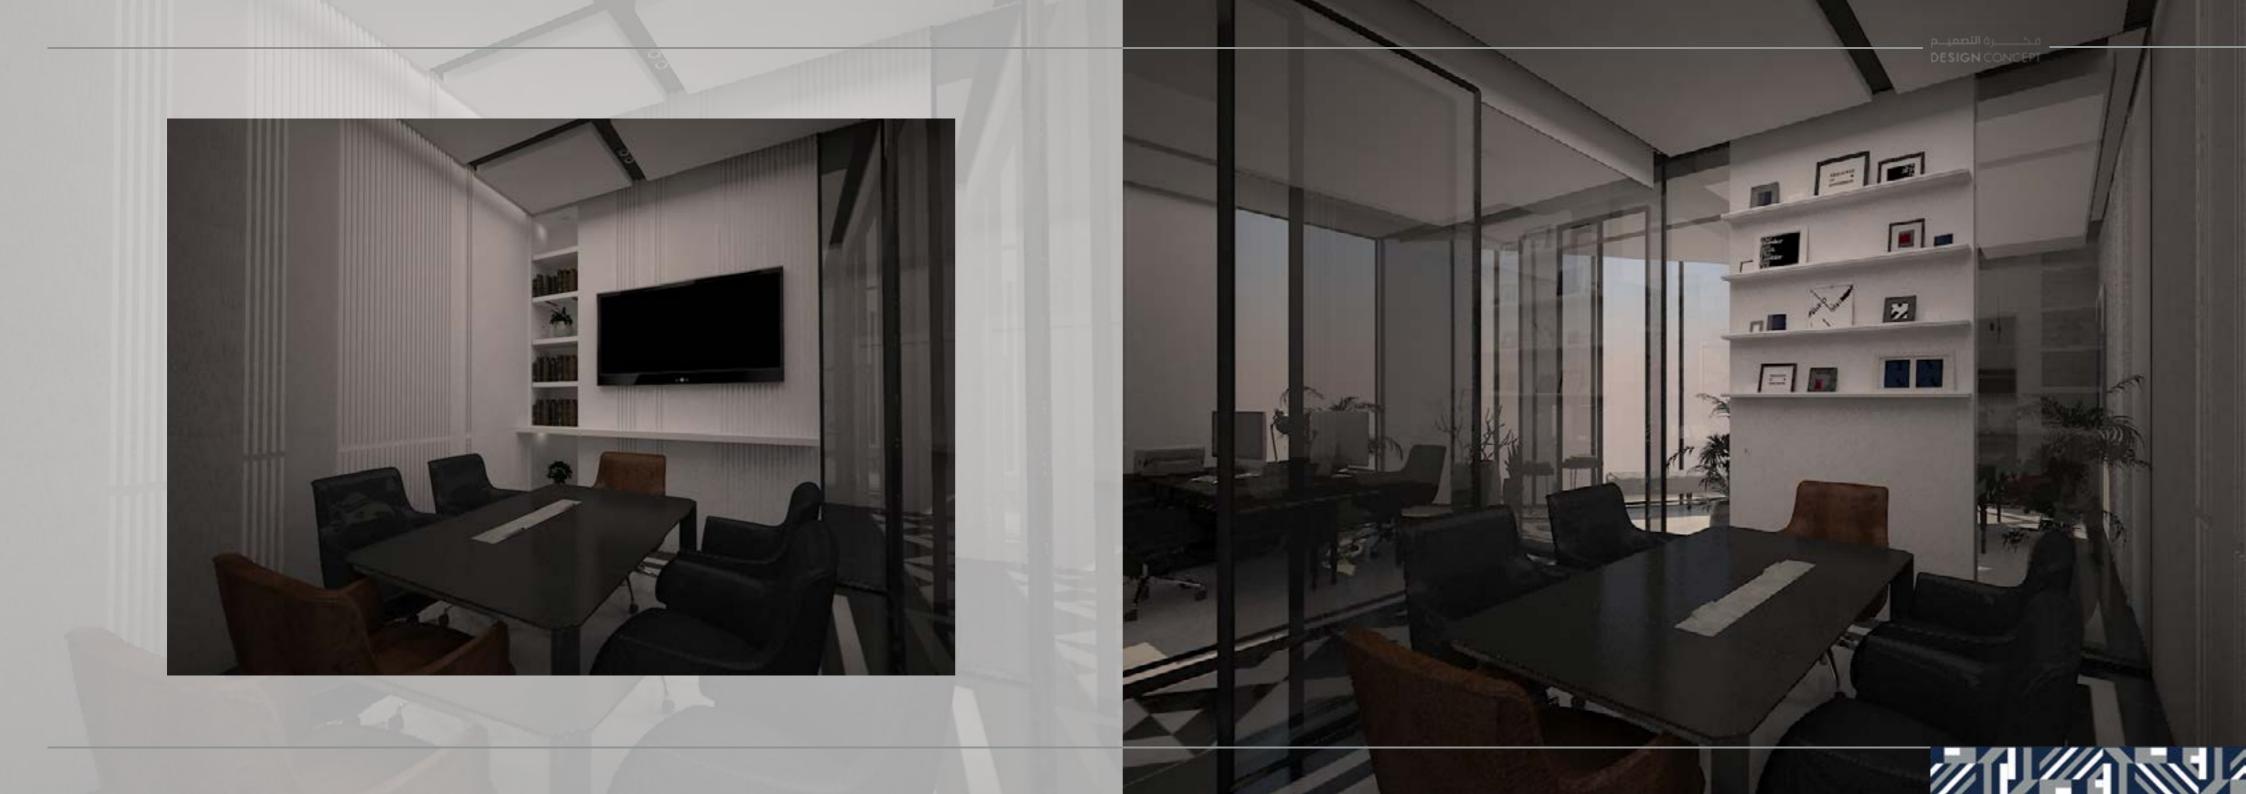

#### SCOPE OF WORK:

INTERIOR DESIGN , SUPERVISION & FURNITURE SELECTION.

DESIGN CONCEPT

BLACK & WHITE PATTERNED FLOOR, TEXTURED STRIPE WALLS & VINTAGE FURNITURE.

6.2.....رة الأصمي...م DESIGN CONCEPT

THE LUXURY IN THE MIX OF CARRARA AND NERO MARBLE, BLACK GLASS, SIMPLE TOUCHES AND LINES IN WALLS AND CEILINGS, WITH A VINTAGE TOUCH IN FURNITURE AND ACCESORISE.A LOUNGE, OPEN OFFICE, MEETING ROOM AND THE CEO OFFICE.

### WAJIH OFFICE

2019

**LOCATION:** KHOBAR, SAUDI ARABIA.

**TOTAL AREA:** 150 M<sup>2</sup>.

THEME: CONTRAST.

SCOPE OF WORK: INTERIOR DESIGN .