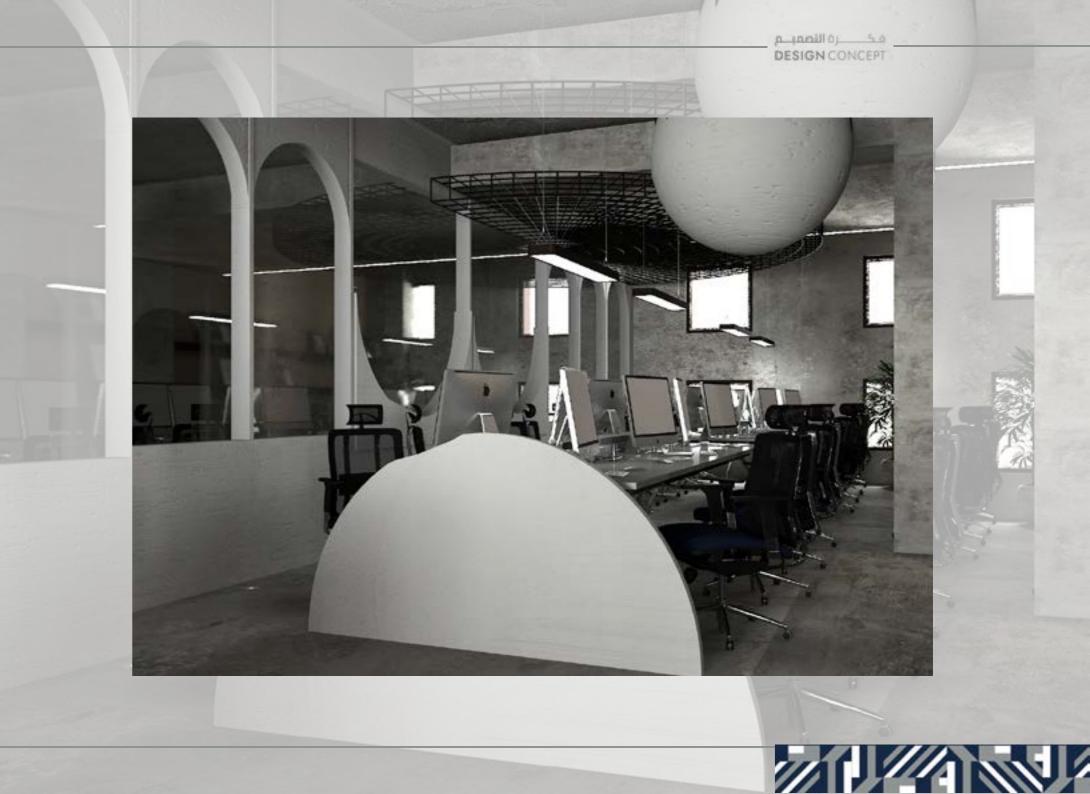

## KNOWLIOM

2020

LOCATION: RIYADH, SAUDI ARABIA.

**TOTAL AREA:** 525 M<sup>2</sup>.

THEME: MINIMAL CURVE .

SCOPE OF WORK: INTERIOR DESIGN & SUPERVISION.

THROUGH OUR DESIGNING PROCESS WE AIMED TO CREATE THIS UNIQUE EXPERIENCE FOR KNOWLIOM. AS FOR AN INSPIRING & INNOVATION CREATING COMPANY WE WORKED ON TRANSLATING THESE UNDERSTANDING TO ARCHITACTURAL ELEMANTS. SIMPLE OPEN WORKING SPACES WITH AN INTERIOR MASS SCUALPTING, MIXING ROUGH TEXTURES WITH MONOCHRAME COLOR SCHAME AND A PATTERN OF ARCHES.