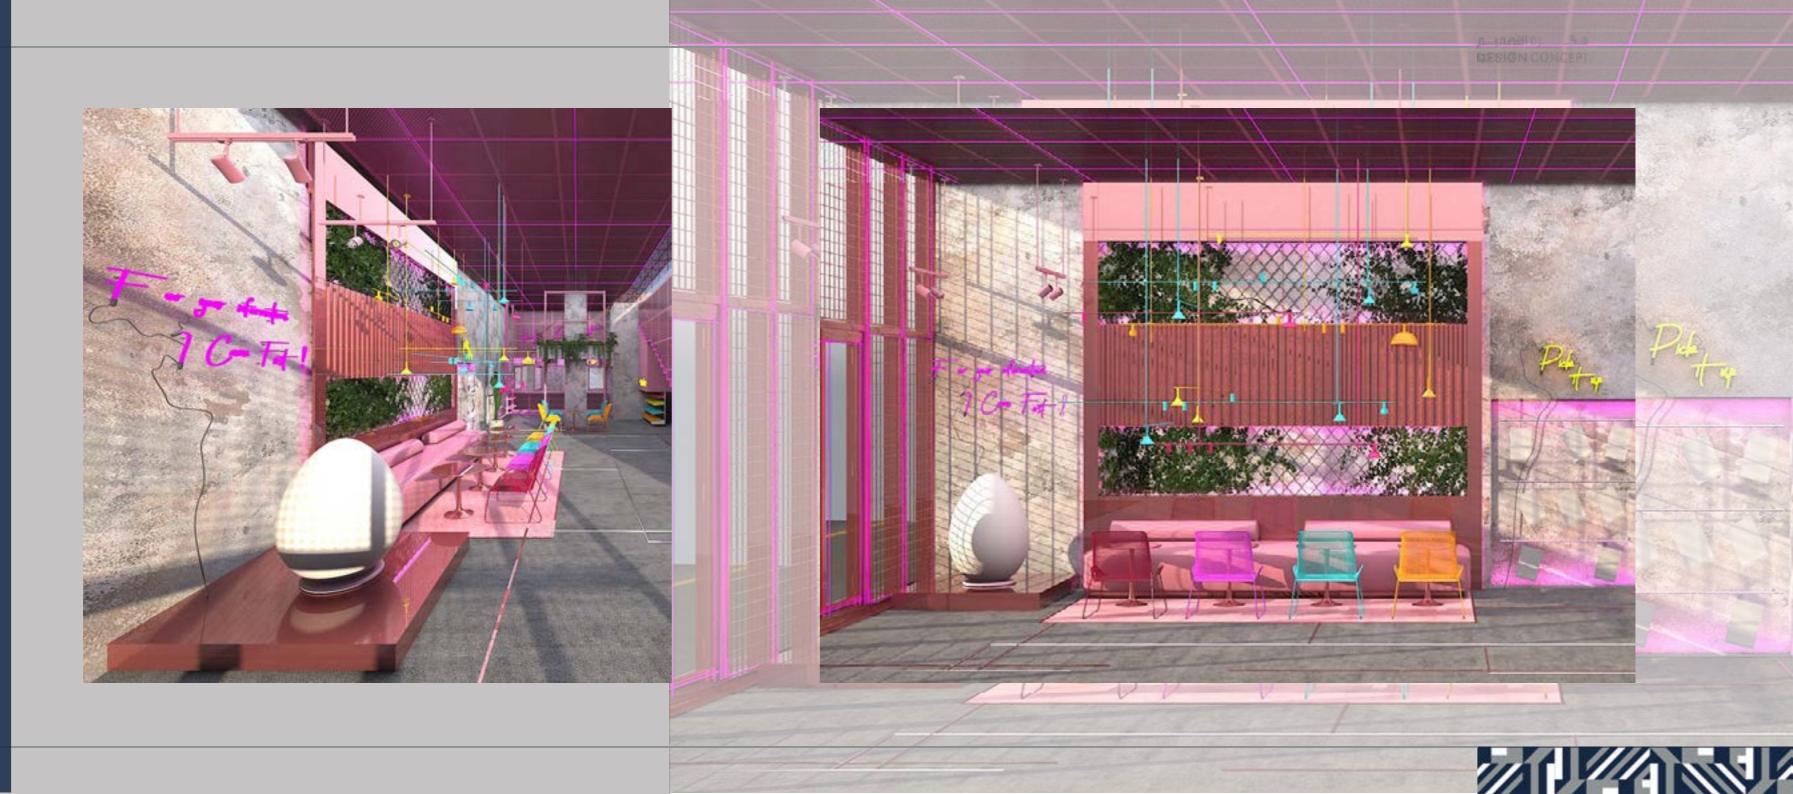

#### HAZEL BAKERY

2021

LOCATION: ALKHOBER, SAUDI ARABIA.

**TOTAL AREA:** 150 M<sup>2</sup>.

THEME: THE SOFTEST ROUGHNESS .