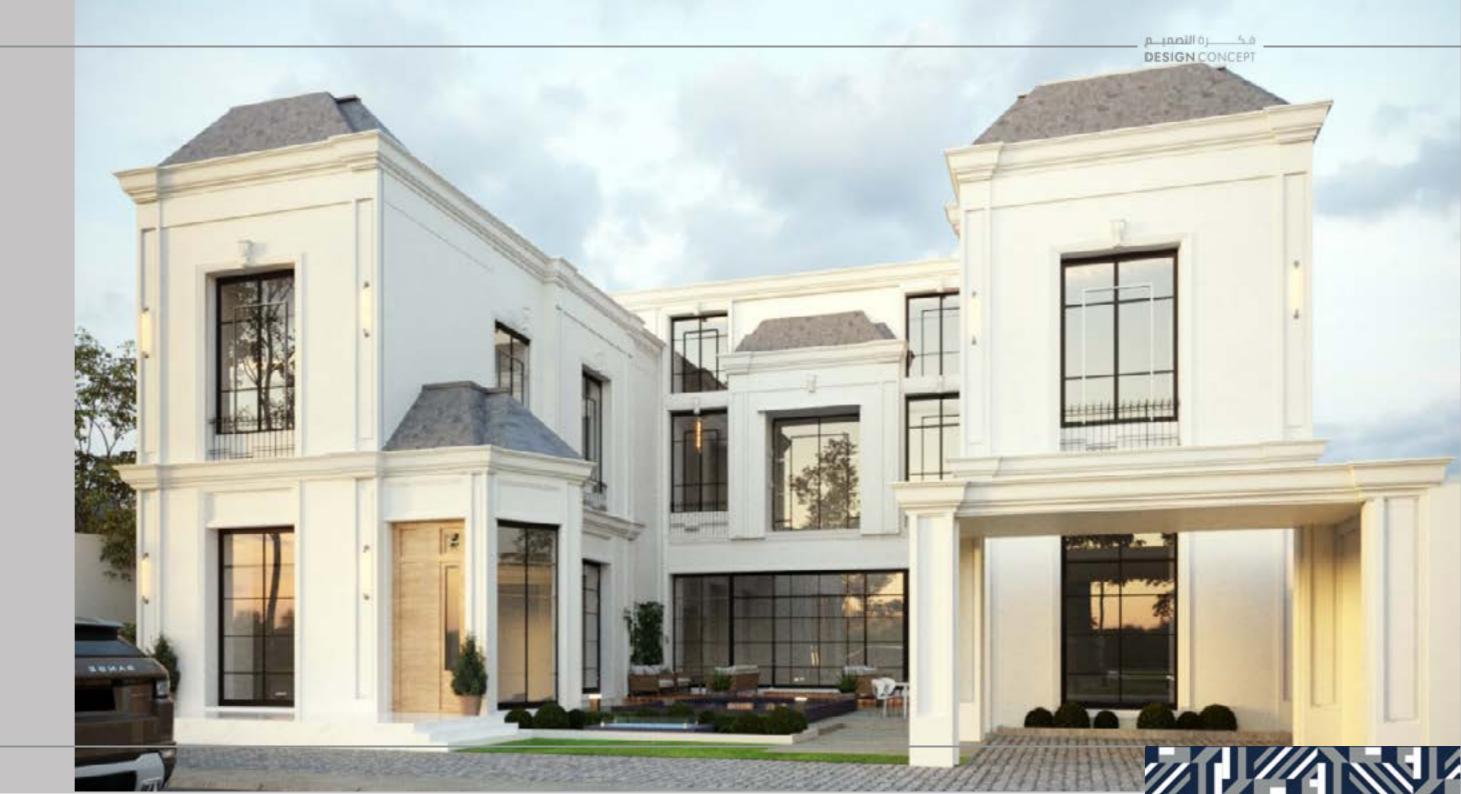

## PRIVATE FARM

2020

LOCATION: RIYADH, SAUDI ARABIA.

**TOTAL AREA:** 4800 *M*<sup>2</sup>.

## DESERT RESORT

2018

LOCATION: RIYADH, SAUDI ARABIA.

**TOTAL AREA:** 110,000 M<sup>2</sup>.

2021

LOCATION: KHOBAR, SAUDI ARABIA.

**TOTAL AREA:** 1350 *M*<sup>2</sup>.

THEME: NEOCLASSIC.