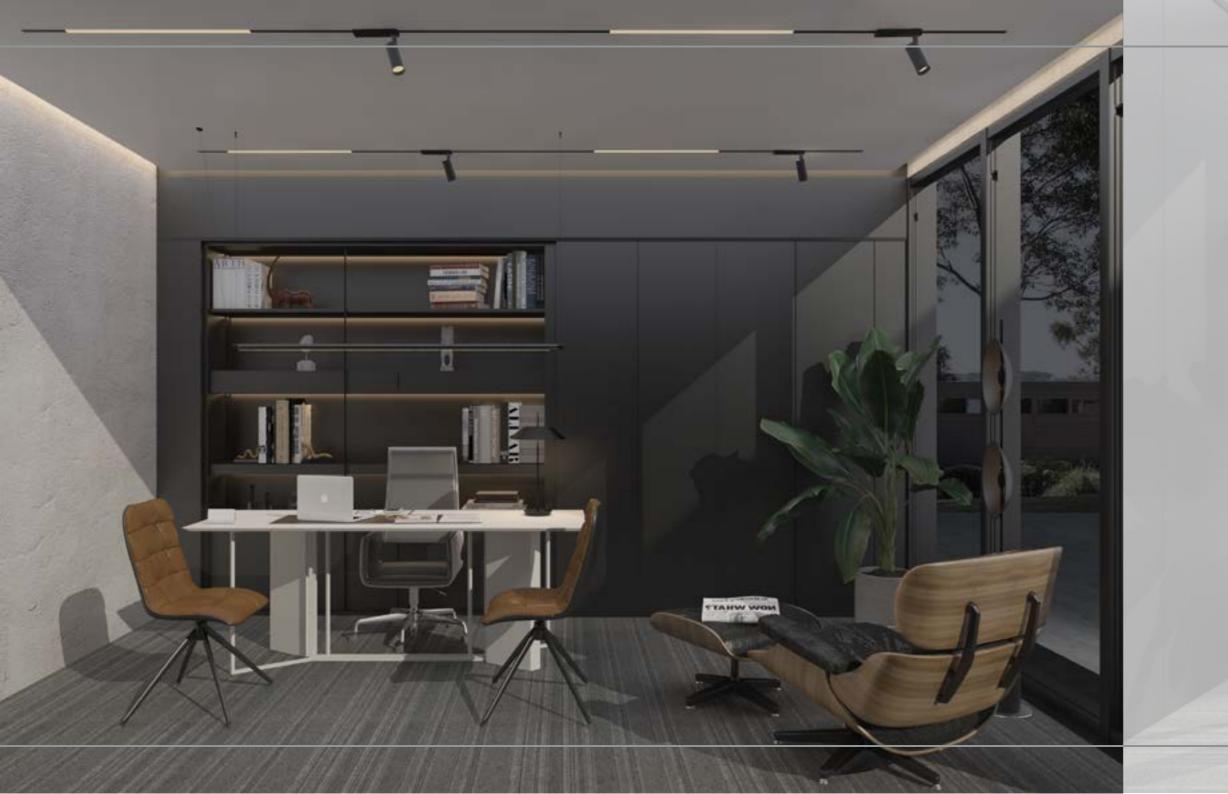

### WAJIH OFFICE

2019

**LOCATION:** KHOBAR, SAUDI ARABIA.

**TOTAL AREA:** 150 M<sup>2</sup>.

THEME: CONTRAST.

SCOPE OF WORK: INTERIOR DESIGN .