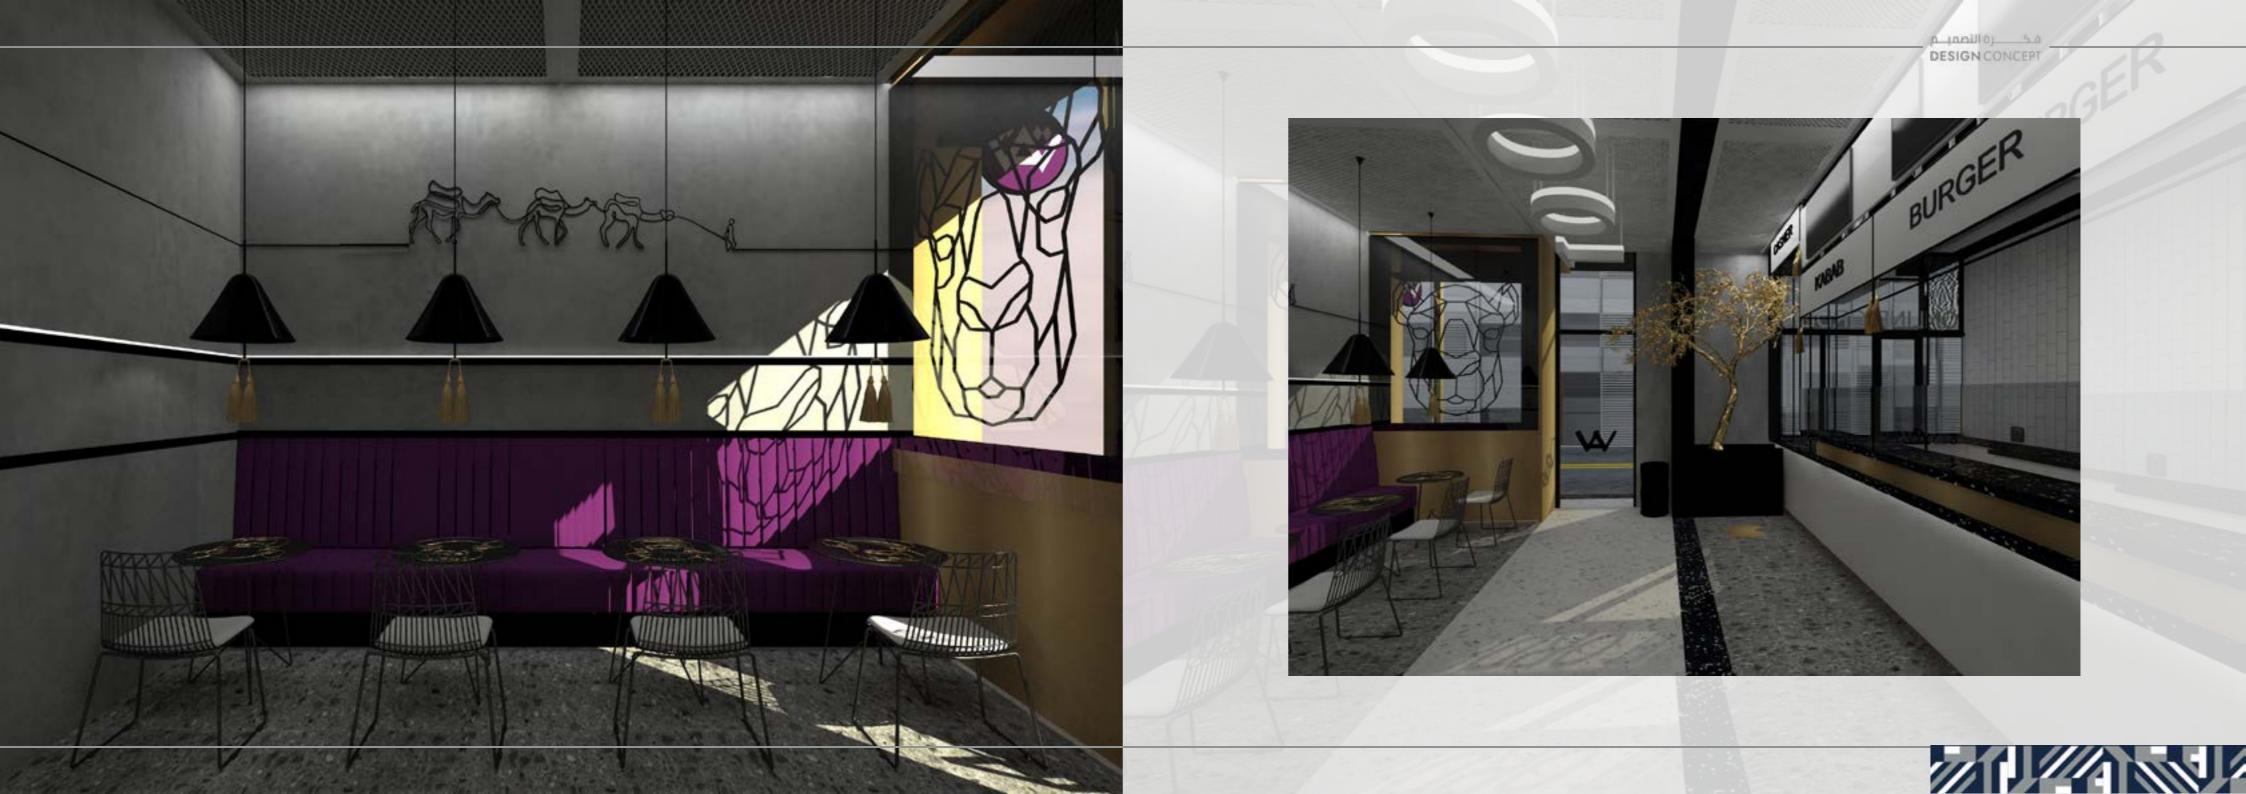

#### BURGER PROJECT

2021

LOCATION: DAMMAM, SAUDI ARABIA.

**TOTAL AREA:** 45 M<sup>2</sup>.

THEME: INSIDE OUT .

SCOPE OF WORK: INTERIOR DESIGN & SUPERVI-SION.

LOCATION: DAMMAM, SAUDI ARABIA.

**TOTAL AREA:** 50 M<sup>2</sup>.