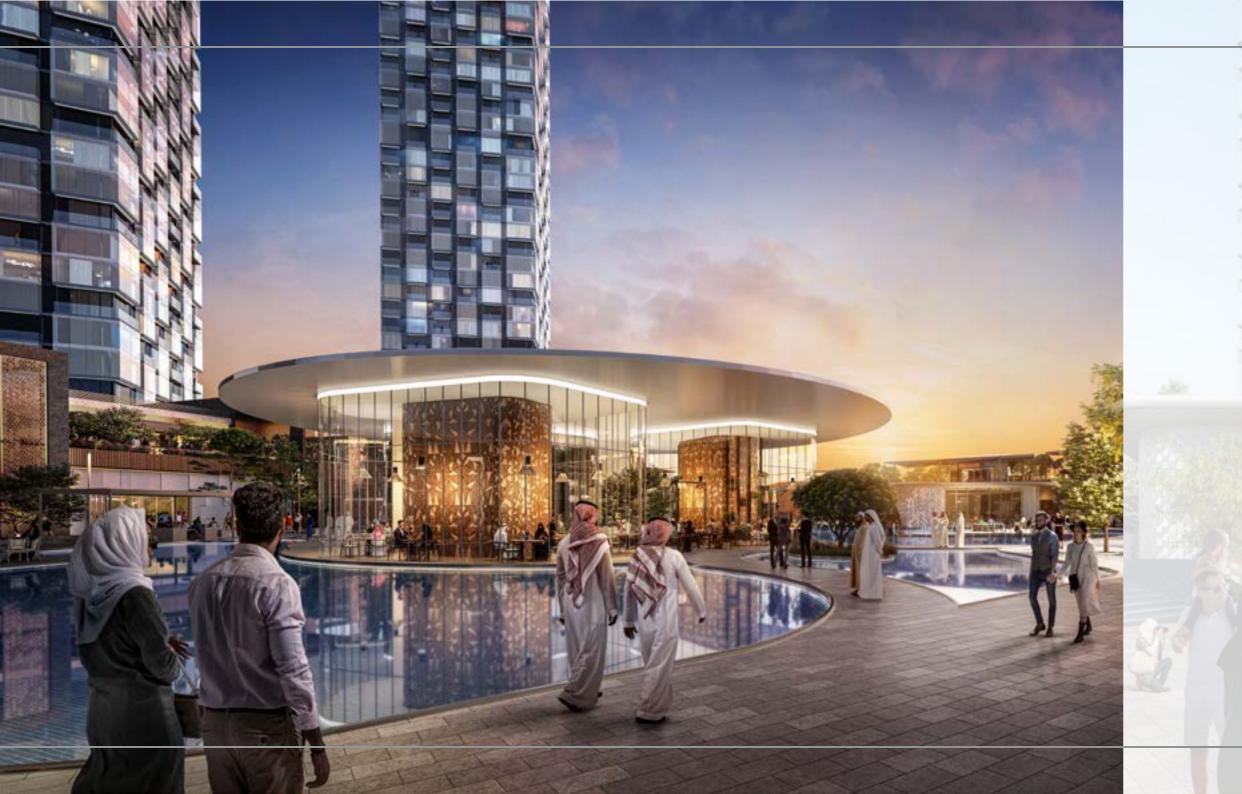

# EXTERIOR COMMERCIAL PROJECTS:

2022

LOCATION: KHOBAR, SAUDI ARABIA.

**TOTAL AREA:** 45,000 M<sup>2</sup>.

SCOPE OF WORK: ARCHITECT OF RECORD.

فكـــــــرة التعميـــم DESIGN CONCEPT

2018

LOCATION: KHOBAR, SAUDI ARABIA.