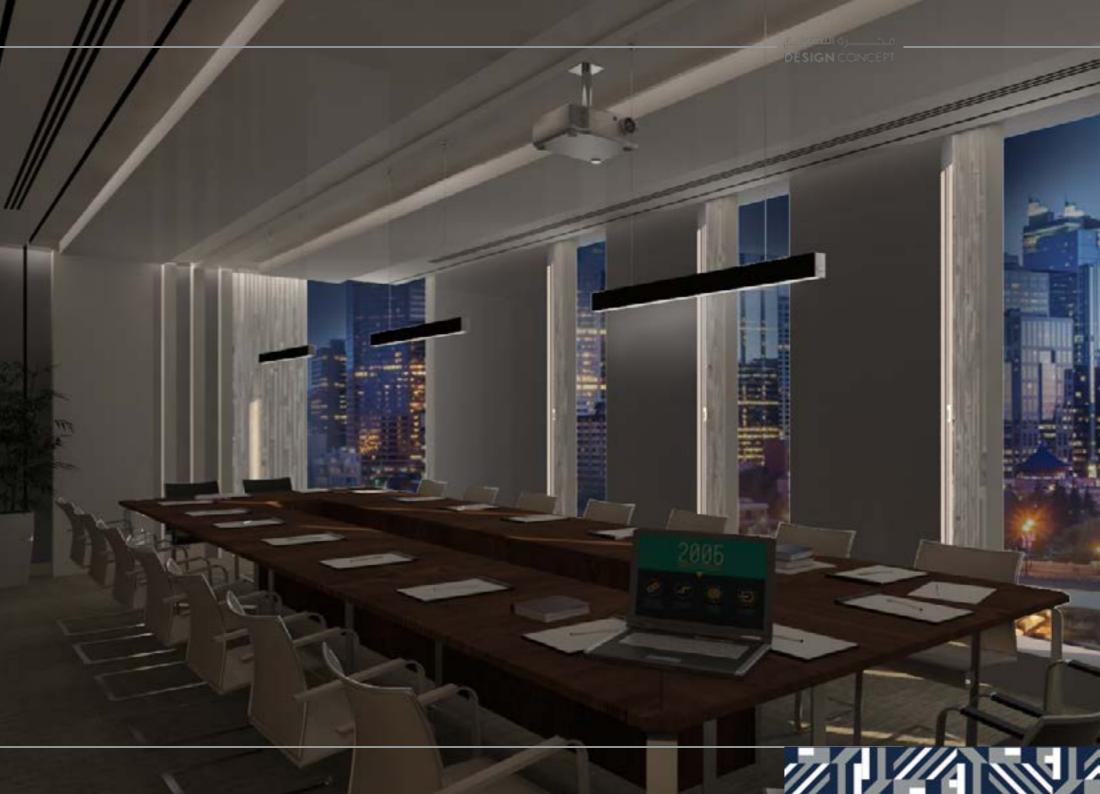

### INTERIOR ADMINISTRATION PROJECTS:

FOUJ GROUP

2022

#### LOCATION:

RIYADH, SAUDI ARABIA.

TOTAL AREA:

SIX STORY BUILDING WITH A TO-TAL OF 2860 M<sup>2</sup>.

THEME: RISING ABOVE THE LOGIC .

DESIGN CONCEPT

HERE IN FOAJ WE CREATE A VISUAL ENVIRONMENT THAT STRIVE TOWARDS THE FUTURE, THE RISE, THE DEVELOPMENT AND THE CON-TINUOUS SUCCESS...

IN EXPRESSING SUCCESS AND UNIQUENESS, THIS STYLE OF EXPRES-SION DIFFERS WITHIN EACH COMPANY AND ANOTHER WITH A COL-OR THAT EXPRESSES THESE EXECUTING COMPANIES TO CONTINUE ACHIEVING FUTURE GOALS.

STRAIGHT SHARP LINES, INTERSECTION MASSES & AN UNUSUAL ELEMENT.