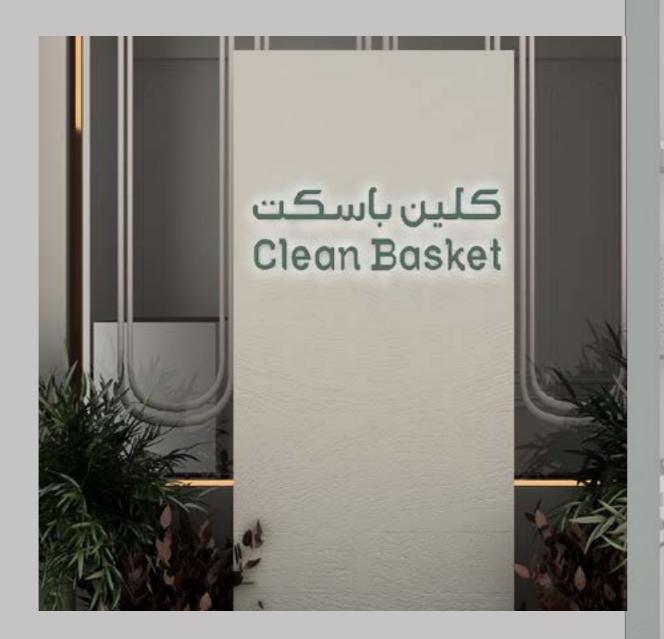

#### CLEAN BASKET

2019

LOCATION: JEDDAH, SAUDI ARABIA.

**TOTAL AREA:** 80 *M*<sup>2</sup>.

THEME: SOFT & SHINY .