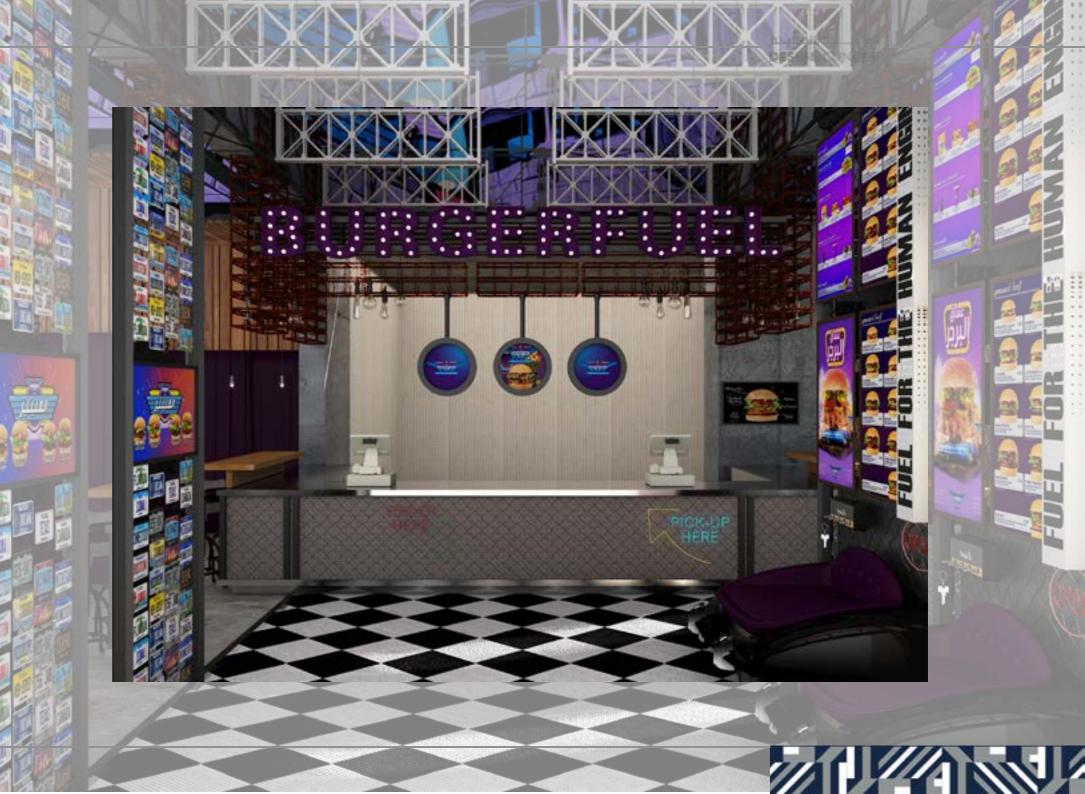

### BURGERFUEL

2020

LOCATION: DAMMAM, SAUDI ARABIA.

**TOTAL AREA:** 100 M<sup>2</sup>.

THEME: CAR WORKSHOP .