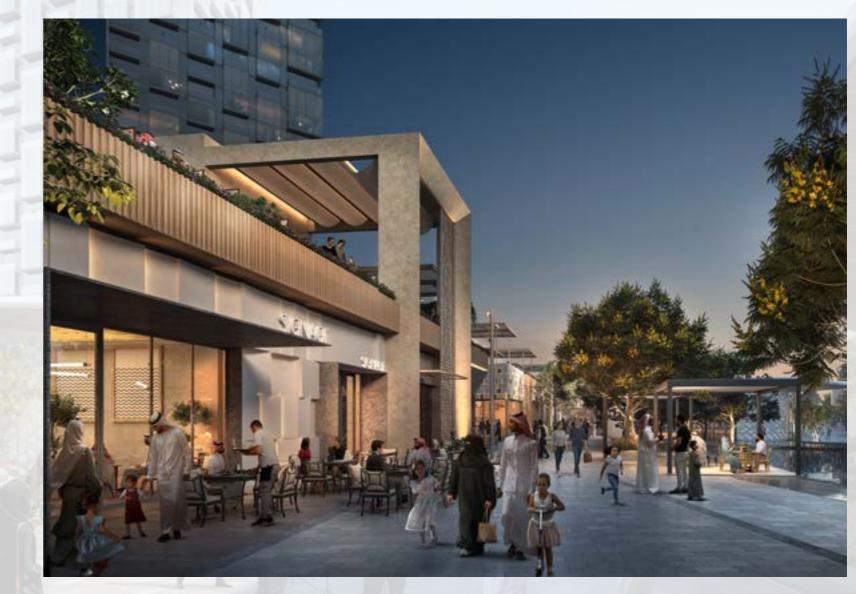

# EXTERIOR COMMERCIAL PROJECTS:

2022

LOCATION: KHOBAR, SAUDI ARABIA.

**TOTAL AREA:** 45,000 M<sup>2</sup>.

SCOPE OF WORK: ARCHITECT OF RECORD.

فكـــــــرة التعميـــم DESIGN CONCEPT

2018

LOCATION: KHOBAR, SAUDI ARABIA.