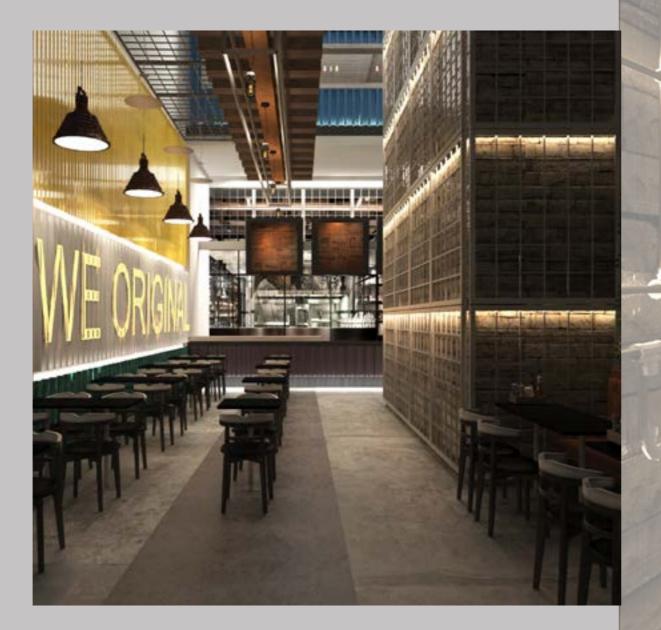

#### BURGER PROJECT

2021

LOCATION: DAMMAM, SAUDI ARABIA.

**TOTAL AREA:** 45 M<sup>2</sup>.

THEME: INSIDE OUT .

SCOPE OF WORK: INTERIOR DESIGN & SUPERVI-SION.

LOCATION: DAMMAM, SAUDI ARABIA.

**TOTAL AREA:** 50 M<sup>2</sup>.