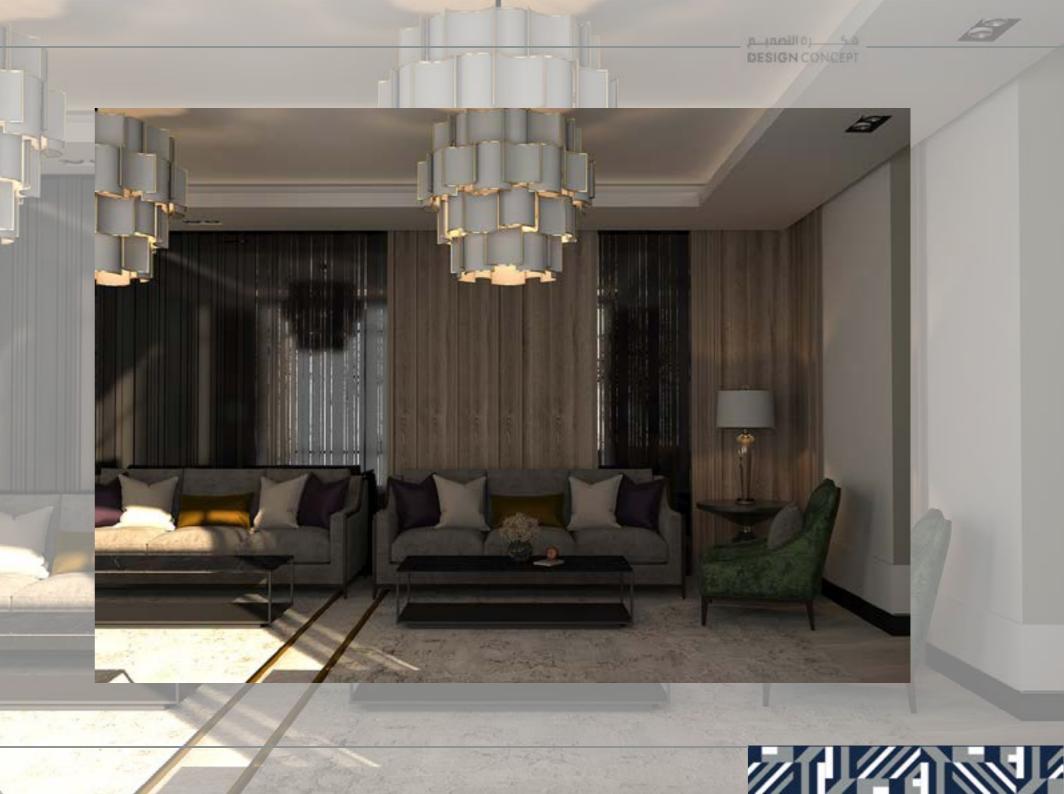

LOCATION: DHRAHN, SAUDI ARABIA.

**TOTAL AREA:** 125 M<sup>2</sup>.

THEME: GLOW STYLE .

2020

LOCATION: KHOBAR, SAUDI ARABIA.

**TOTAL AREA:** 540 M<sup>2</sup>.

THEME: NEOCLASSIC FANCY .

DESIGN CONCEPT

2020

LOCATION: KHOBAR, SAUDI ARABIA.

**TOTAL AREA:** 640 M<sup>2</sup>.

THEME: LIGHT LINES

2020

LOCATION: KHOBAR, SAUDI ARABIA.

**TOTAL AREA:** 570 M<sup>2</sup>.

THEME: CONTRAST.