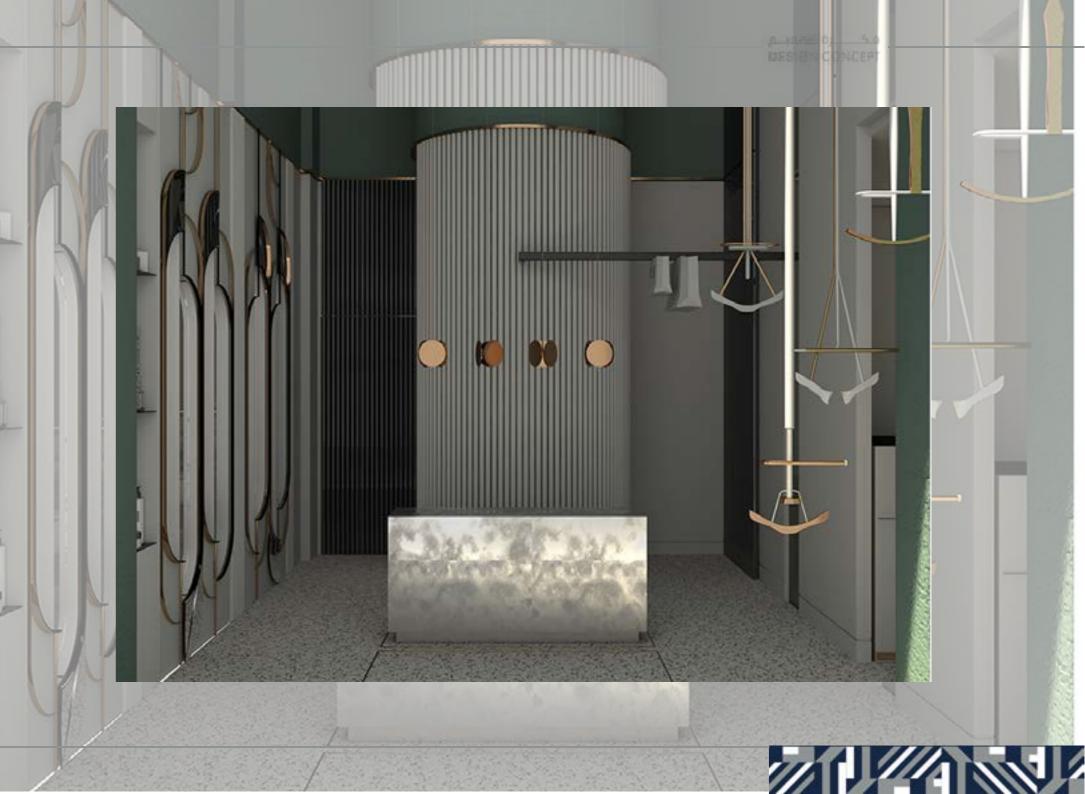

#### CLEAN BASKET

2019

LOCATION: JEDDAH, SAUDI ARABIA.

**TOTAL AREA:** 80 *M*<sup>2</sup>.

THEME: SOFT & SHINY .