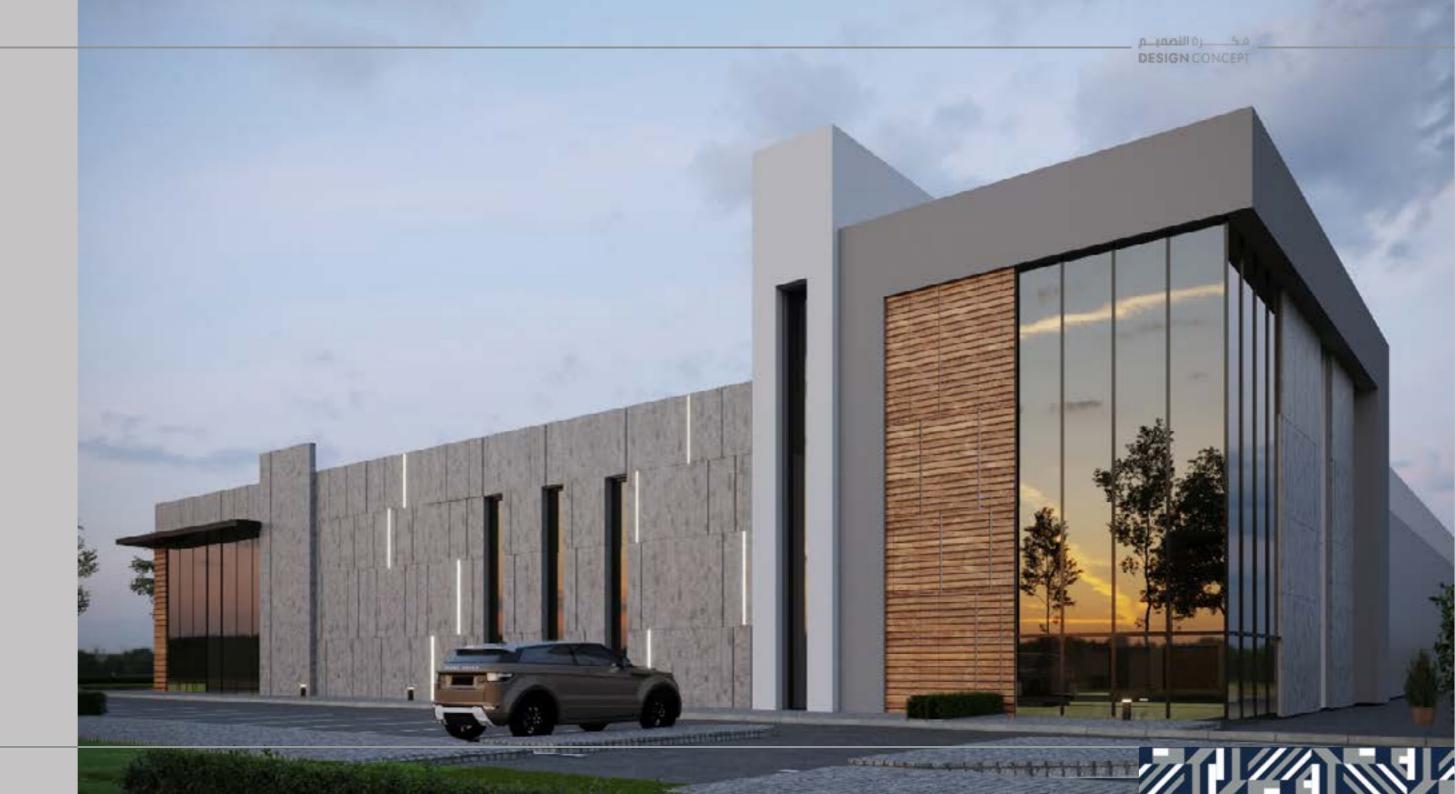

### ALBINALI

2022

LOCATION: KHOBAR, SAUDI ARABIA.

**TOTAL AREA:** 1710 *M*<sup>2</sup>.

THEME:

1969.

SCOPE OF WORK:

ARCHITECTURAL & INTERIOR DESIGN ,SUPERVISION & PROJ-ECT MANAGEMENT.