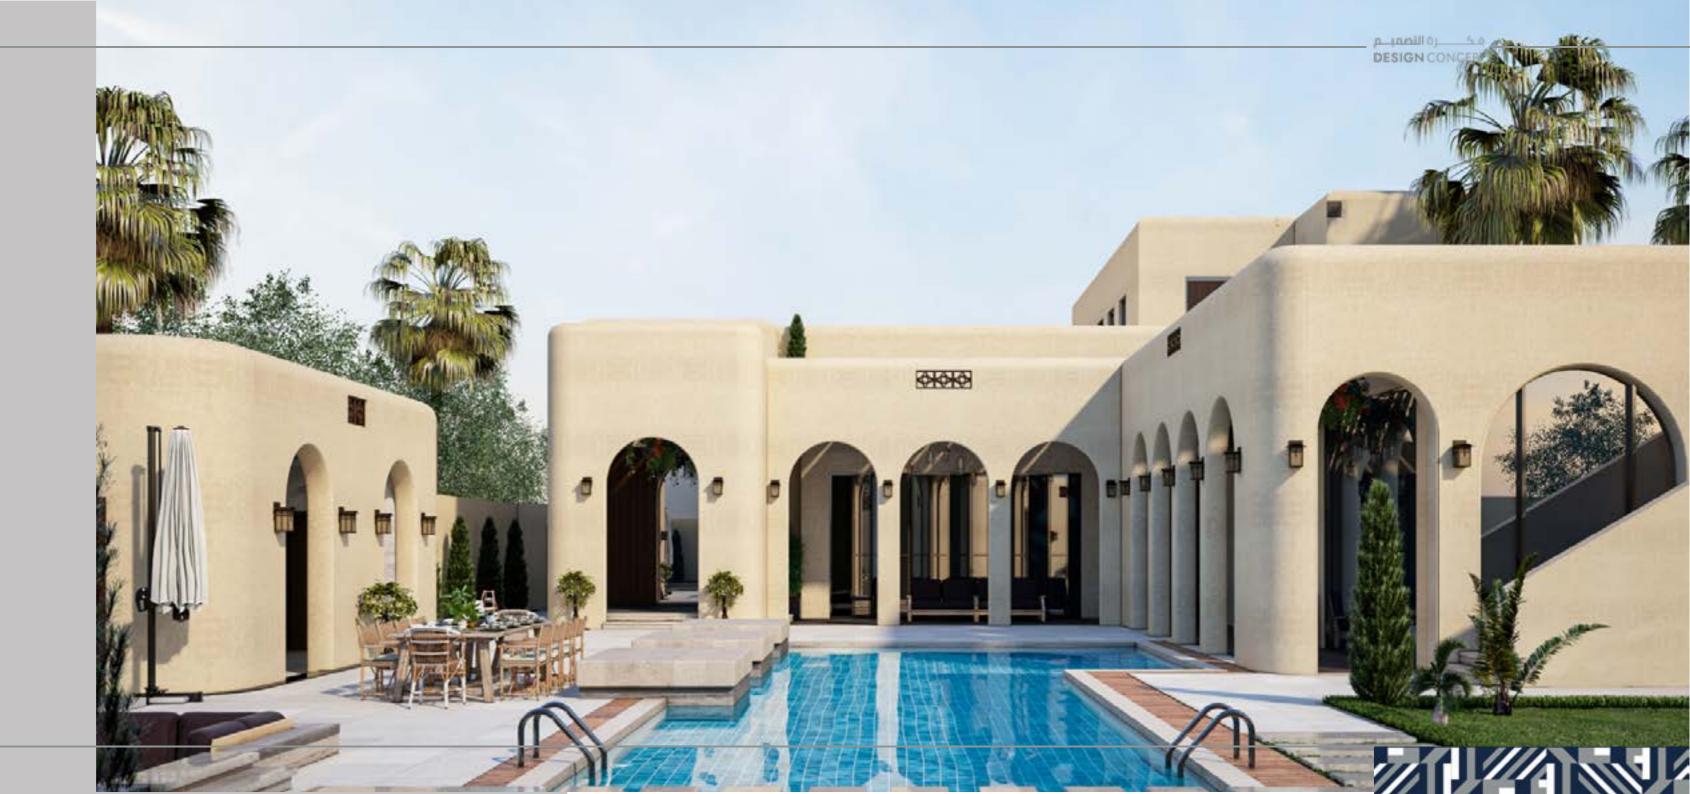

## PRIVATE FARM

2020

LOCATION: RIYADH, SAUDI ARABIA.

**TOTAL AREA:** 4800 *M*<sup>2</sup>.

## DESERT RESORT

2018

LOCATION: RIYADH, SAUDI ARABIA.

**TOTAL AREA:** 110,000 M<sup>2</sup>.

2021

LOCATION: KHOBAR, SAUDI ARABIA.

**TOTAL AREA:** 1350 *M*<sup>2</sup>.

THEME: NEOCLASSIC.