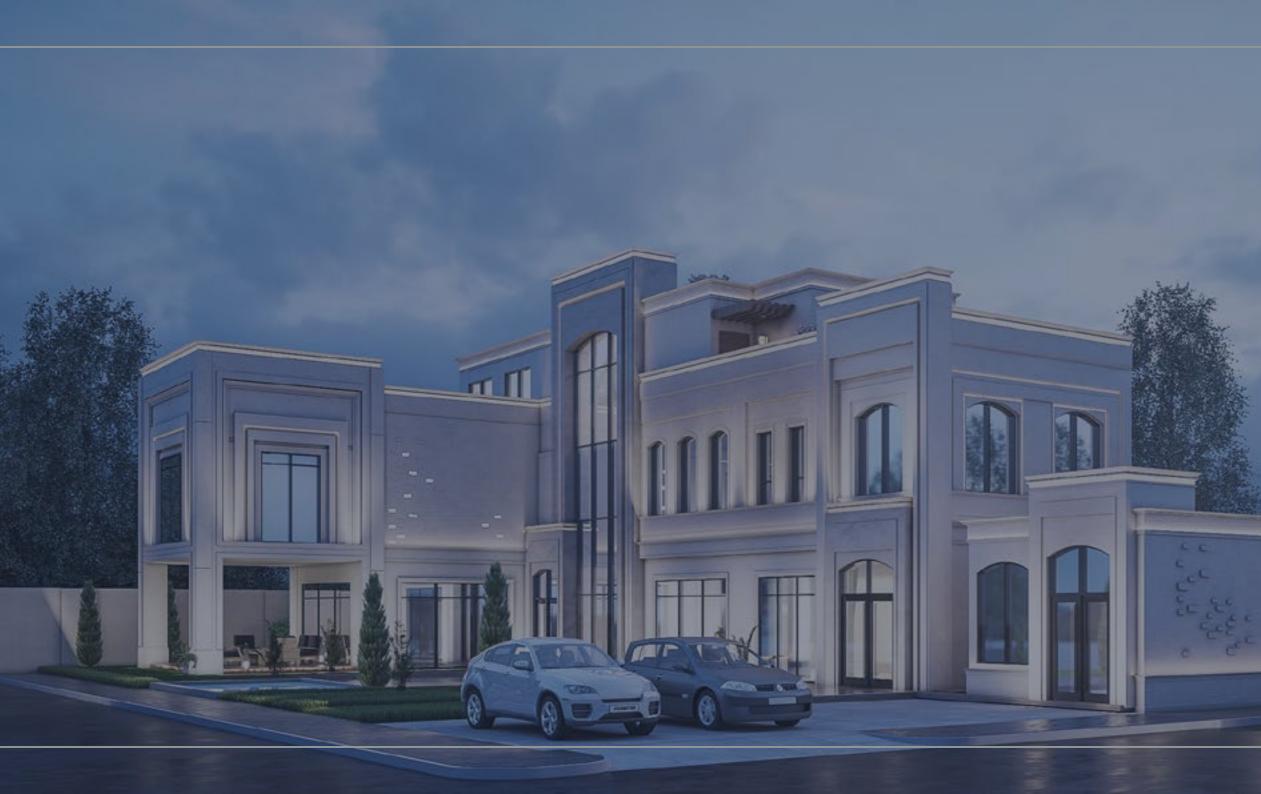

## PRIVATE FARM

2020

LOCATION: RIYADH, SAUDI ARABIA.

**TOTAL AREA:** 4800 *M*<sup>2</sup>.

## DESERT RESORT

2018

LOCATION: RIYADH, SAUDI ARABIA.

**TOTAL AREA:** 110,000 M<sup>2</sup>.

2021

LOCATION: KHOBAR, SAUDI ARABIA.

**TOTAL AREA:** 1350 *M*<sup>2</sup>.

THEME: NEOCLASSIC.