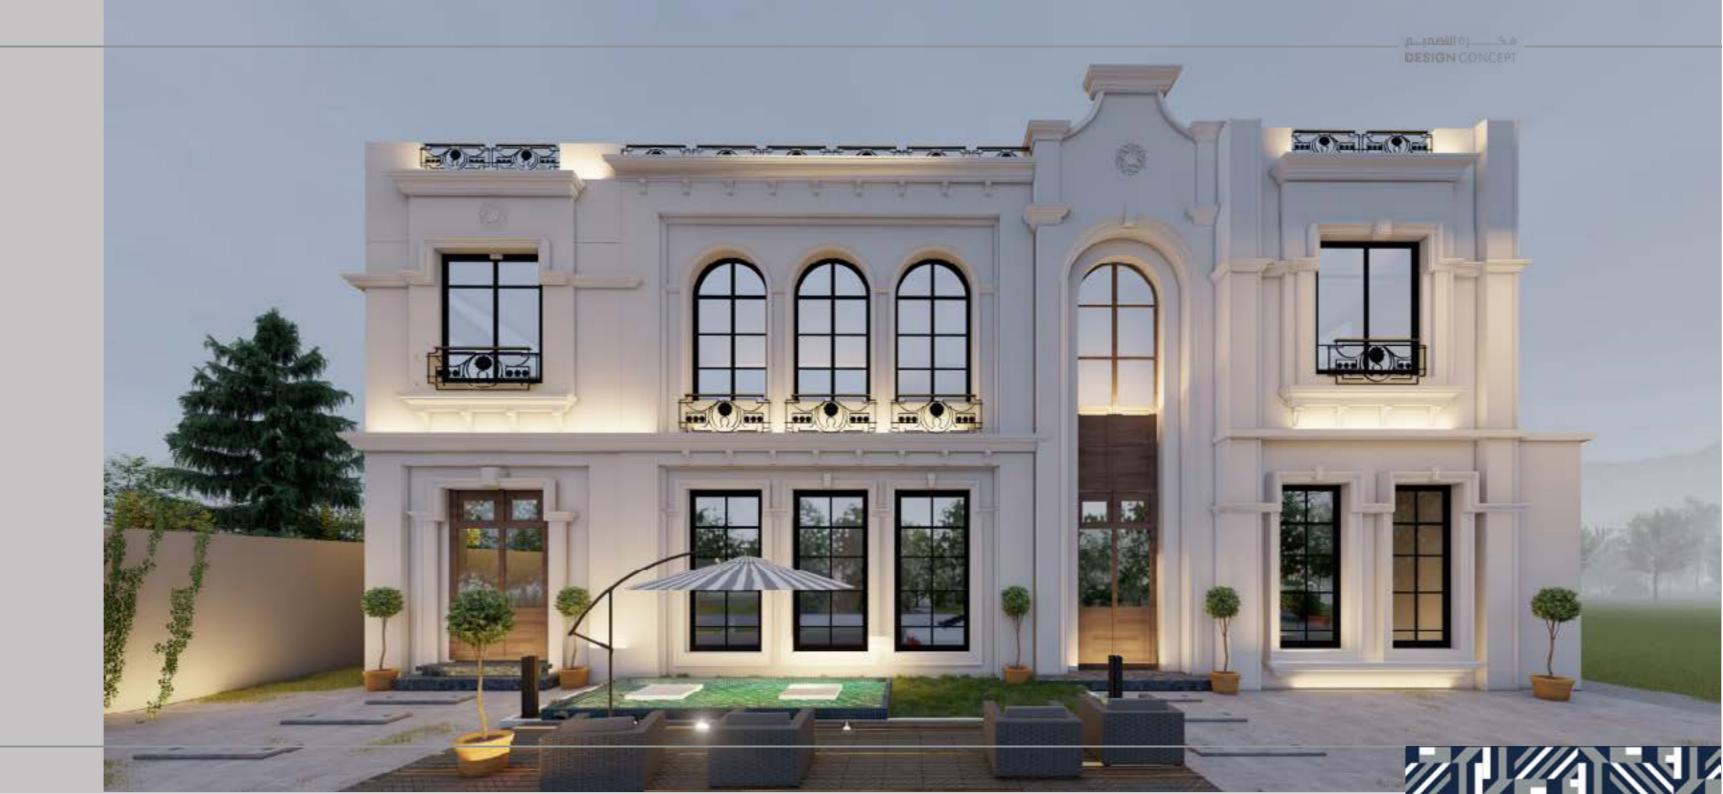

## PRIVATE FARM

2020

LOCATION: RIYADH, SAUDI ARABIA.

**TOTAL AREA:** 4800 *M*<sup>2</sup>.

## DESERT RESORT

2018

LOCATION: RIYADH, SAUDI ARABIA.

**TOTAL AREA:** 110,000 M<sup>2</sup>.

2021

LOCATION: KHOBAR, SAUDI ARABIA.

**TOTAL AREA:** 1350 *M*<sup>2</sup>.

THEME: NEOCLASSIC.