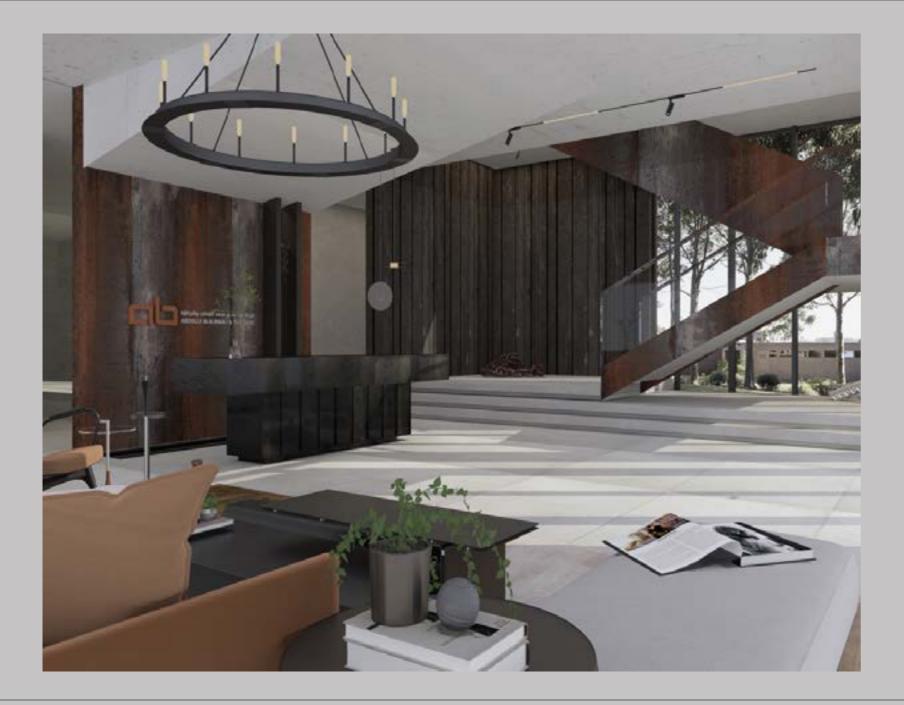

### ALBINALI

2022

LOCATION: KHOBAR, SAUDI ARABIA.

**TOTAL AREA:** 1710 *M*<sup>2</sup>.

THEME:

1969.

SCOPE OF WORK:

ARCHITECTURAL & INTERIOR DESIGN ,SUPERVISION & PROJ-ECT MANAGEMENT.