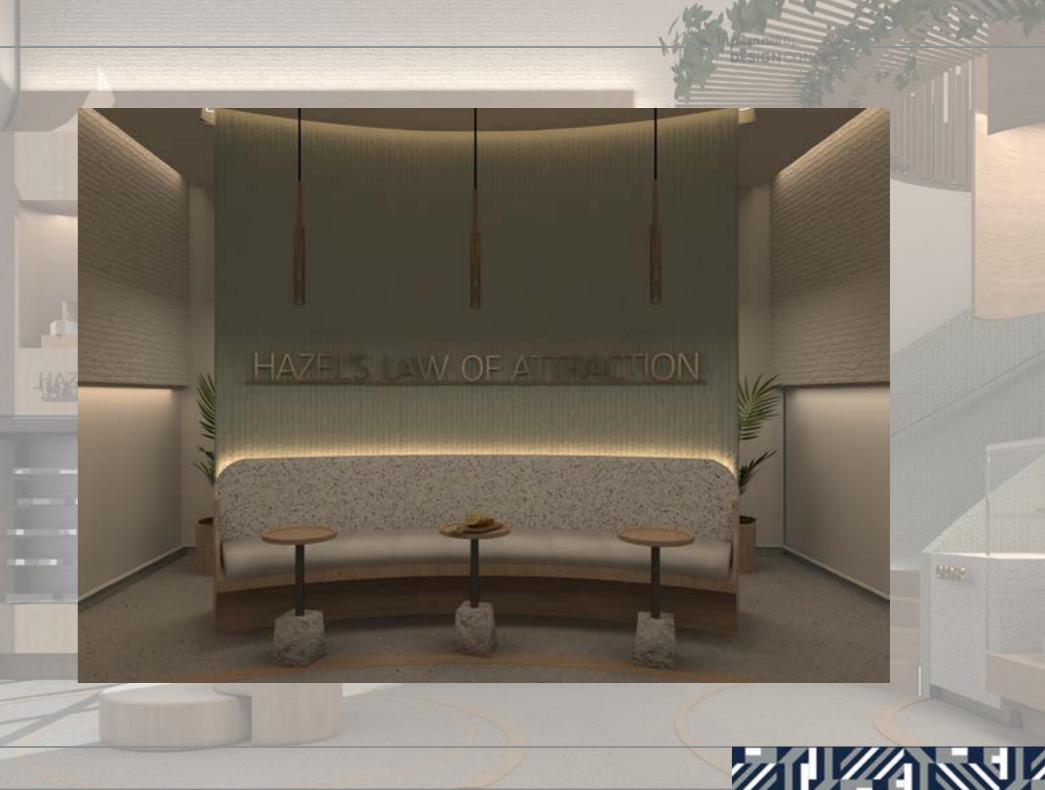

#### HAZEL BAKERY

2021

LOCATION: ALKHOBER, SAUDI ARABIA.

**TOTAL AREA:** 150 M<sup>2</sup>.

THEME: THE SOFTEST ROUGHNESS .