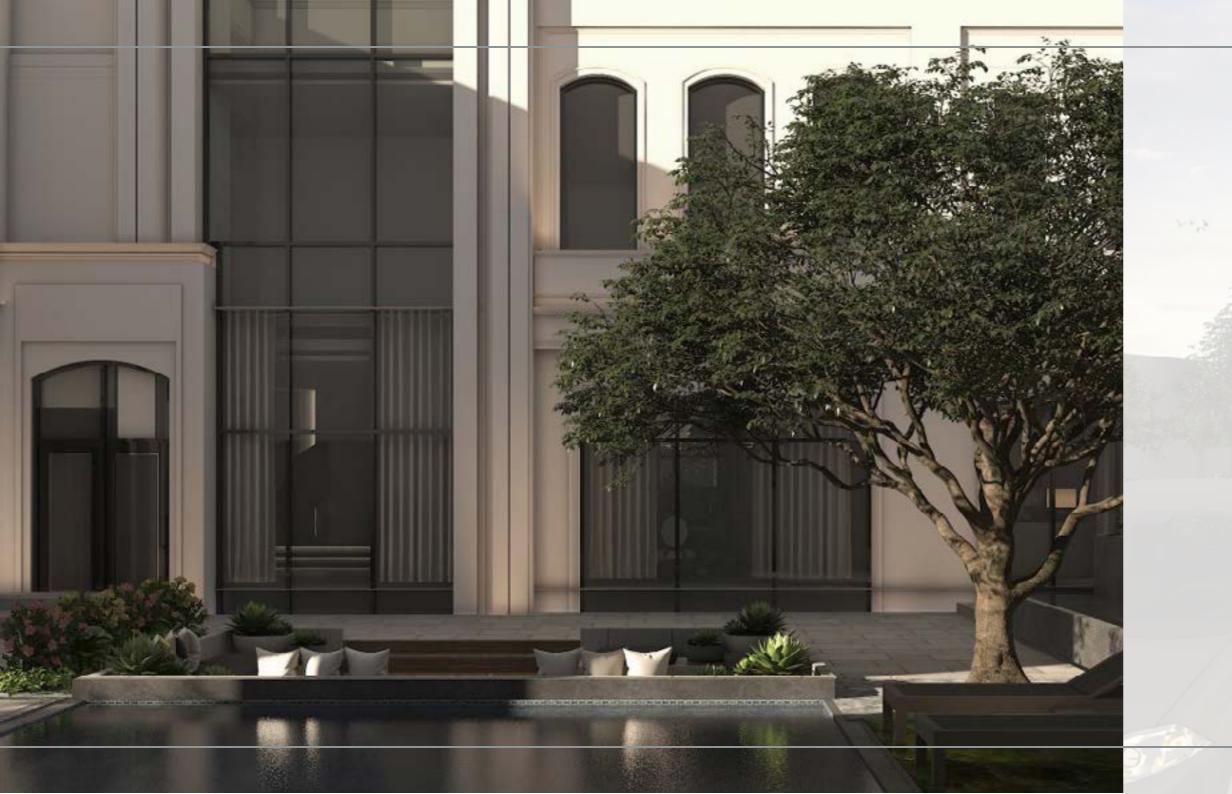

## PRIVATE FARM

2020

LOCATION: RIYADH, SAUDI ARABIA.

**TOTAL AREA:** 4800 *M*<sup>2</sup>.

## DESERT RESORT

2018

LOCATION: RIYADH, SAUDI ARABIA.

**TOTAL AREA:** 110,000 M<sup>2</sup>.

2021

LOCATION: KHOBAR, SAUDI ARABIA.

**TOTAL AREA:** 1350 *M*<sup>2</sup>.

THEME: NEOCLASSIC.