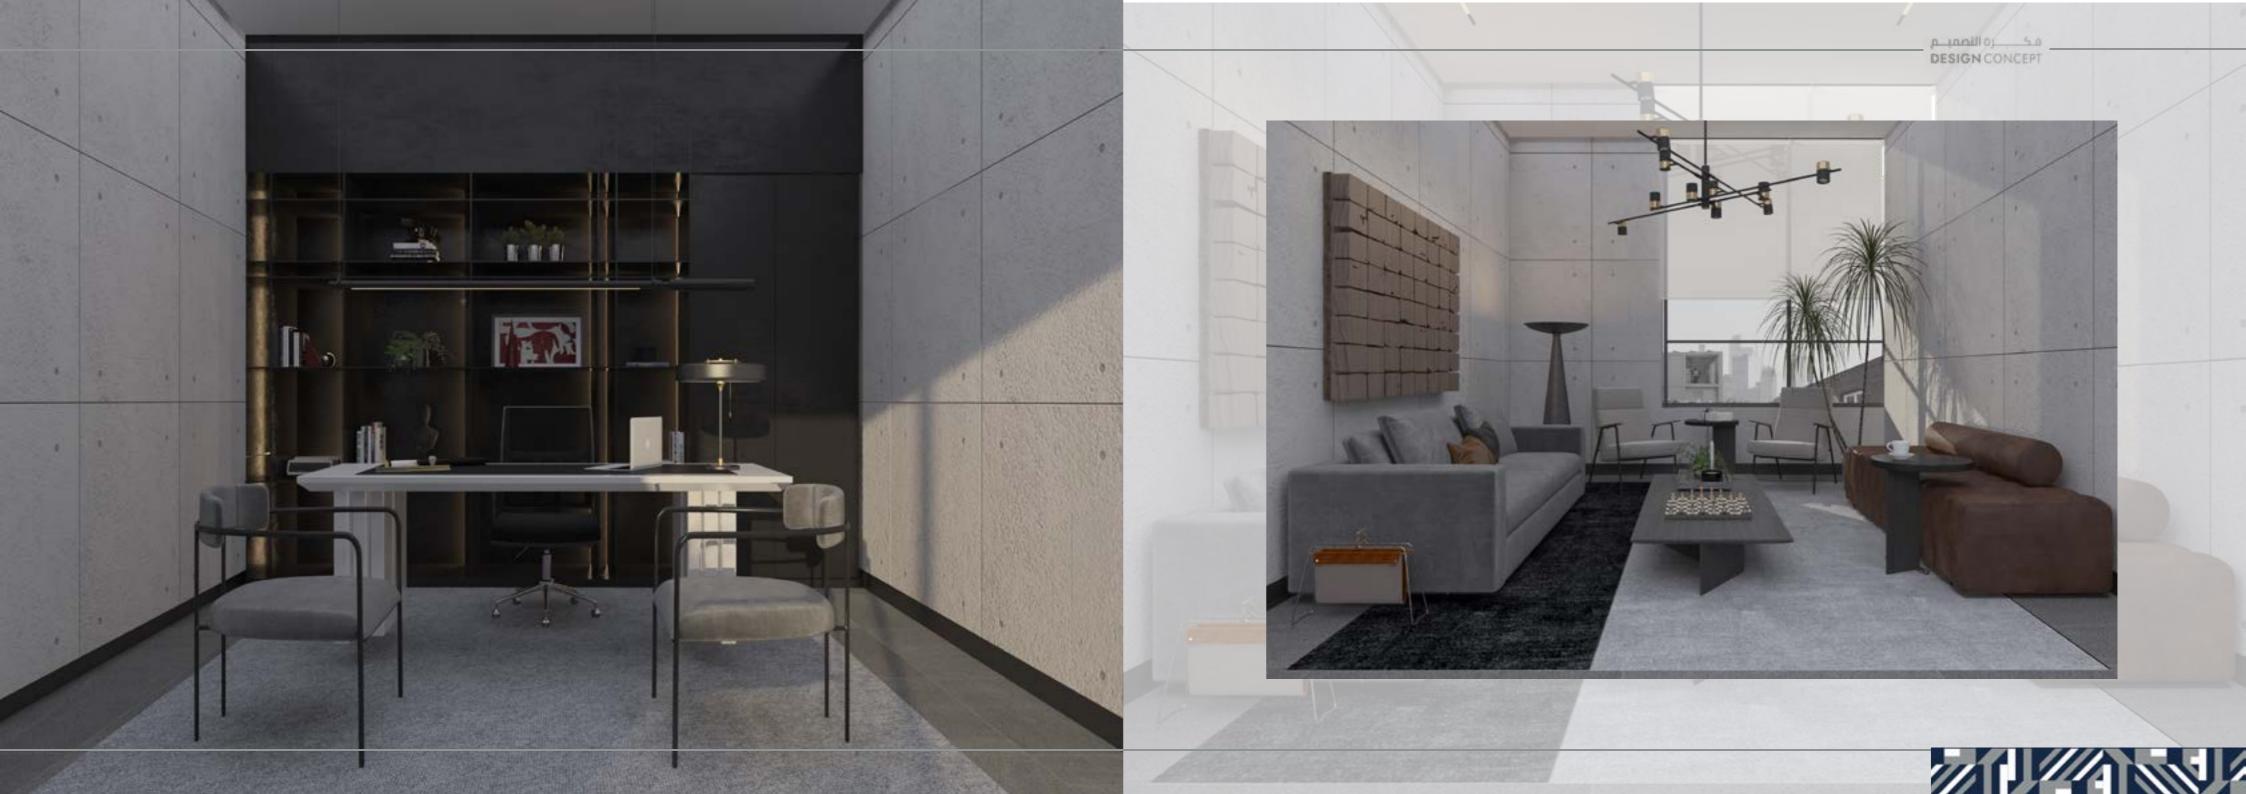

#### SCOPE OF WORK:

INTERIOR DESIGN , SUPERVISION & FURNITURE SELECTION.

DESIGN CONCEPT

BLACK & WHITE PATTERNED FLOOR, TEXTURED STRIPE WALLS & VINTAGE FURNITURE.

6.2.....رة الأصمي...م DESIGN CONCEPT

THE LUXURY IN THE MIX OF CARRARA AND NERO MARBLE, BLACK GLASS, SIMPLE TOUCHES AND LINES IN WALLS AND CEILINGS, WITH A VINTAGE TOUCH IN FURNITURE AND ACCESORISE.A LOUNGE, OPEN OFFICE, MEETING ROOM AND THE CEO OFFICE.