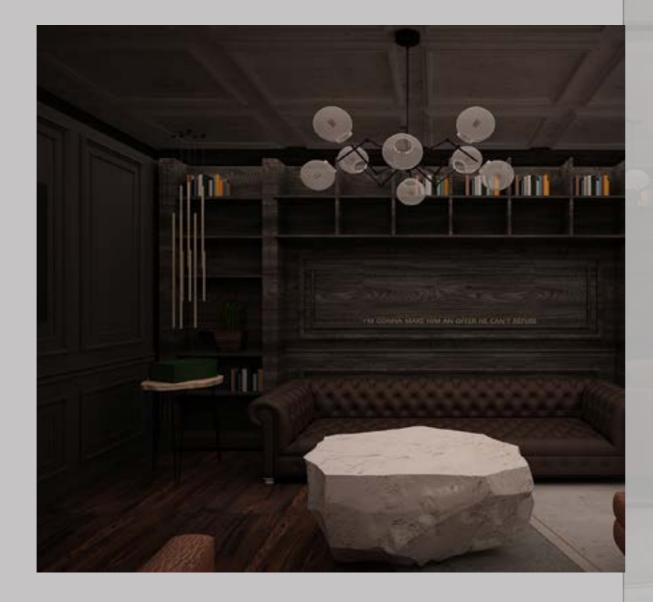

### ARKAN INVASTMENT

2020

**LOCATION:** KHOBAR, SAUDI ARABIA.

TOTAL AREA:

140 M<sup>2</sup>.

#### THEME:

MONOCHROMATIC MAGNIFI-CENCE .

#### SCOPE OF WORK:

INTERIOR DESIGN , SUPERVISION & FURNITURE SELECTION.

DESIGN CONCEPT

BLACK & WHITE PATTERNED FLOOR, TEXTURED STRIPE WALLS & VINTAGE FURNITURE.

6.2.....رة الأصمي...م DESIGN CONCEPT

THE LUXURY IN THE MIX OF CARRARA AND NERO MARBLE, BLACK GLASS, SIMPLE TOUCHES AND LINES IN WALLS AND CEILINGS, WITH A VINTAGE TOUCH IN FURNITURE AND ACCESORISE.A LOUNGE, OPEN OFFICE, MEETING ROOM AND THE CEO OFFICE.