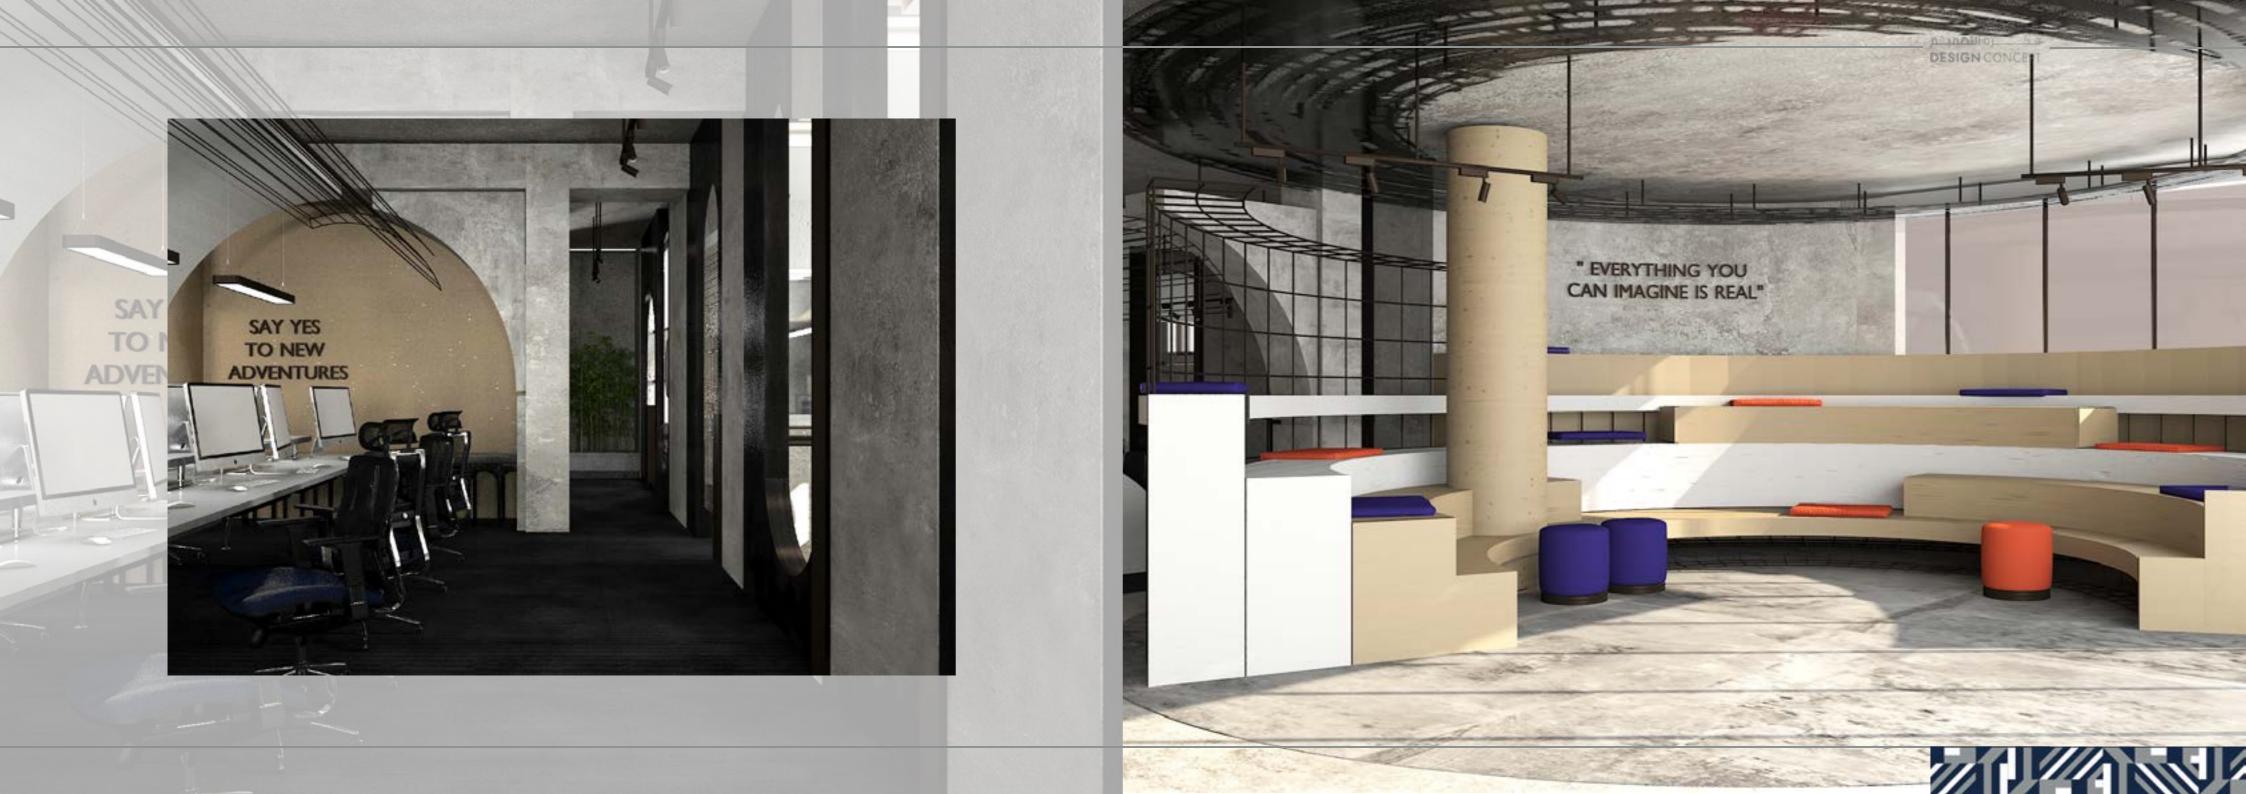

## KNOWLIOM

2020

LOCATION: RIYADH, SAUDI ARABIA.

**TOTAL AREA:** 525 M<sup>2</sup>.

THEME: MINIMAL CURVE .

SCOPE OF WORK: INTERIOR DESIGN & SUPERVISION.

THROUGH OUR DESIGNING PROCESS WE AIMED TO CREATE THIS UNIQUE EXPERIENCE FOR KNOWLIOM. AS FOR AN INSPIRING & INNOVATION CREATING COMPANY WE WORKED ON TRANSLATING THESE UNDERSTANDING TO ARCHITACTURAL ELEMANTS. SIMPLE OPEN WORKING SPACES WITH AN INTERIOR MASS SCUALPTING, MIXING ROUGH TEXTURES WITH MONOCHRAME COLOR SCHAME AND A PATTERN OF ARCHES.