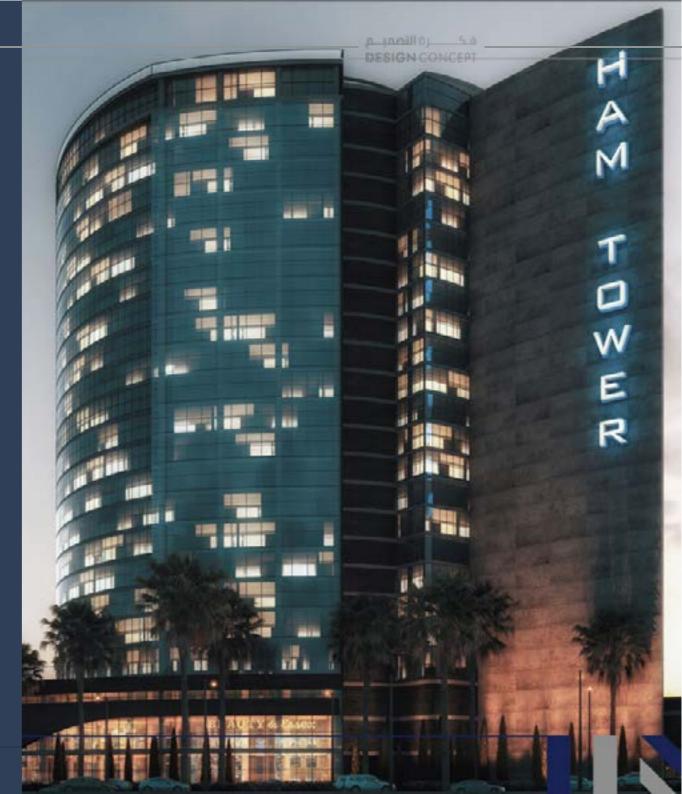

### HAMAD TOWER

2019

LOCATION: RIYADH, SAUDI ARABIA.

TOTAL AREA: 18 STORY BUILDING WITH A TOTAL OF 3500 M<sup>2</sup> LAND.

**SCOPE OF WORK:** FACADE DESIGN.

فـكــــــرة التصميـــم DESIGN CONCEPT