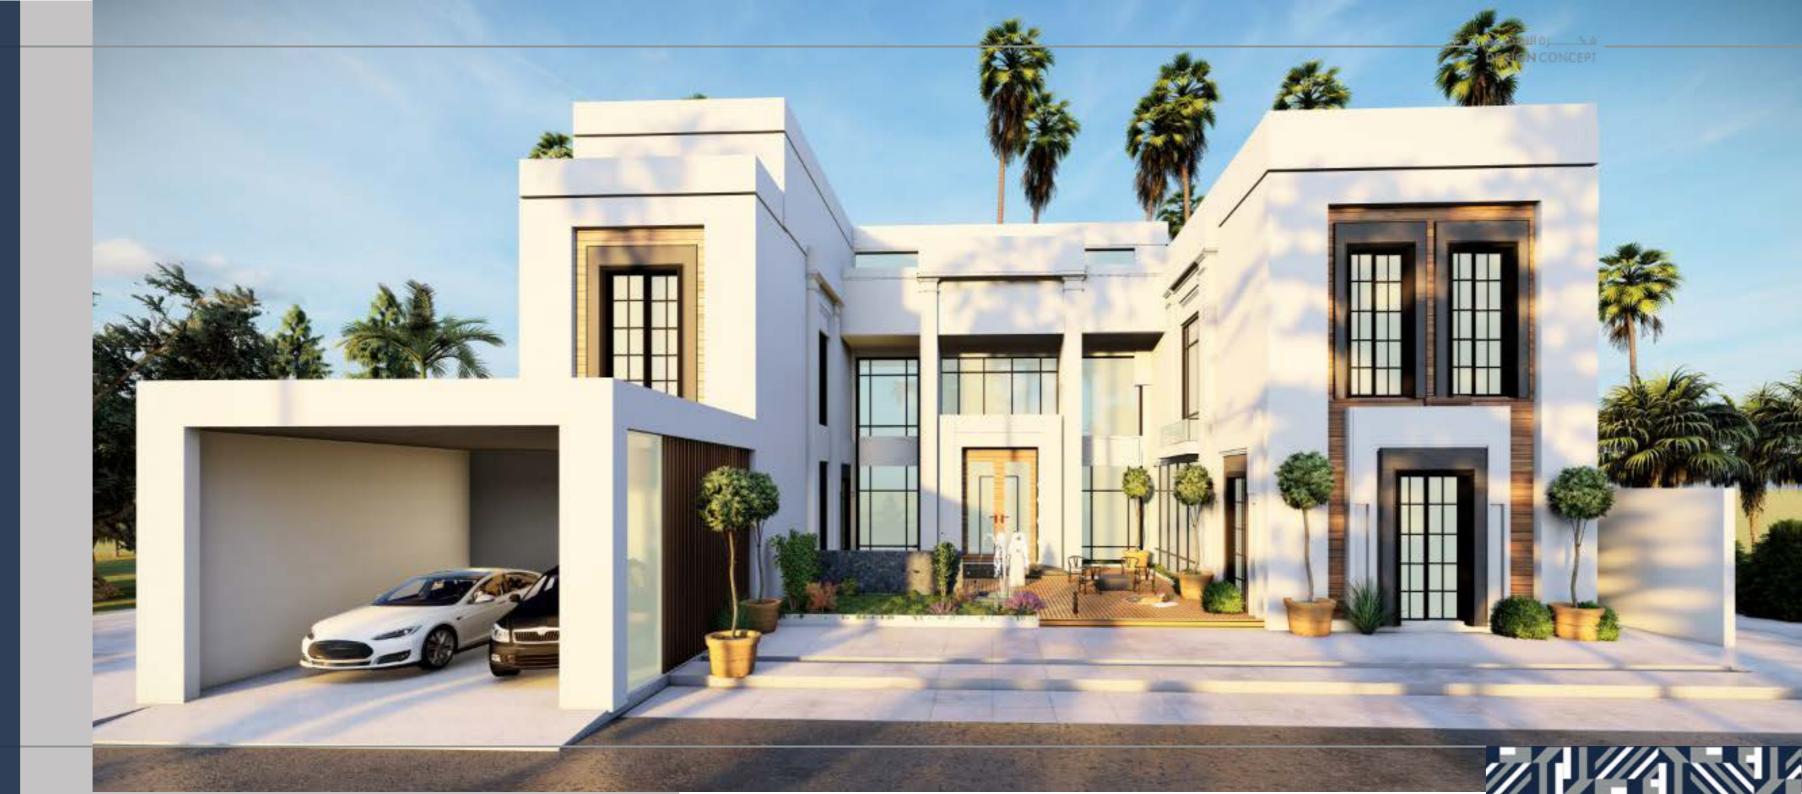

## PRIVATE FARM

2020

LOCATION: RIYADH, SAUDI ARABIA.

**TOTAL AREA:** 4800 *M*<sup>2</sup>.

## DESERT RESORT

2018

LOCATION: RIYADH, SAUDI ARABIA.

**TOTAL AREA:** 110,000 M<sup>2</sup>.

2021

LOCATION: KHOBAR, SAUDI ARABIA.

**TOTAL AREA:** 1350 *M*<sup>2</sup>.

THEME: NEOCLASSIC.