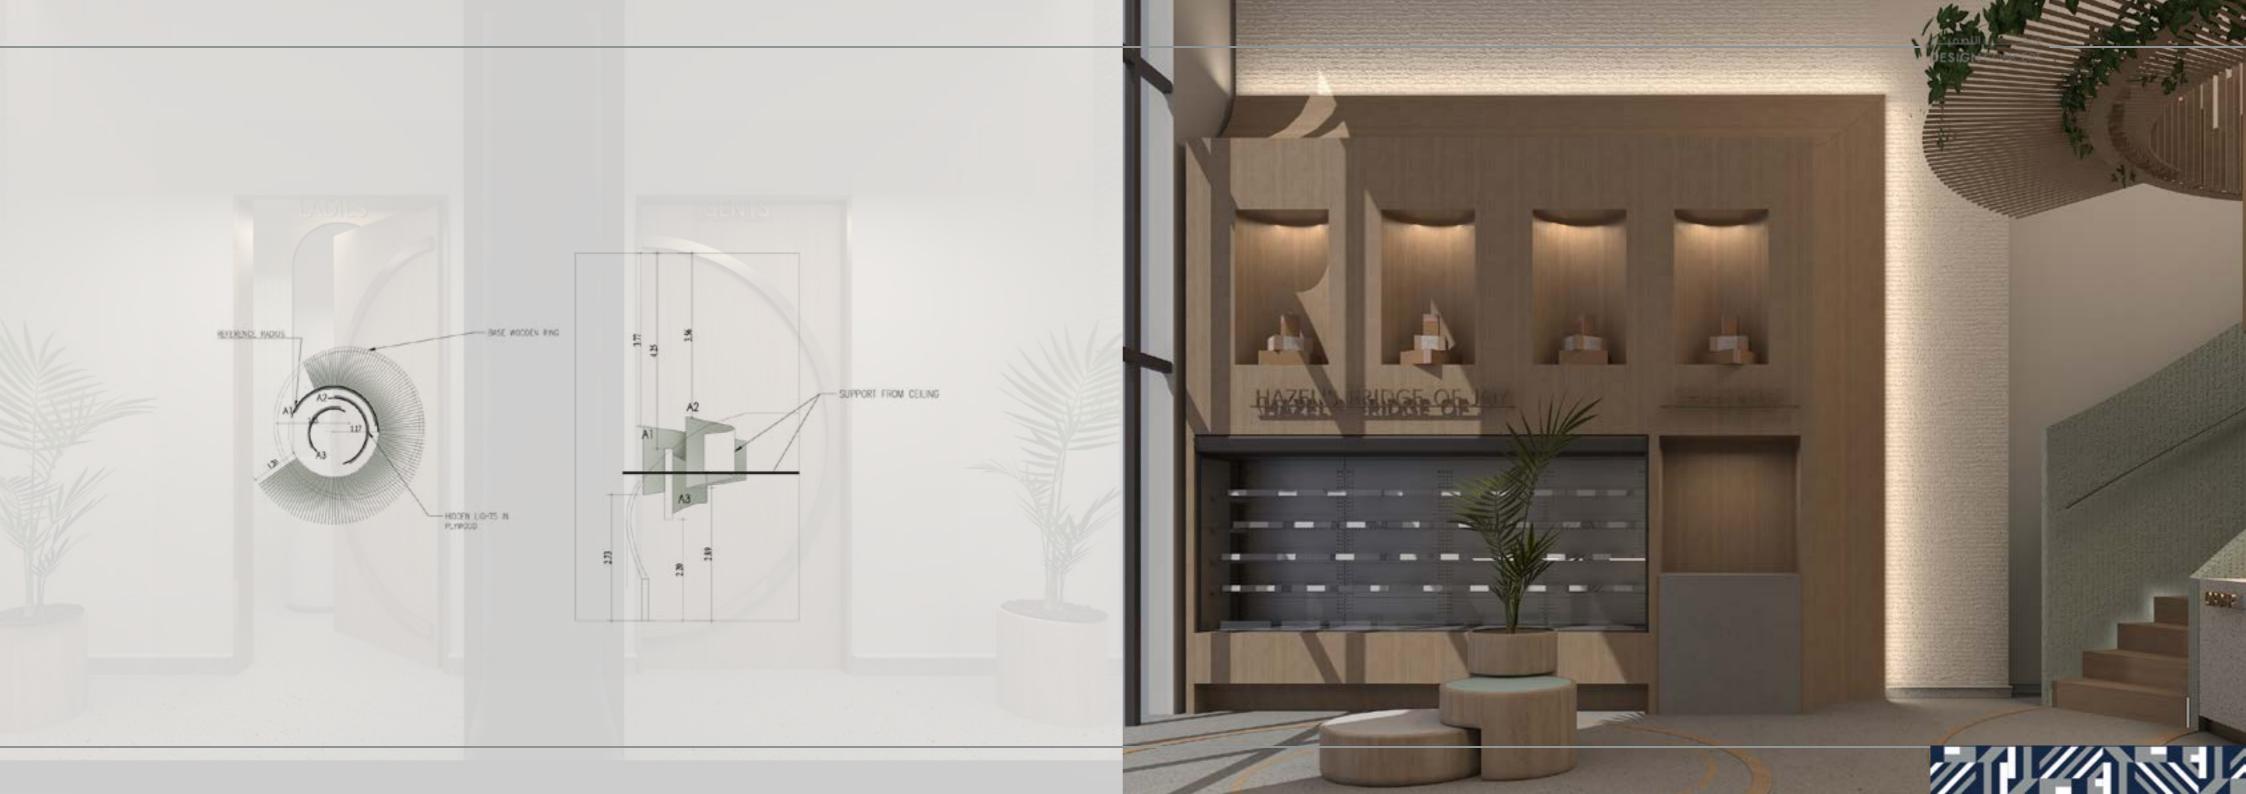

#### HAZEL BAKERY

2021

LOCATION: ALKHOBER, SAUDI ARABIA.

**TOTAL AREA:** 150 M<sup>2</sup>.

THEME: THE SOFTEST ROUGHNESS .