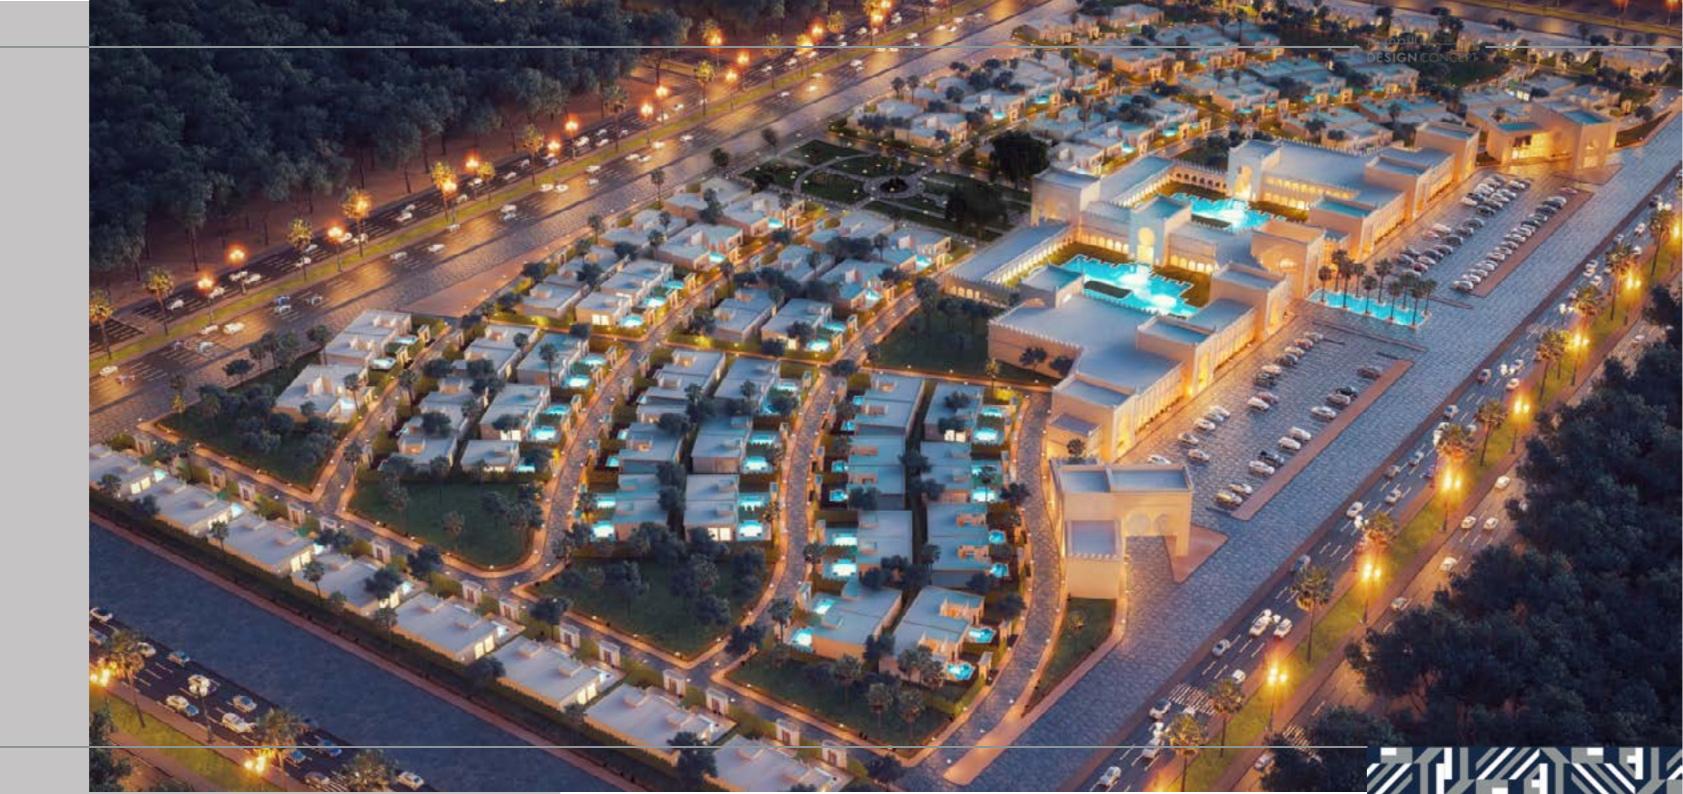

## DESERT RESORT

2018

LOCATION: RIYADH, SAUDI ARABIA.

**TOTAL AREA:** 110,000 M<sup>2</sup>.

2021

LOCATION: KHOBAR, SAUDI ARABIA.

**TOTAL AREA:** 1350 *M*<sup>2</sup>.

THEME: NEOCLASSIC.