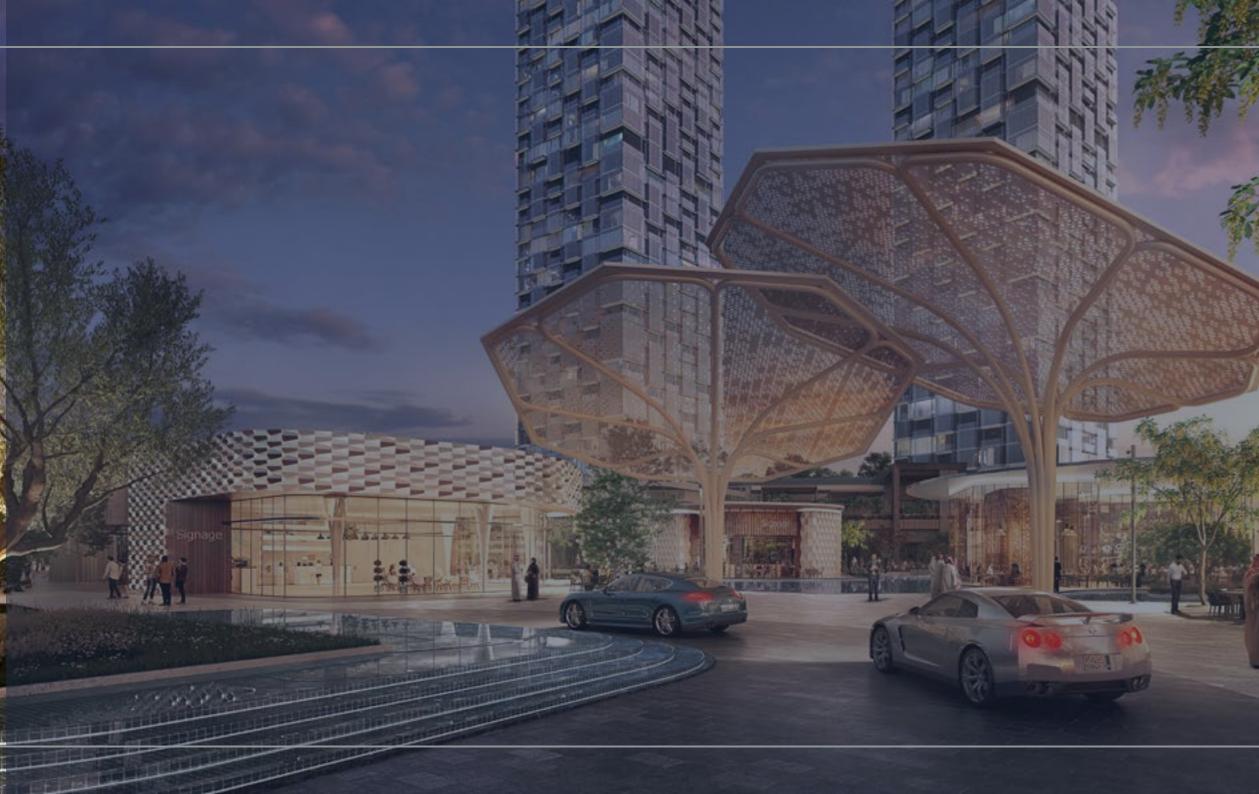

# EXTERIOR COMMERCIAL PROJECTS:

2022

LOCATION: KHOBAR, SAUDI ARABIA.

**TOTAL AREA:** 45,000 M<sup>2</sup>.

SCOPE OF WORK: ARCHITECT OF RECORD.

فكـــــــرة التعميـــم DESIGN CONCEPT

2018

LOCATION: KHOBAR, SAUDI ARABIA.

**TOTAL AREA:** 20,000 M<sup>2</sup>.

#### SCOPE OF WORK:

ARCHITECT OF RECORD & SORTING FOR THE HIGH RISING TOWER.

فكرة التعميم DESIGN CONCEPT