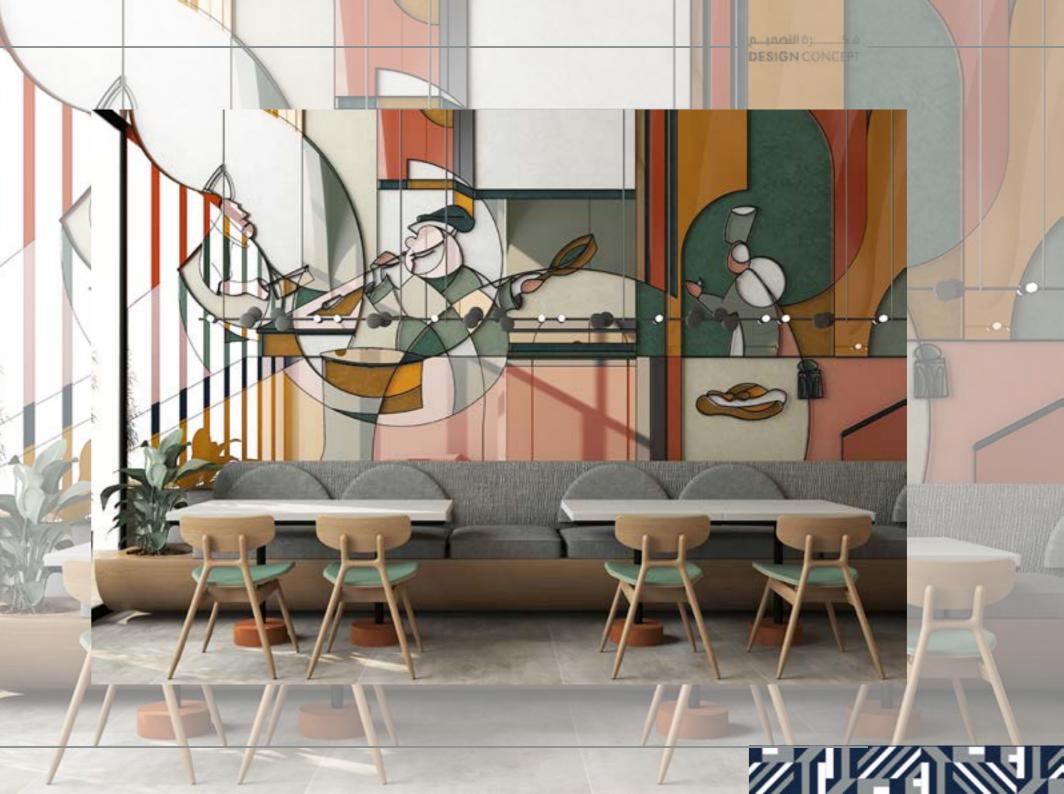

### SOV PIZZARIA

2021

LOCATION: ALAHSAA, SAUDI ARABIA.

**TOTAL AREA:** 80 M<sup>2</sup>.

THEME: CUBISM ART PIECE .