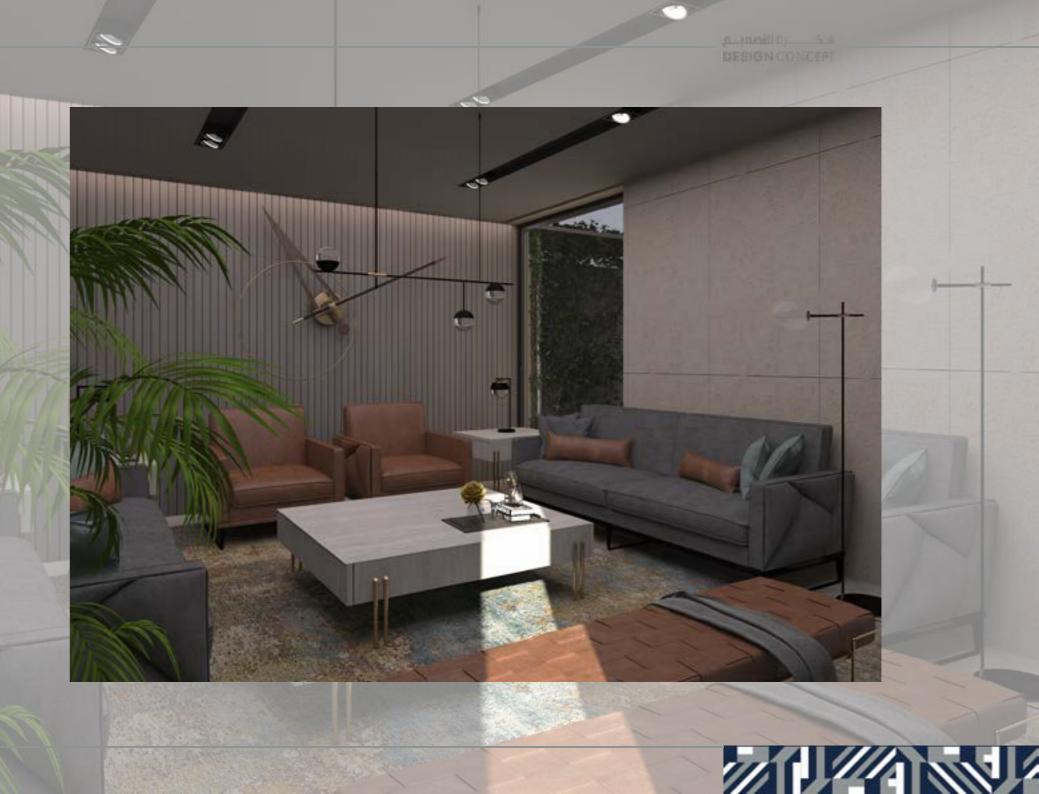

**TOTAL AREA:** 500 M<sup>2</sup>.

THEME: LIFE LINE .

SCOPE OF WORK: DC PACKAGE .

2020

LOCATION: KHOBAR, SAUDI ARABIA.

**TOTAL AREA:** 920 M<sup>2</sup>.

THEME: ETHINC PLUSH

SCOPE OF WORK: DC PACKAGE.

2020

LOCATION: KHOBAR, SAUDI ARABIA.

**TOTAL AREA:** 770 M<sup>2</sup>.

THEME: ETHINC PLUSH .

SCOPE OF WORK: Gold Package.

DESIGN CONCEPT

2020

LOCATION: KHOBAR, SAUDI ARABIA.