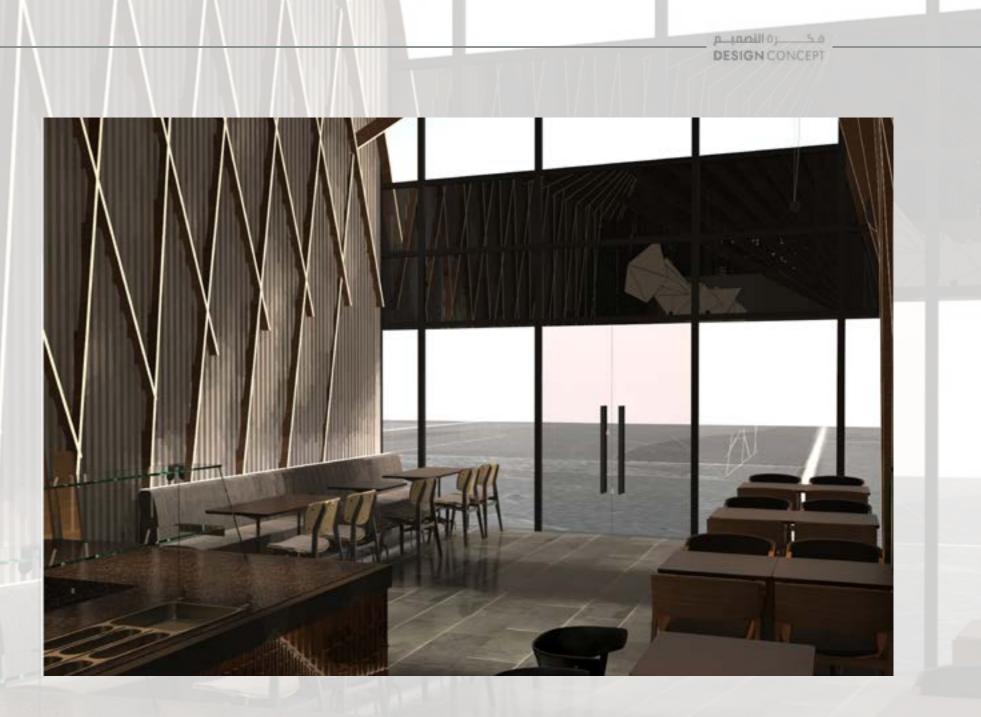

#### HAZEL BAKERY

2021

LOCATION: ALKHOBER, SAUDI ARABIA.

**TOTAL AREA:** 150 M<sup>2</sup>.

THEME: THE SOFTEST ROUGHNESS .