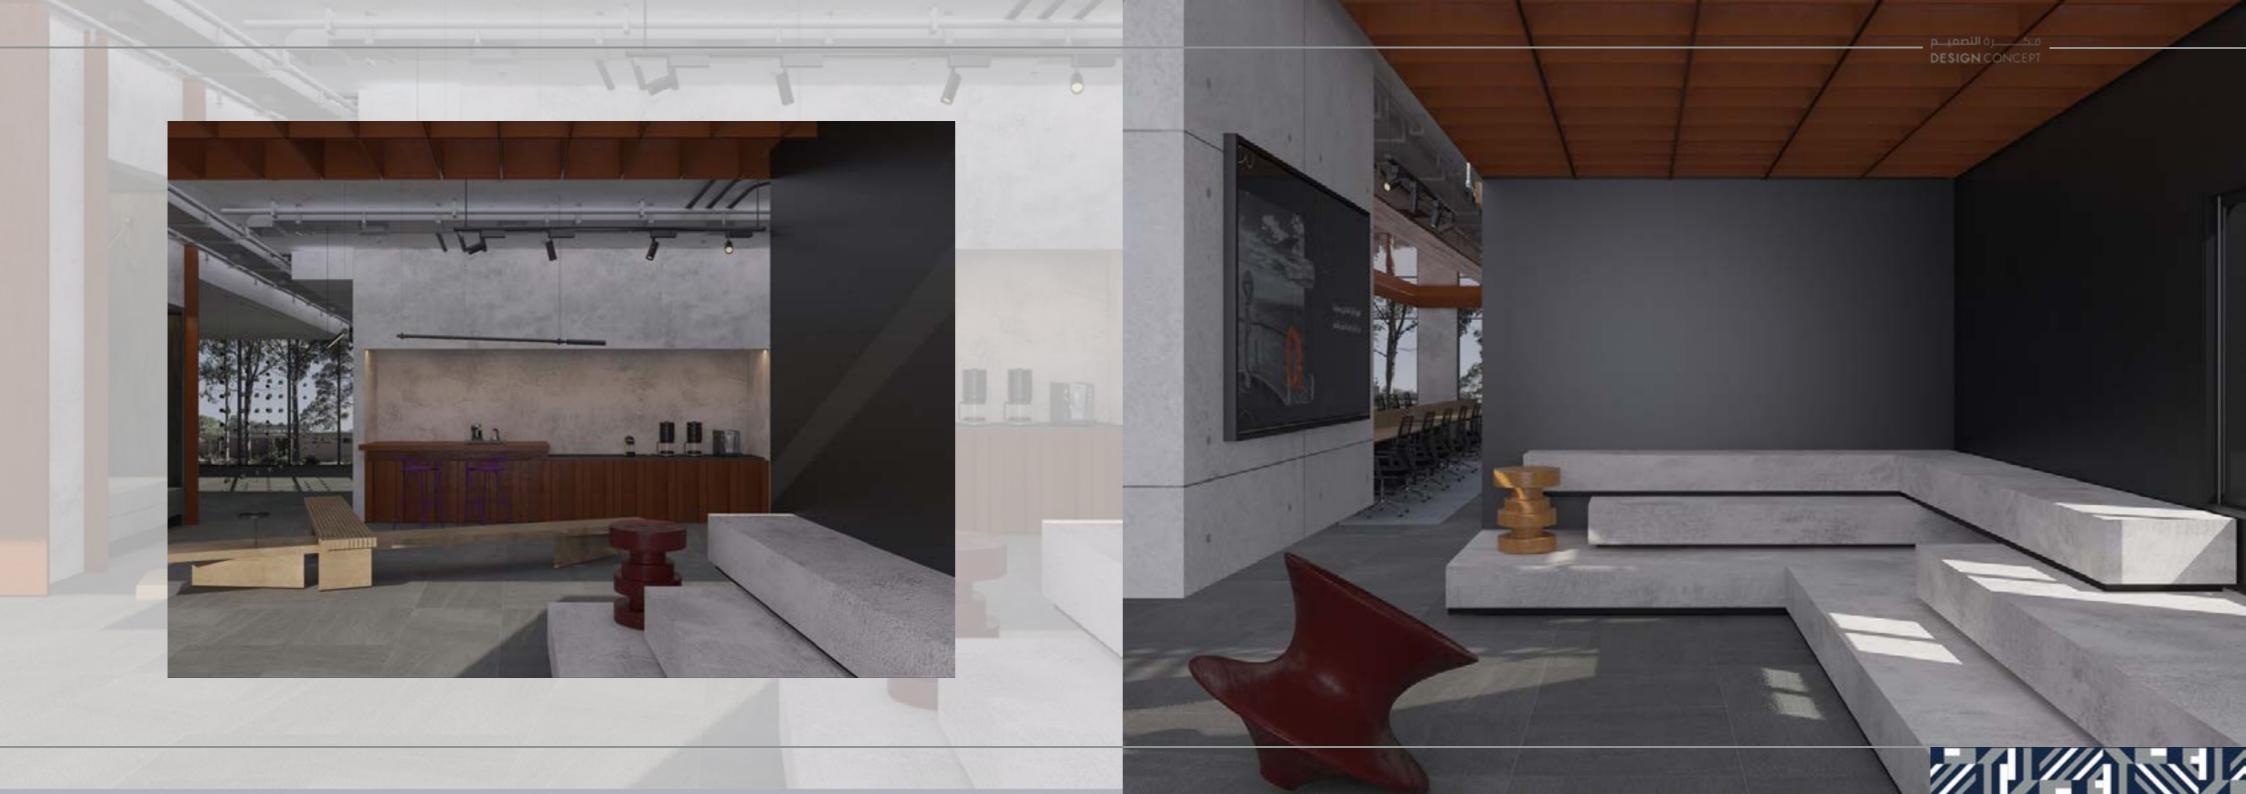

### FOUJ GROUP- ROOF

2022

LOCATION: RIYADH, SAUDI ARABIA.

FLOOR: ROOF GARDEN

<u>م م من التمميم</u> DESIGN CONCEPT

A MULTI-PURPOSE AREA INCLUDING GATHERING AREA, DINING AND A GAME ZONE.