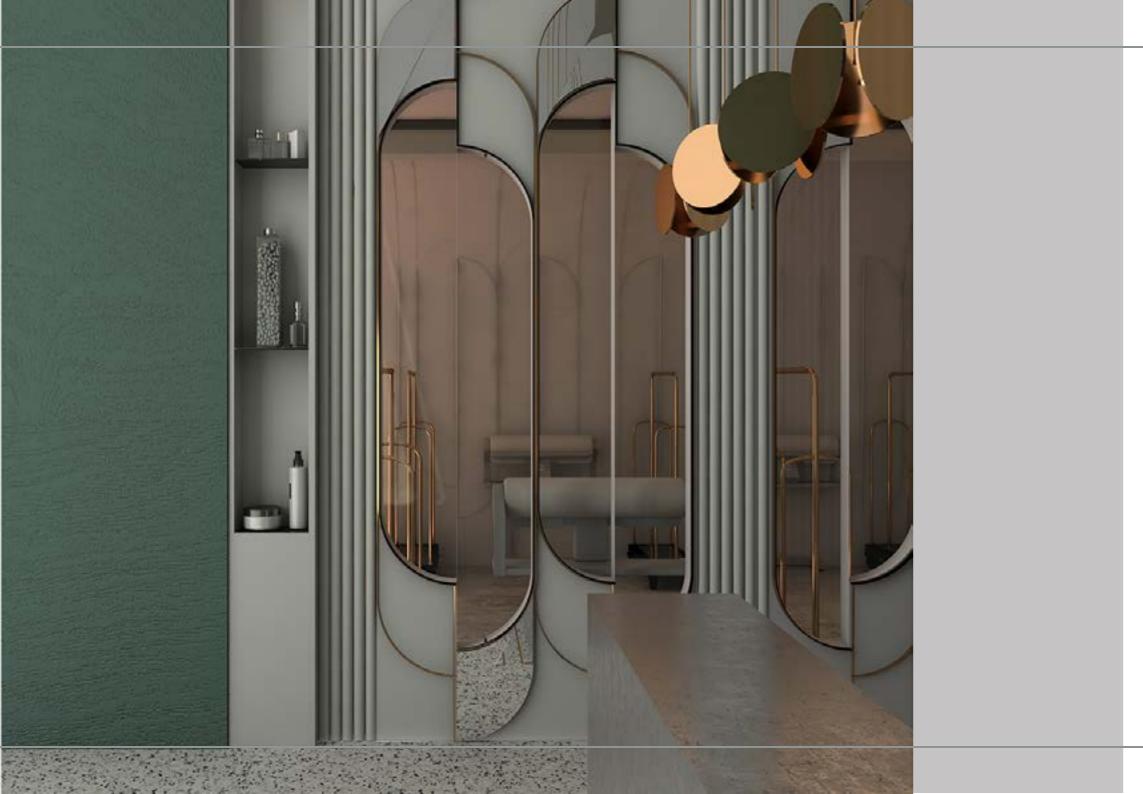

#### CLEAN BASKET

2019

LOCATION: JEDDAH, SAUDI ARABIA.

**TOTAL AREA:** 80 *M*<sup>2</sup>.

THEME: SOFT & SHINY .