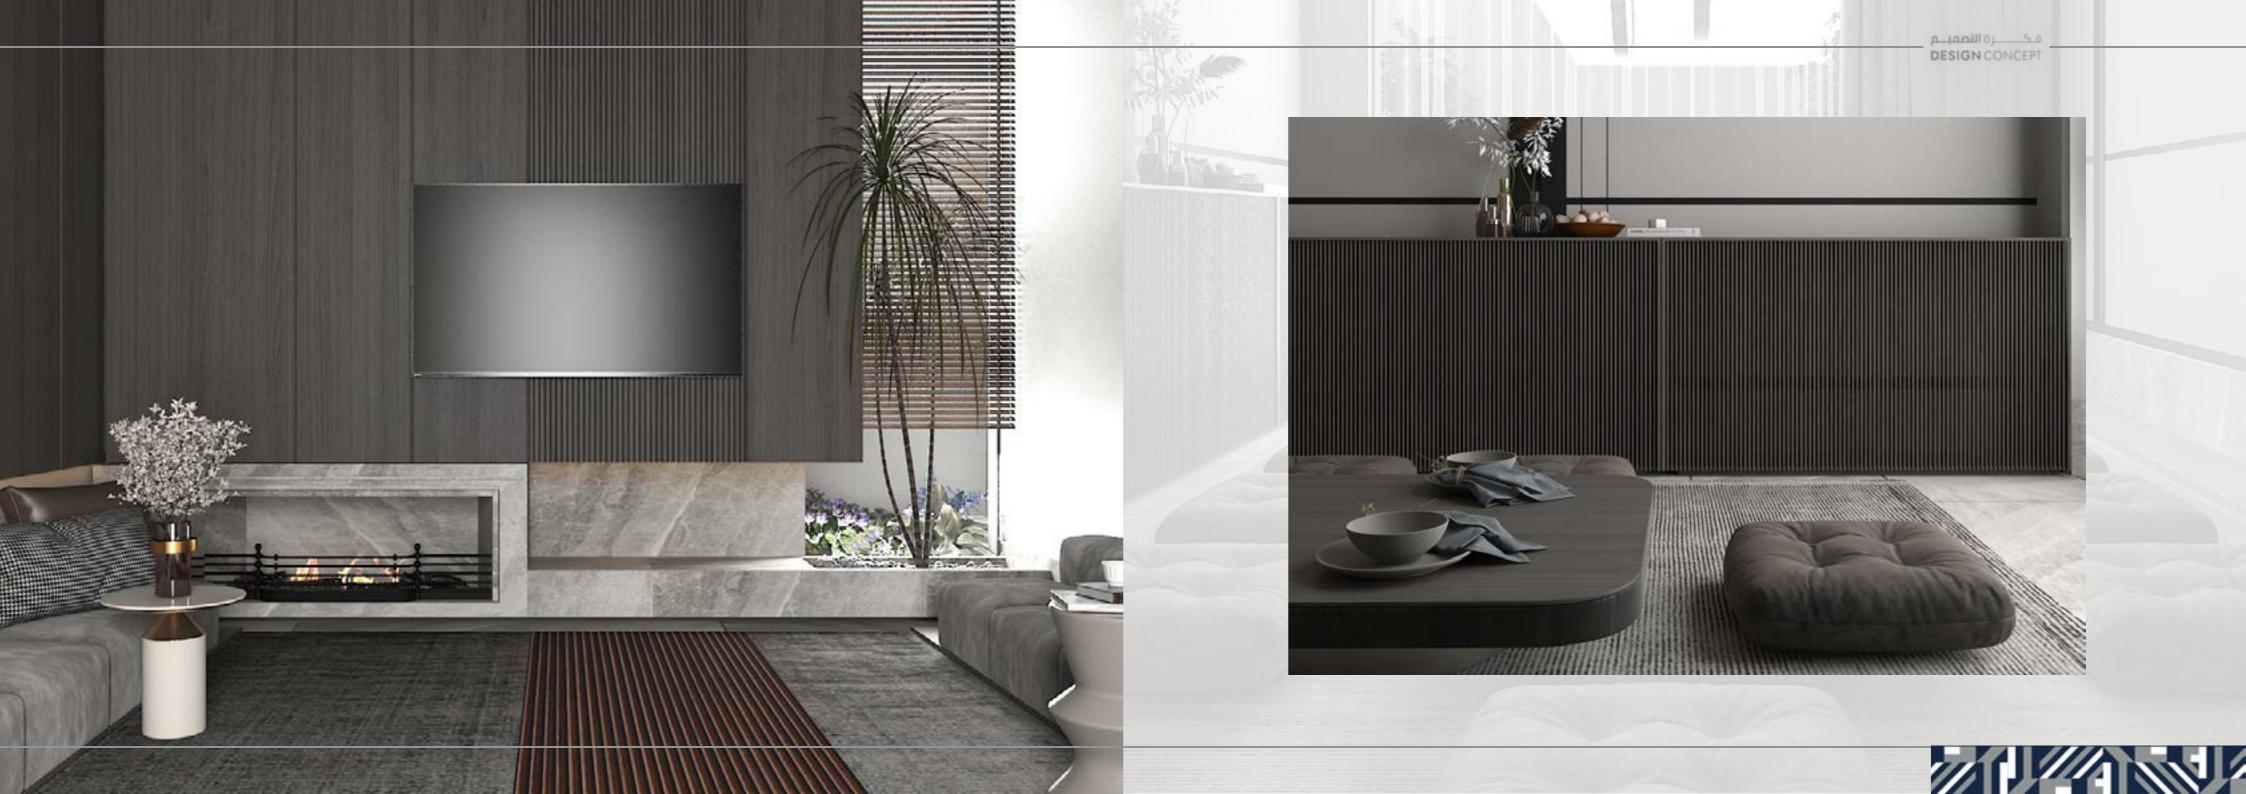

TOTAL AREA: 430 M<sup>2</sup>. THEME:

GLIMPSE OF LIFE WITHIN SHADOW .

DESIGN CONCEPT

2022

LOCATION: KHOBAR, SAUDI ARABIA.

**TOTAL AREA:** 543 M<sup>2</sup>.

THEME: VELVET OLIVE .

2021

LOCATION: DHRAHN, SAUDI ARABIA.

**TOTAL AREA:** 125 M<sup>2</sup>.

THEME: GLOW STYLE .

2020

LOCATION: KHOBAR, SAUDI ARABIA.

**TOTAL AREA:** 540 M<sup>2</sup>.

THEME: NEOCLASSIC FANCY .

DESIGN CONCEPT