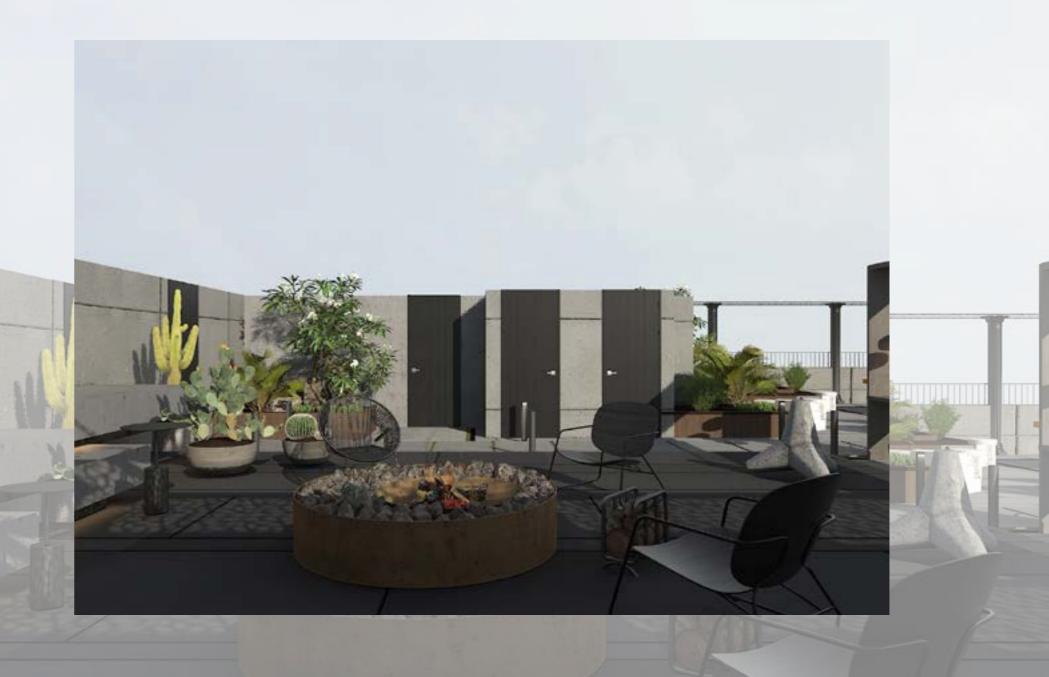

### FOUJ GROUP- ROOF

2022

LOCATION: RIYADH, SAUDI ARABIA.

FLOOR: ROOF GARDEN

<u>م م من التمميم</u> DESIGN CONCEPT

A MULTI-PURPOSE AREA INCLUDING GATHERING AREA, DINING AND A GAME ZONE.