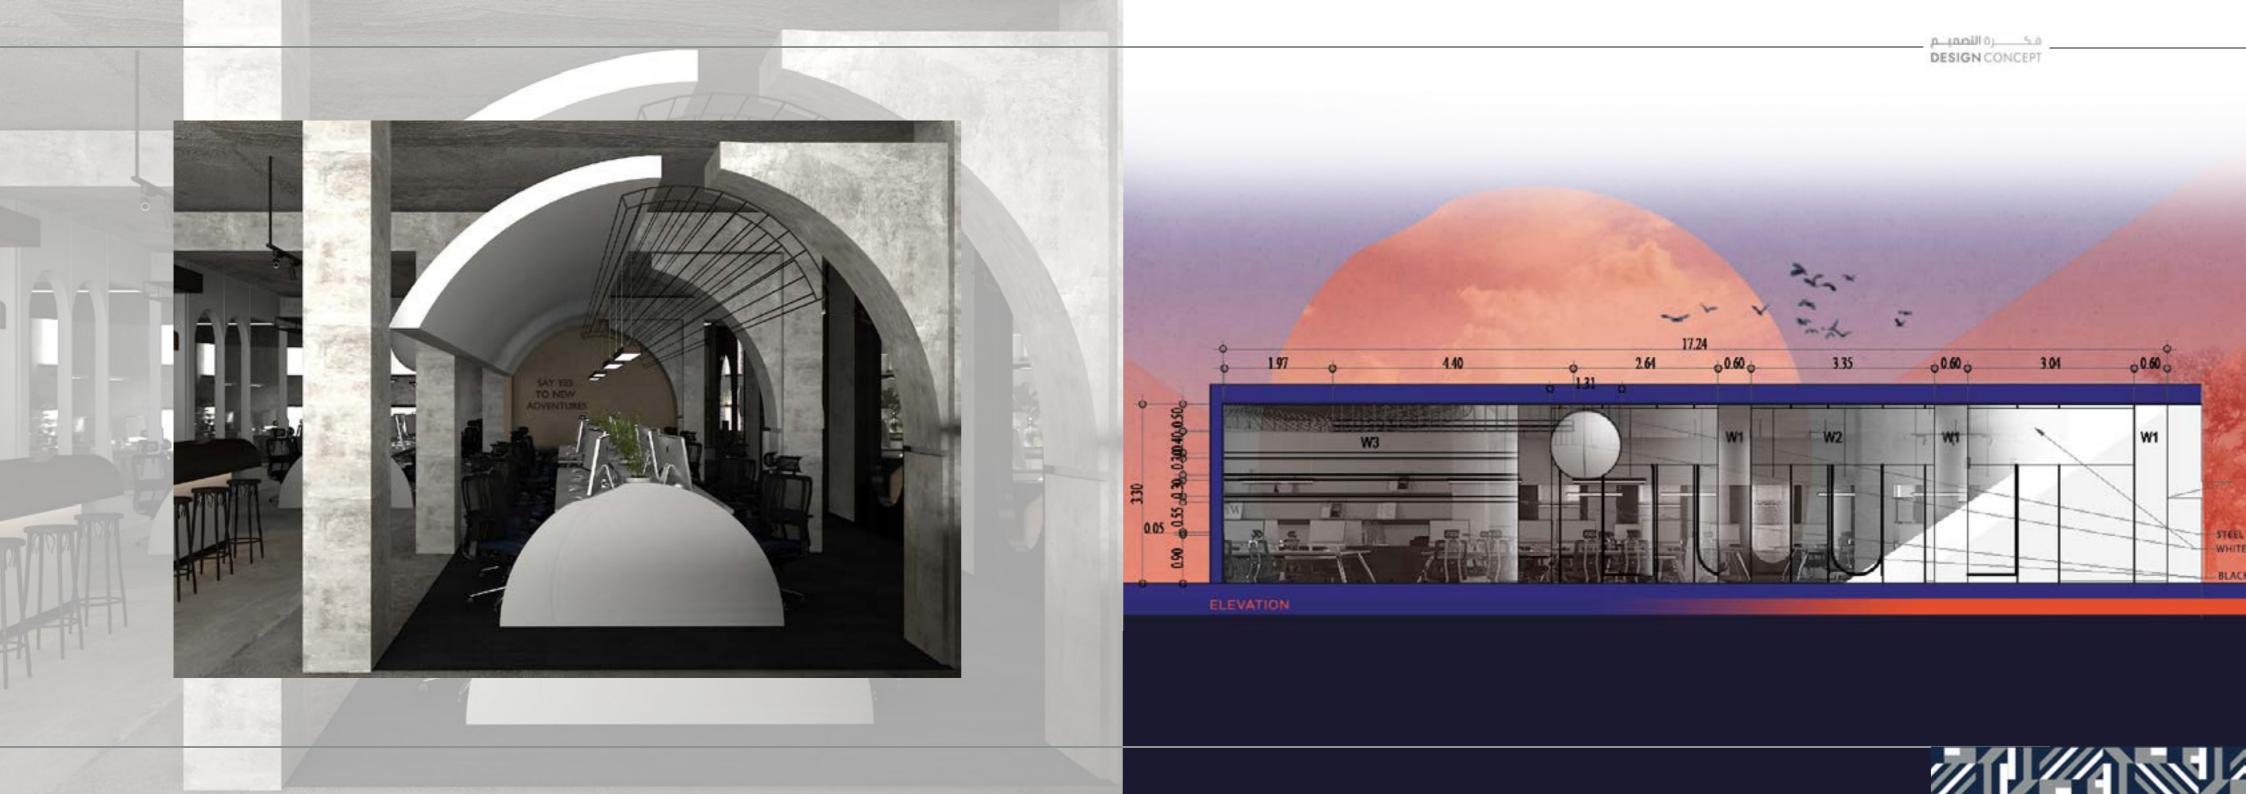

## KNOWLIOM

2020

LOCATION: RIYADH, SAUDI ARABIA.

**TOTAL AREA:** 525 M<sup>2</sup>.

THEME: MINIMAL CURVE .

SCOPE OF WORK: INTERIOR DESIGN & SUPERVISION.

THROUGH OUR DESIGNING PROCESS WE AIMED TO CREATE THIS UNIQUE EXPERIENCE FOR KNOWLIOM. AS FOR AN INSPIRING & INNOVATION CREATING COMPANY WE WORKED ON TRANSLATING THESE UNDERSTANDING TO ARCHITACTURAL ELEMANTS. SIMPLE OPEN WORKING SPACES WITH AN INTERIOR MASS SCUALPTING, MIXING ROUGH TEXTURES WITH MONOCHRAME COLOR SCHAME AND A PATTERN OF ARCHES.