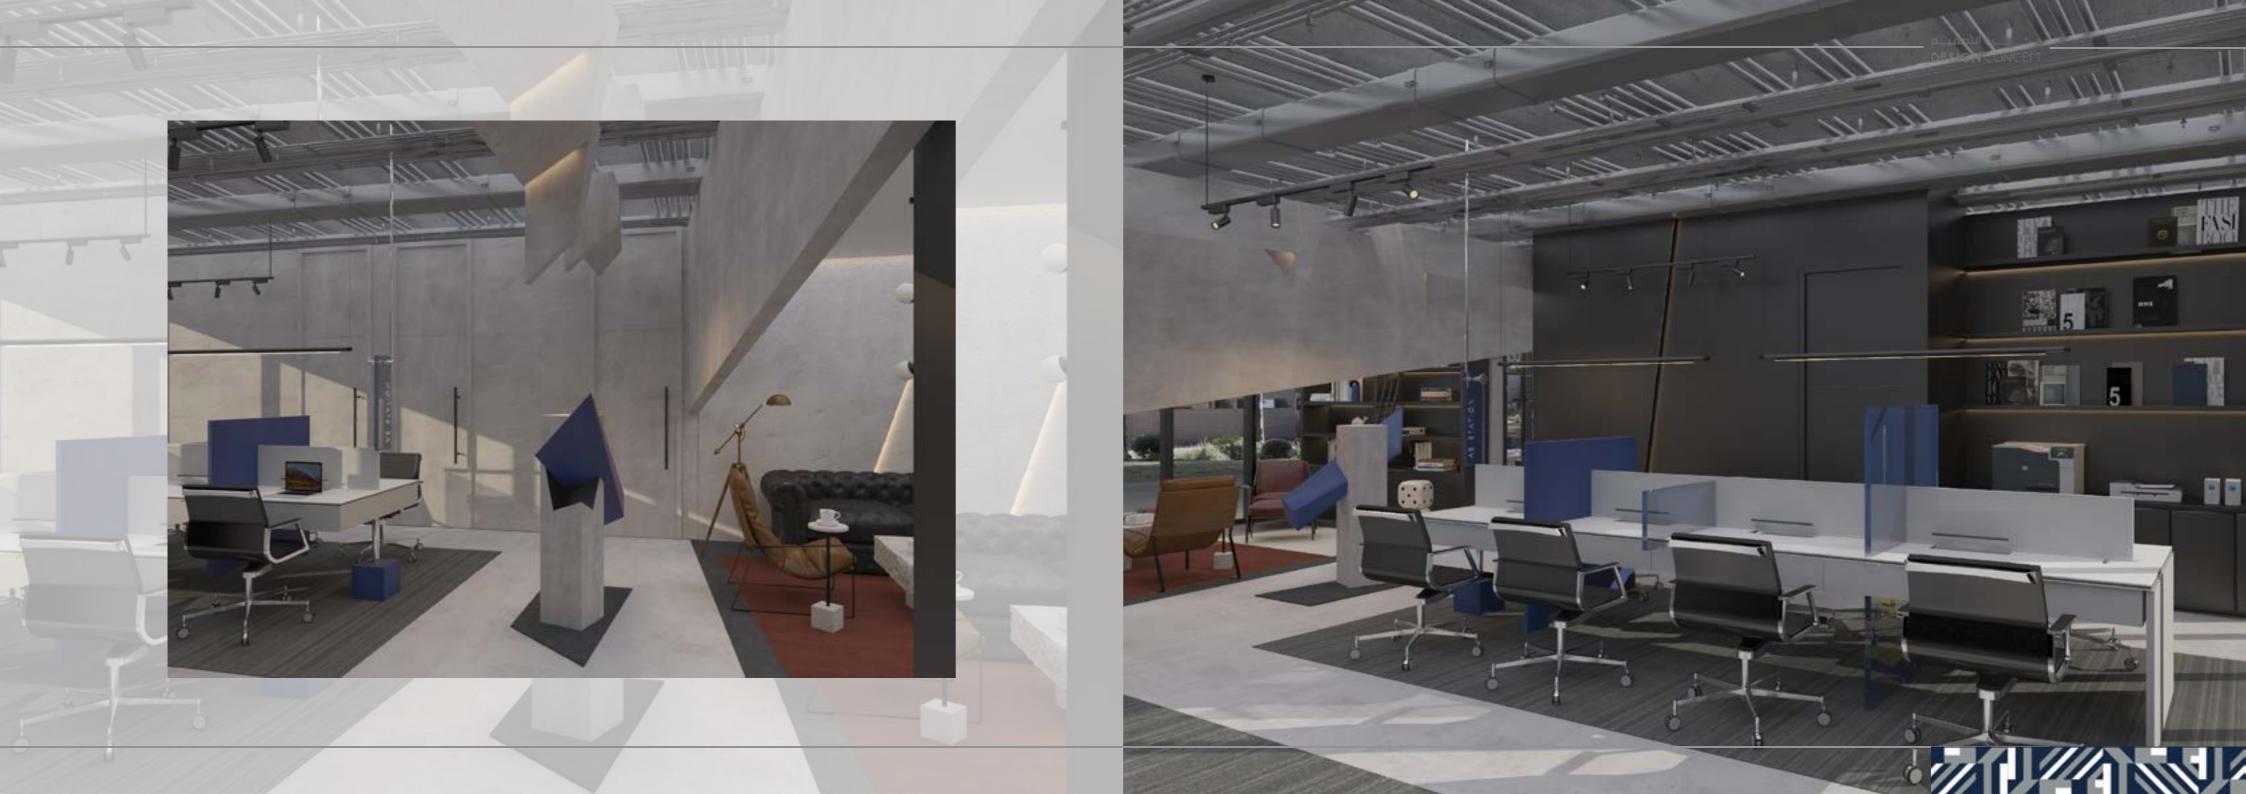

#### LOCATION:

RIYADH, SAUDI ARABIA.

TOTAL AREA:

SIX STORY BUILDING WITH A TO-TAL OF 2860 M<sup>2</sup>.

THEME: RISING ABOVE THE LOGIC .

DESIGN CONCEPT

HERE IN FOAJ WE CREATE A VISUAL ENVIRONMENT THAT STRIVE TOWARDS THE FUTURE, THE RISE, THE DEVELOPMENT AND THE CON-TINUOUS SUCCESS...

IN EXPRESSING SUCCESS AND UNIQUENESS, THIS STYLE OF EXPRES-SION DIFFERS WITHIN EACH COMPANY AND ANOTHER WITH A COL-OR THAT EXPRESSES THESE EXECUTING COMPANIES TO CONTINUE ACHIEVING FUTURE GOALS.

STRAIGHT SHARP LINES, INTERSECTION MASSES & AN UNUSUAL ELEMENT.