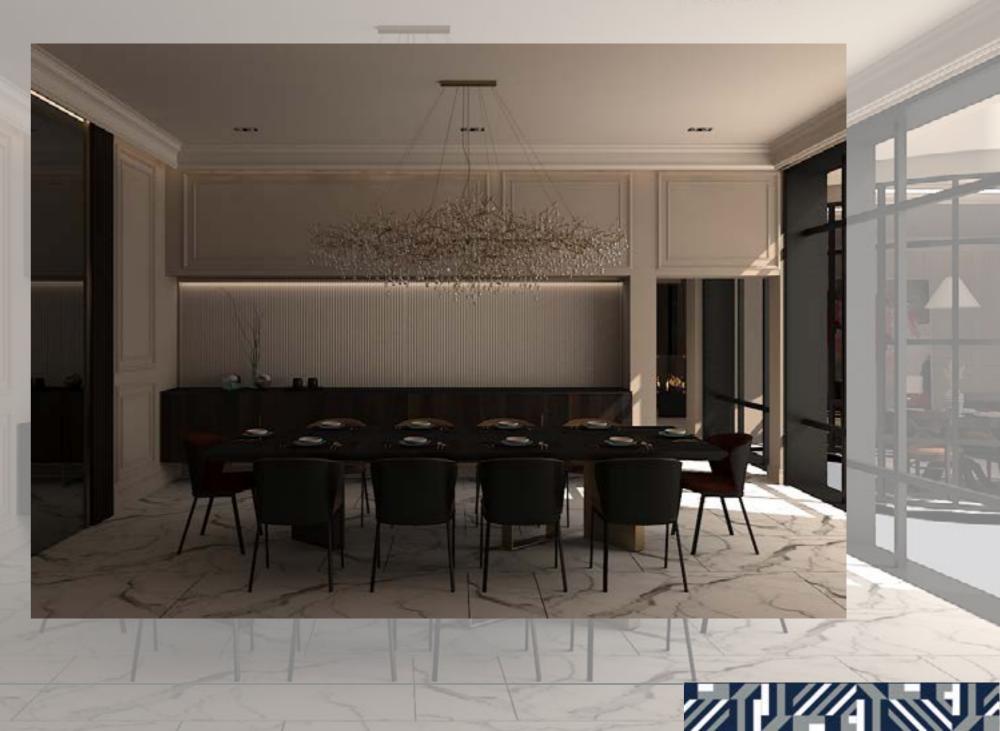

# INTERIOR PROJECTS:

2022

LOCATION: KHOBAR, SAUDI ARABIA.

**TOTAL AREA:** 736 M<sup>2</sup>.

THEME: TIME BOX

DESIGN CONCEPT

2022

LOCATION: KHOBAR, SAUDI ARABIA.

TOTAL AREA: 430 M<sup>2</sup>. THEME:

GLIMPSE OF LIFE WITHIN SHADOW .

DESIGN CONCEPT

2022

LOCATION: KHOBAR, SAUDI ARABIA.

**TOTAL AREA:** 543 M<sup>2</sup>.

THEME: VELVET OLIVE .

2021