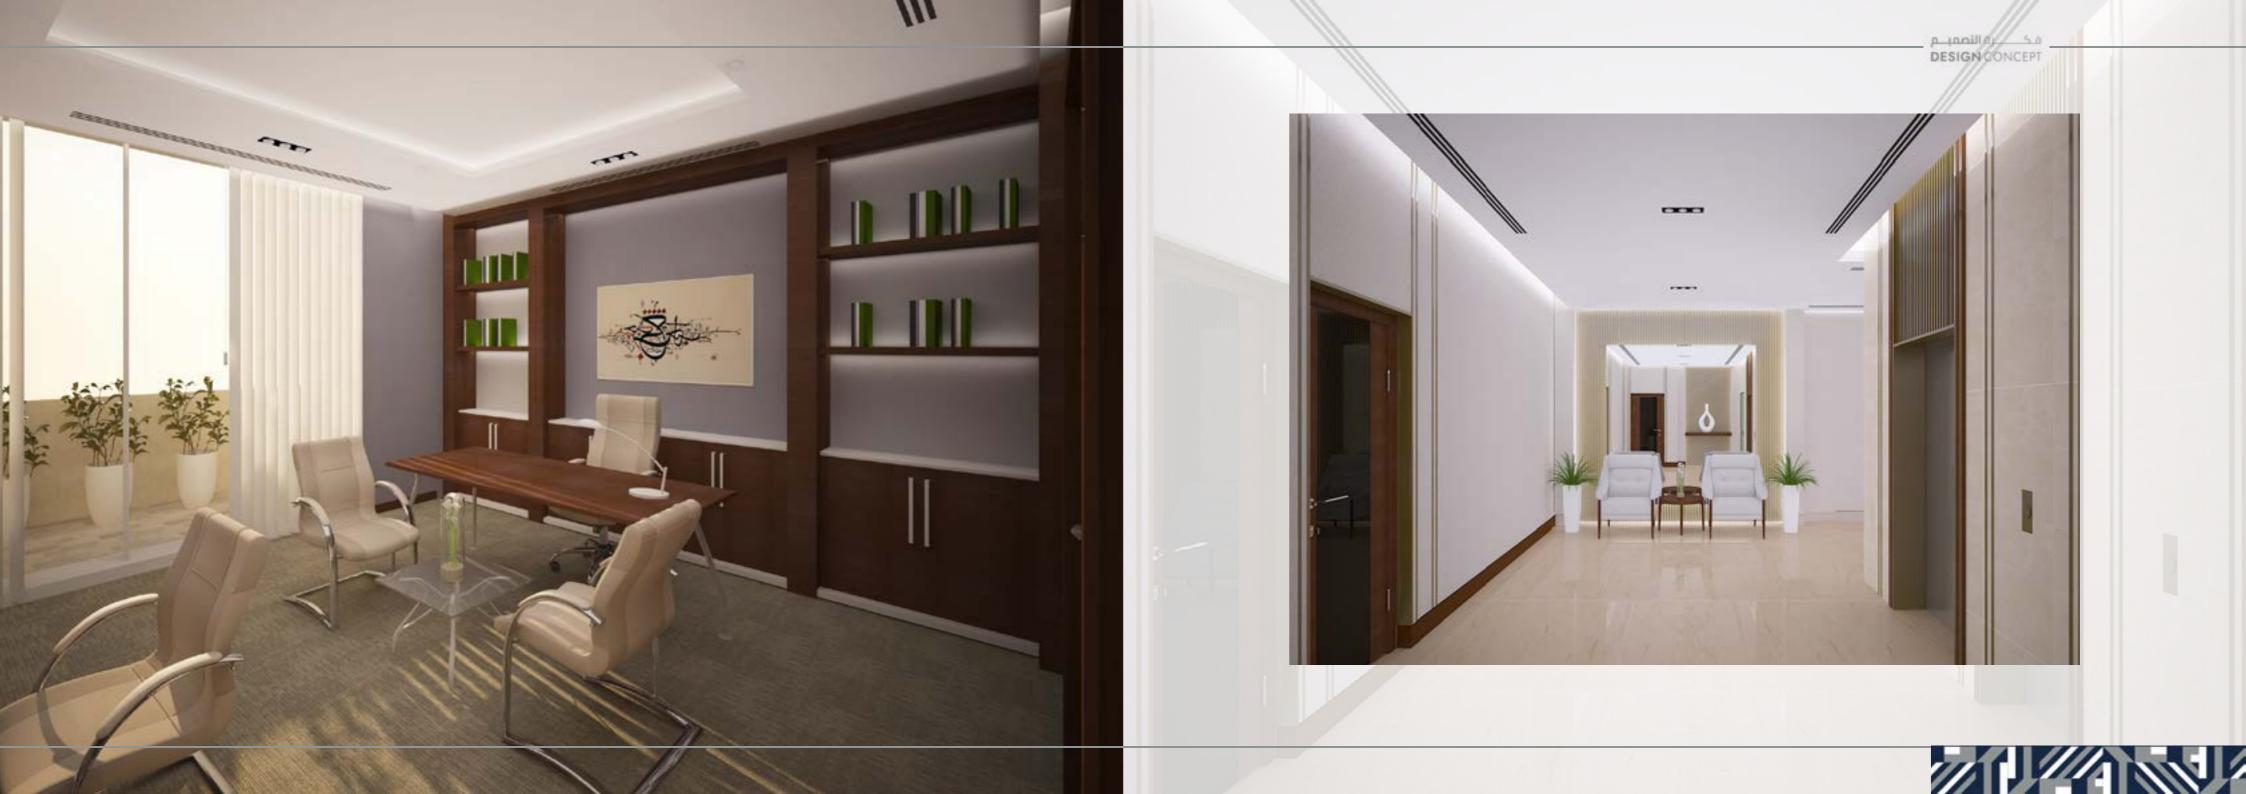

### INTERIOR ADMINISTRATION PROJECTS:

FOUJ GROUP

2022

#### LOCATION:

RIYADH, SAUDI ARABIA.

TOTAL AREA:

SIX STORY BUILDING WITH A TO-TAL OF 2860 M<sup>2</sup>.

THEME: RISING ABOVE THE LOGIC .

DESIGN CONCEPT

HERE IN FOAJ WE CREATE A VISUAL ENVIRONMENT THAT STRIVE TOWARDS THE FUTURE, THE RISE, THE DEVELOPMENT AND THE CON-TINUOUS SUCCESS...

IN EXPRESSING SUCCESS AND UNIQUENESS, THIS STYLE OF EXPRES-SION DIFFERS WITHIN EACH COMPANY AND ANOTHER WITH A COL-OR THAT EXPRESSES THESE EXECUTING COMPANIES TO CONTINUE ACHIEVING FUTURE GOALS.

STRAIGHT SHARP LINES, INTERSECTION MASSES & AN UNUSUAL ELEMENT.