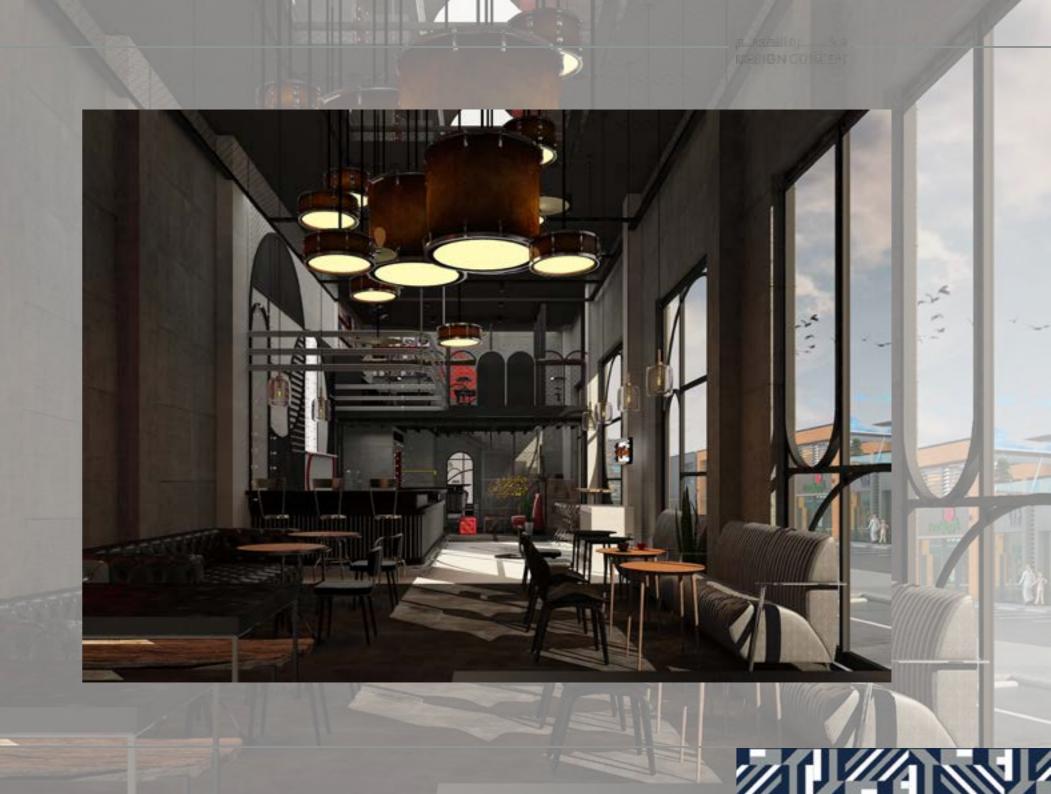

# INTERIOR COMMERCIAL PROJECTS:

## THNDR

2022

#### LOCATION:

HAFER ALBATEN, SAUDI ARA-BIA.

**TOTAL AREA:** 45 M<sup>2</sup>.

THEME: SOUND WAVES

م کالتممیر م DESIGN CONCEPT