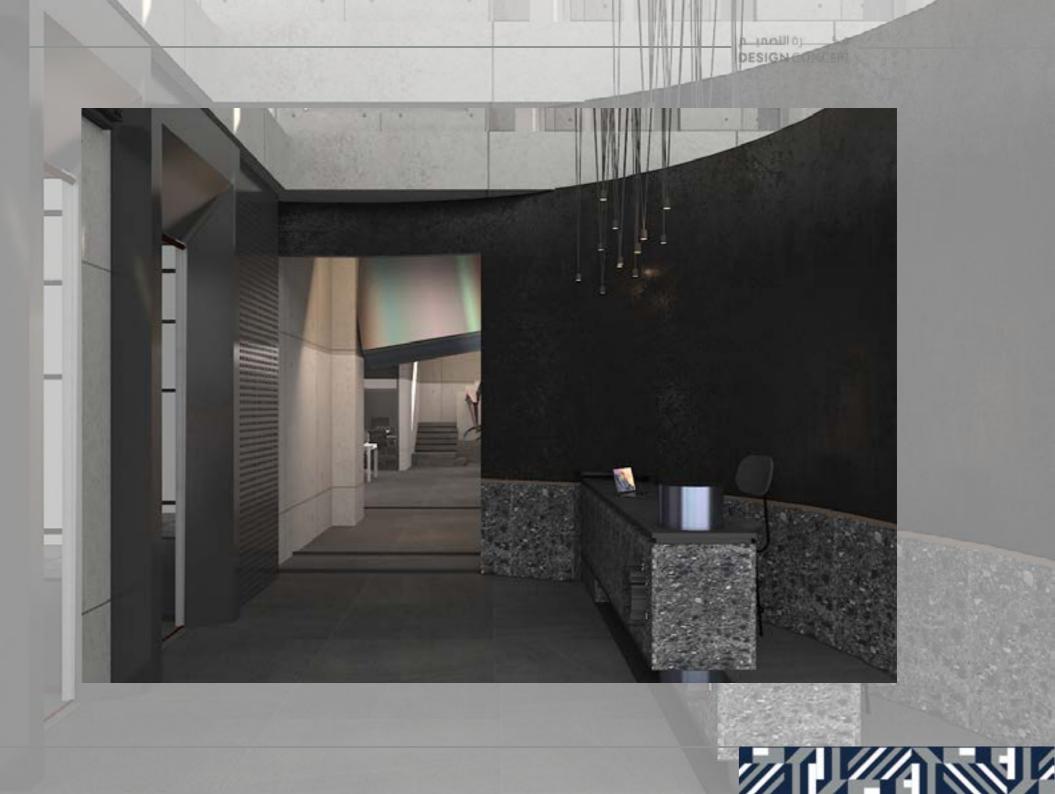

### INTERIOR ADMINISTRATION PROJECTS:

FOUJ GROUP

2022

#### LOCATION:

RIYADH, SAUDI ARABIA.

TOTAL AREA:

SIX STORY BUILDING WITH A TO-TAL OF 2860 M<sup>2</sup>.

THEME: RISING ABOVE THE LOGIC .

DESIGN CONCEPT

HERE IN FOAJ WE CREATE A VISUAL ENVIRONMENT THAT STRIVE TOWARDS THE FUTURE, THE RISE, THE DEVELOPMENT AND THE CON-TINUOUS SUCCESS...

IN EXPRESSING SUCCESS AND UNIQUENESS, THIS STYLE OF EXPRES-SION DIFFERS WITHIN EACH COMPANY AND ANOTHER WITH A COL-OR THAT EXPRESSES THESE EXECUTING COMPANIES TO CONTINUE ACHIEVING FUTURE GOALS.

STRAIGHT SHARP LINES, INTERSECTION MASSES & AN UNUSUAL ELEMENT.