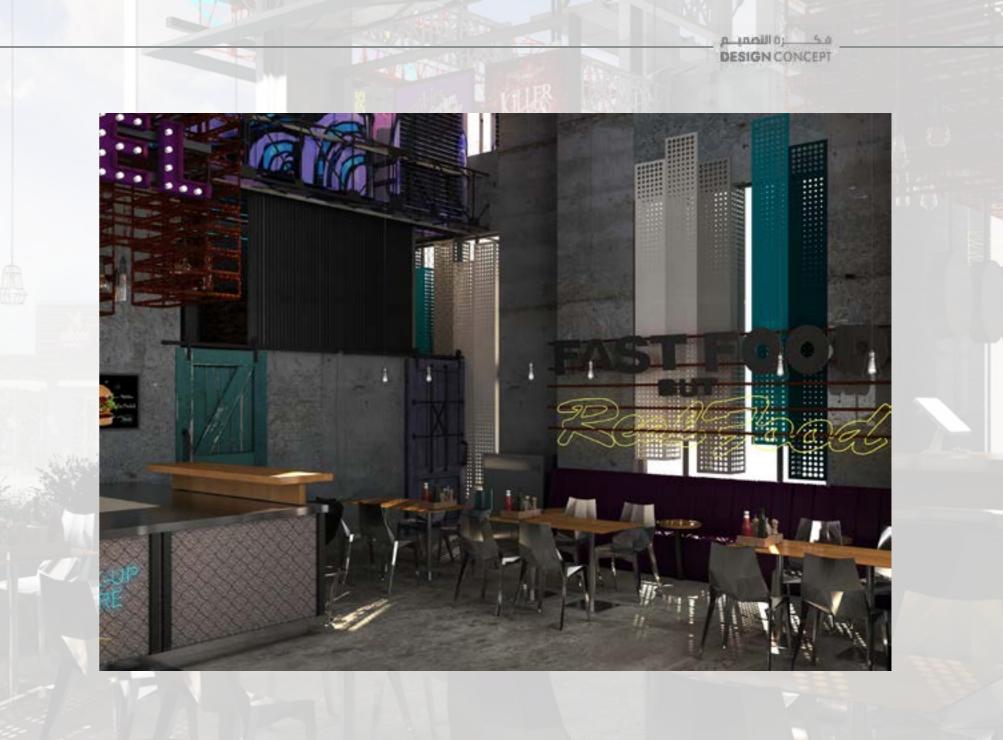

#### BURGER PROJECT

2021

LOCATION: DAMMAM, SAUDI ARABIA.

**TOTAL AREA:** 45 M<sup>2</sup>.

THEME: INSIDE OUT .

SCOPE OF WORK: INTERIOR DESIGN & SUPERVI-SION.

LOCATION: DAMMAM, SAUDI ARABIA.

**TOTAL AREA:** 50 M<sup>2</sup>.