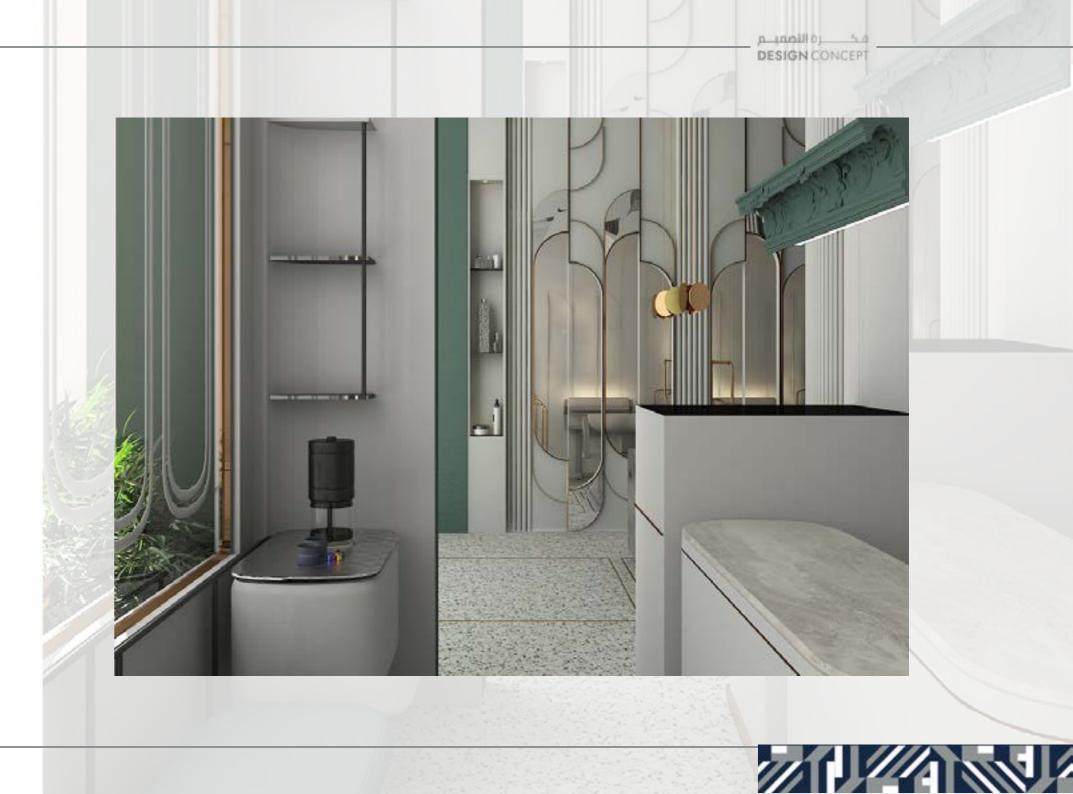

#### CLEAN BASKET

2019

LOCATION: JEDDAH, SAUDI ARABIA.

**TOTAL AREA:** 80 *M*<sup>2</sup>.

THEME: SOFT & SHINY .