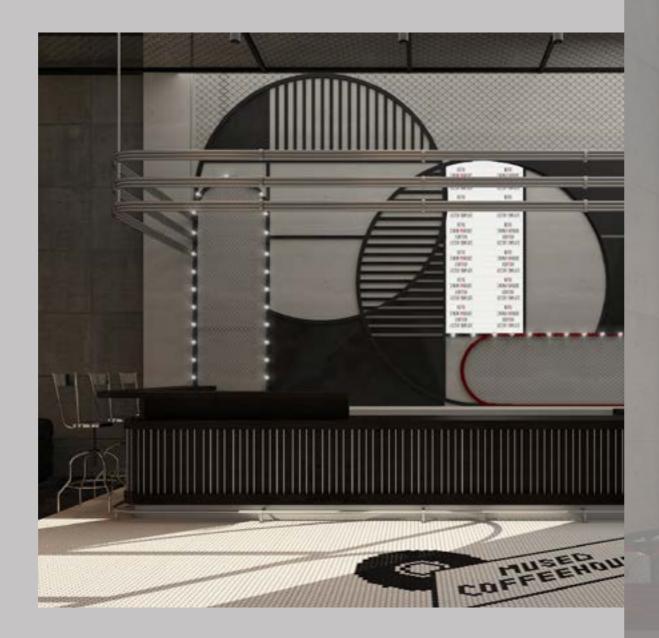

## THNDR

2022

#### LOCATION:

HAFER ALBATEN, SAUDI ARA-BIA.

**TOTAL AREA:** 45 M<sup>2</sup>.

THEME: SOUND WAVES

م کالتممیر م DESIGN CONCEPT