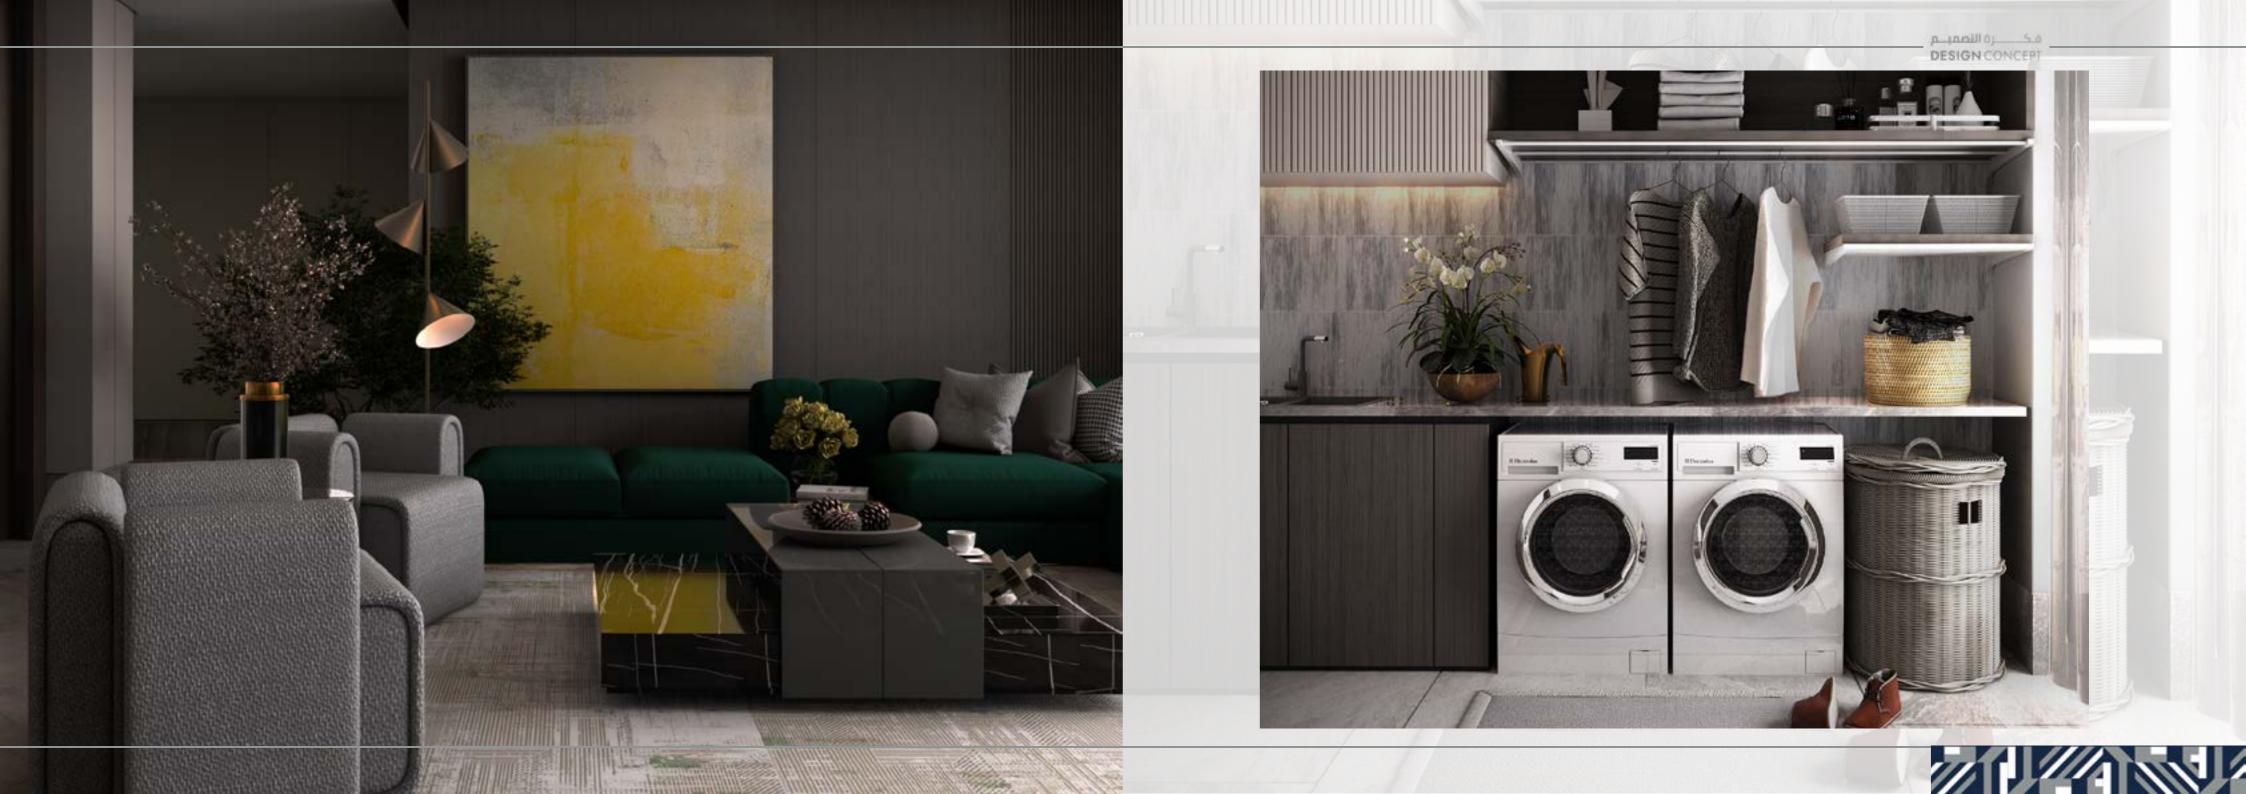

LOCATION: DHRAHN, SAUDI ARABIA.

**TOTAL AREA:** 125 M<sup>2</sup>.

THEME: GLOW STYLE .

2020

LOCATION: KHOBAR, SAUDI ARABIA.

**TOTAL AREA:** 540 M<sup>2</sup>.

THEME: NEOCLASSIC FANCY .

DESIGN CONCEPT

2020

LOCATION: KHOBAR, SAUDI ARABIA.

**TOTAL AREA:** 640 M<sup>2</sup>.

THEME: LIGHT LINES

2020

LOCATION: KHOBAR, SAUDI ARABIA.

**TOTAL AREA:** 570 M<sup>2</sup>.

THEME: CONTRAST.