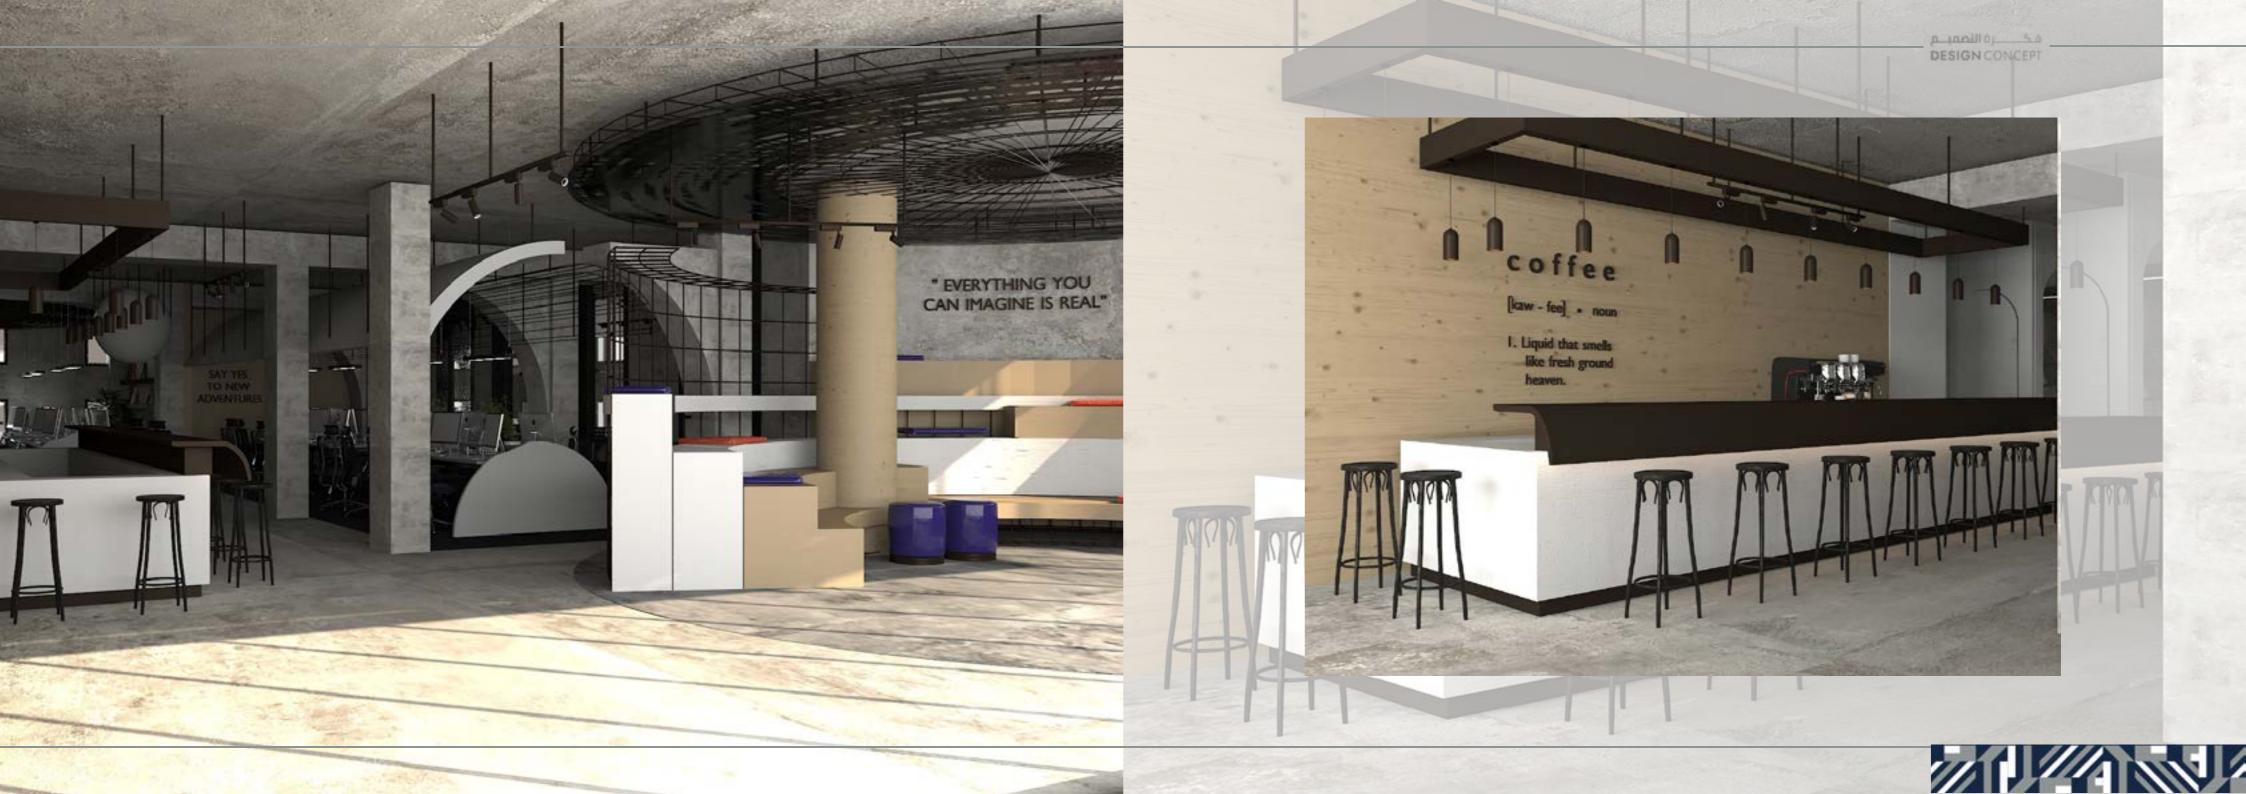

## KNOWLIOM

2020

LOCATION: RIYADH, SAUDI ARABIA.

**TOTAL AREA:** 525 M<sup>2</sup>.

THEME: MINIMAL CURVE .

SCOPE OF WORK: INTERIOR DESIGN & SUPERVISION.

THROUGH OUR DESIGNING PROCESS WE AIMED TO CREATE THIS UNIQUE EXPERIENCE FOR KNOWLIOM. AS FOR AN INSPIRING & INNOVATION CREATING COMPANY WE WORKED ON TRANSLATING THESE UNDERSTANDING TO ARCHITACTURAL ELEMANTS. SIMPLE OPEN WORKING SPACES WITH AN INTERIOR MASS SCUALPTING, MIXING ROUGH TEXTURES WITH MONOCHRAME COLOR SCHAME AND A PATTERN OF ARCHES.