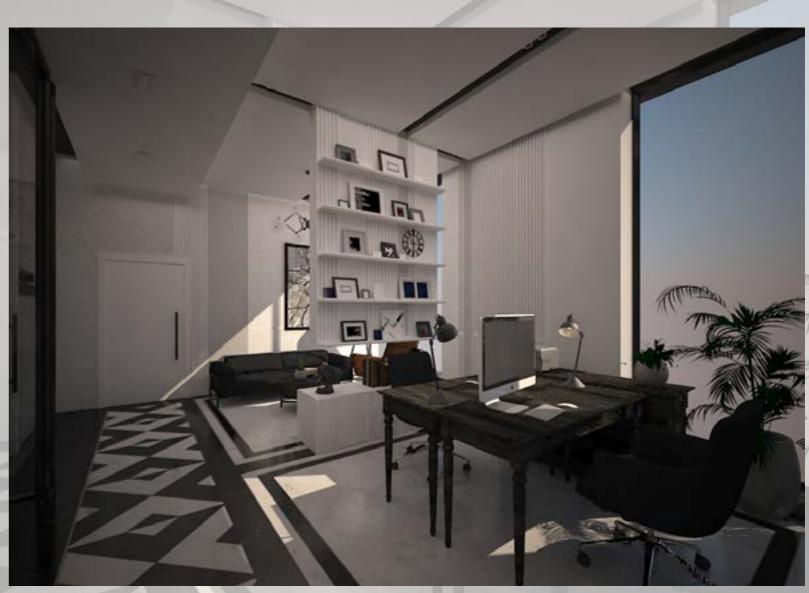

### ARKAN INVASTMENT

2020

**LOCATION:** KHOBAR, SAUDI ARABIA.

TOTAL AREA:

140 M<sup>2</sup>.

#### THEME:

MONOCHROMATIC MAGNIFI-CENCE .

#### SCOPE OF WORK:

INTERIOR DESIGN , SUPERVISION & FURNITURE SELECTION.

DESIGN CONCEPT

BLACK & WHITE PATTERNED FLOOR, TEXTURED STRIPE WALLS & VINTAGE FURNITURE.

6.2.....رة الأصمي...م DESIGN CONCEPT

THE LUXURY IN THE MIX OF CARRARA AND NERO MARBLE, BLACK GLASS, SIMPLE TOUCHES AND LINES IN WALLS AND CEILINGS, WITH A VINTAGE TOUCH IN FURNITURE AND ACCESORISE.A LOUNGE, OPEN OFFICE, MEETING ROOM AND THE CEO OFFICE.