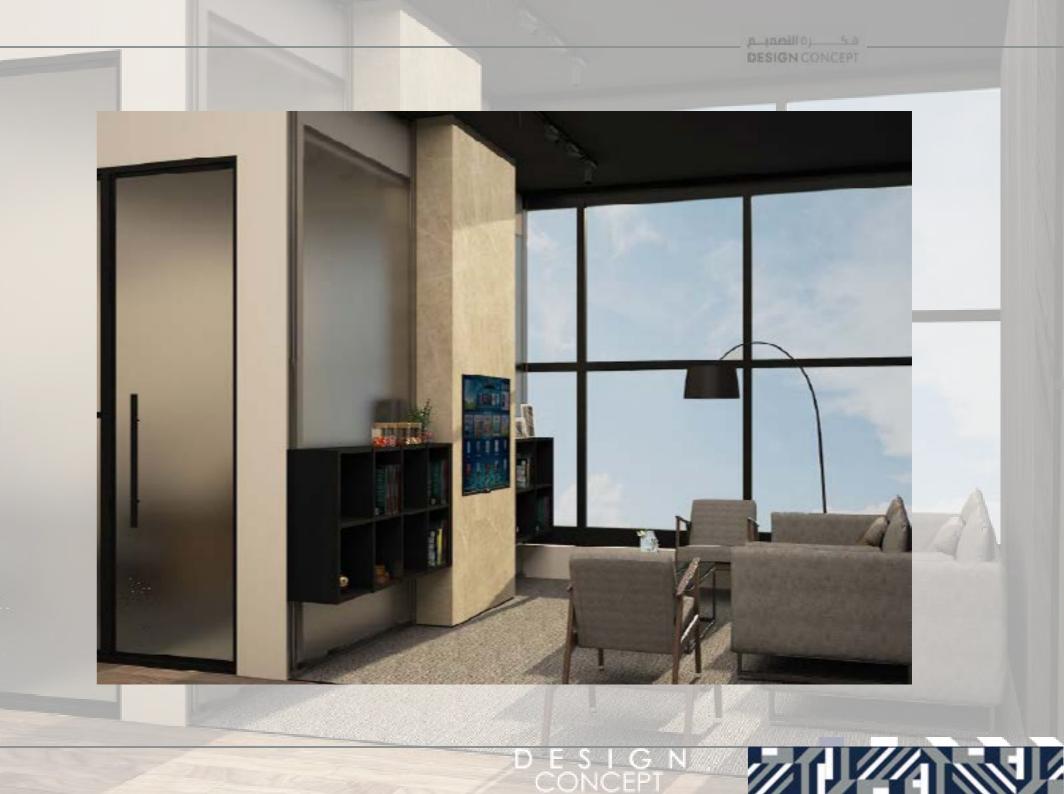

### RASEEL

2018

LOCATION: RIYADH, SAUDI ARABIA.

**TOTAL AREA:** 170 M<sup>2</sup>.

THEME: COMFY WORK SPACE .

SCOPE OF WORK: Interior design & super-Vision.